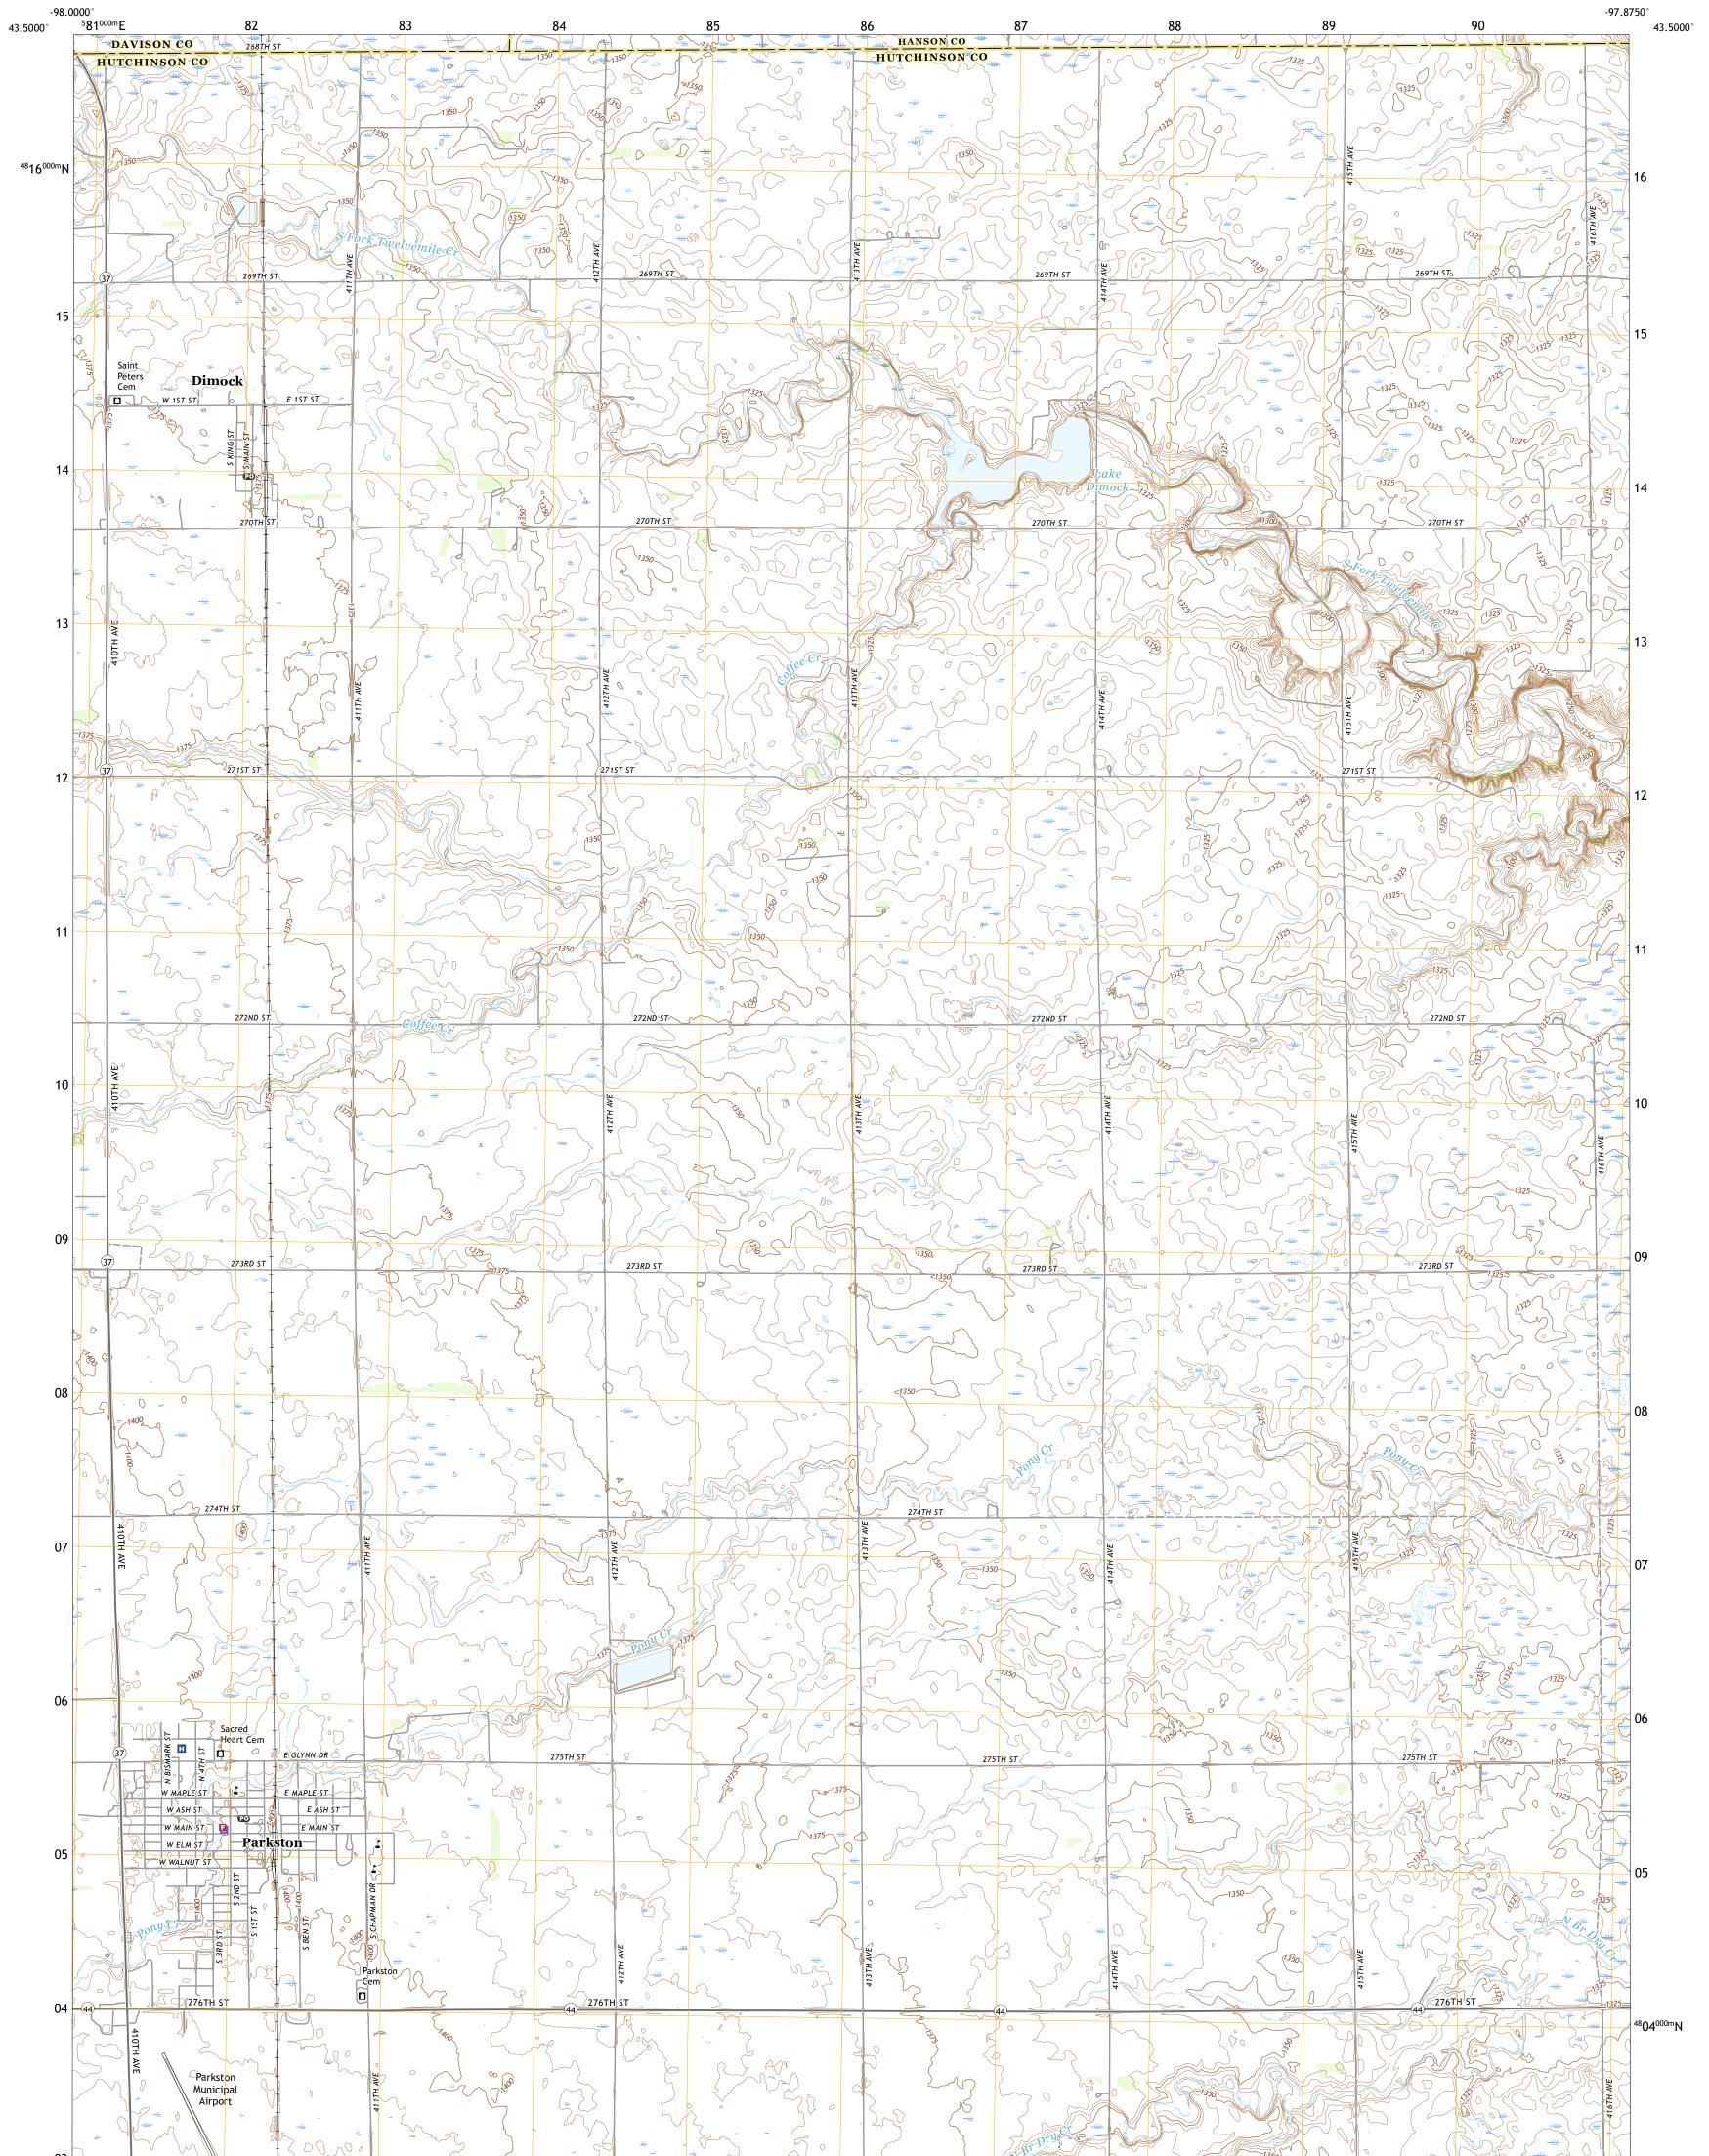

## U.S. DEPARTMENT OF THE INTERIOR U.S. GEOLOGICAL SURVEY

PARKSTON QUADRANGLE SOUTH DAKOTA 7.5-MINUTE SERIES

Produced by the United States Geological Survey North American Datum of 1983 (NAD83) World Geodetic System of 1984 (WGS84). Projection and 1 000-meter grid:Universal Transverse Mercator, Zone 14T This map is not a legal document. Boundaries may be generalized for this map scale. Private lands within government reservations may not be shown. Obtain permission before entering private lands.

Imagery.... Roads..... Names..... .......NAIP, September 2016 - October 2016 U.S. Census Bureau, 2017 ......GNIS, 1980 - 2017 .....National Hydrography Dataset, 2017 .....National Elevation Dataset, 2014 .....National Elevation Dataset, 2014 .....Multiple sources; see metadata file 2014 - 2016 Survey System.....BLM, 2017 Hydrography..... Hydrography..... Contours.....Multiple sources; Boundaries.....Multiple sources; Public Land Survey System..... Wotlands.....FWS Natio National Wetlands Inventory 1983

## NSN. 7 6 4 3 0 1 6 3 9 3 5 8 2 NGA REF NO. US GS X 2 4 K 3 4 2 7 3

State Route