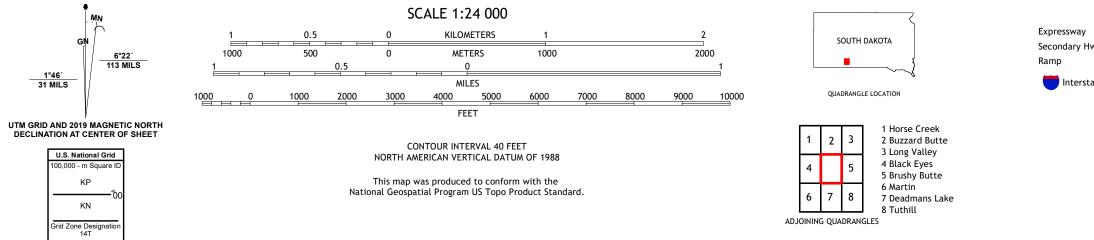

TA - BENNETT COUNTY 7.5-MINUTE SERIES





Produced by the United States Geological Survey North American Datum of 1983 (NAD83) World Geodetic System of 1984 (WGS84). Projection and 1 000-meter grid:Universal Transverse Mercator, Zone 14T This map is not a legal document. Boundaries may be generalized for this map scale. Private lands within government reservations may not be shown. Obtain permission before entering private lands.

Imagery......NAIP, August 2020 - August 2020 Roads......U.S. Census Bureau, 2017 Names......GNIS, 1980 - 2019 Hydrography......Sational Hydrography Dataset, 2004 - 2019 Contours.....National Elevation Dataset, 2012 Boundaries......Multiple sources; see metadata file 2019 - 2021 Public Land Survey System......BLM, 2017 Wetlands......BLM, 2017

GN

1°46′ 31 MILS





PATRICIA, SD

2021