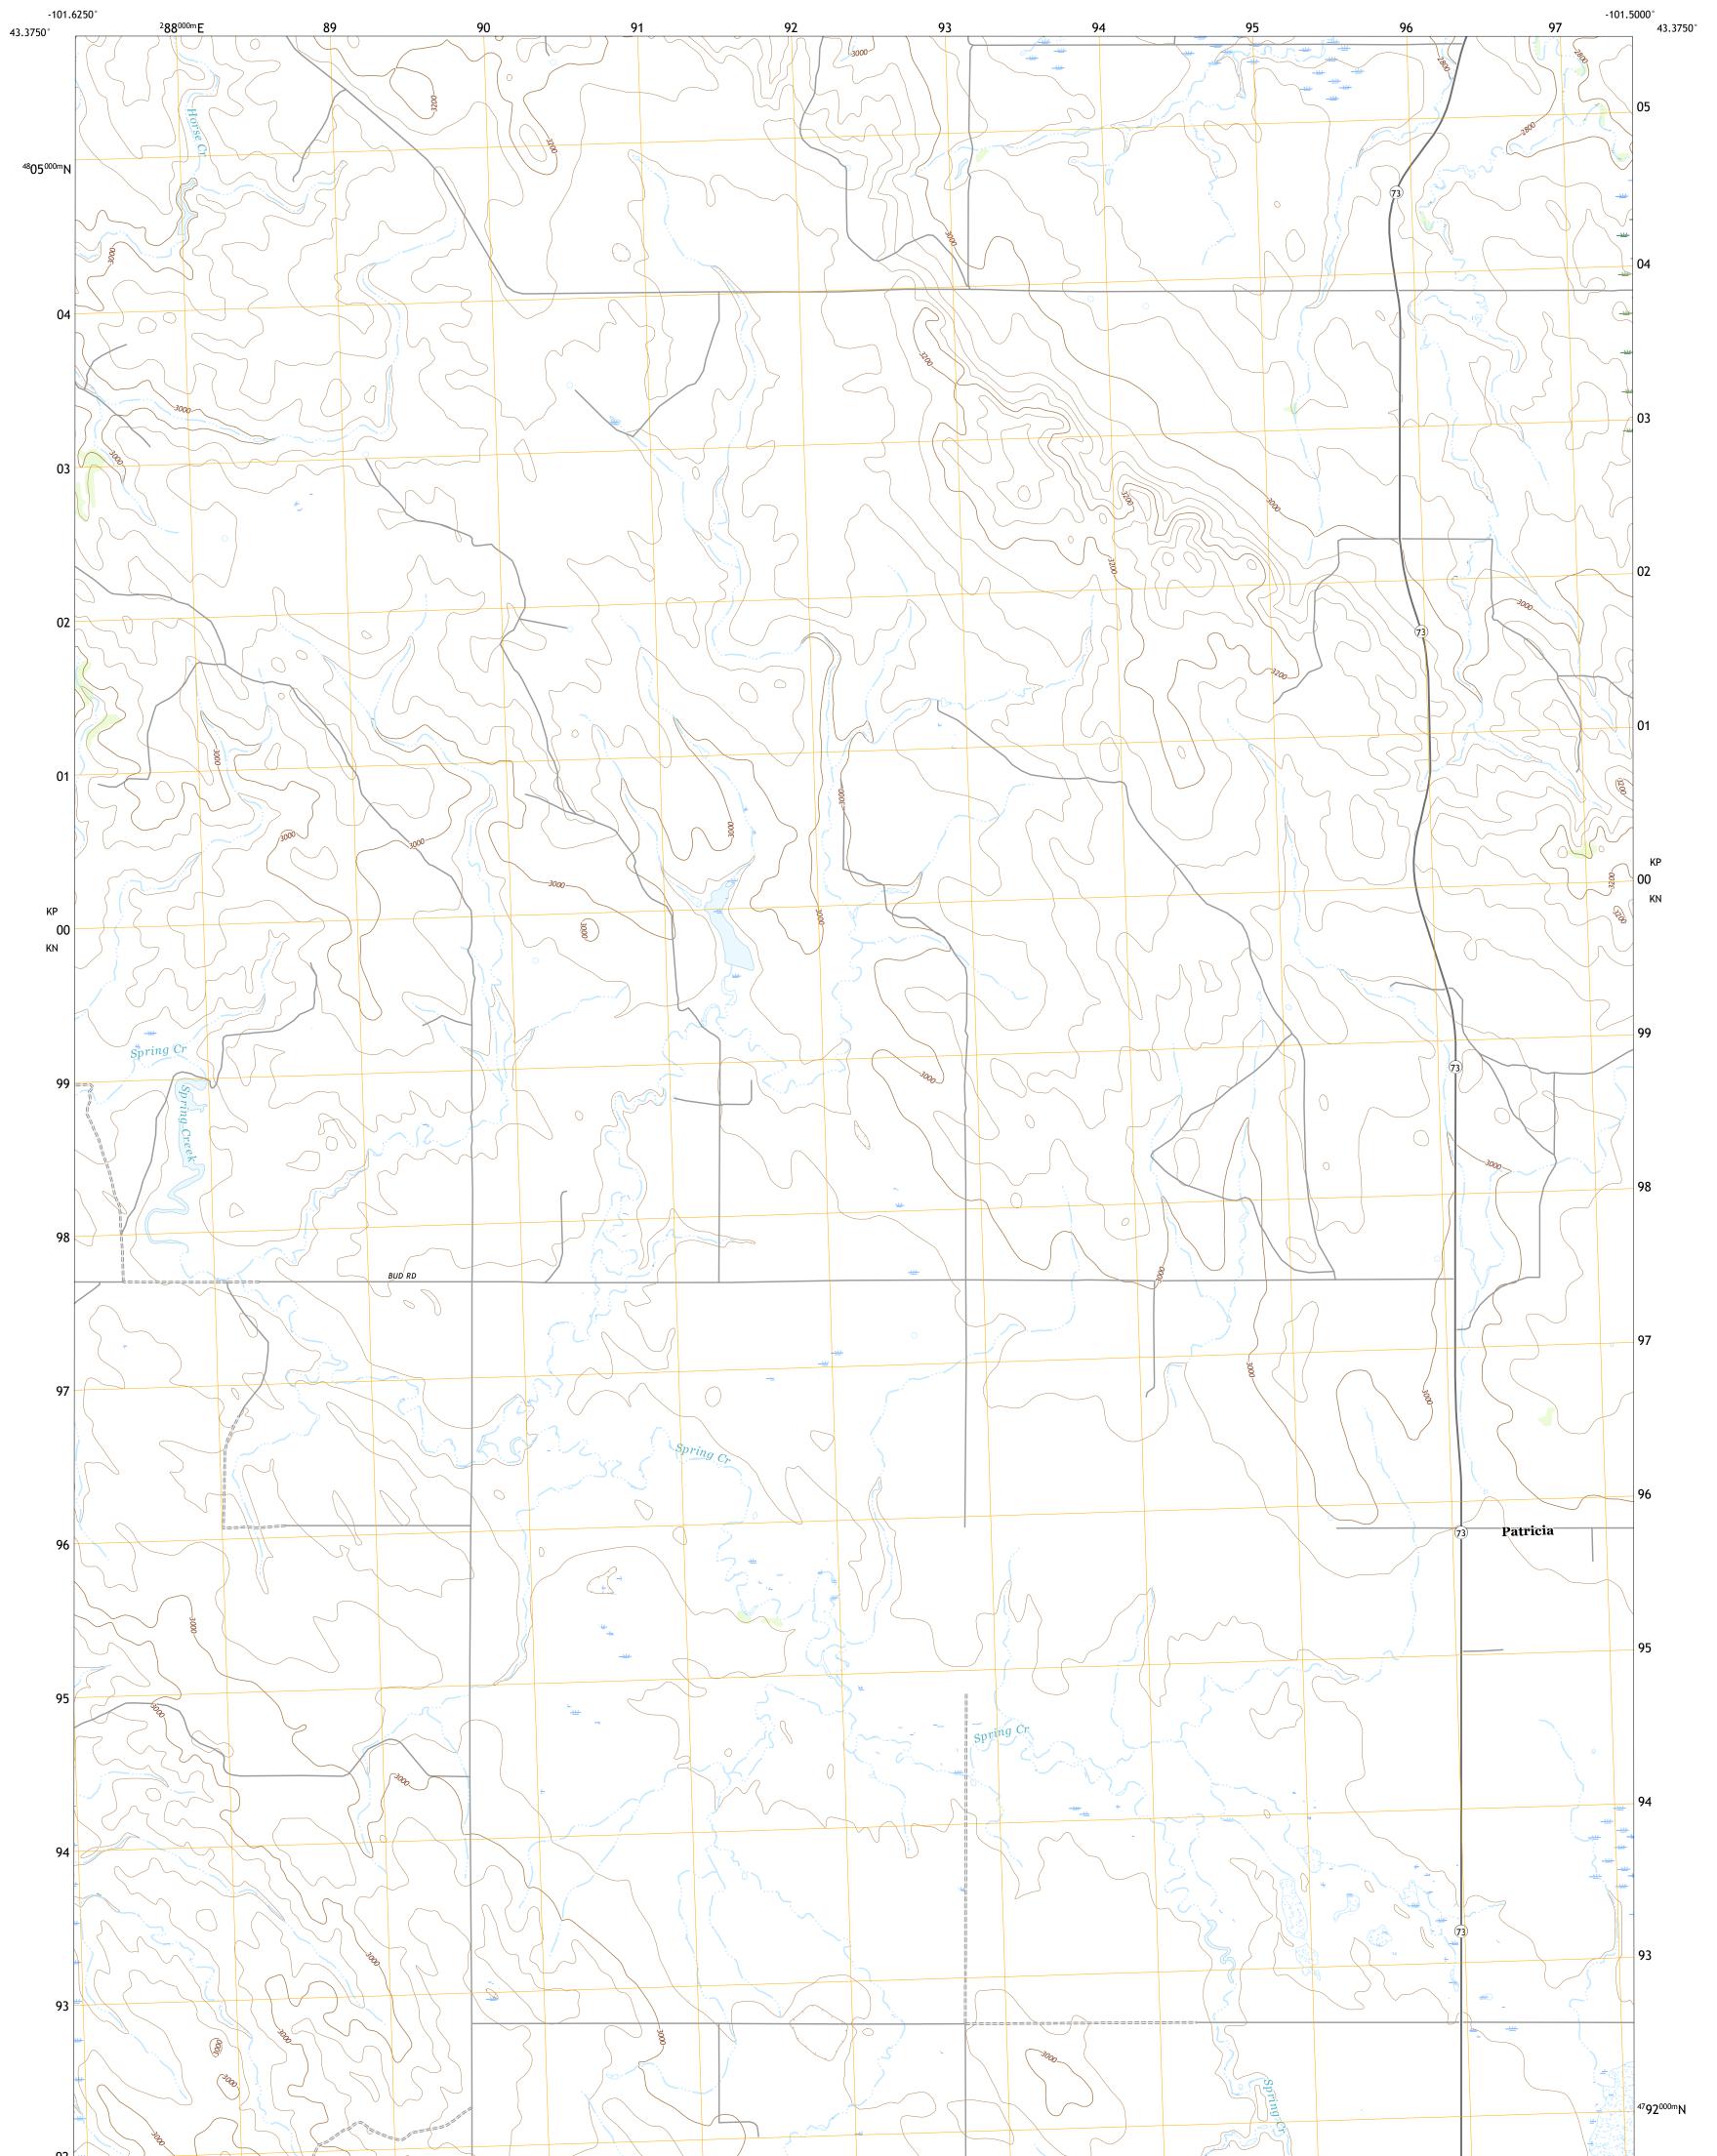

PATRICIA QUADRANGLE SOUTH DAKOTA - BENNETT COUNTY 7.5-MINUTE SERIES

Produced by the United States Geological Survey North American Datum of 1983 (NAD83) World Geodetic System of 1984 (WGS84). Projection and 1 000-meter grid:Universal Transverse Mercator, Zone 14T This map is not a legal document. Boundaries may be generalized for this map scale. Private lands within government reservations may not be shown. Obtain permission before entering private lands.