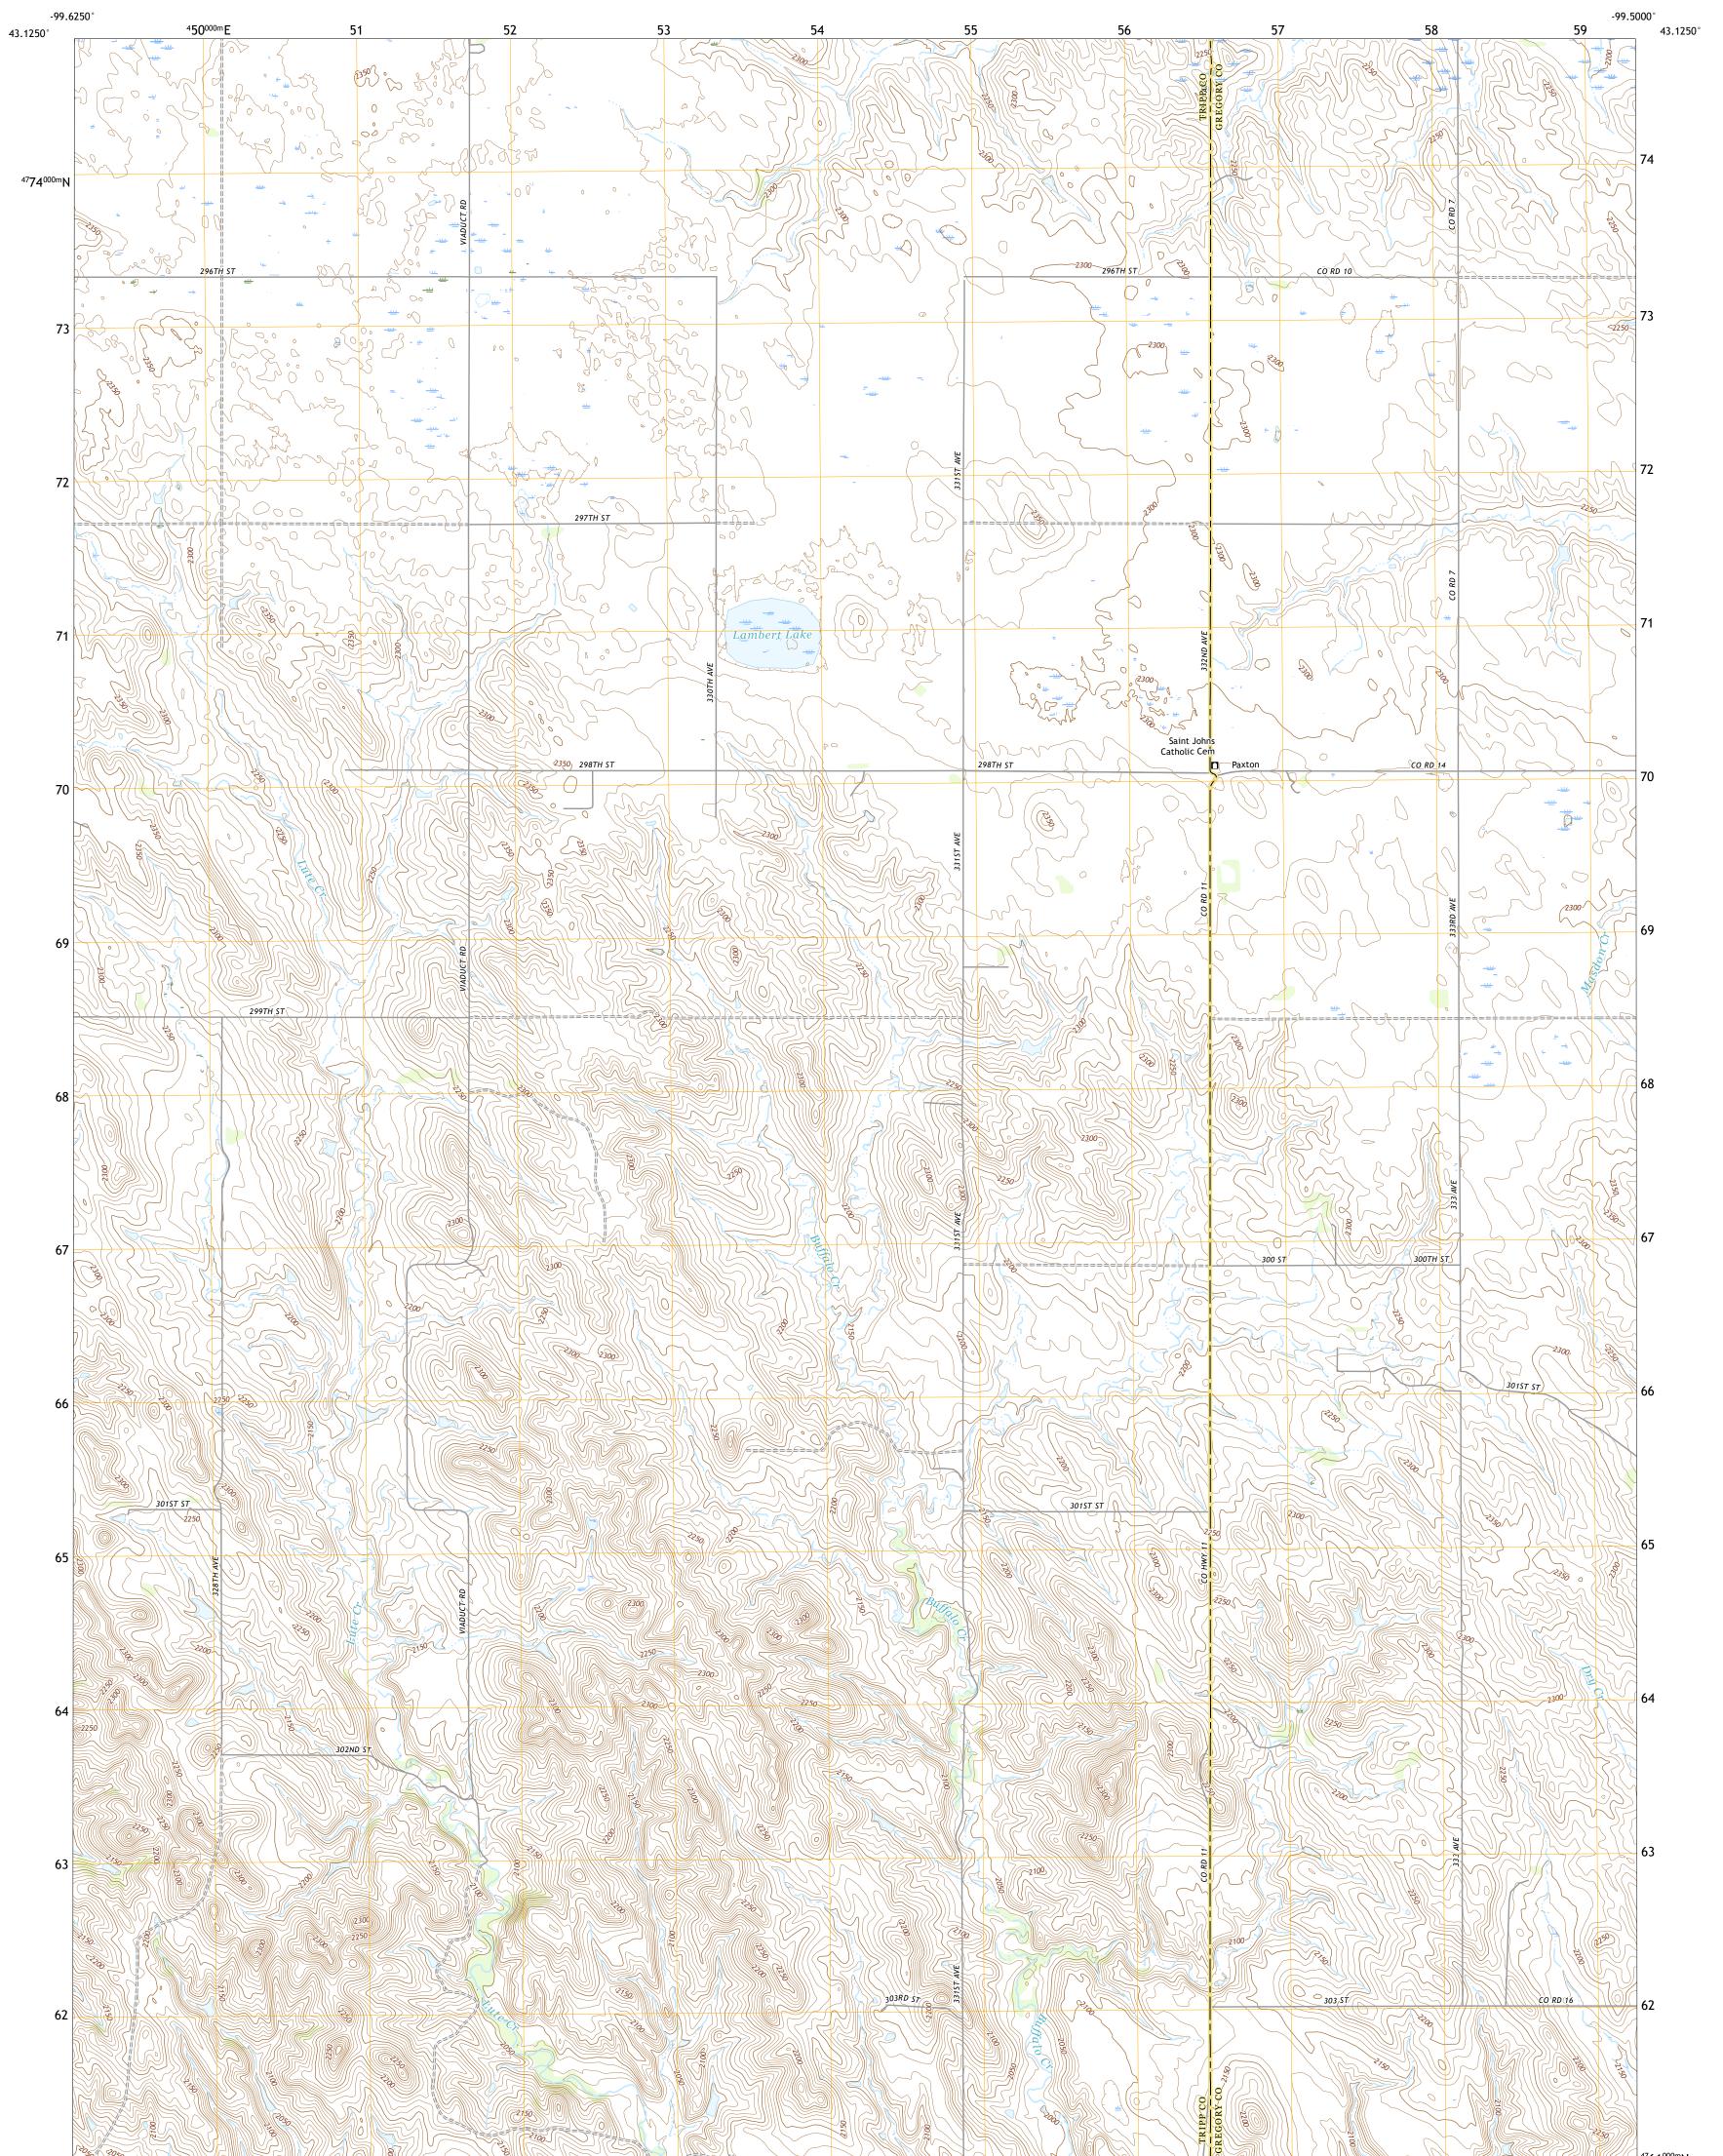

PAXTON QUADRANGLE SOUTH DAKOTA 7.5-MINUTE SERIES

**Produced by the United States Geological Survey** North American Datum of 1983 (NAD83) World Geodetic System of 1984 (WGS84). Projection and 1 000-meter grid:Universal Transverse Mercator, Zone 14T This map is not a legal document. Boundaries may be generalized for this map scale. Private lands within government reservations may not be shown. Obtain permission before entering private lands.

Imagery......NAIP, August 2020 - August 2020 Roads......U.S. Census Bureau, 2017 Names......GNIS, 1986 - 2016 Hydrography......GNIS, 1986 - 2020 Contours.....National Hydrography Dataset, 2004 - 2020 Contours.....National Elevation Dataset, 2019 Boundaries......Multiple sources; see metadata file 2019 - 2021 Public Land Survey System......BLM, 2017 Wetlands......BLM, 2017