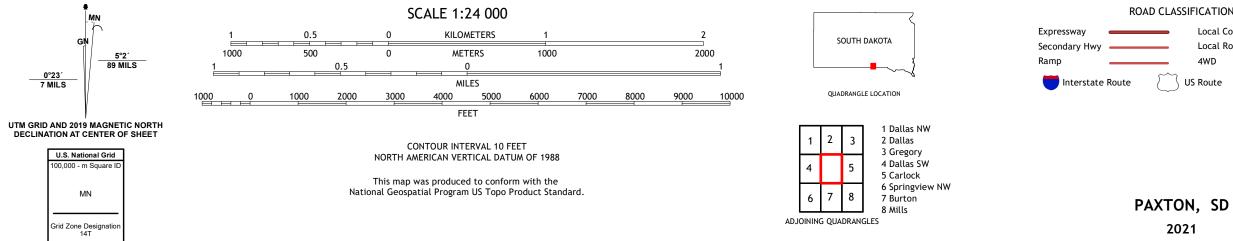

PAXTON QUADRANGLE SOUTH DAKOTA 7.5-MINUTE SERIES

**Produced by the United States Geological Survey** North American Datum of 1983 (NAD83) World Geodetic System of 1984 (WGS84). Projection and 1 000-meter grid:Universal Transverse Mercator, Zone 14T This map is not a legal document. Boundaries may be generalized for this map scale. Private lands within government reservations may not be shown. Obtain permission before entering private lands.

2021