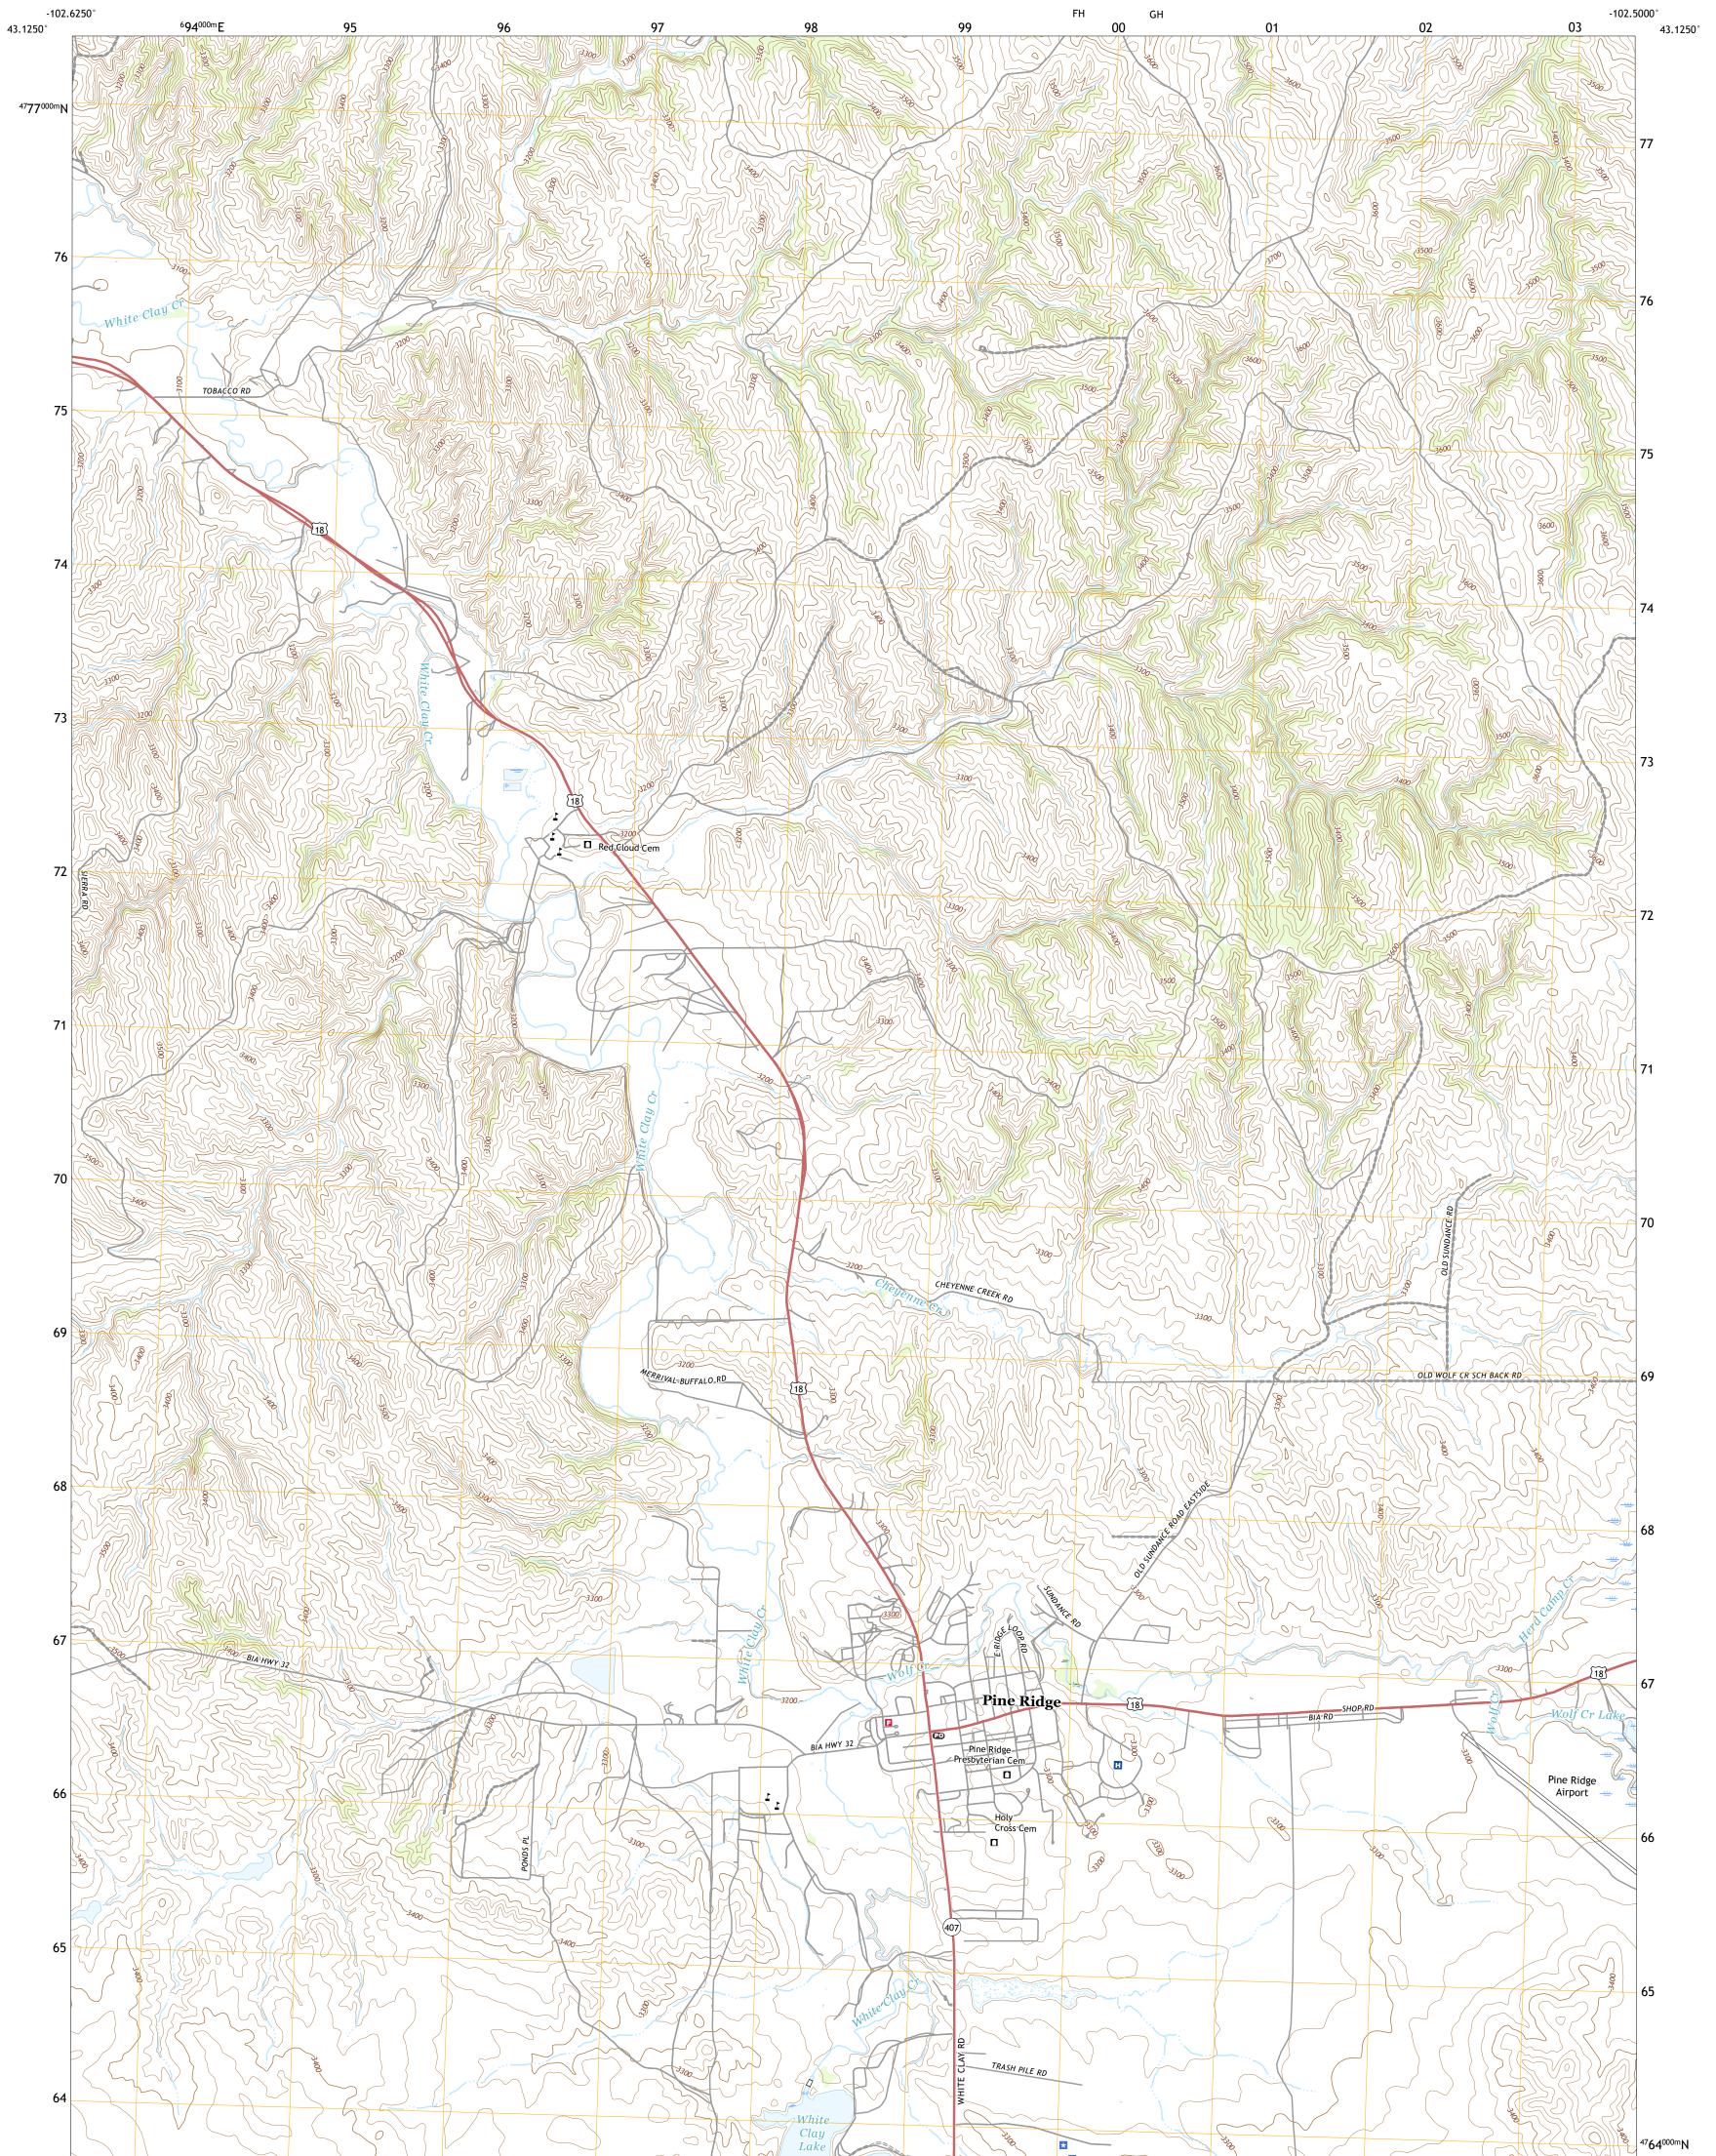

## PINE RIDGE QUADRANGLE SOUTH DAKOTA - OGLALA LAKOTA COUNTY 7.5-MINUTE SERIES

Produced by the United States Geological Survey North American Datum of 1983 (NAD83) World Geodetic System of 1984 (WGS84). Projection and 1 000-meter grid:Universal Transverse Mercator, Zone 13T This map is not a legal document. Boundaries may be generalized for this map scale. Private lands within government reservations may not be shown. Obtain permission before entering private lands.

Imagery......NAIP, July 2020 - July 2020 Roads......GNIS, 1980 - 2020 Hydrography......GNIS, 1980 - 2020 Hydrography......National Hydrography Dataset, 2004 - 2019 Contours.....National Elevation Dataset, 2007 Boundaries......Multiple sources; see metadata file 2019 - 2021 Public Land Survey System......BLM, 2017 Wetlands......BLM, 2017