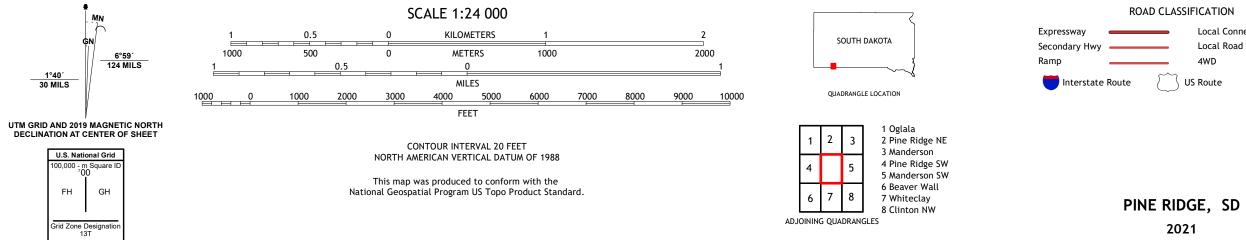

## PINE RIDGE QUADRANGLE SOUTH DAKOTA - OGLALA LAKOTA COUNTY 7.5-MINUTE SERIES

Produced by the United States Geological Survey North American Datum of 1983 (NAD83) World Geodetic System of 1984 (WGS84). Projection and 1 000-meter grid:Universal Transverse Mercator, Zone 13T This map is not a legal document. Boundaries may be generalized for this map scale. Private lands within government reservations may not be shown. Obtain permission before entering private lands.

Imagery......NAIP, July 2020 - July 2020 Roads......GNIS, 1980 - 2020 Hydrography......GNIS, 1980 - 2020 Hydrography......National Hydrography Dataset, 2004 - 2019 Contours.....National Elevation Dataset, 2007 Boundaries......Multiple sources; see metadata file 2019 - 2021 Public Land Survey System......BLM, 2017 Wetlands......BLM, 2017