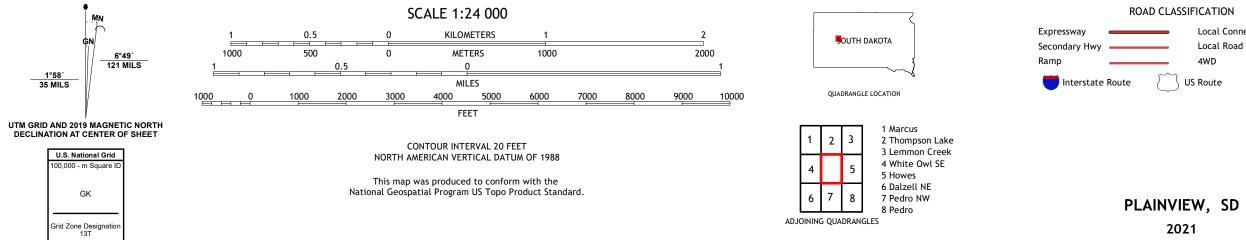

ROAD CLASSIFICATION Local Connector Local Road \_\_\_\_\_ 4WD \_\_\_\_ US Route State Route Interstate Route

2021