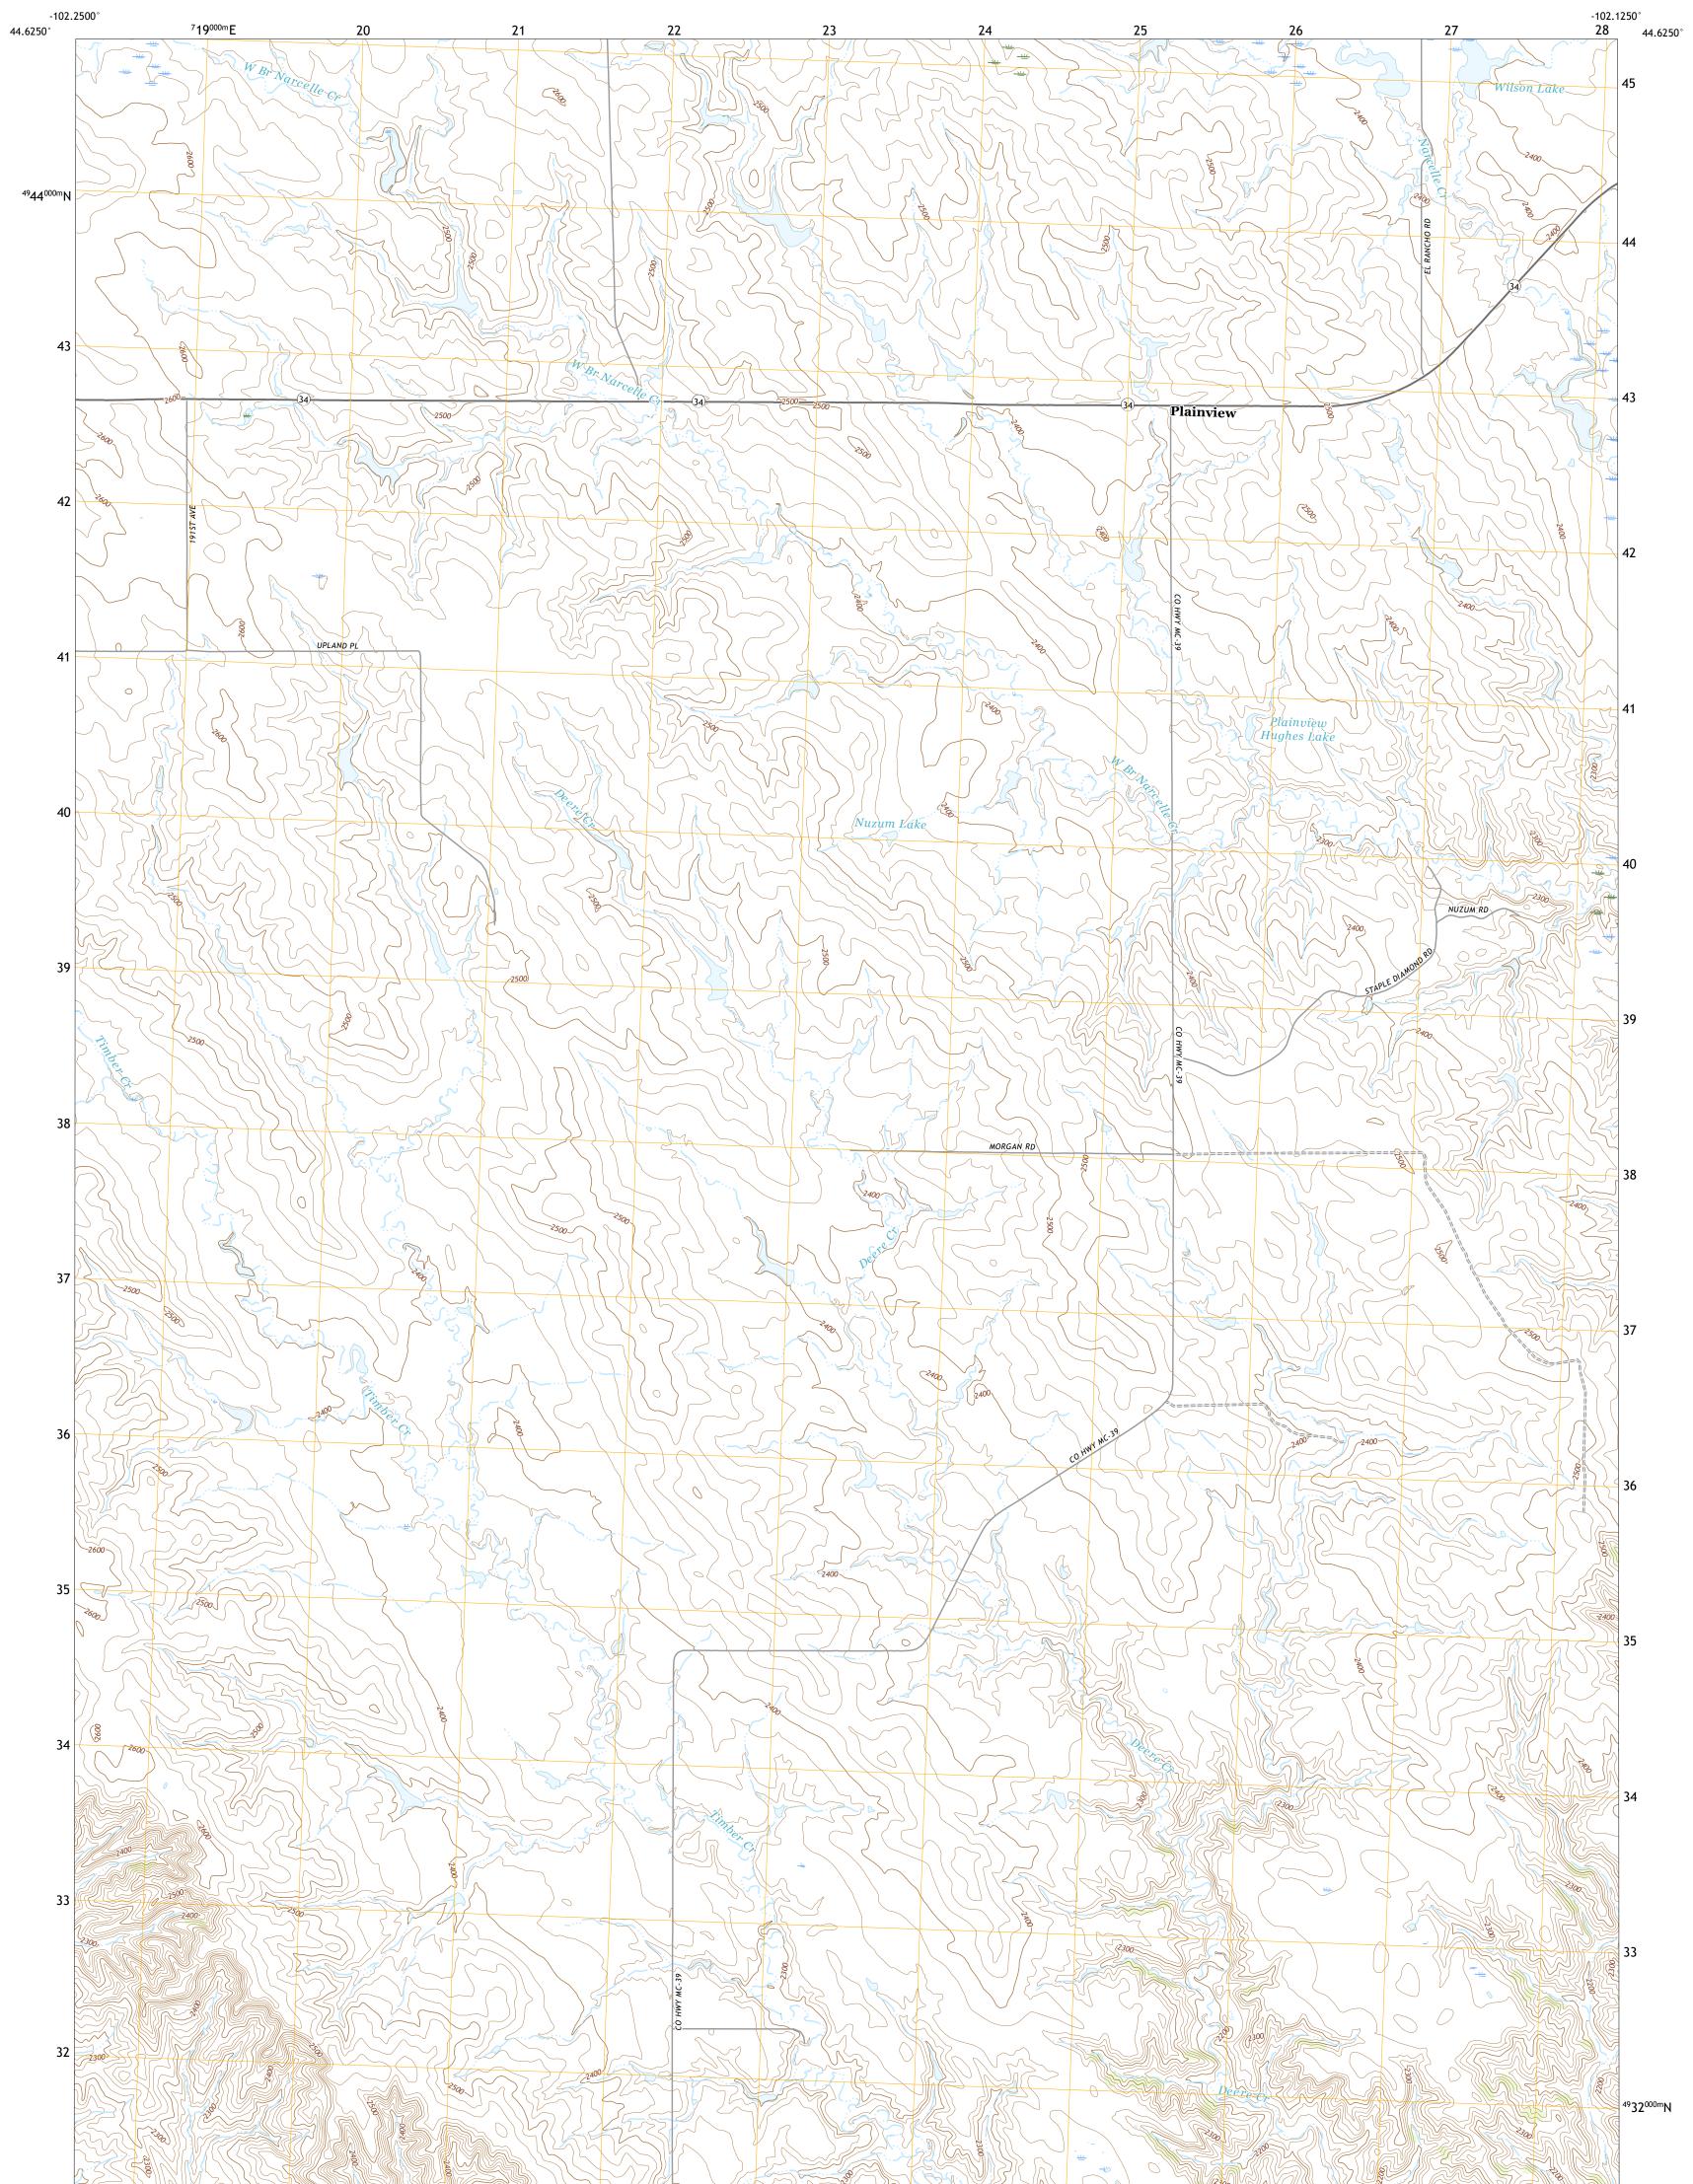

PLAINVIEW QUADRANGLE SOUTH DAKOTA - MEADE COUNTY 7.5-MINUTE SERIES

**Produced by the United States Geological Survey** North American Datum of 1983 (NAD83) World Geodetic System of 1984 (WGS84). Projection and 1 000-meter grid:Universal Transverse Mercator, Zone 13T This map is not a legal document. Boundaries may be generalized for this map scale. Private lands within government reservations may not be shown. Obtain permission before entering private lands.

Imagery......NAIP, August 2020 - August 2020 Roads......U.S. Census Bureau, 2017 Names......GNIS, 1980 - 2019 Hydrography......GNIS, 1980 - 2019 Contours.....National Hydrography Dataset, 2007 - 2019 Contours.....National Elevation Dataset, 2019 Boundaries......Multiple sources; see metadata file 2019 - 2021 Public Land Survey System......BLM, 2017 Wetlands......BLM, 2017