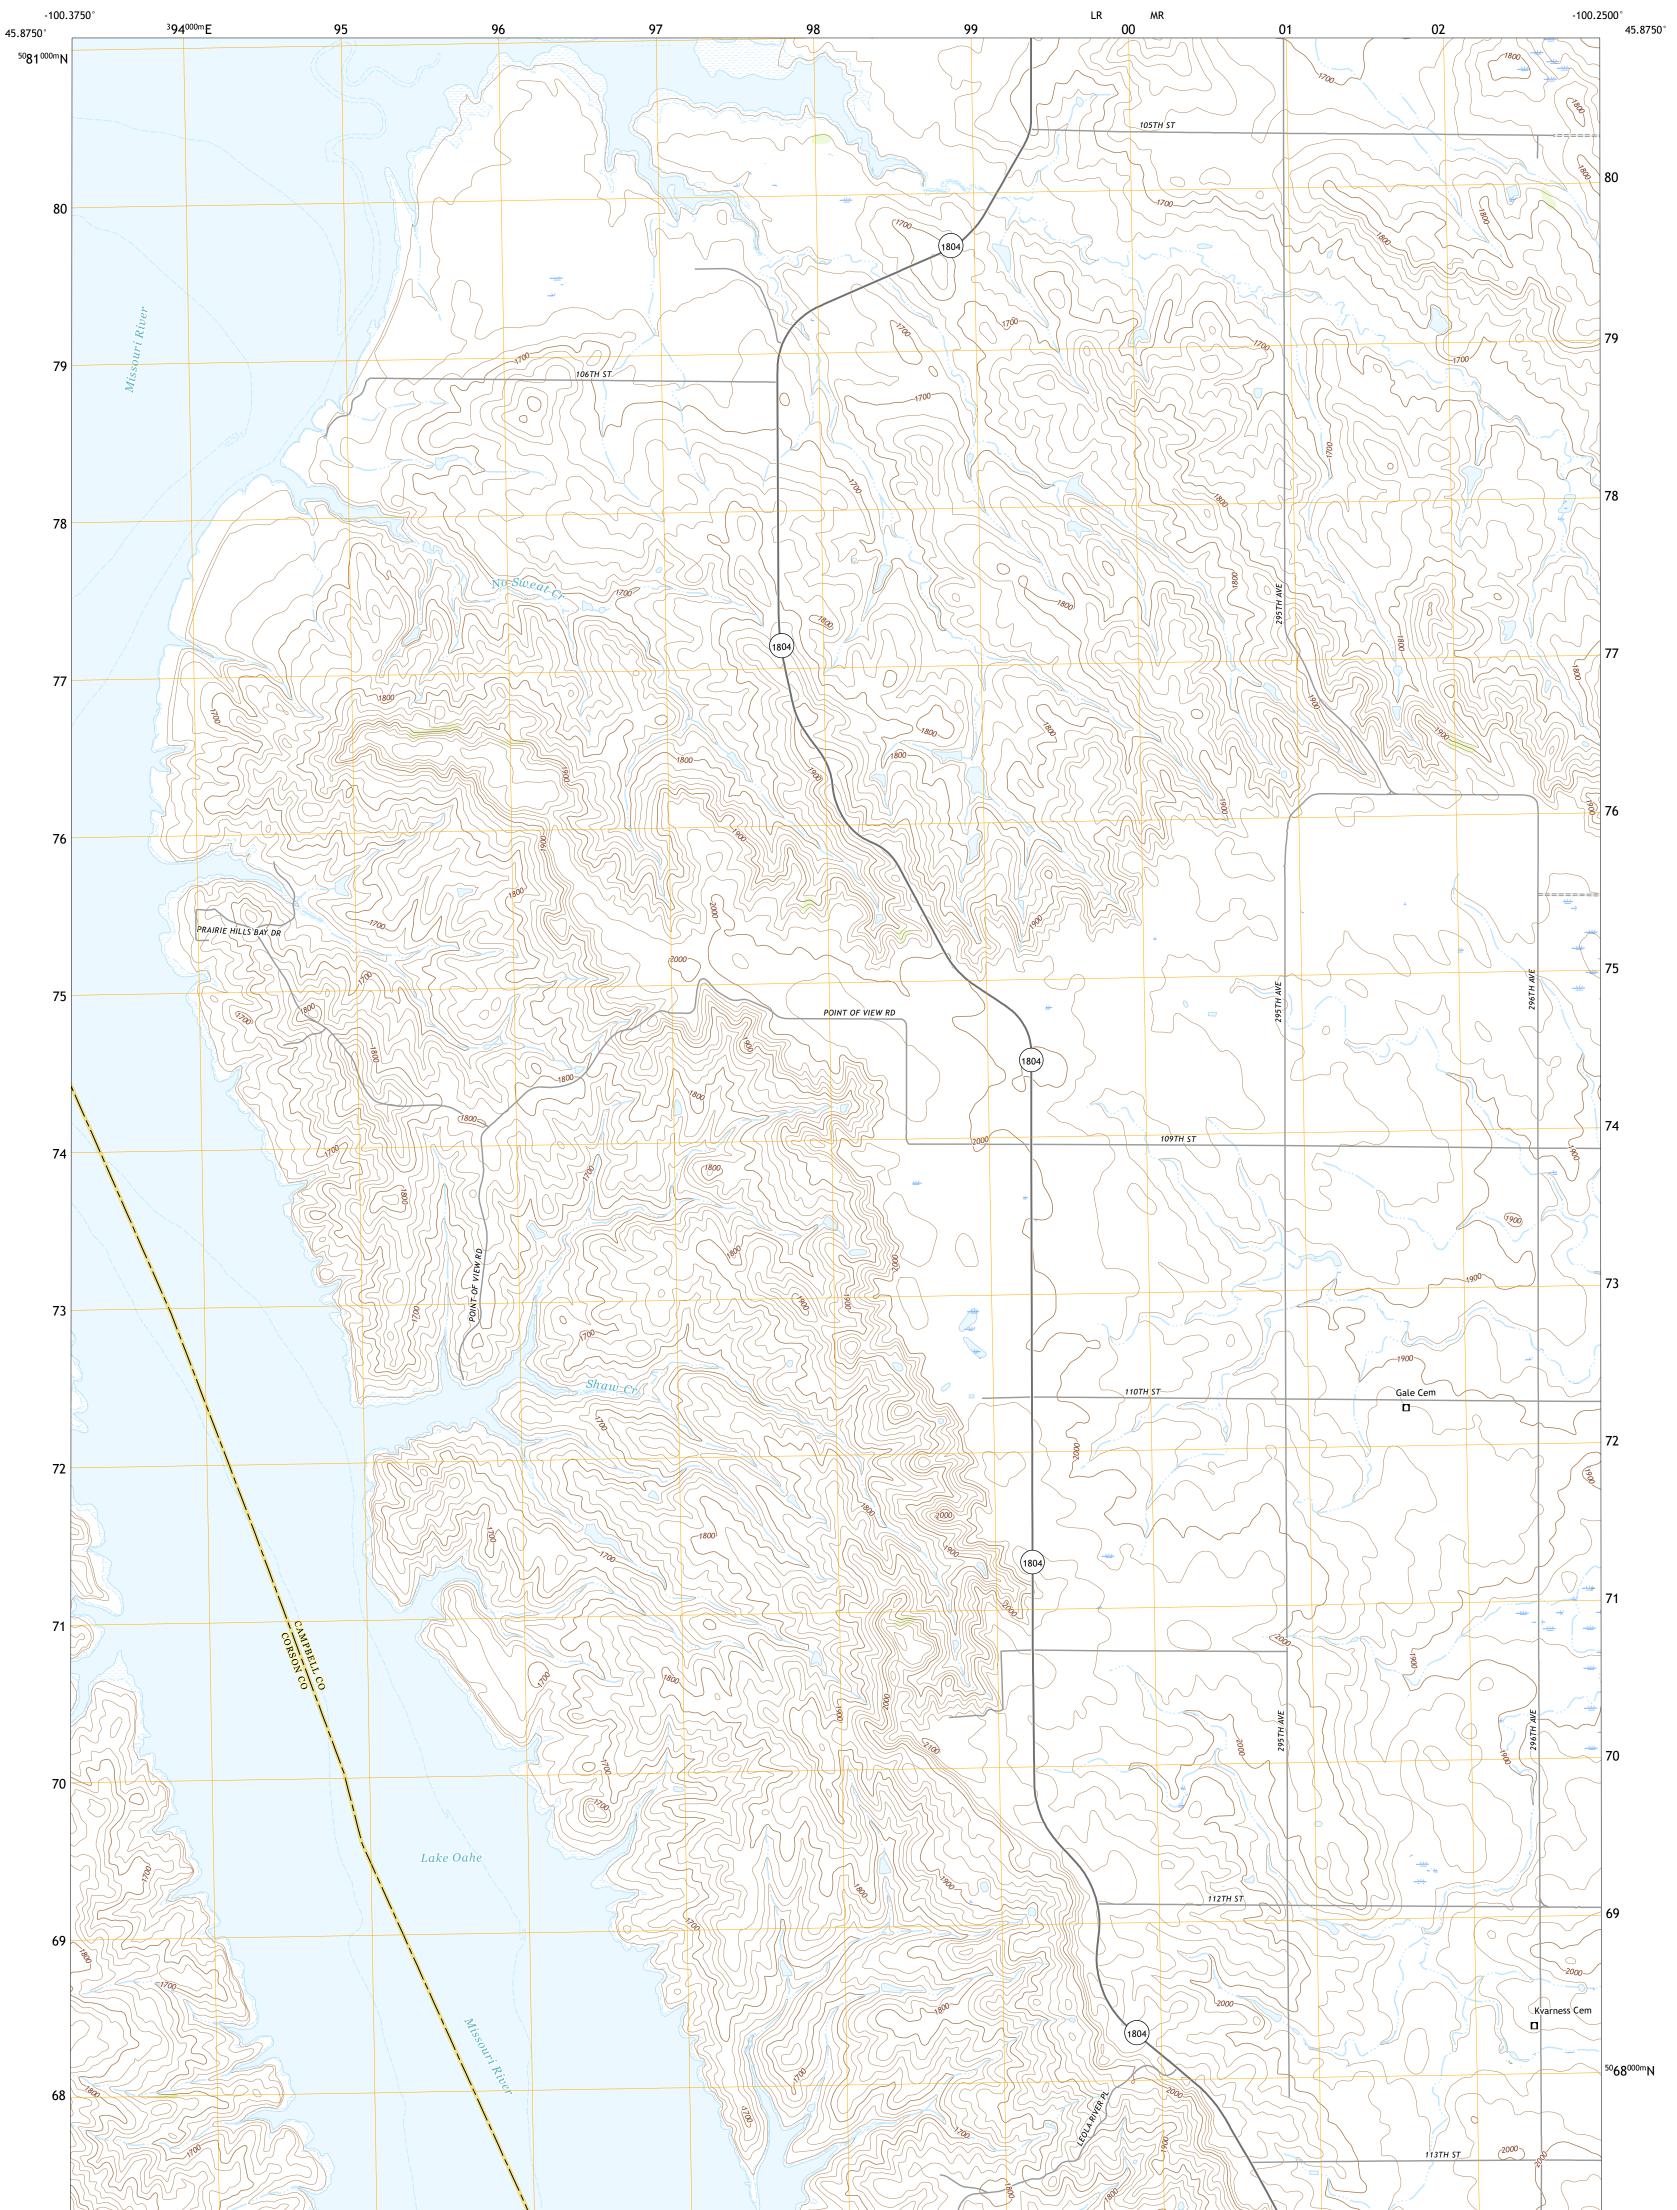

POLLOCK SE QUADRANGLE SOUTH DAKOTA 7.5-MINUTE SERIES

Produced by the United States Geological Survey North American Datum of 1983 (NAD83) World Geodetic System of 1984 (WGS84). Projection and 1 000-meter grid:Universal Transverse Mercator, Zone 14T This map is not a legal document. Boundaries may be generalized for this map scale. Private lands within government reservations may not be shown. Obtain permission before entering private lands.

Imagery.......NAIP, August 2020 - August 2020 Roads......U.S. Census Bureau, 2017 Names......GNIS, 1980 - 2016 Hydrography......GNIS, 1980 - 2019 Contours.....National Hydrography Dataset, 2005 - 2019 Contours.....National Elevation Dataset, 2007 Boundaries.....Multiple sources; see metadata file 2019 - 2021 Public Land Survey System.....BLM, 2017 Wetlands.....BLM, 2017