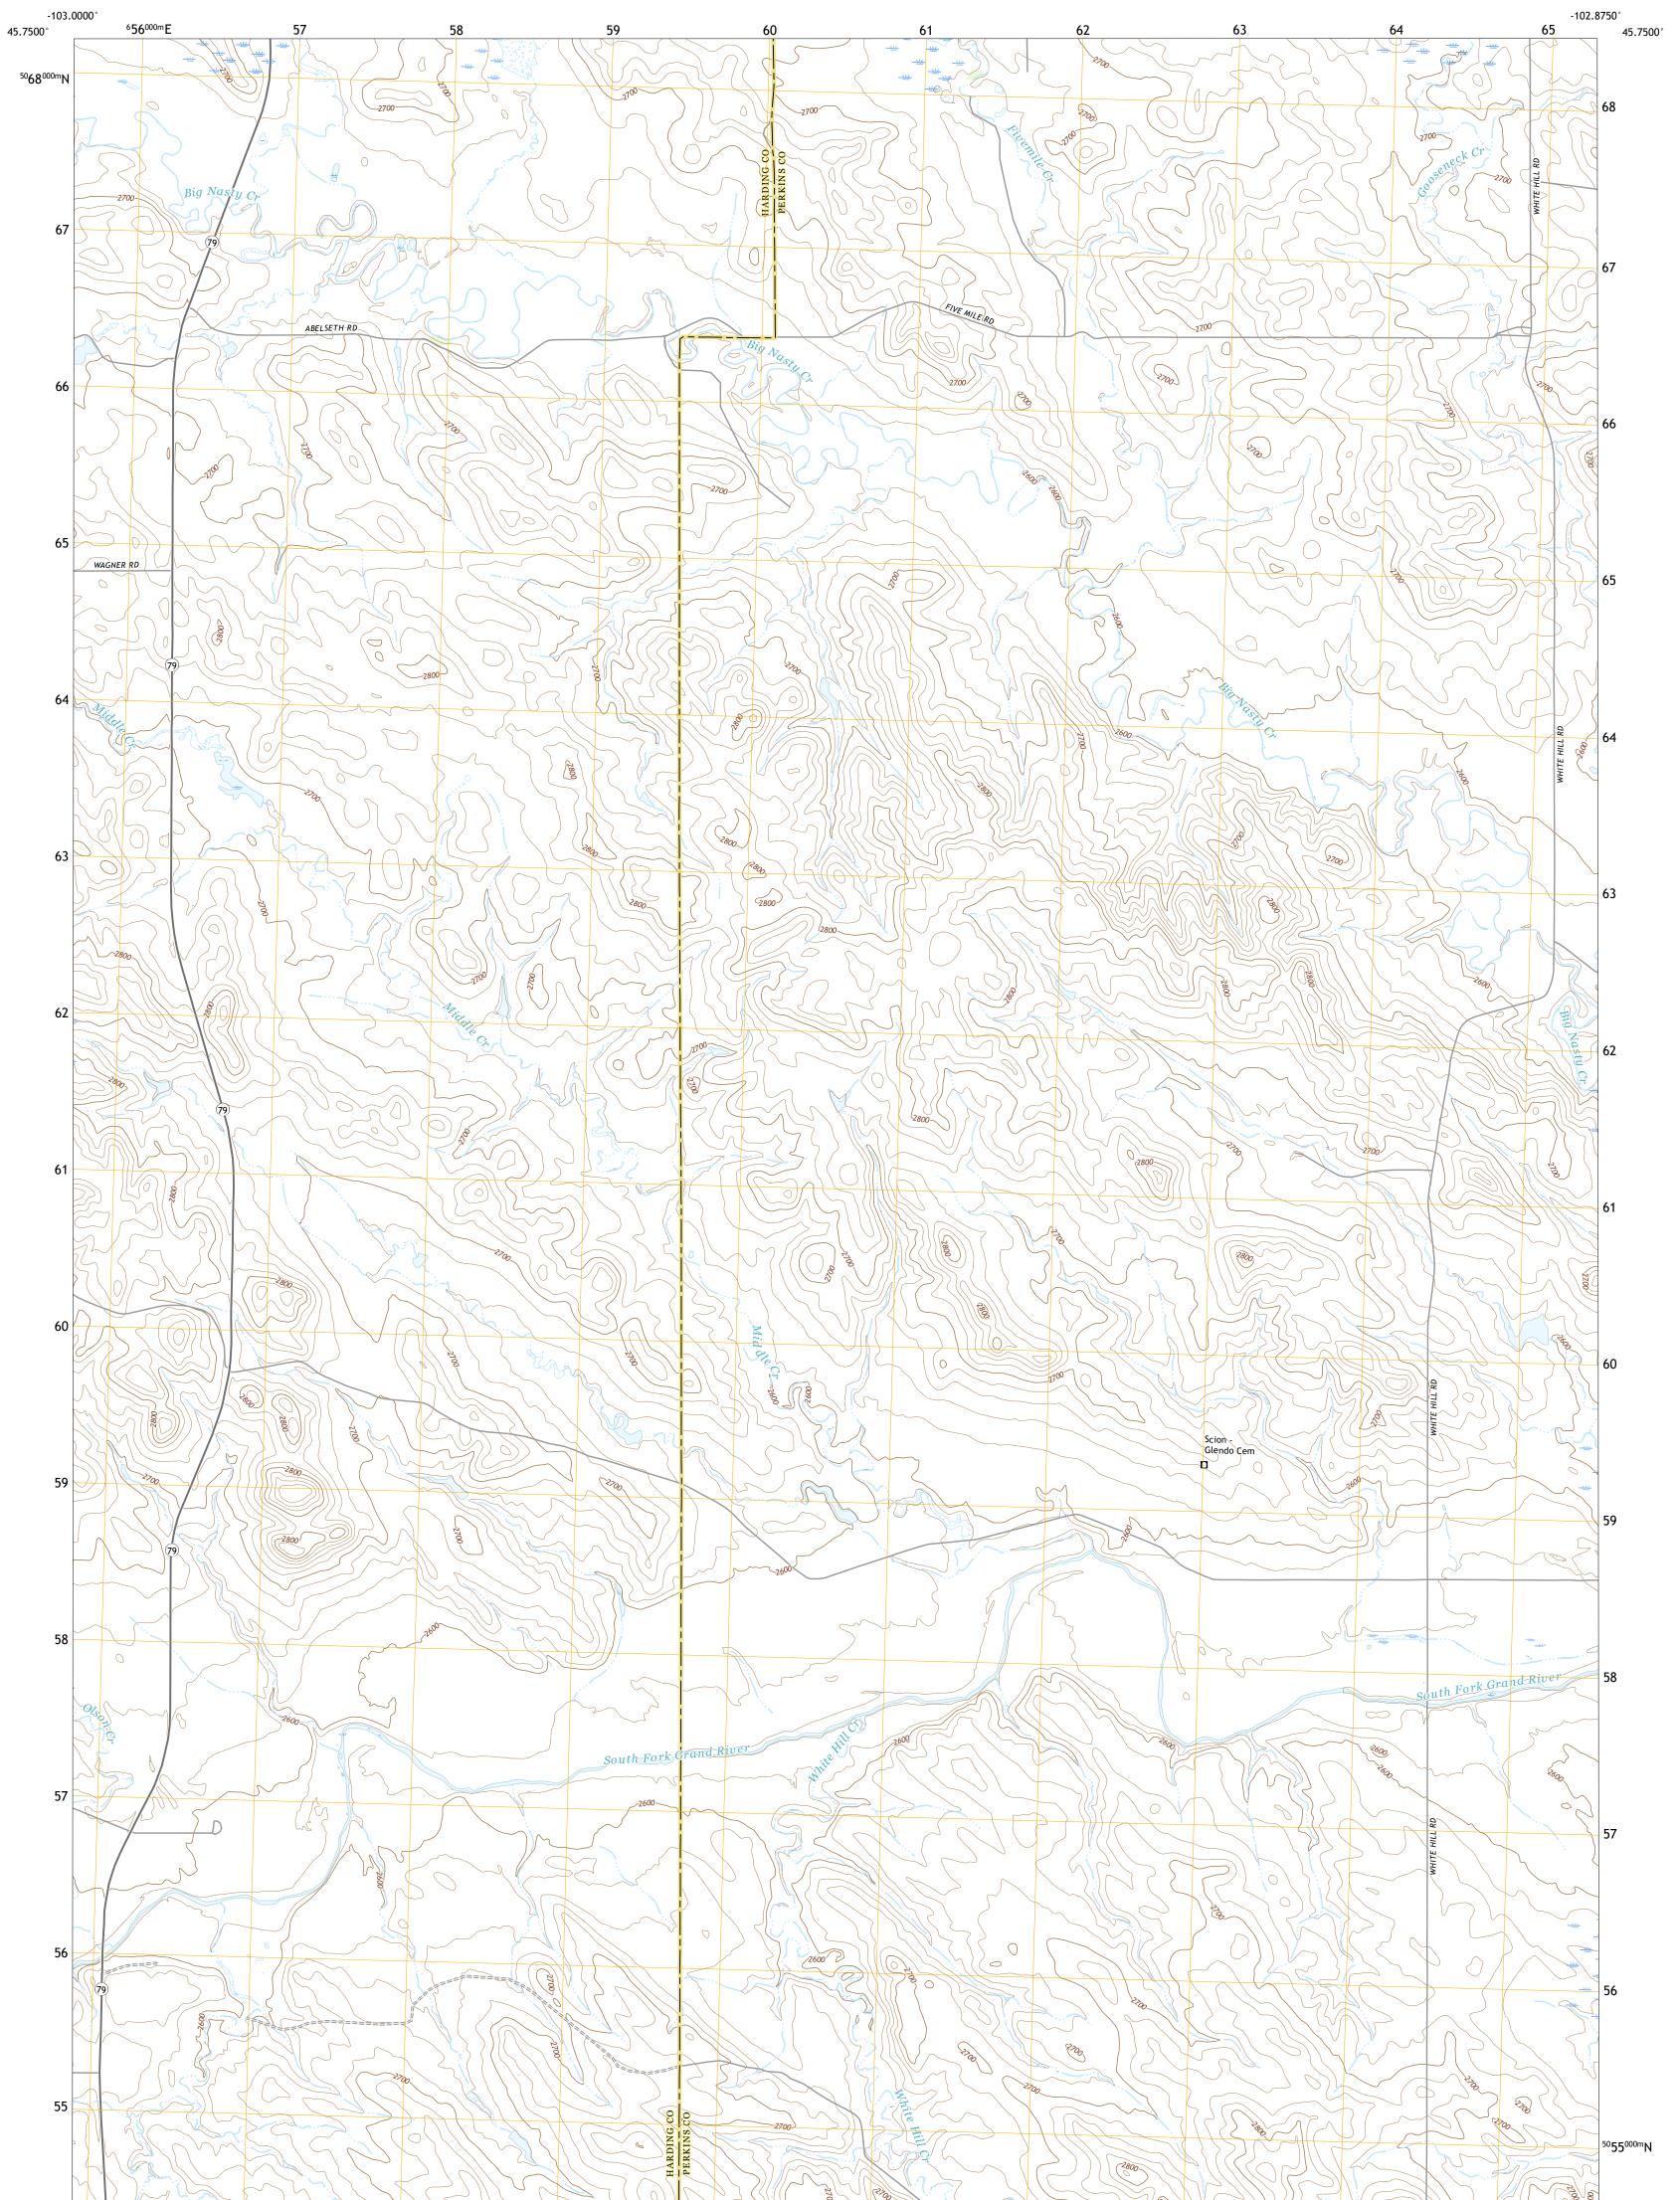

## U.S. DEPARTMENT OF THE INTERIOR U.S. GEOLOGICAL SURVEY

PRAIRIE CITY NW QUADRANGLE SOUTH DAKOTA 7.5-MINUTE SERIES

Produced by the United States Geological Survey North American Datum of 1983 (NAD83) World Geodetic System of 1984 (WGS84). Projection and 1 000-meter grid:Universal Transverse Mercator, Zone 13T This map is not a legal document. Boundaries may be generalized for this map scale. Private lands within government reservations may not be shown. Obtain permission before entering private lands.

Imagery......NAIP, July 2020 - July 2020 Roads......GNIS, 1995 - 2016 Hydrography......GNIS, 1995 - 2019 Contours.....National Hydrography Dataset, 2004 - 2019 Contours.....National Elevation Dataset, 2019 Boundaries.....Multiple sources; see metadata file 2019 - 2021 Public Land Survey System.....BLM, 2017 Wetlands......BLM, 2017