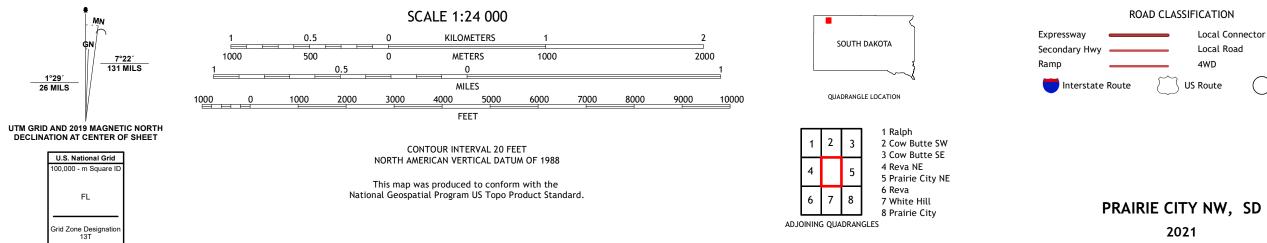

## U.S. DEPARTMENT OF THE INTERIOR U.S. GEOLOGICAL SURVEY

PRAIRIE CITY NW QUADRANGLE SOUTH DAKOTA 7.5-MINUTE SERIES

Produced by the United States Geological Survey North American Datum of 1983 (NAD83) World Geodetic System of 1984 (WGS84). Projection and 1 000-meter grid:Universal Transverse Mercator, Zone 13T This map is not a legal document. Boundaries may be generalized for this map scale. Private lands within government reservations may not be shown. Obtain permission before entering private lands.