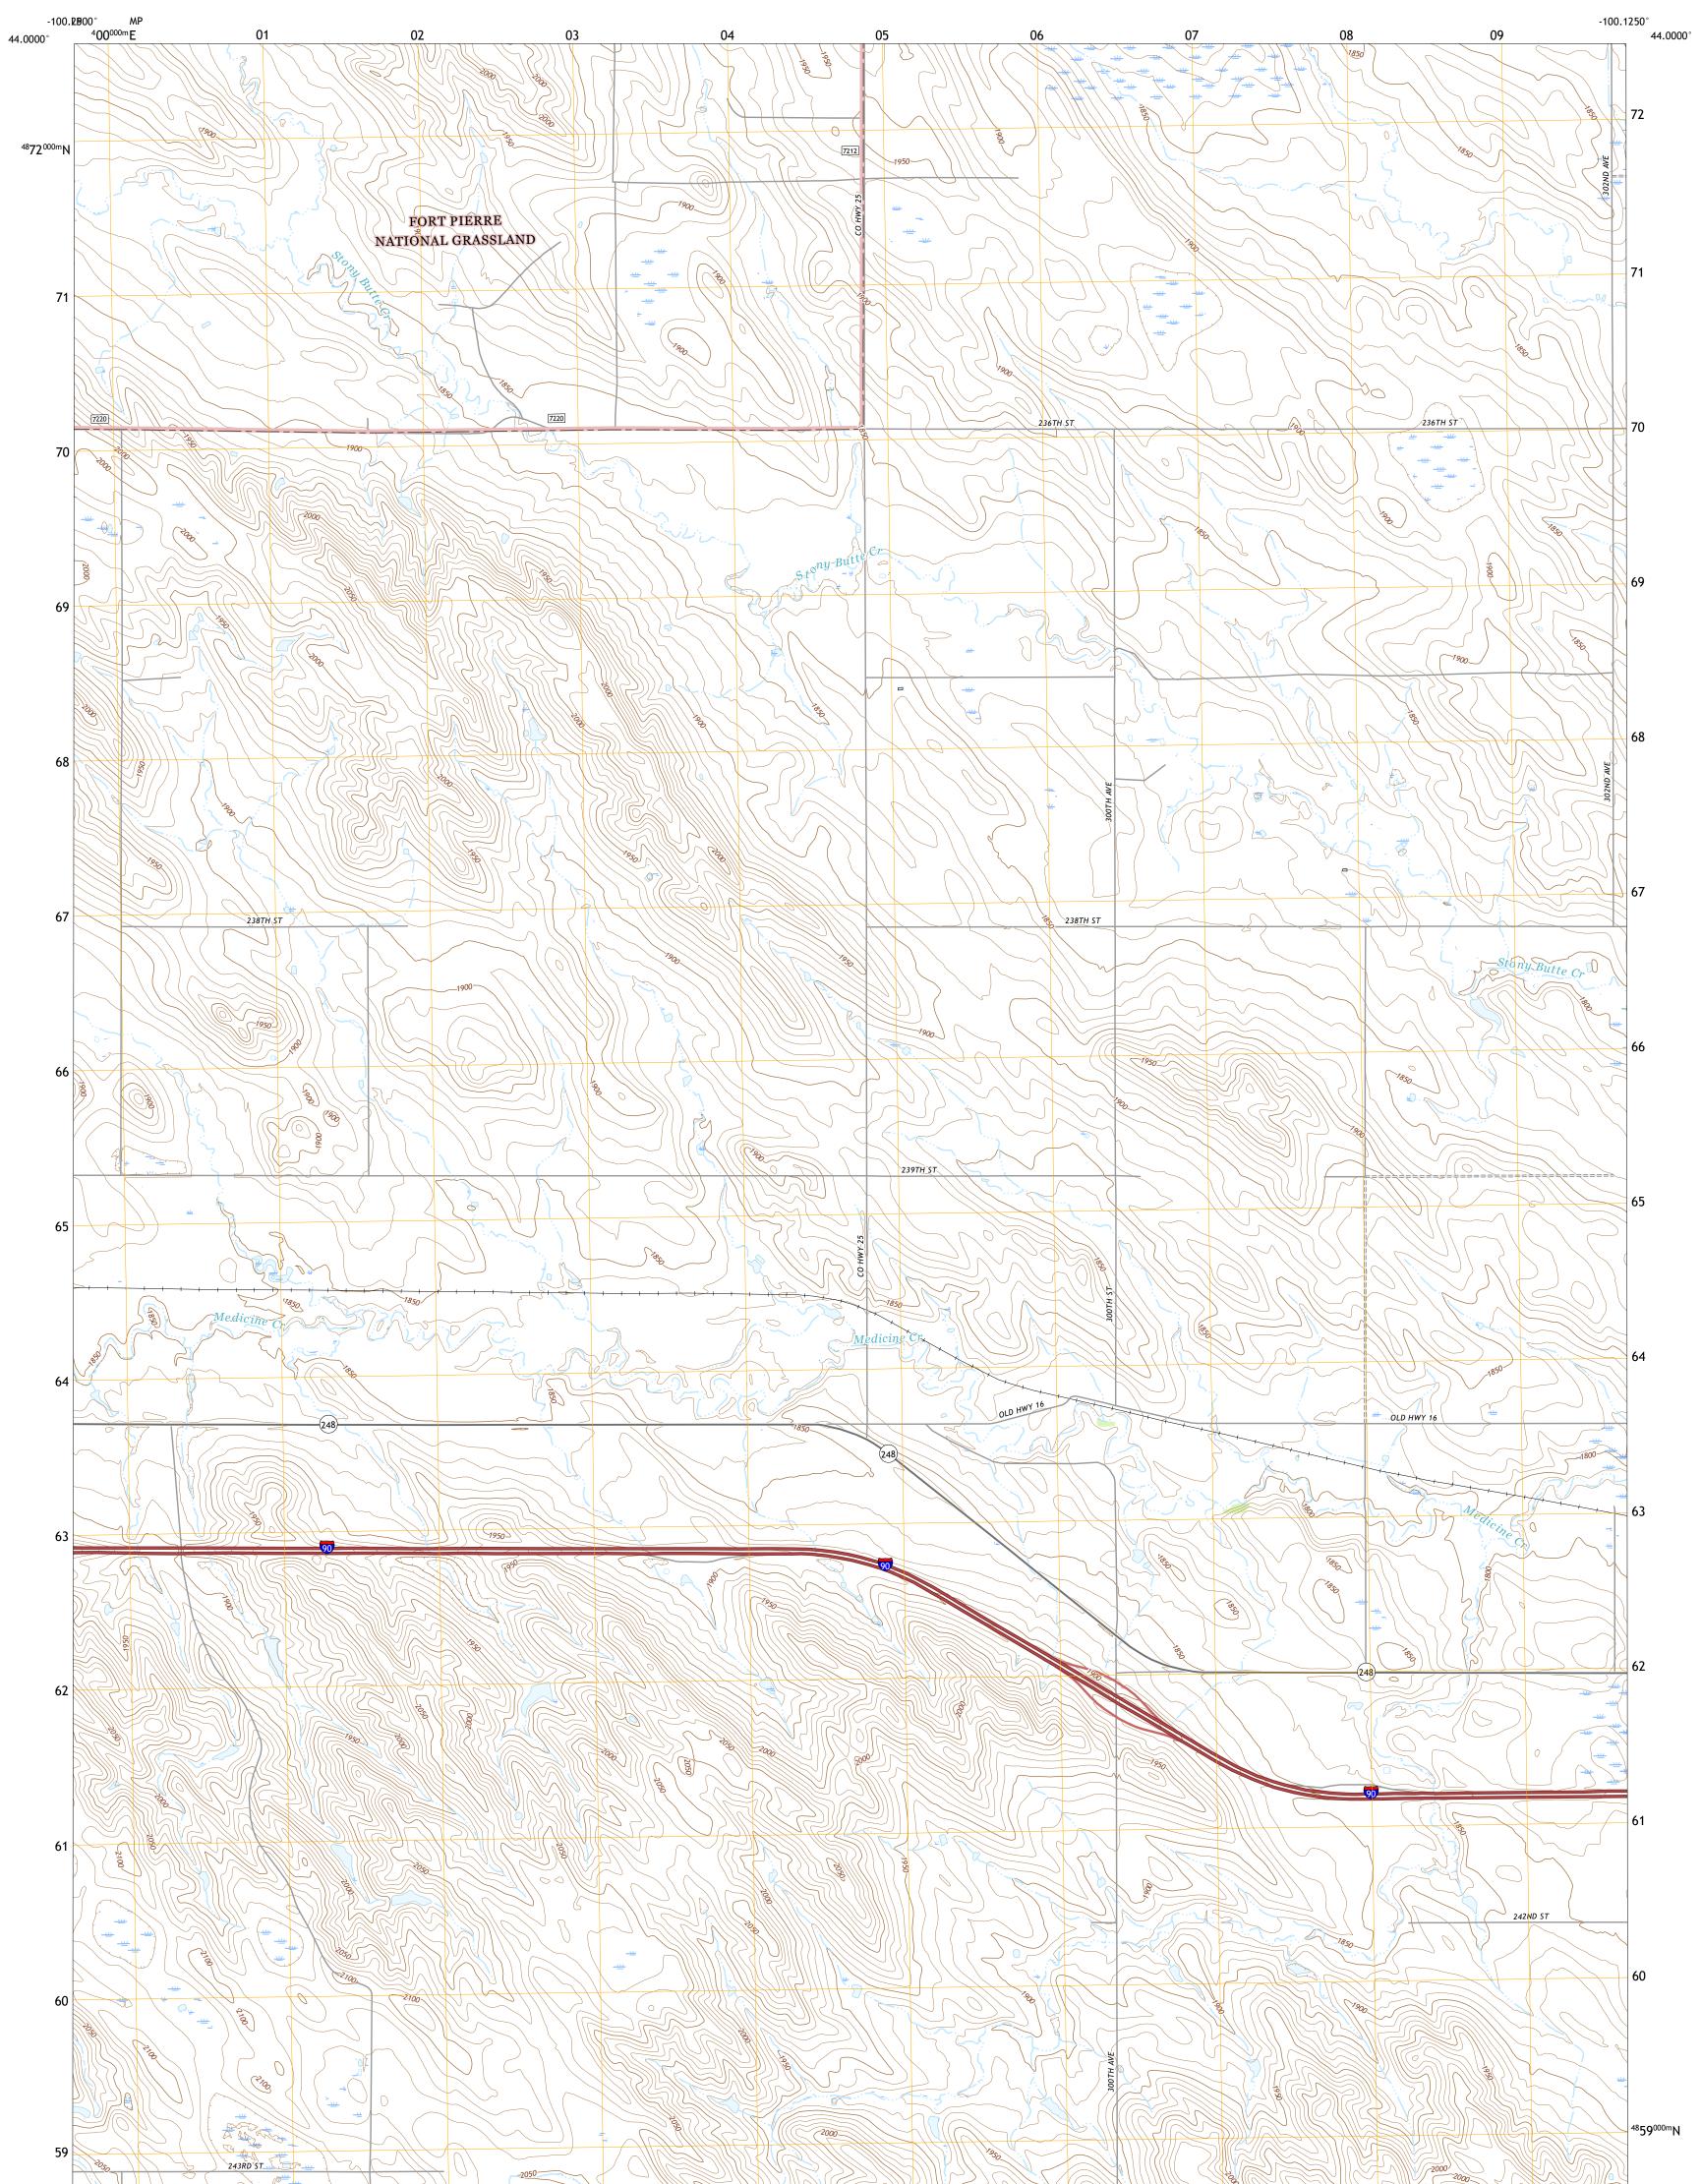

Imagery......NAIP, August 2020 - August 2020 Roads.....NAIP, August 2020 - August 2020 Roads within US Forest Service Lands........FSTopo Data with limited Forest Service updates, 2017 Names.......GNIS, Not Available Hydrography......Sational Hydrography Dataset, 2005 - 2019 Contours.....National Elevation Dataset, 2019 Boundaries......Multiple sources; see metadata file 2017 - 2021 Public Land Survey System......BLM, 2017 Wetlands.....BLM, 2017