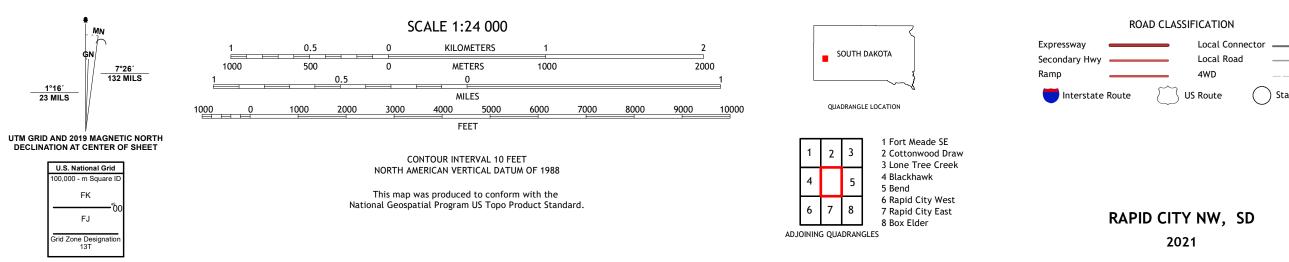

## U.S. DEPARTMENT OF THE INTERIOR U.S. GEOLOGICAL SURVEY

RAPID CITY NW QUADRANGLE SOUTH DAKOTA 7.5-MINUTE SERIES

Produced by the United States Geological Survey North American Datum of 1983 (NAD83) World Geodetic System of 1984 (WGS84). Projection and 1 000-meter grid:Universal Transverse Mercator, Zone 13T This map is not a legal document. Boundaries may be generalized for this map scale. Private lands within government reservations may not be shown. Obtain permission before entering private lands.

State Route