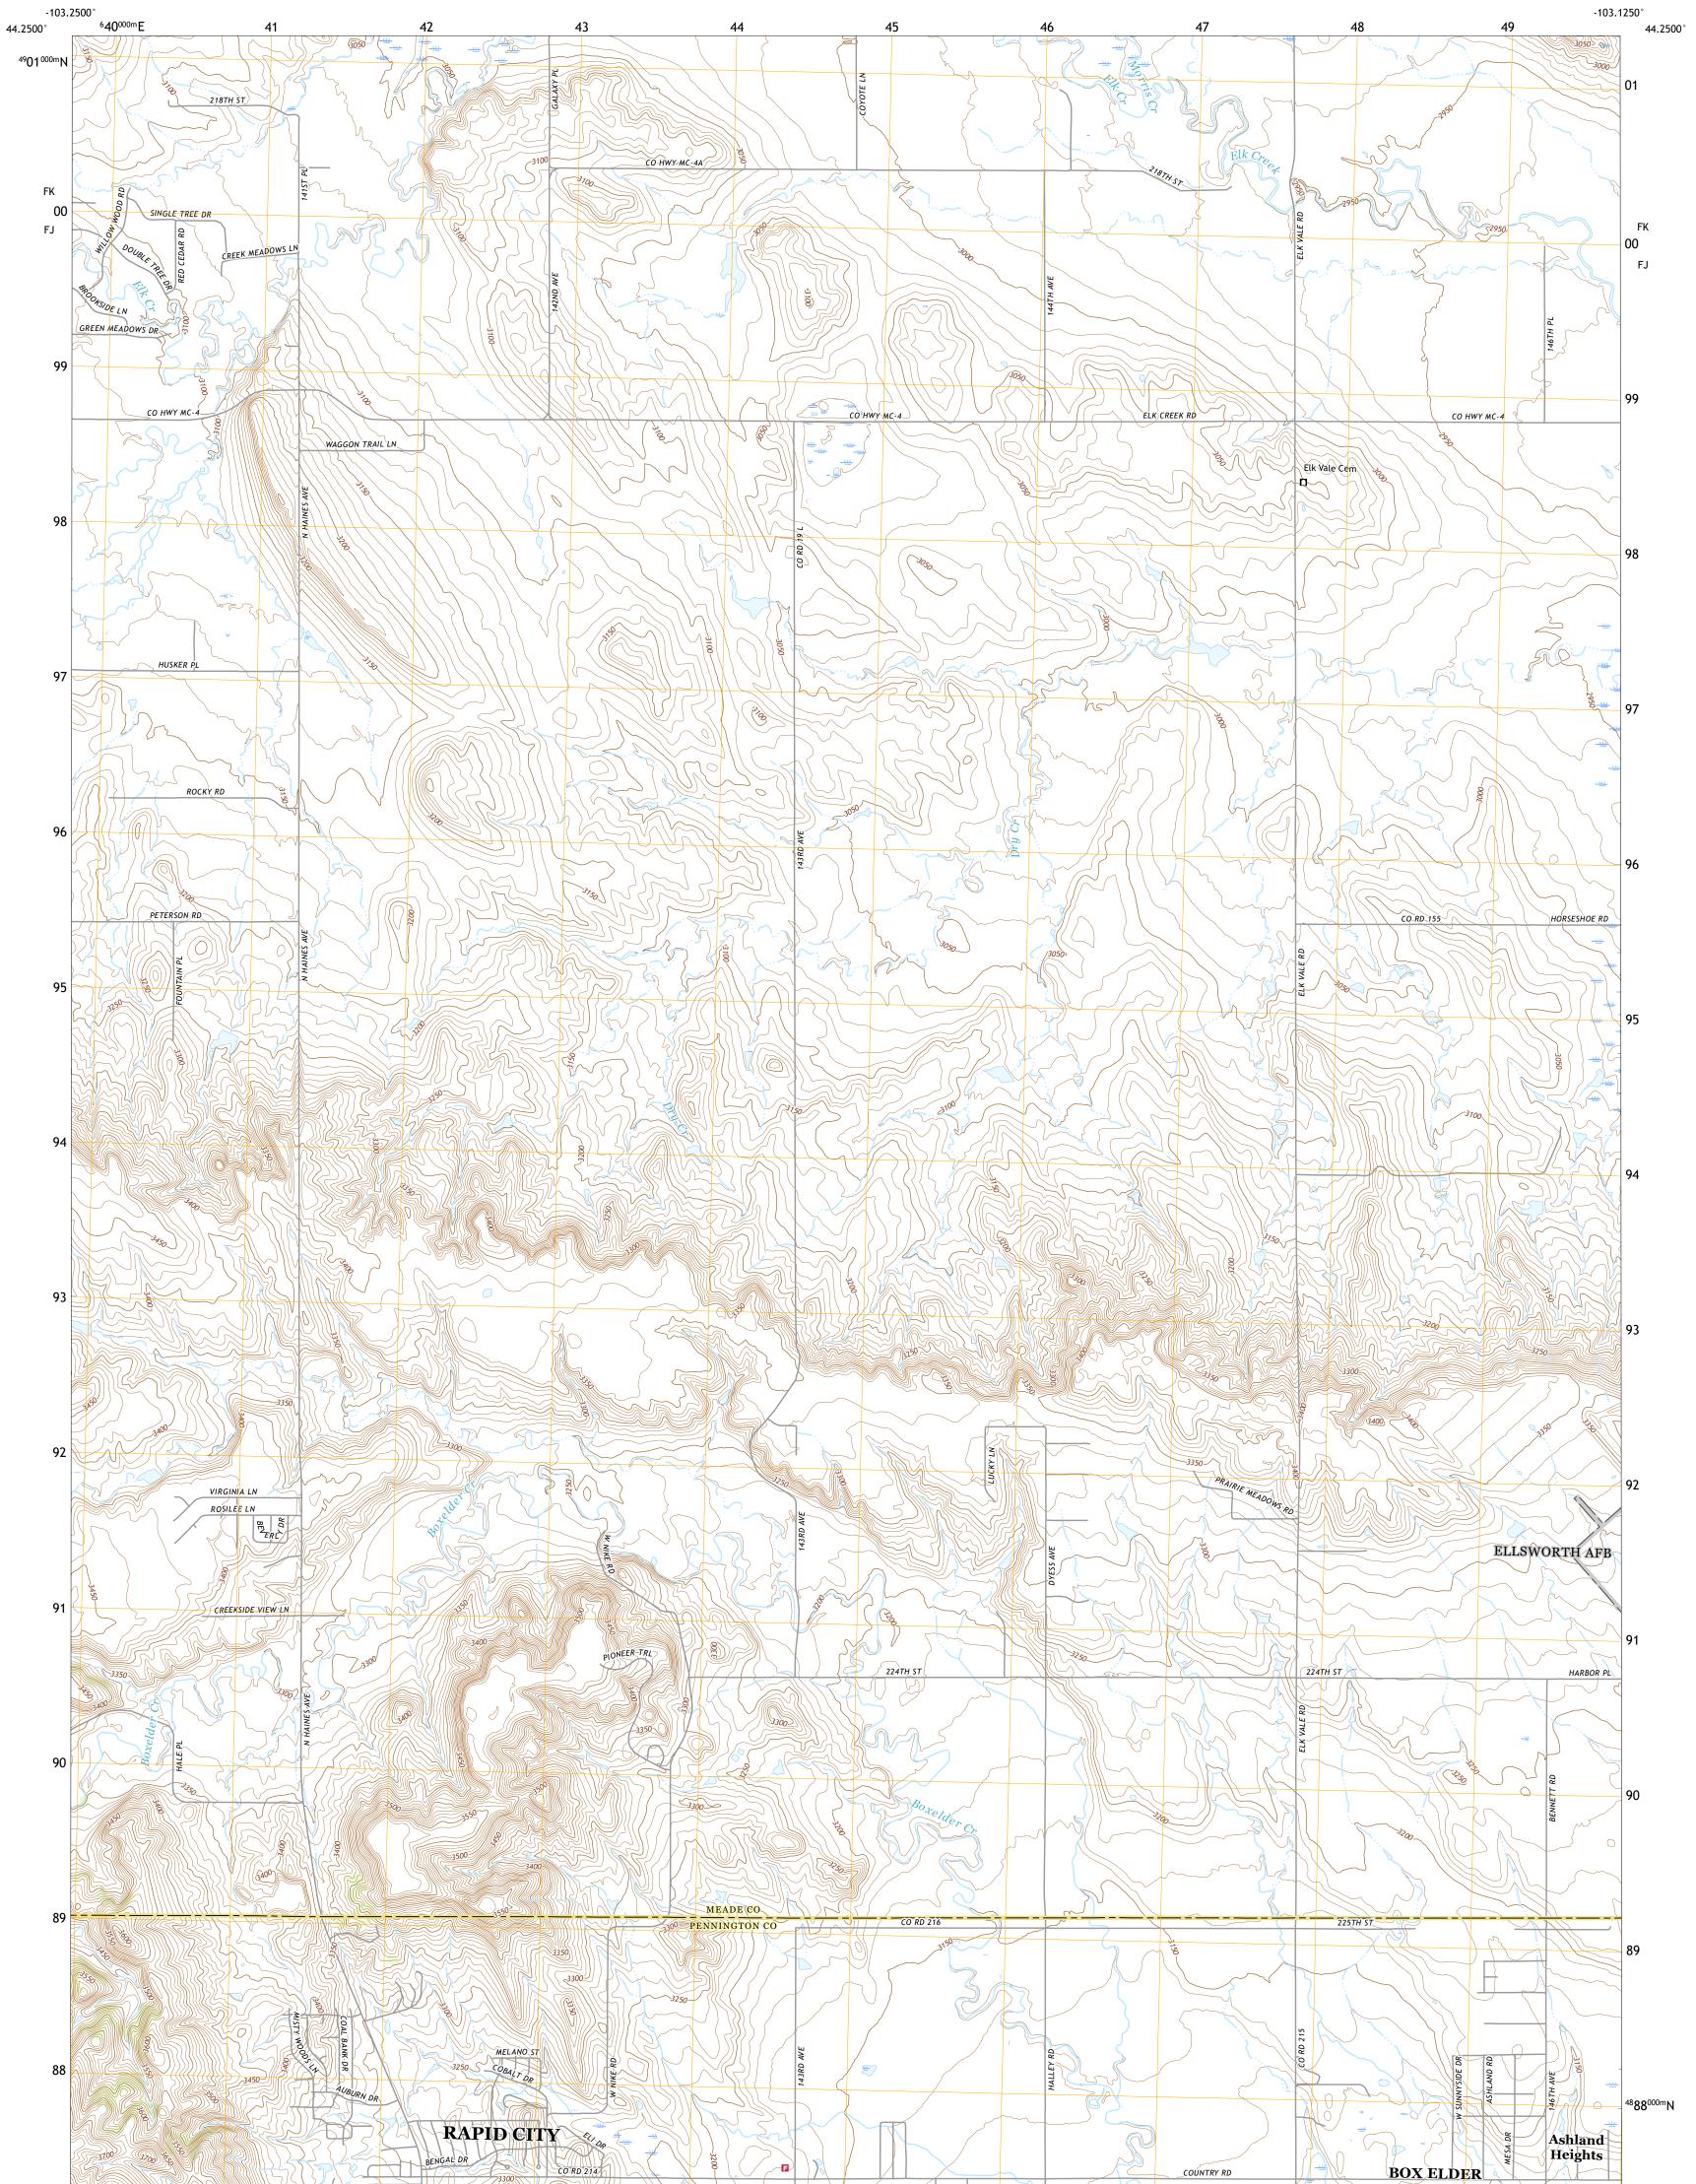

## U.S. DEPARTMENT OF THE INTERIOR U.S. GEOLOGICAL SURVEY

RAPID CITY NW QUADRANGLE SOUTH DAKOTA 7.5-MINUTE SERIES

Produced by the United States Geological Survey North American Datum of 1983 (NAD83) World Geodetic System of 1984 (WGS84). Projection and 1 000-meter grid:Universal Transverse Mercator, Zone 13T This map is not a legal document. Boundaries may be generalized for this map scale. Private lands within government reservations may not be shown. Obtain permission before entering private lands.

Imagery......NAIP, August 2020 - August 2020 Roads......U.S. Census Bureau, 2017 Names......GNIS, 1980 - 2020 Hydrography......GNIS, 1980 - 2020 Hydrography......National Hydrography Dataset, 2004 - 2019 Contours.....National Elevation Dataset, 2019 Boundaries.....Multiple sources; see metadata file 2019 - 2021 Public Land Survey System......BLM, 2017 Wetlands......BLM, 2017