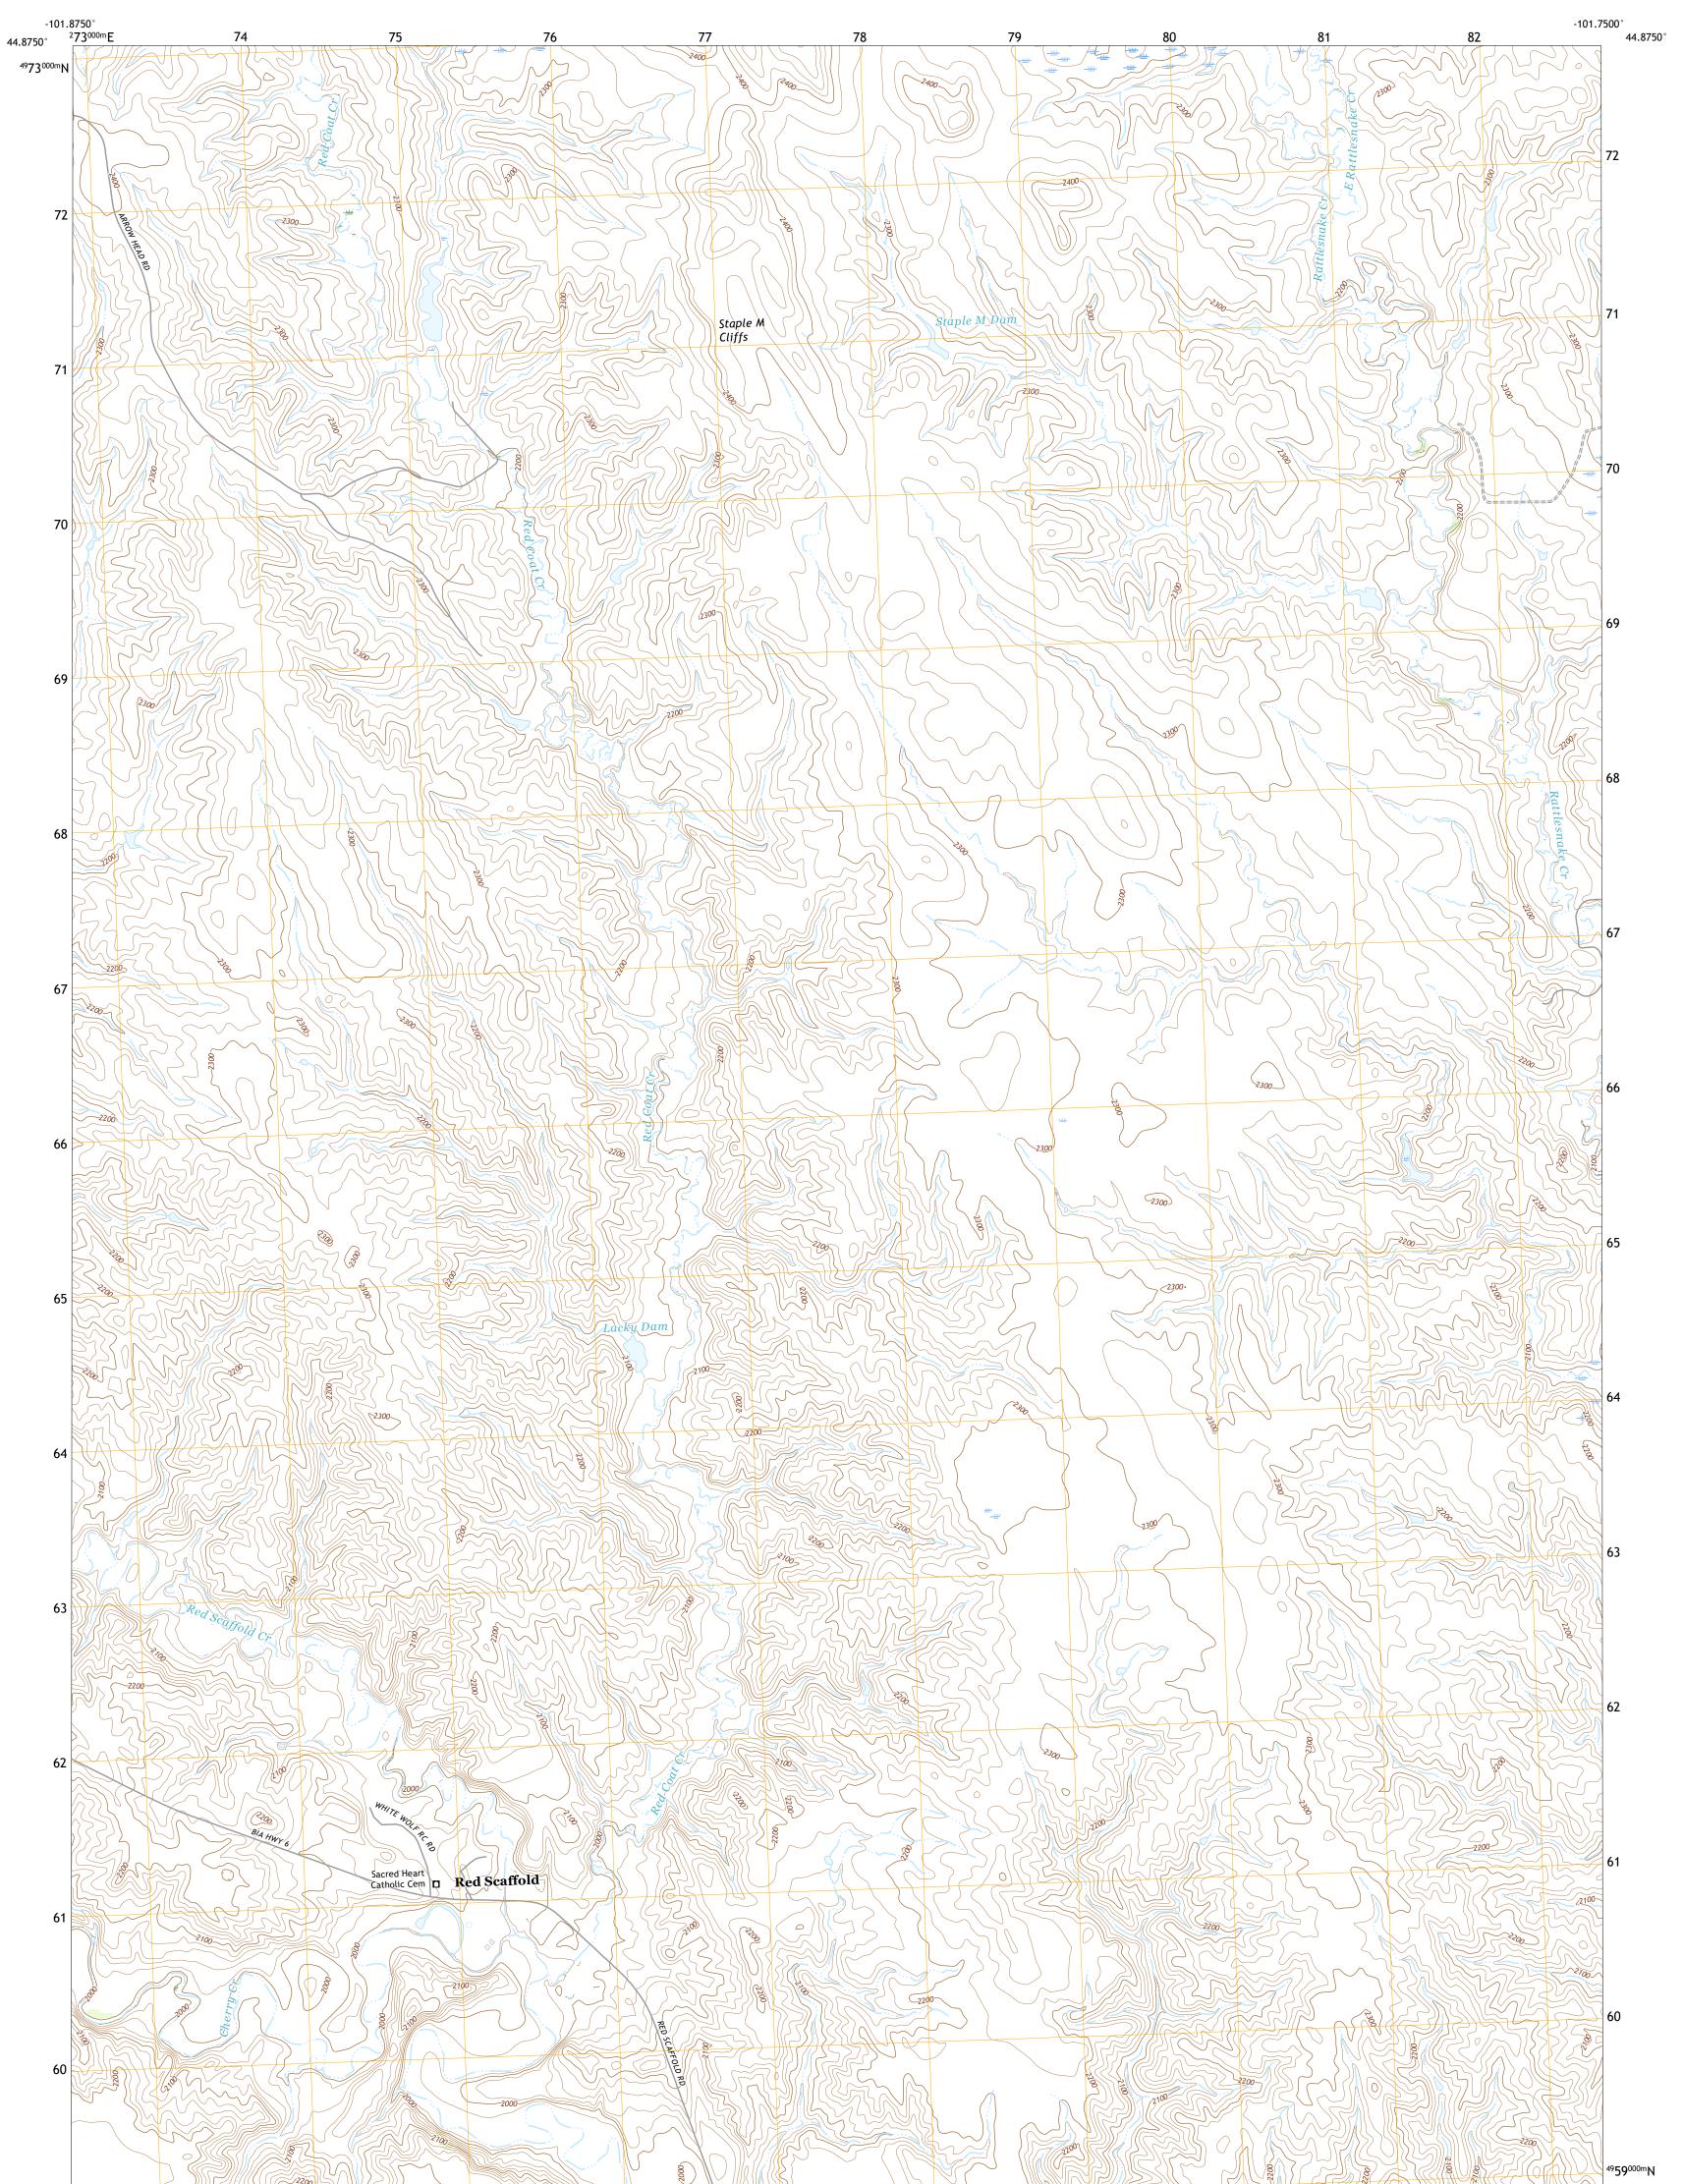

## U.S. DEPARTMENT OF THE INTERIOR U.S. GEOLOGICAL SURVEY

RED SCAFFOLD QUADRANGLE SOUTH DAKOTA - ZIEBACH COUNTY 7.5-MINUTE SERIES

Produced by the United States Geological Survey North American Datum of 1983 (NAD83) World Geodetic System of 1984 (WGS84). Projection and 1 000-meter grid:Universal Transverse Mercator, Zone 14T This map is not a legal document. Boundaries may be generalized for this map scale. Private lands within government reservations may not be shown. Obtain permission before entering private lands.

Imagery......NAIP, August 2020 - August 2020 Roads.......NAIP, August 2020 - August 2020 Roads......GNIS, 1980 - 2019 Hydrography......GNIS, 1980 - 2019 Contours.....National Hydrography Dataset, 2006 - 2019 Contours.....National Elevation Dataset, 2012 Boundaries......Multiple sources; see metadata file 2019 - 2021 Public Land Survey System......BLM, 2017 Wetlands......BLM, 2017