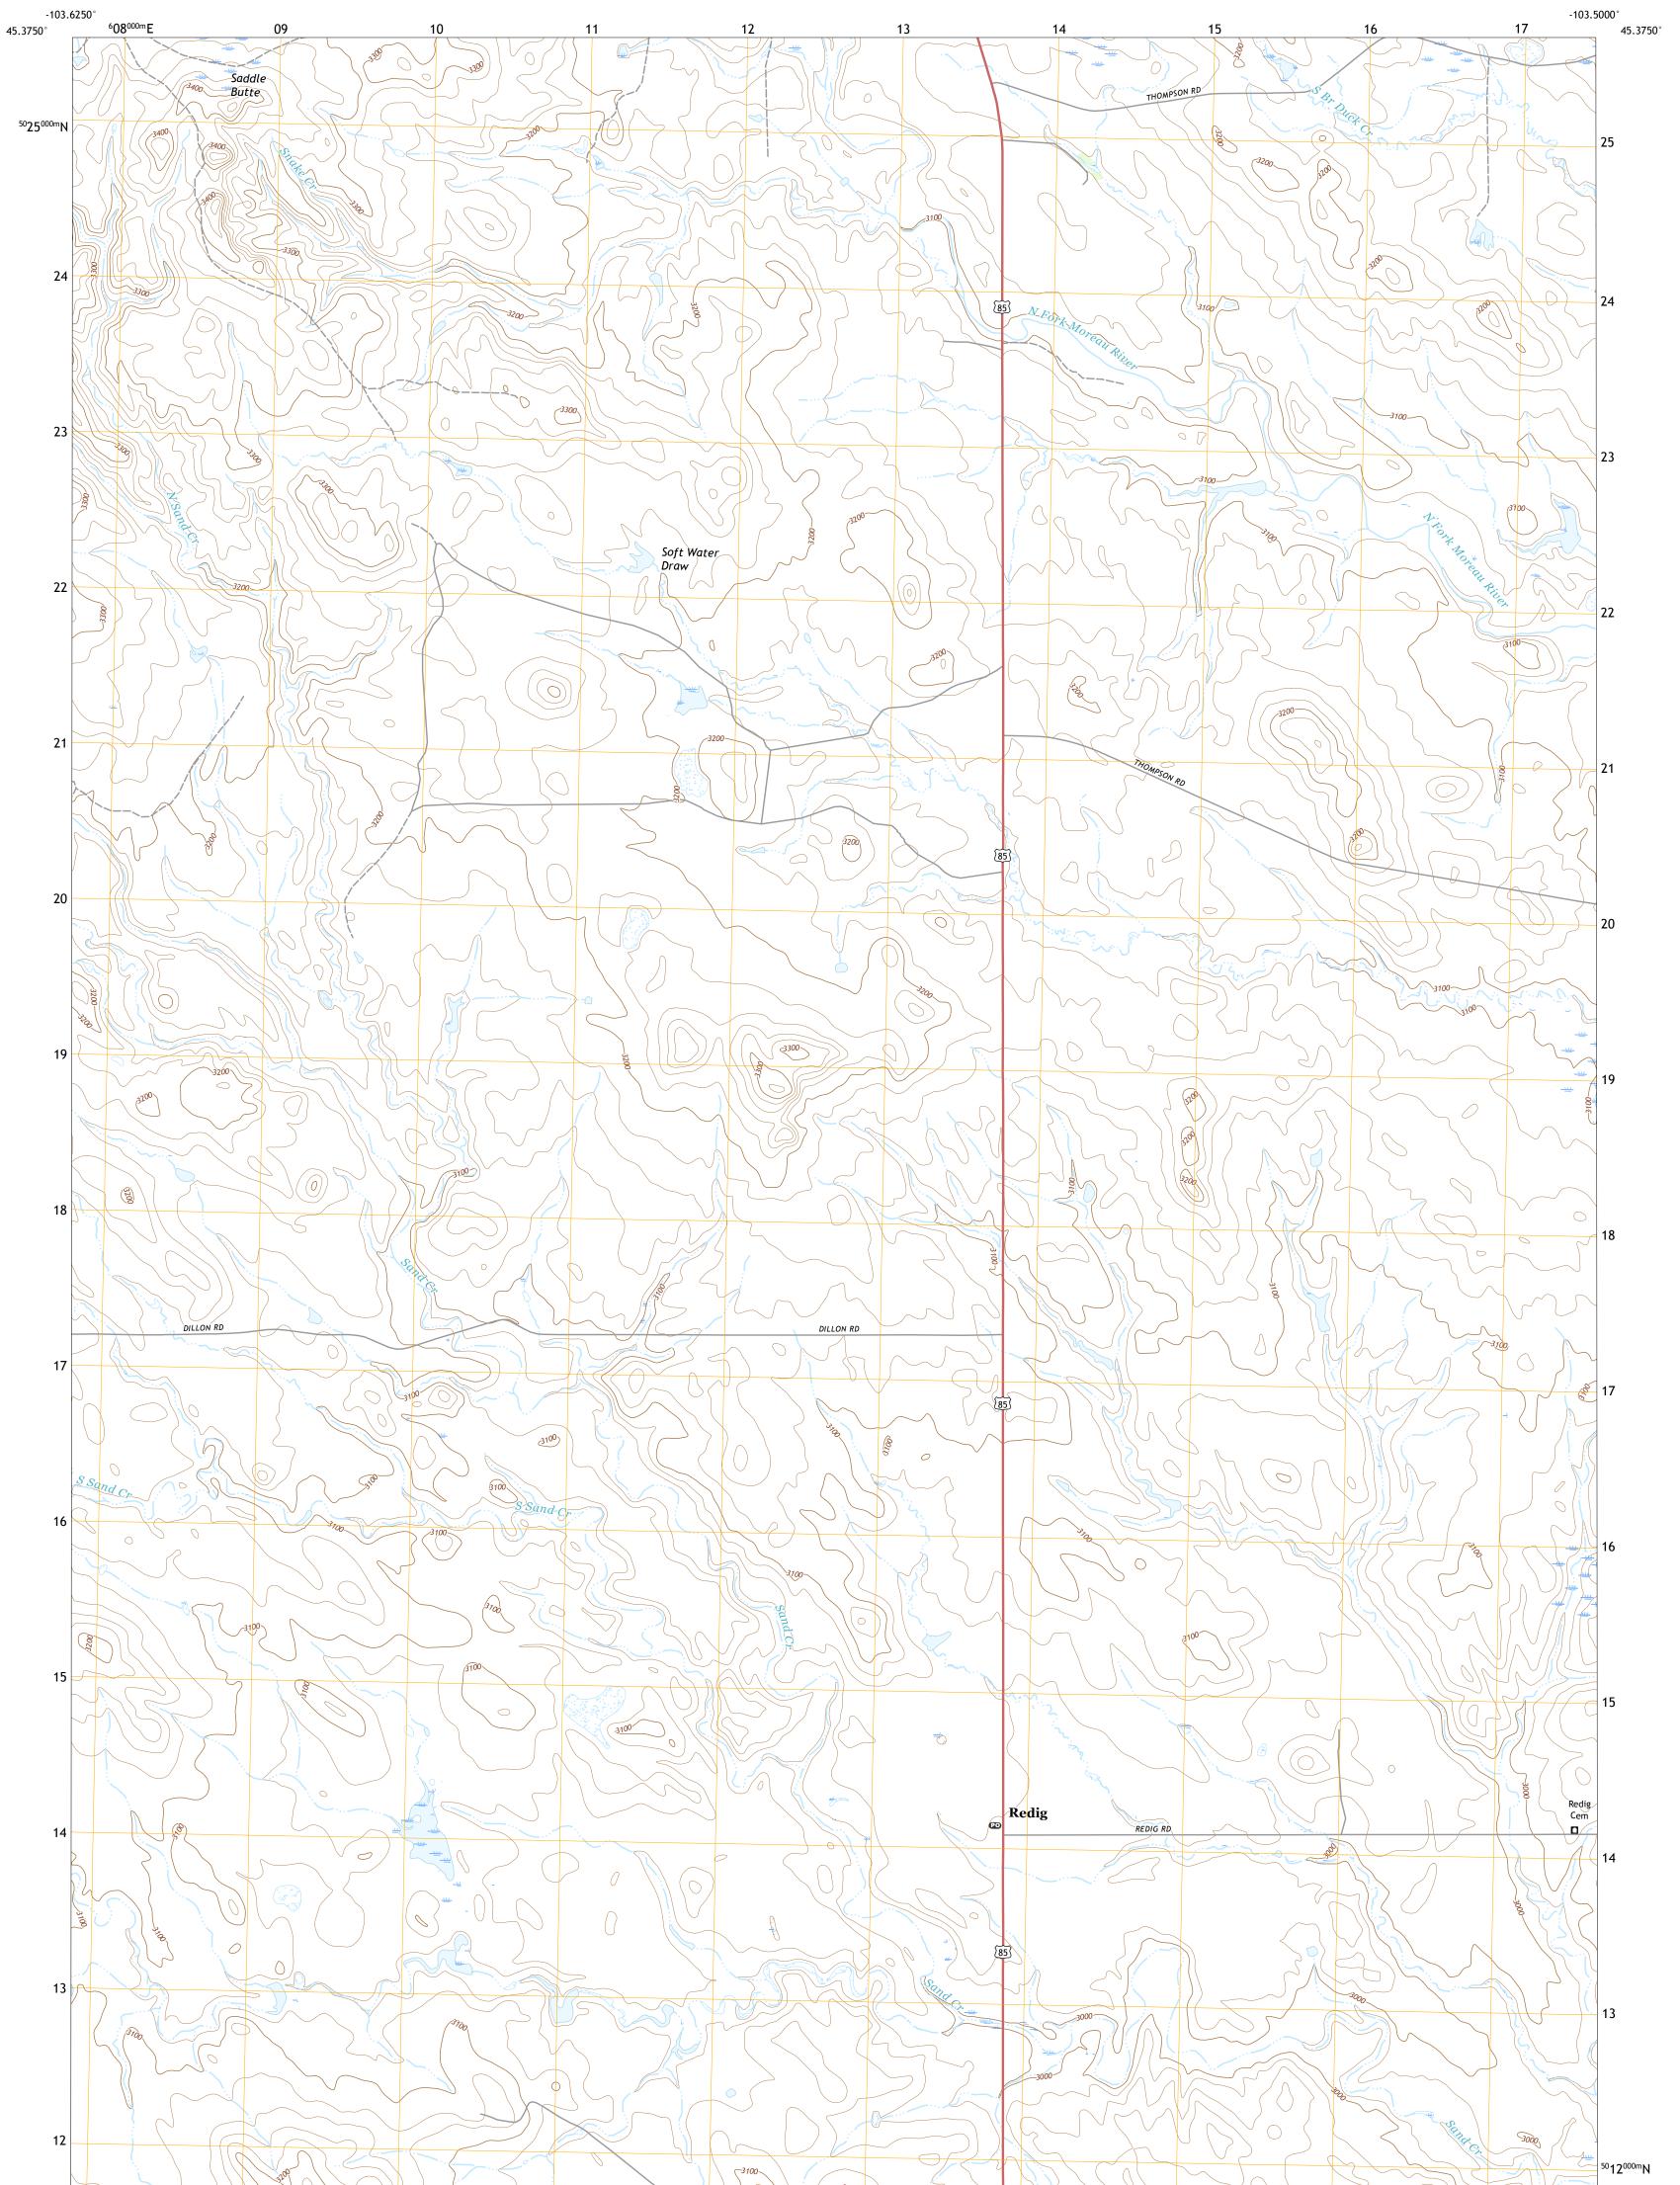

## U.S. DEPARTMENT OF THE INTERIOR U.S. GEOLOGICAL SURVEY

REDIG QUADRANGLE SOUTH DAKOTA - HARDING COUNTY 7.5-MINUTE SERIES

Produced by the United States Geological Survey North American Datum of 1983 (NAD83) World Geodetic System of 1984 (WGS84). Projection and 1 000-meter grid:Universal Transverse Mercator, Zone 13T This map is not a legal document. Boundaries may be generalized for this map scale. Private lands within government reservations may not be shown. Obtain permission before entering private lands.