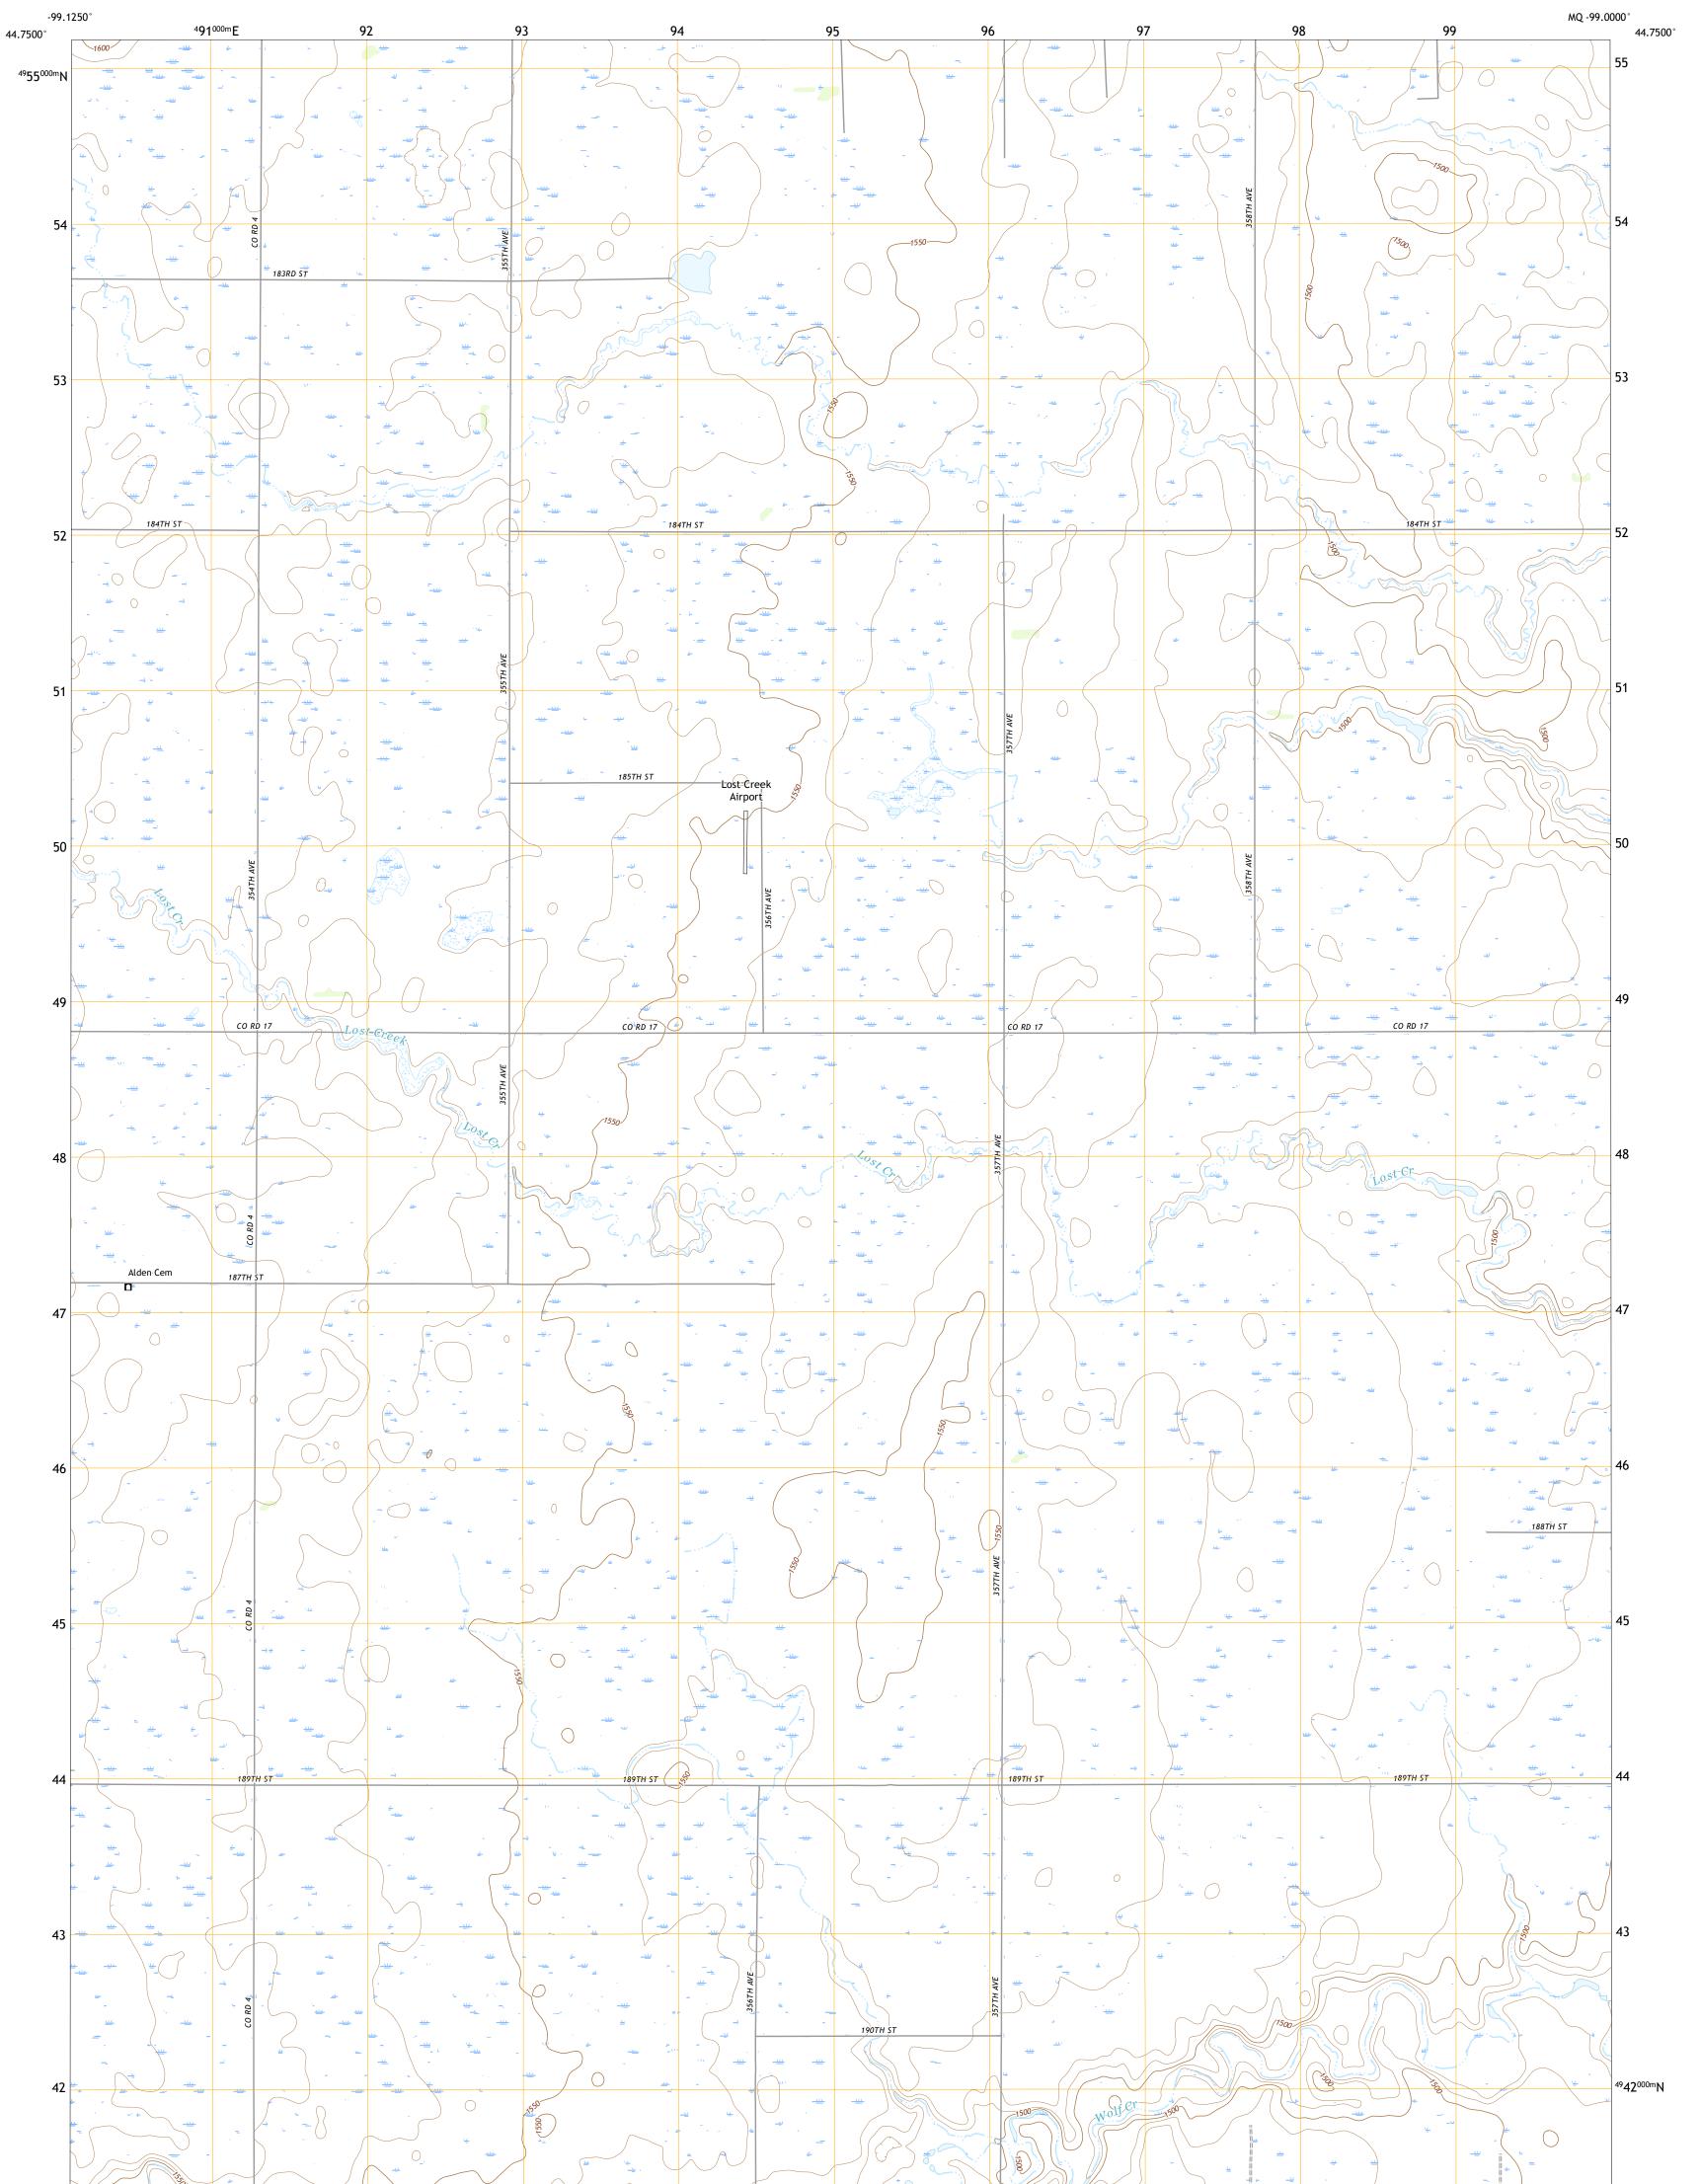

REE HEIGHTS NE QUADRANGLE SOUTH DAKOTA - HAND COUNTY 7.5-MINUTE SERIES

Produced by the United States Geological Survey North American Datum of 1983 (NAD83) World Geodetic System of 1984 (WGS84). Projection and 1 000-meter grid:Universal Transverse Mercator, Zone 14T This map is not a legal document. Boundaries may be generalized for this map scale. Private lands within government reservations may not be shown. Obtain permission before entering private lands.

Imagery......NAIP, August 2020 - August 2020 Roads......GNIS, 1980 - 2016 Hydrography......GNIS, 1980 - 2016 Hydrography......National Hydrography Dataset, 2005 - 2019 Contours.....National Elevation Dataset, 2008 Boundaries.....Multiple sources; see metadata file 2019 - 2021 Public Land Survey System......BLM, 2017 Wetlands.....BLM, 2017