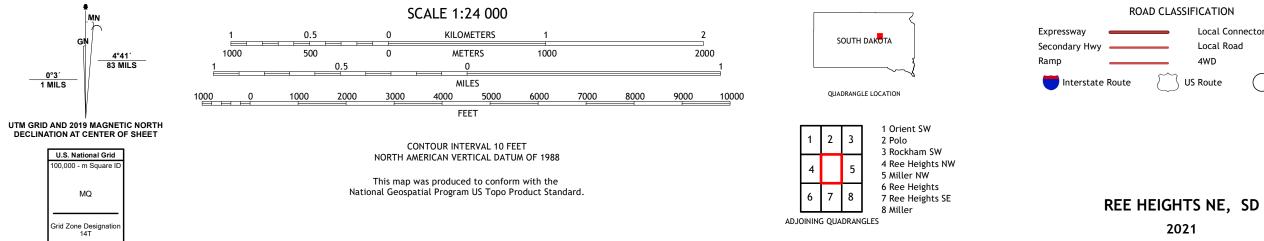

REE HEIGHTS NE QUADRANGLE SOUTH DAKOTA - HAND COUNTY 7.5-MINUTE SERIES

Produced by the United States Geological Survey North American Datum of 1983 (NAD83) World Geodetic System of 1984 (WGS84). Projection and 1 000-meter grid:Universal Transverse Mercator, Zone 14T This map is not a legal document. Boundaries may be generalized for this map scale. Private lands within government reservations may not be shown. Obtain permission before entering private lands.