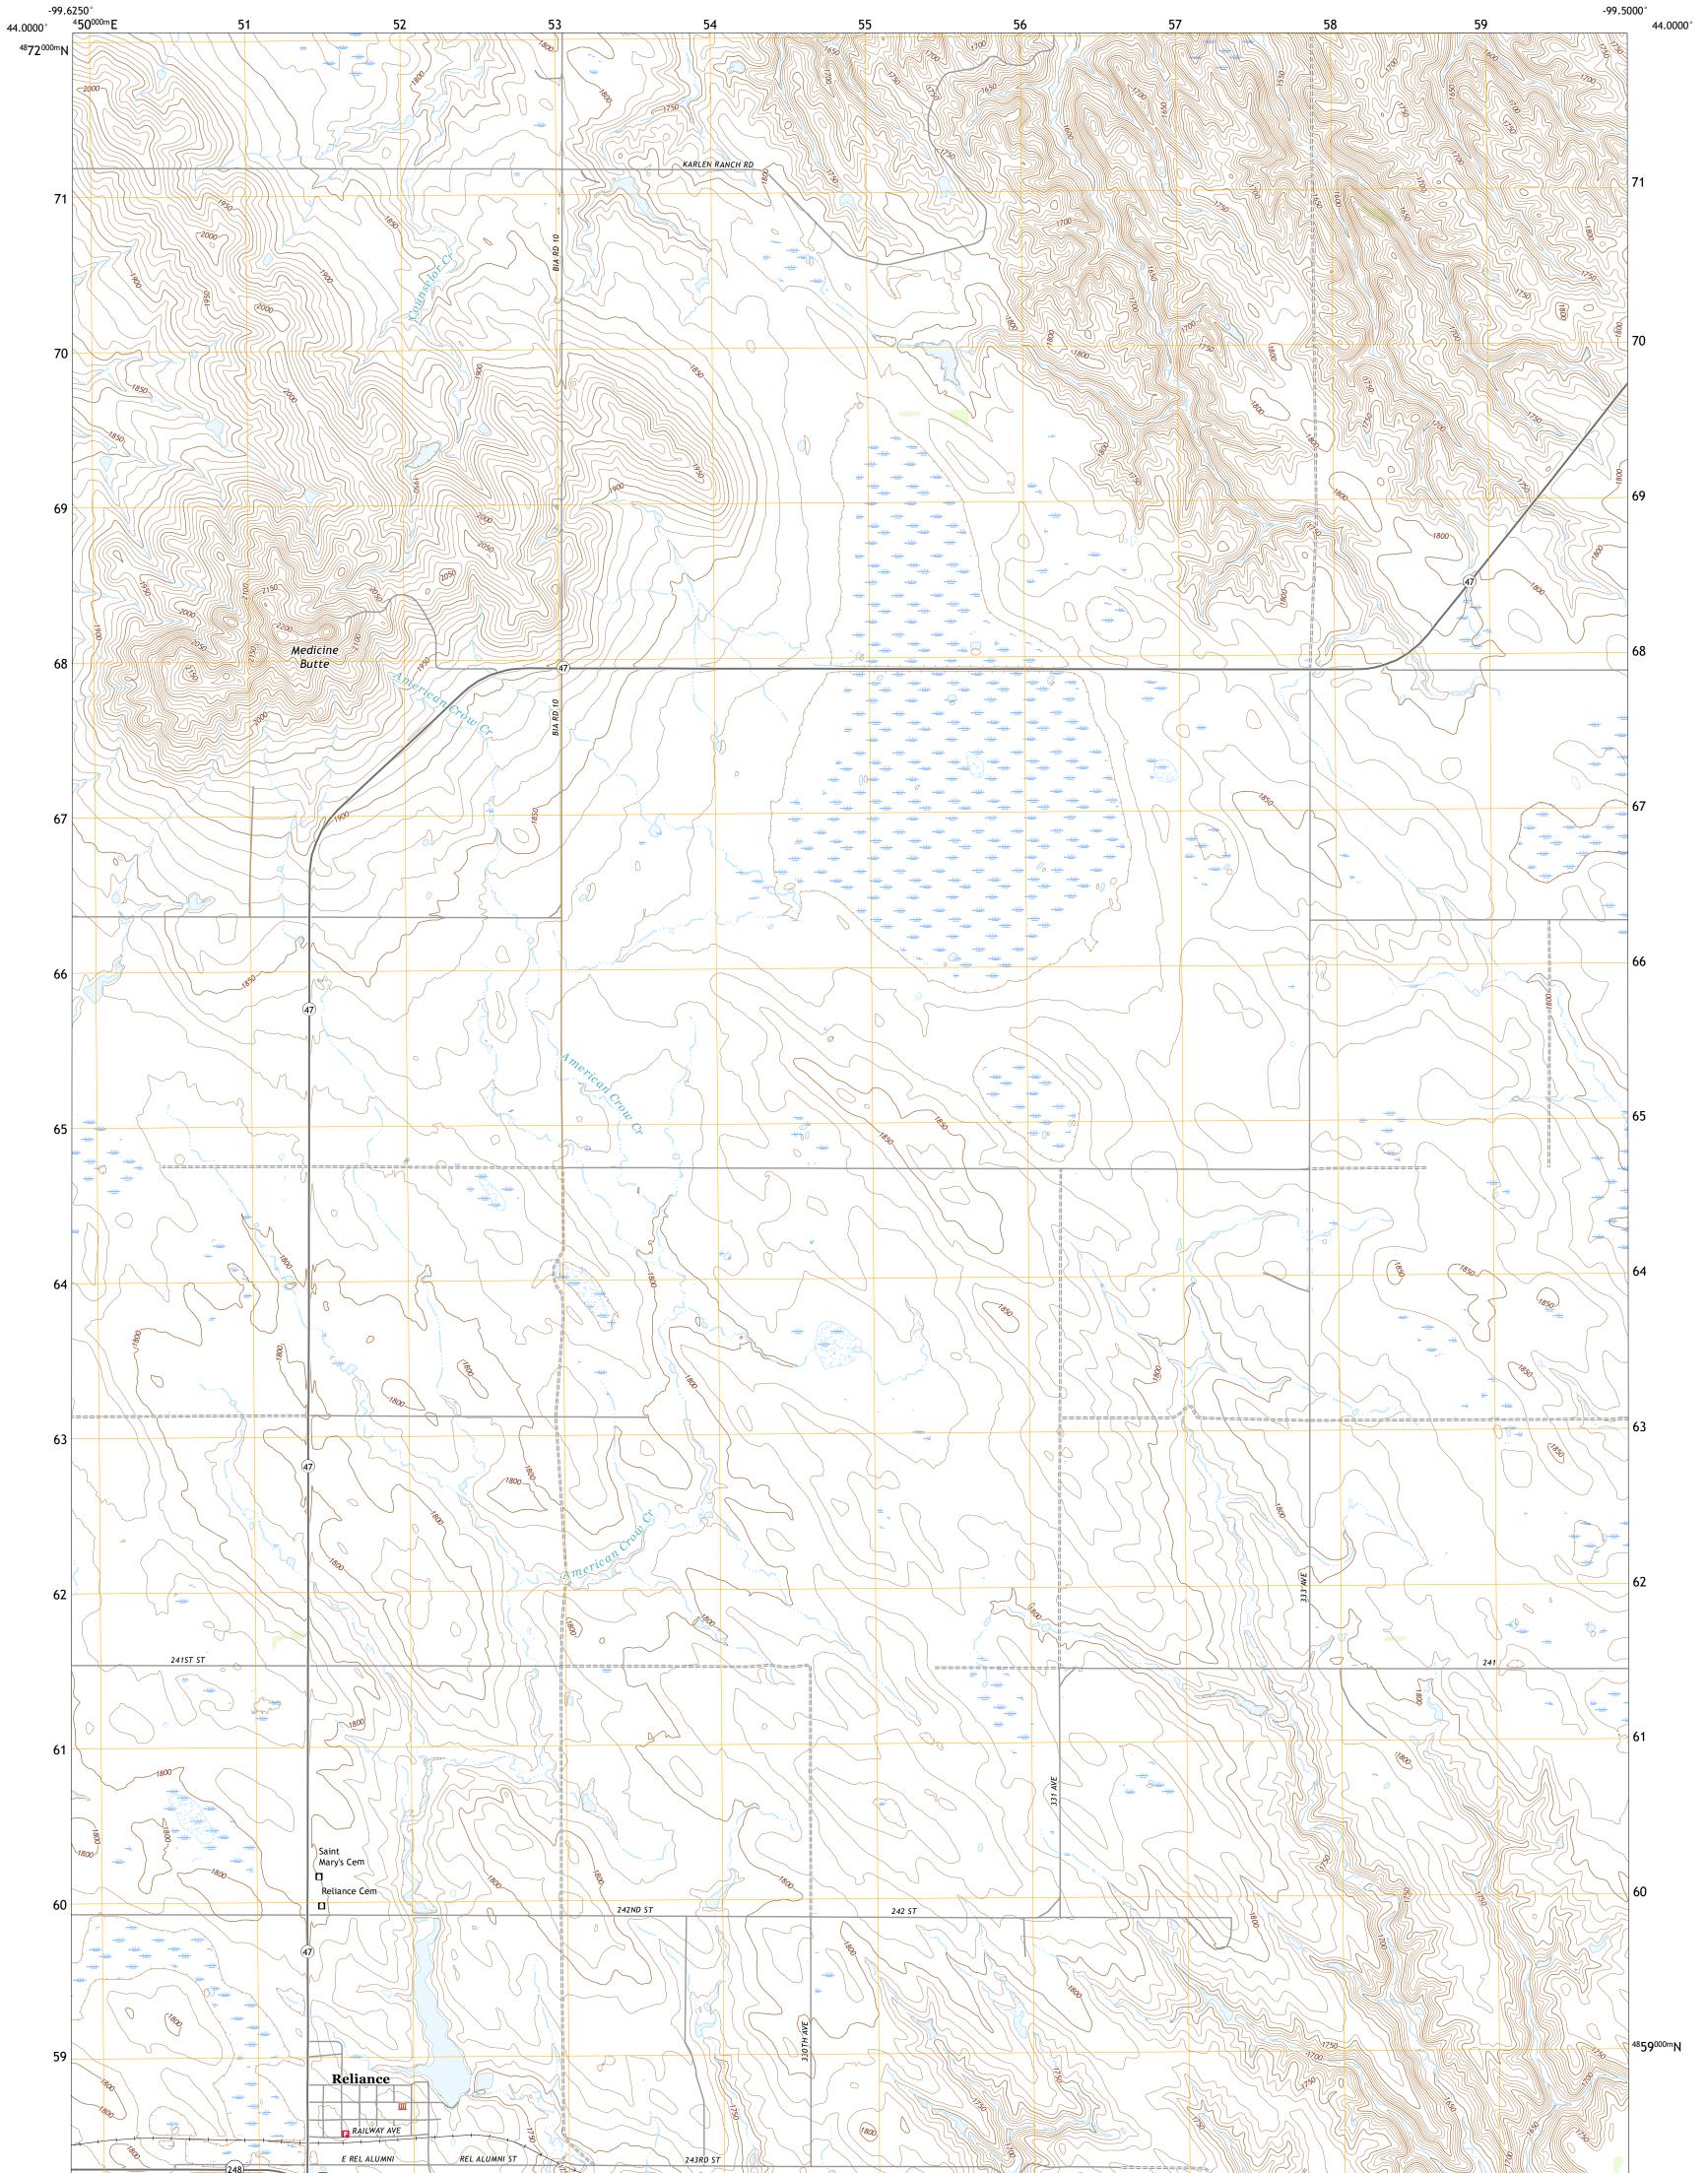

RELIANCE QUADRANGLE SOUTH DAKOTA - LYMAN COUNTY 7.5-MINUTE SERIES

Produced by the United States Geological Survey North American Datum of 1983 (NAD83) World Geodetic System of 1984 (WGS84). Projection and 1 000-meter grid:Universal Transverse Mercator, Zone 14T This map is not a legal document. Boundaries may be generalized for this map scale. Private lands within government reservations may not be shown. Obtain permission before entering private lands.

Imagery.......NAIP, August 2020 - August 2020 Roads......U.S. Census Bureau, 2017 Names......GNIS, 1980 - 2020 Hydrography......GNIS, 1980 - 2020 Hydrography......National Hydrography Dataset, 2005 - 2019 Contours.....National Elevation Dataset, 2019 Boundaries......Multiple sources; see metadata file 2019 - 2021 Public Land Survey System......BLM, 2017 Wetlands......BLM, 2017