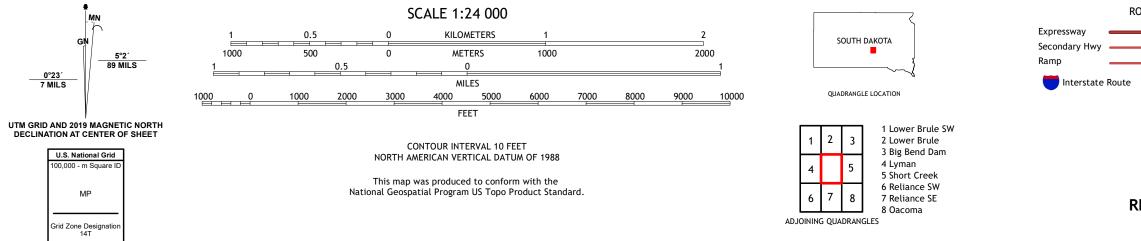

ROAD CLASSIFICATION
ssway
dary Hwy
dary Hwy
UD
US Route
State Route

RELIANCE, SD

2021