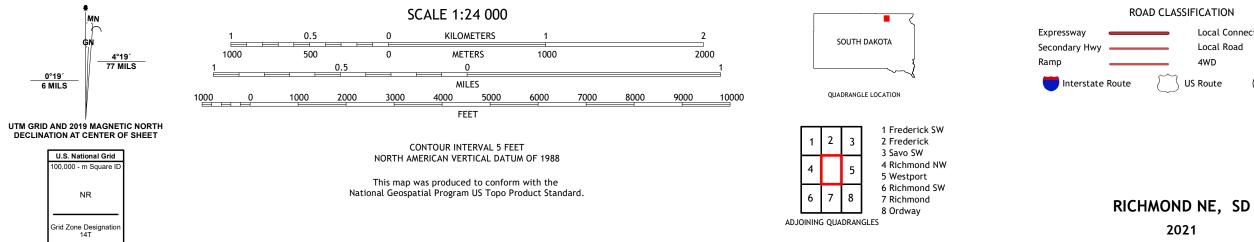

## U.S. DEPARTMENT OF THE INTERIOR U.S. GEOLOGICAL SURVEY

RICHMOND NE QUADRANGLE SOUTH DAKOTA - BROWN COUNTY 7.5-MINUTE SERIES

Produced by the United States Geological Survey North American Datum of 1983 (NAD83) World Geodetic System of 1984 (WGS84). Projection and 1 000-meter grid:Universal Transverse Mercator, Zone 14T This map is not a legal document. Boundaries may be generalized for this map scale. Private lands within government reservations may not be shown. Obtain permission before entering private lands.

ROAD CLASSIFICATION Local Connector \_\_\_\_\_ Local Road Secondary Hwy 🗕 \_\_\_\_\_ \_\_\_\_ 4WD \_\_\_\_\_ US Route State Route Interstate Route

2021