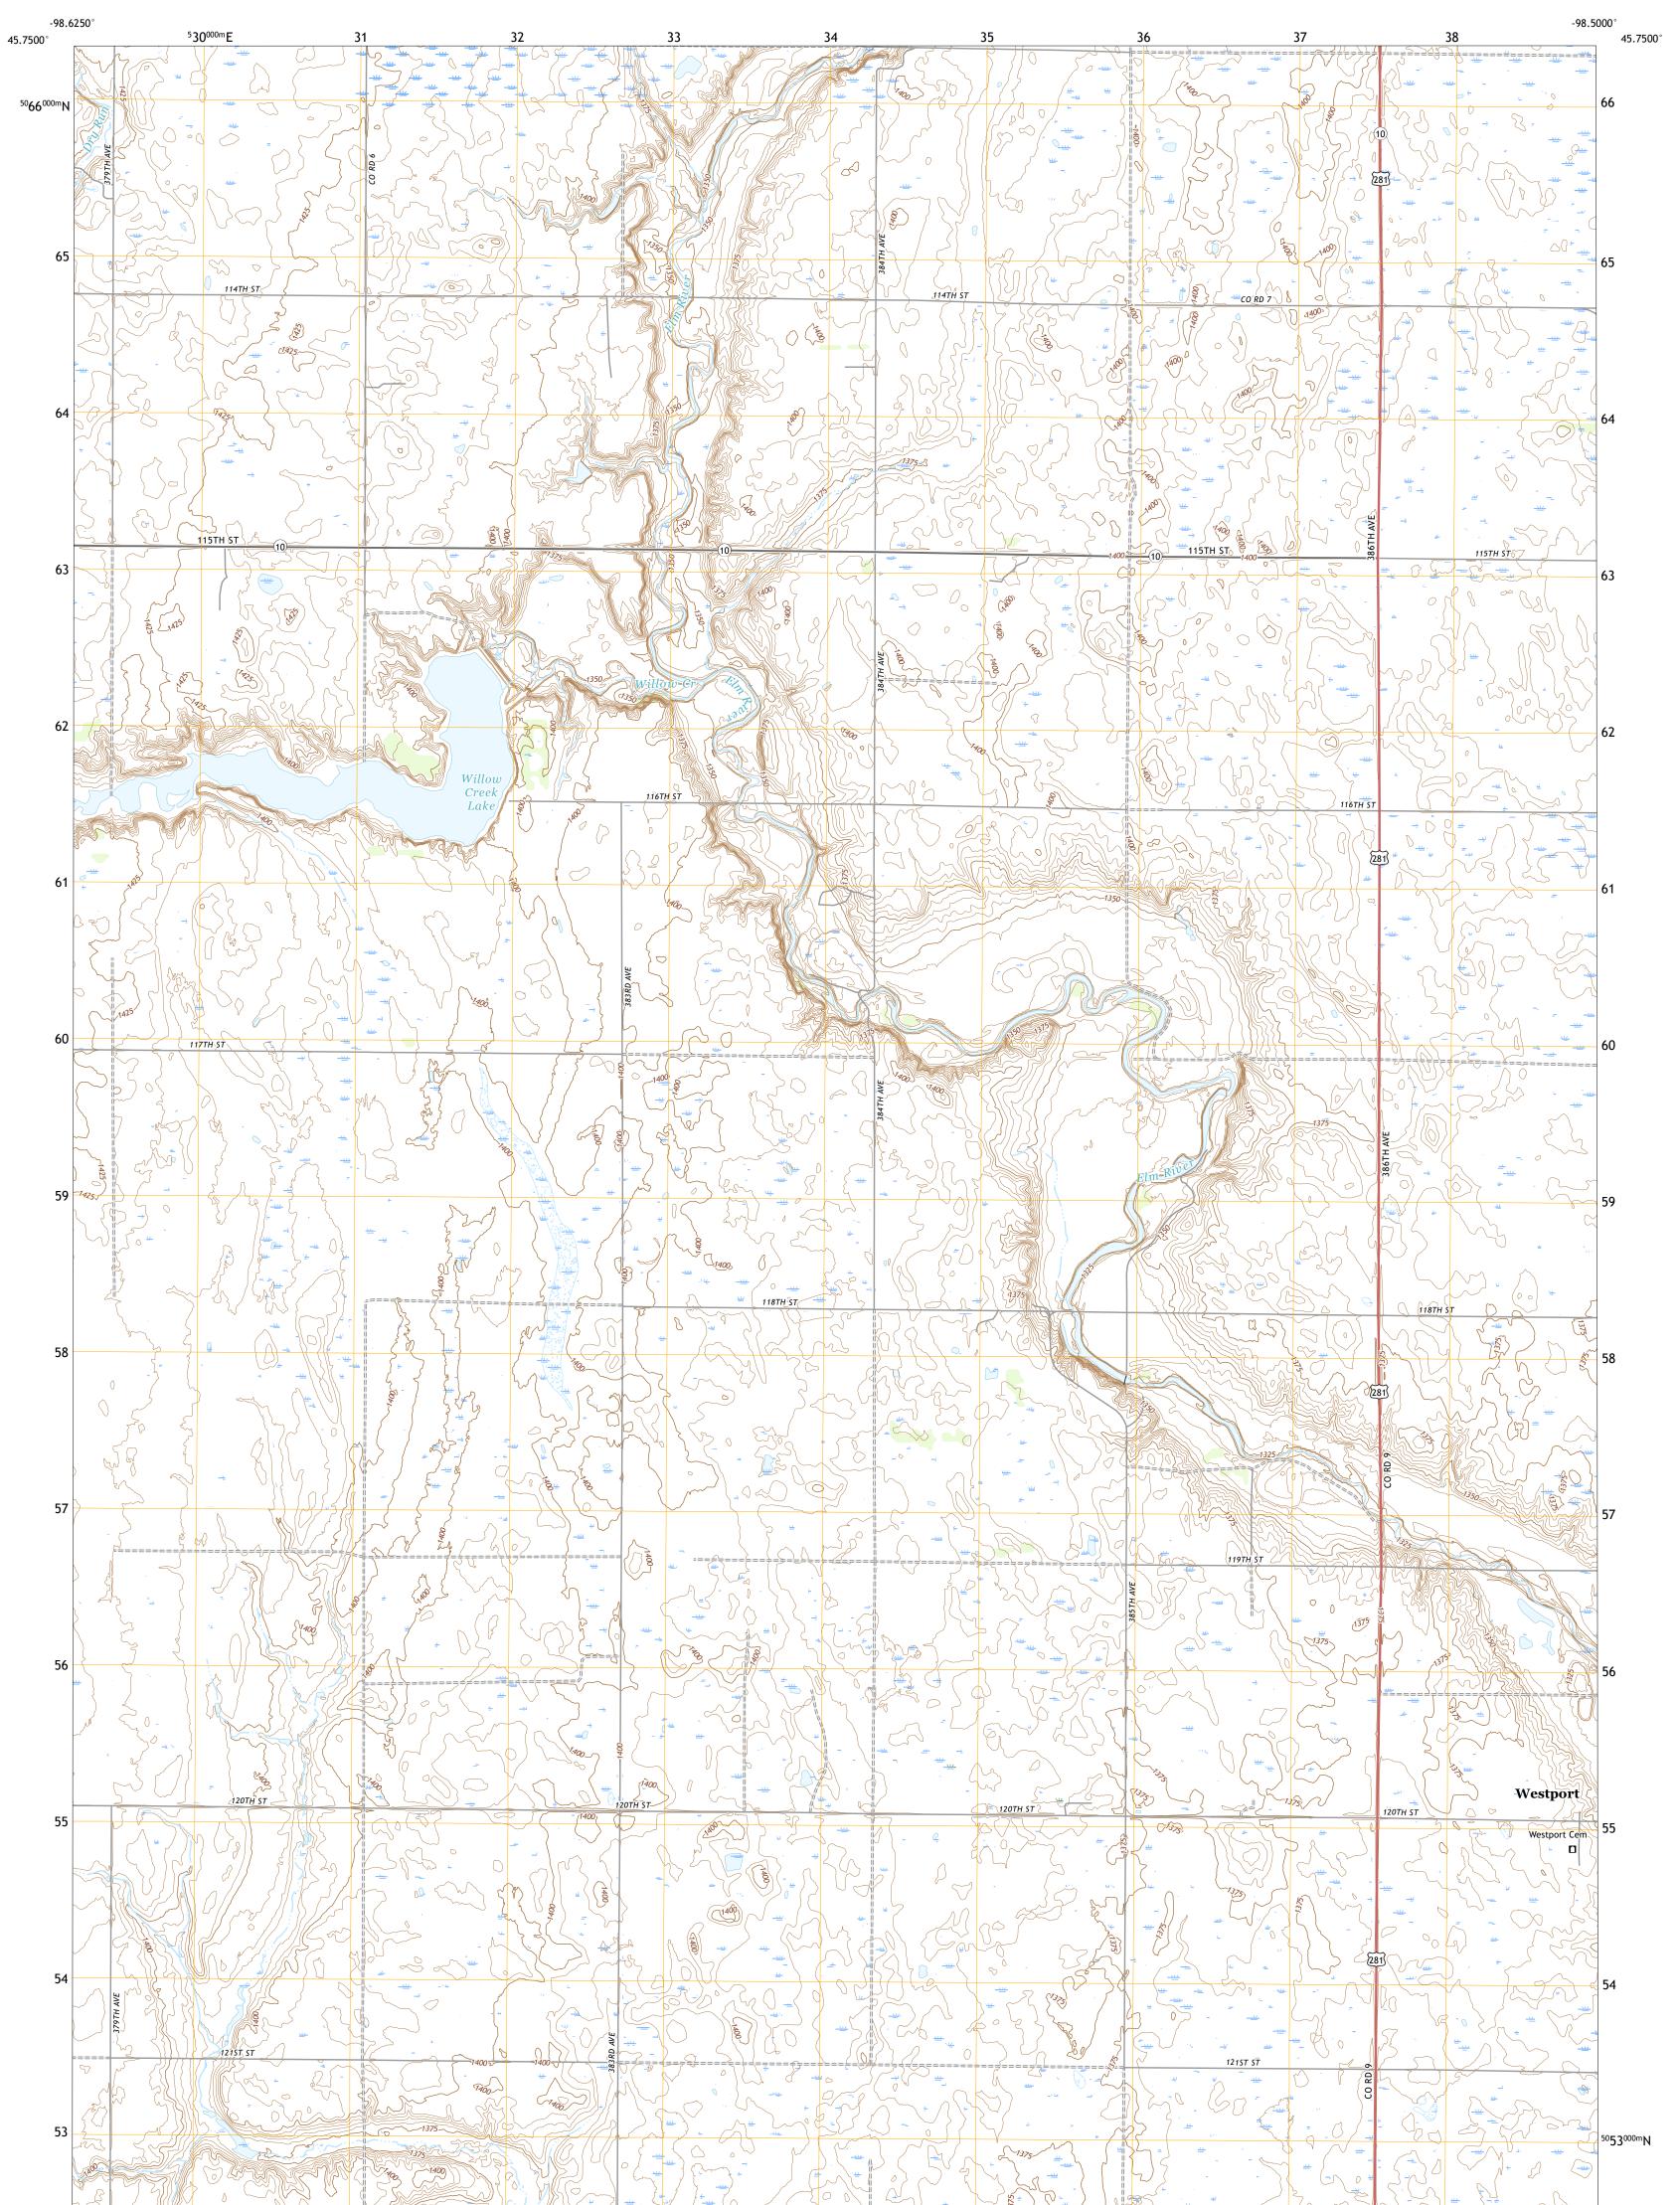

## U.S. DEPARTMENT OF THE INTERIOR U.S. GEOLOGICAL SURVEY

RICHMOND NE QUADRANGLE SOUTH DAKOTA - BROWN COUNTY 7.5-MINUTE SERIES

Produced by the United States Geological Survey North American Datum of 1983 (NAD83) World Geodetic System of 1984 (WGS84). Projection and 1 000-meter grid:Universal Transverse Mercator, Zone 14T This map is not a legal document. Boundaries may be generalized for this map scale. Private lands within government reservations may not be shown. Obtain permission before entering private lands.