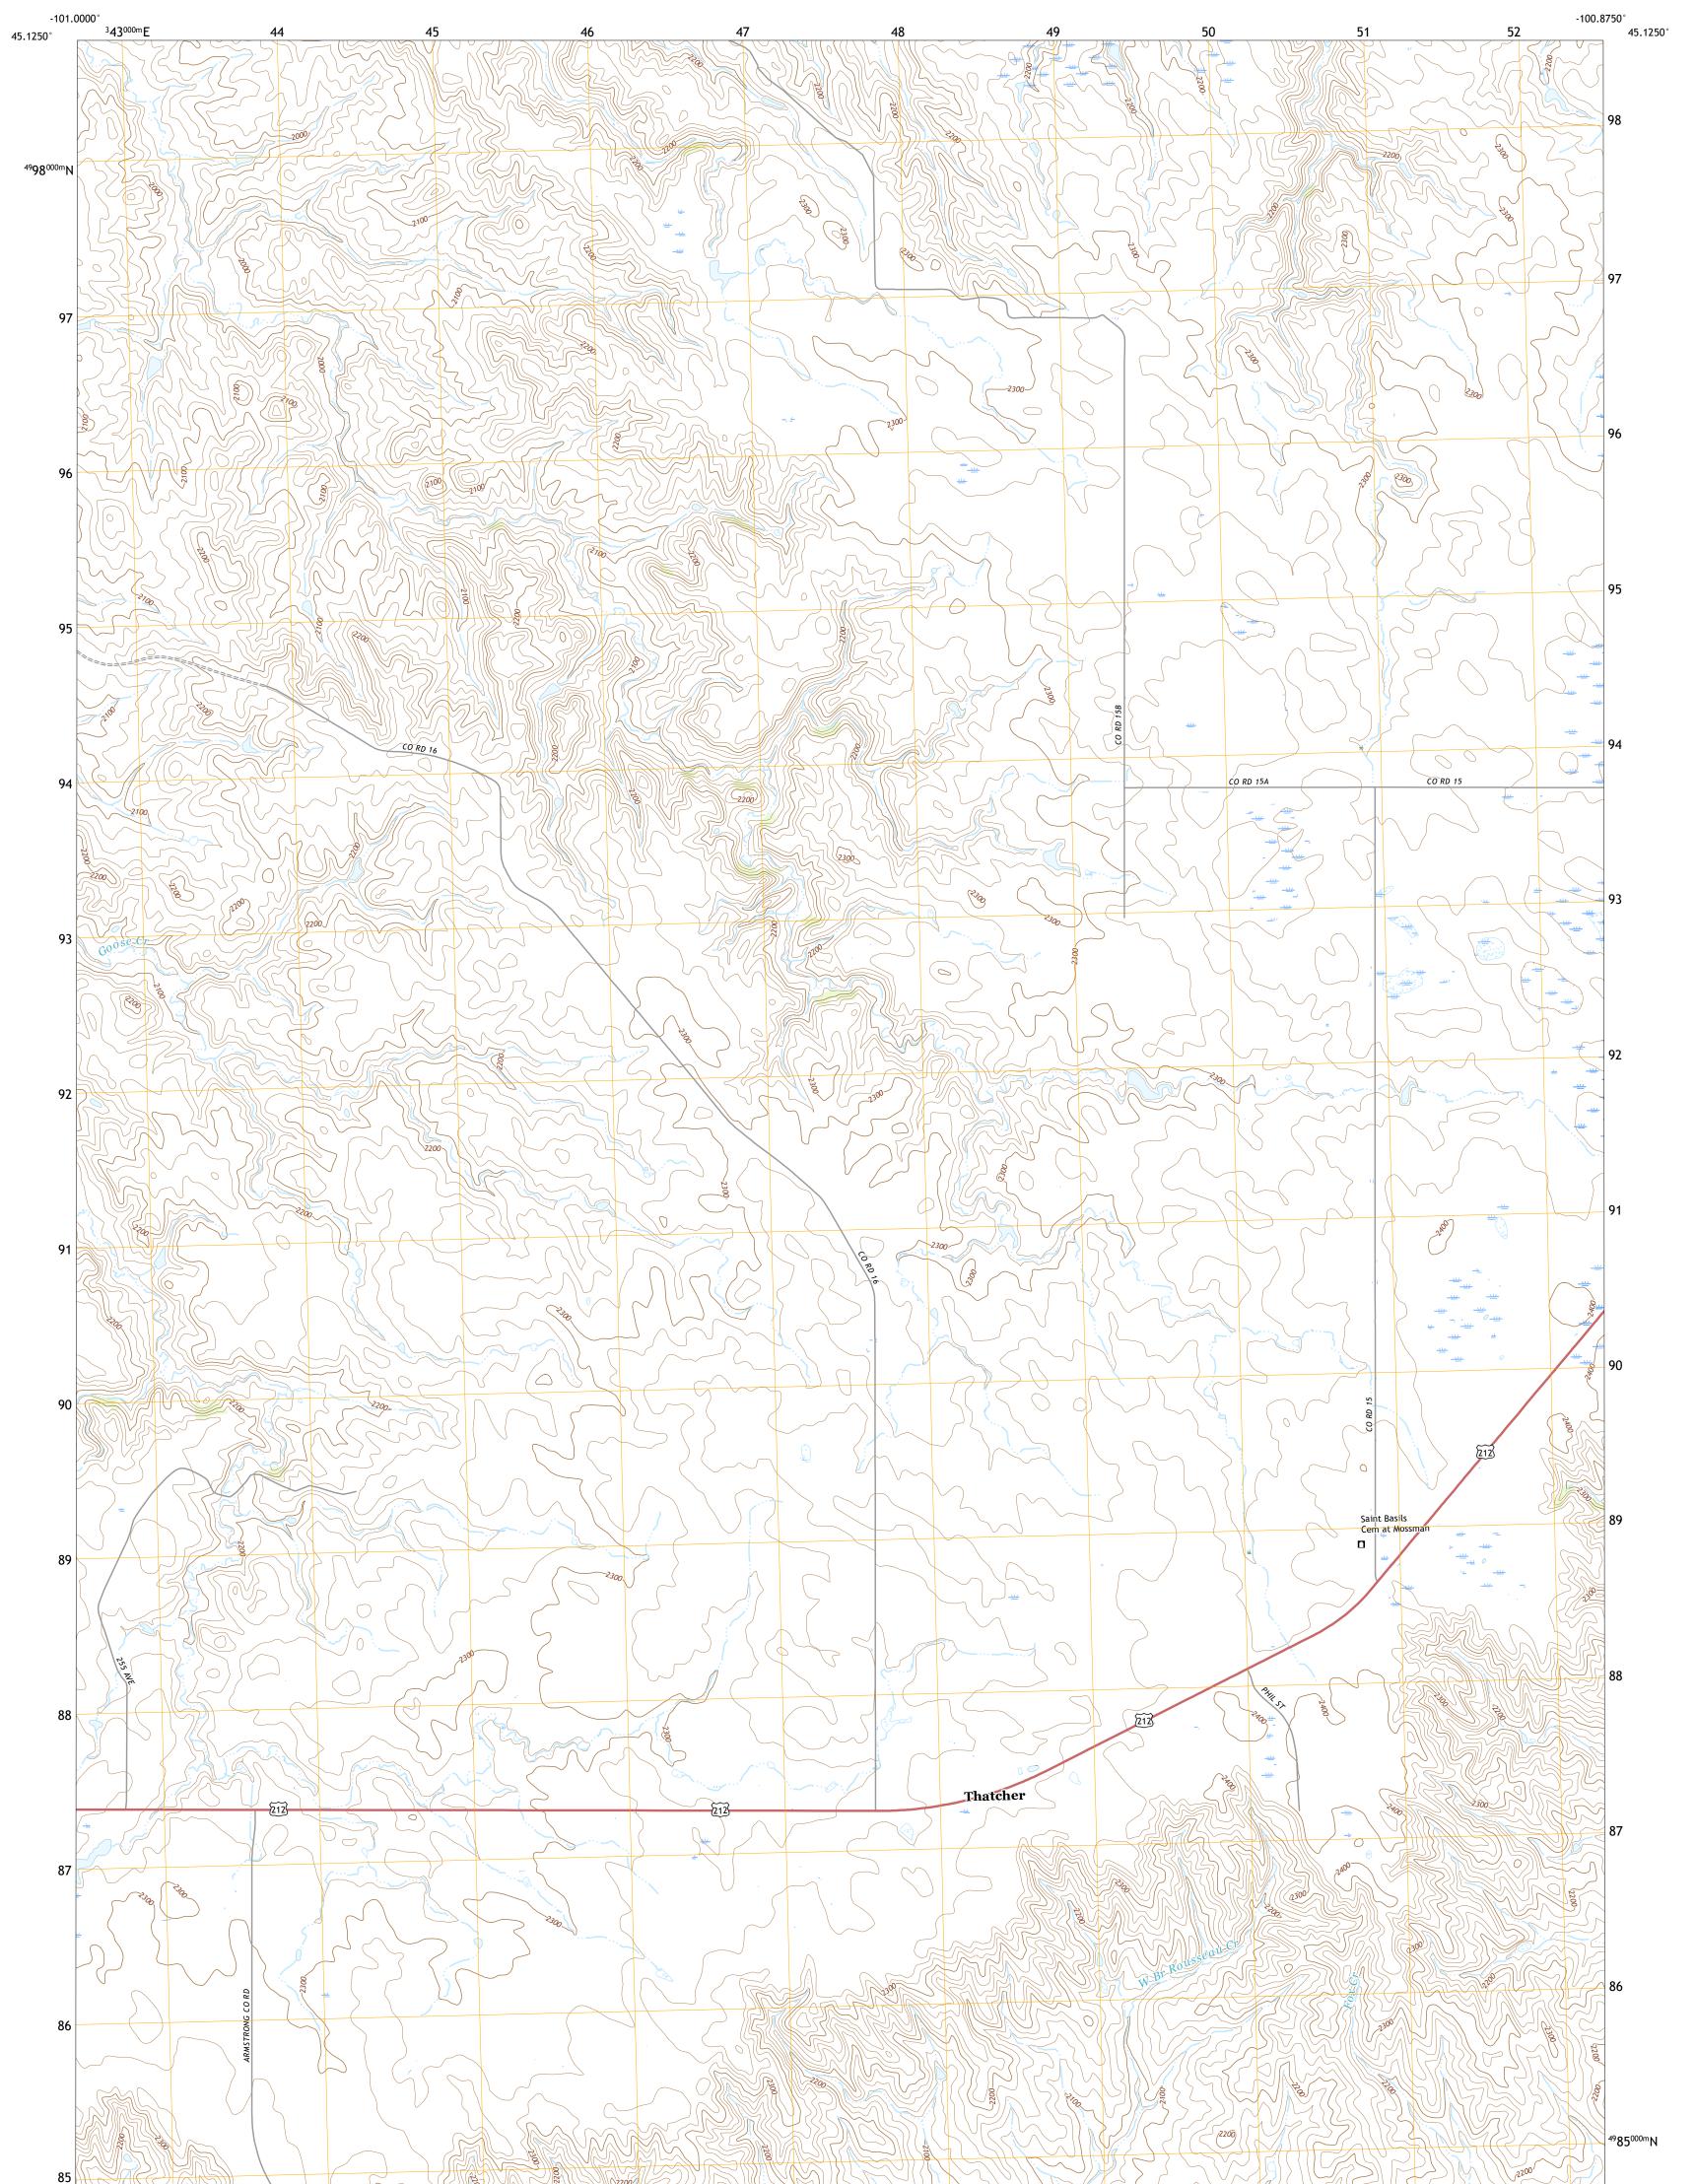

## U.S. DEPARTMENT OF THE INTERIOR U.S. GEOLOGICAL SURVEY

RIDGEVIEW SW QUADRANGLE SOUTH DAKOTA - DEWEY COUNTY 7.5-MINUTE SERIES

**Produced by the United States Geological Survey** North American Datum of 1983 (NAD83) World Geodetic System of 1984 (WGS84). Projection and 1 000-meter grid:Universal Transverse Mercator, Zone 14T This map is not a legal document. Boundaries may be generalized for this map scale. Private lands within government reservations may not be shown. Obtain permission before entering private lands.

Imagery......NAIP, July 2020 - August 2020 Roads......OKAIP, July 2020 - August 2020 Roads......GNIS, 1980 - 2019 Hydrography......GNIS, 1980 - 2019 Hydrography......National Hydrography Dataset, 2005 - 2019 Contours.....National Elevation Dataset, 2006 Boundaries......Multiple sources; see metadata file 2019 - 2021 Public Land Survey System......BLM, 2017 Wetlands......BLM, 2017