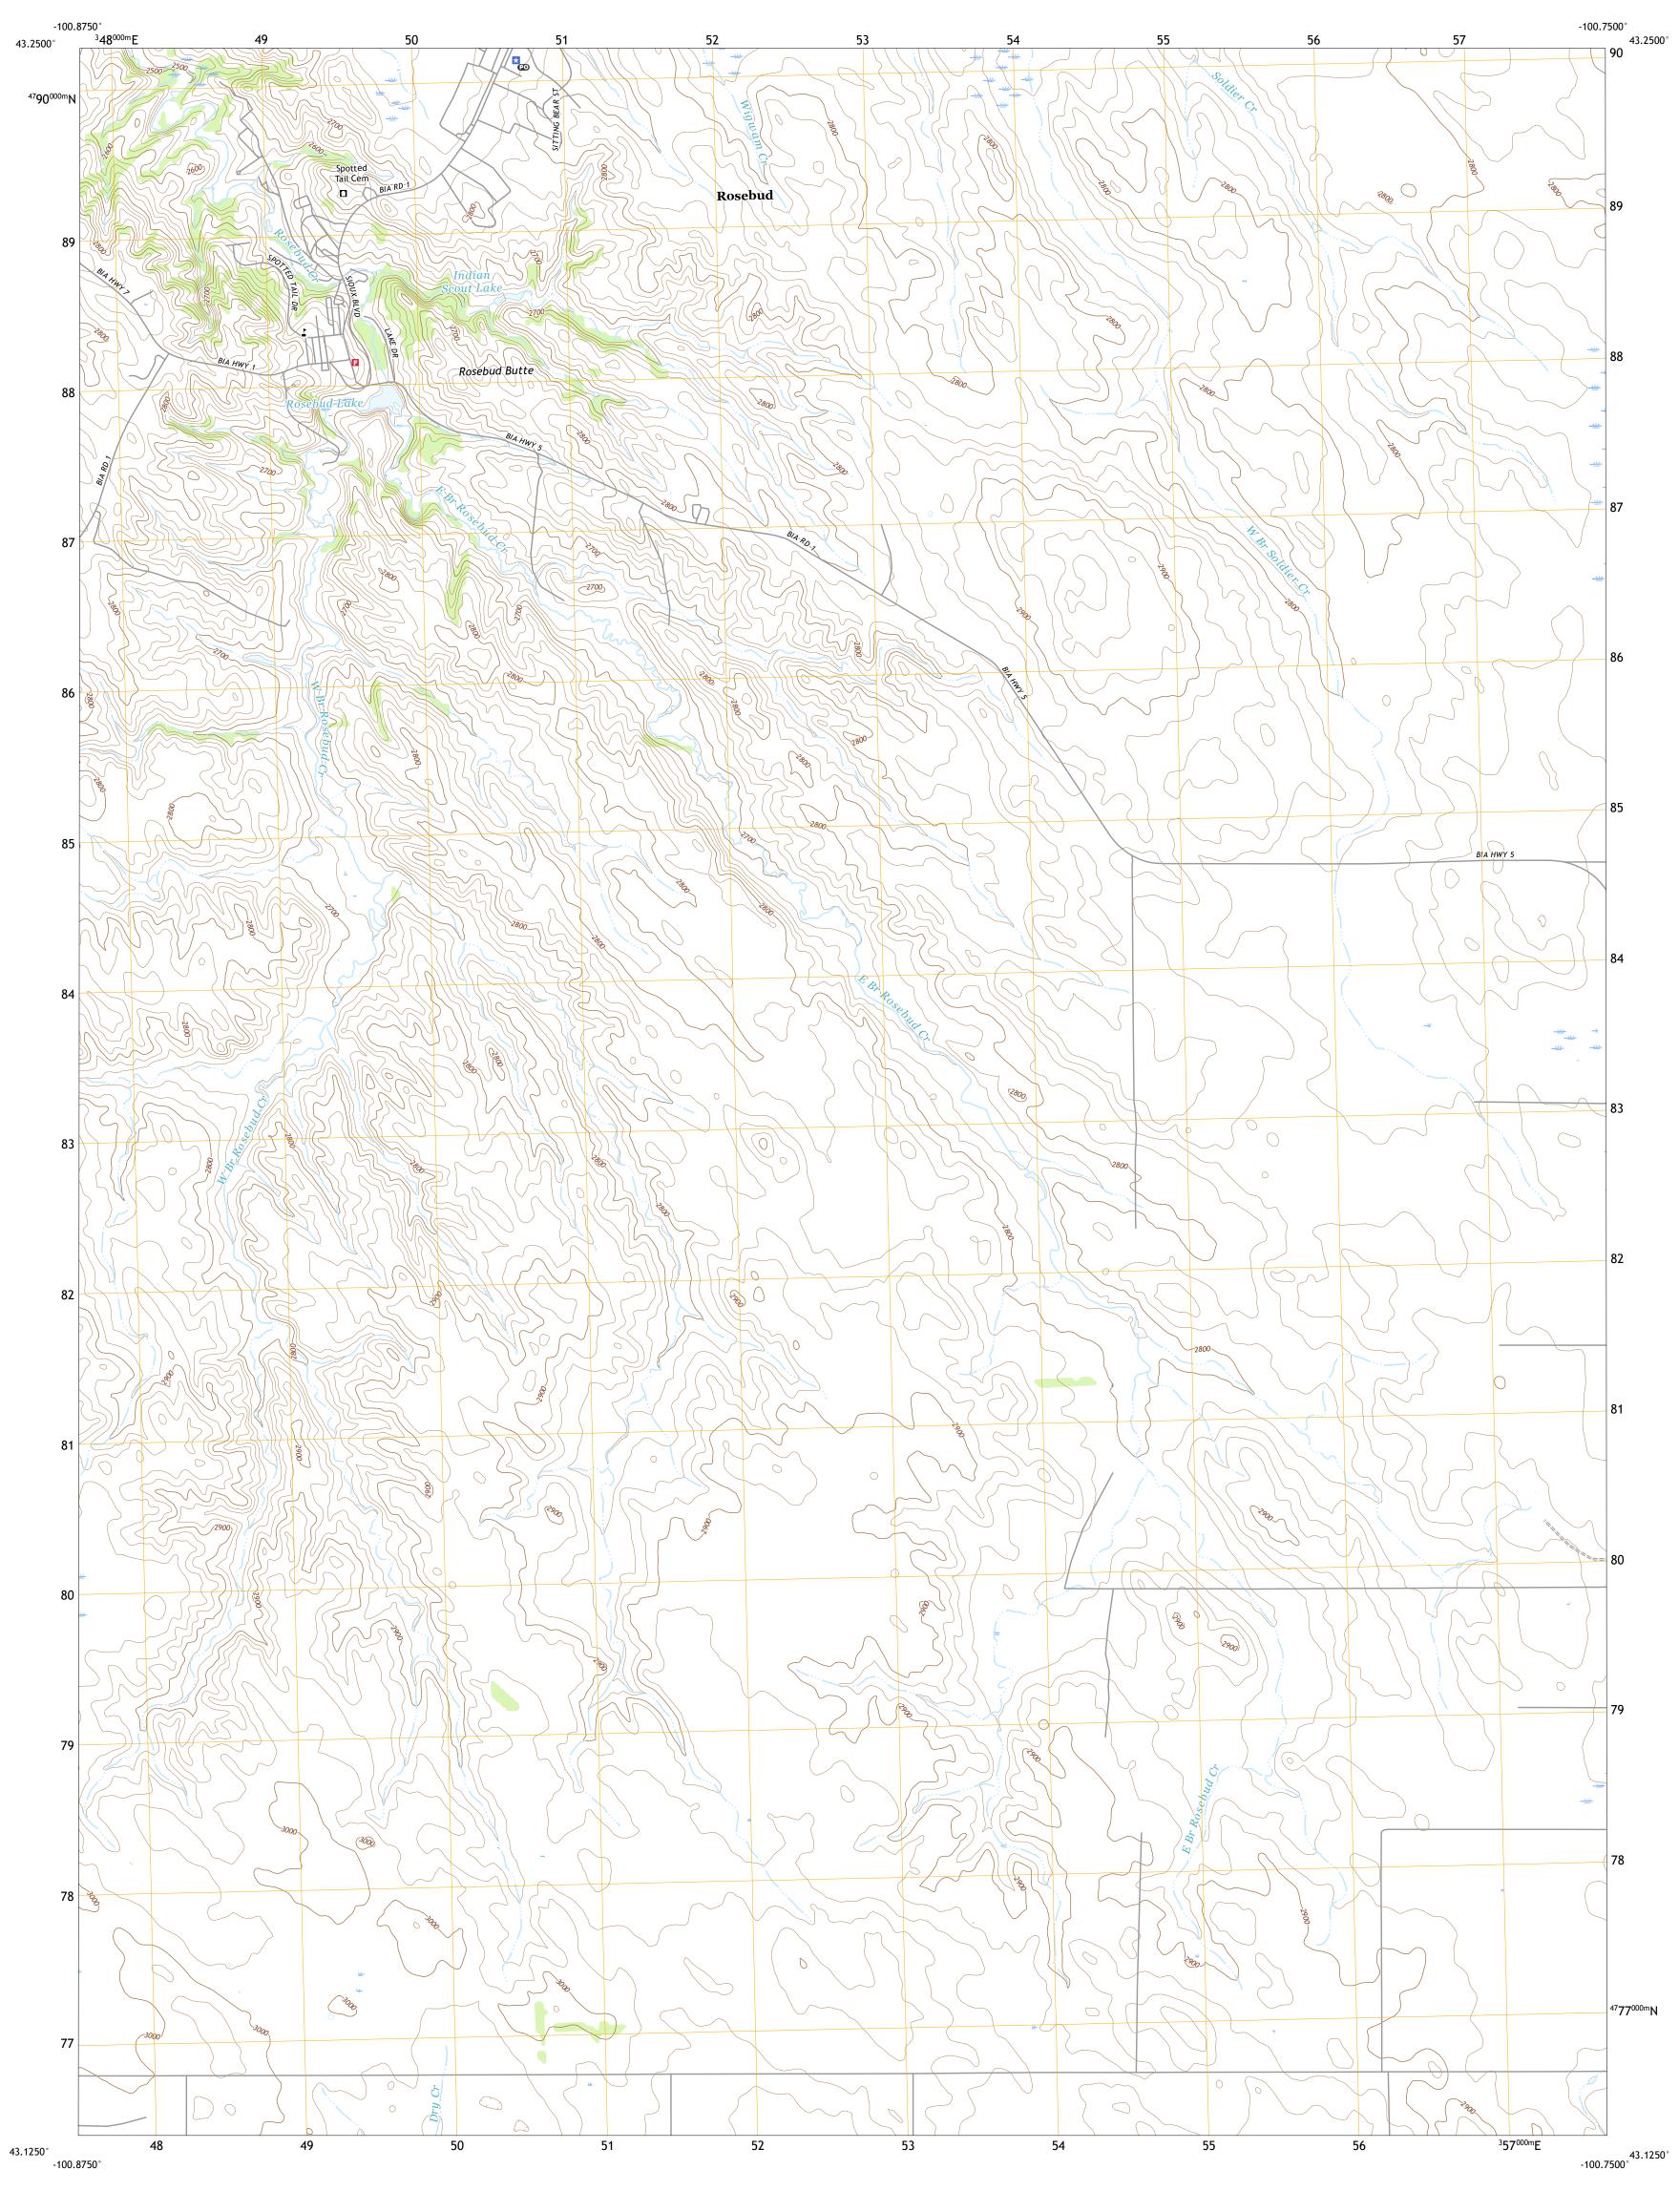

6 Saint Francis SW 7 Saint Francis SE 8 Olsonville SW

ADJOINING QUADRANGLES

ROSEBUD, SD

2021

This map was produced to conform with the National Geospatial Program US Topo Product Standard.

Produced by the United States Geological Survey

This map is not a legal document. Boundaries may be generalized for this map scale. Private lands within government reservations may not be shown. Obtain permission before

LN

Grid Zone Designation

North American Datum of 1983 (NAD83) World Geodetic System of 1984 (WGS84). Projection and 1 000-meter grid:Universal Transverse Mercator, Zone 14T

entering private lands.