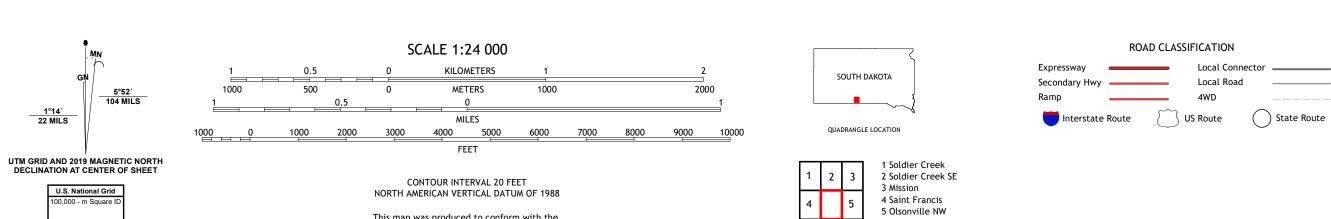

6 Saint Francis SW 7 Saint Francis SE 8 Olsonville SW

ADJOINING QUADRANGLES

ROSEBUD, SD

2021

This map was produced to conform with the National Geospatial Program US Topo Product Standard.

Produced by the United States Geological Survey

This map is not a legal document. Boundaries may be generalized for this map scale. Private lands within government reservations may not be shown. Obtain permission before

LN

Grid Zone Designation

North American Datum of 1983 (NAD83) World Geodetic System of 1984 (WGS84). Projection and 1 000-meter grid:Universal Transverse Mercator, Zone 14T

entering private lands.