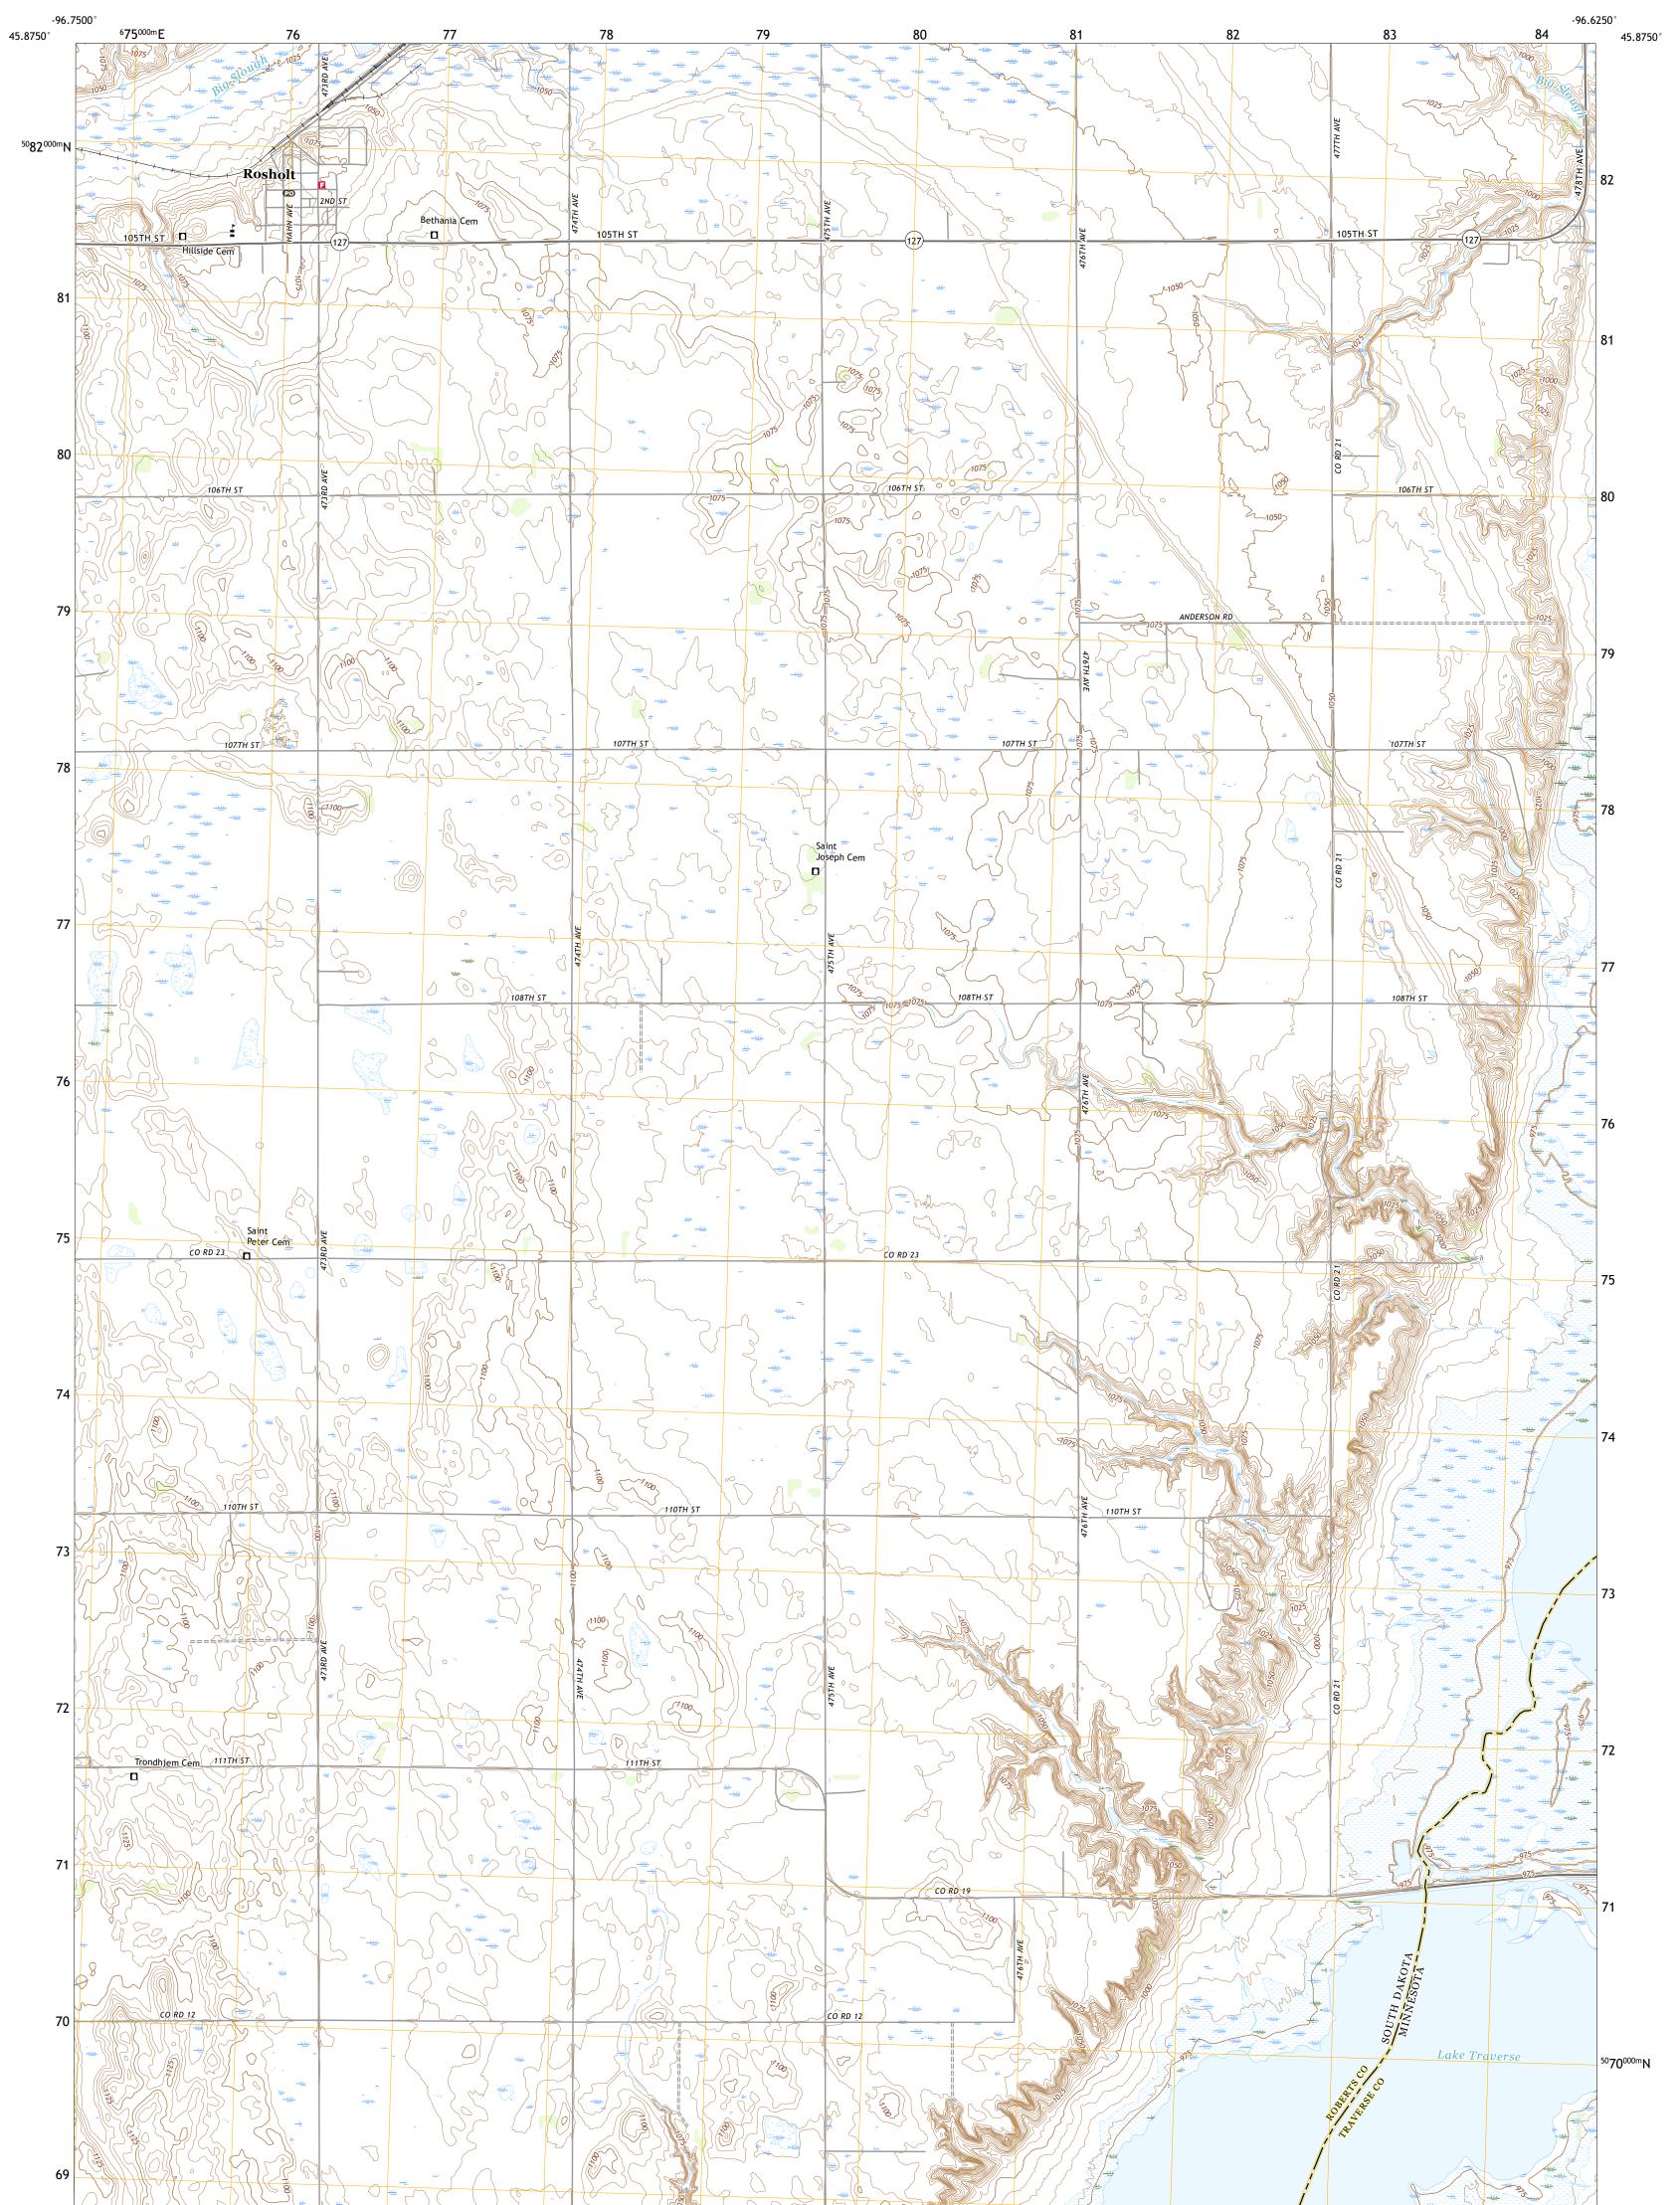

## U.S. DEPARTMENT OF THE INTERIOR U.S. GEOLOGICAL SURVEY

ROSHOLT QUADRANGLE SOUTH DAKOTA - MINNESOTA 7.5-MINUTE SERIES

Produced by the United States Geological Survey North American Datum of 1983 (NAD83) World Geodetic System of 1984 (WGS84). Projection and 1 000-meter grid:Universal Transverse Mercator, Zone 14T This map is not a legal document. Boundaries may be generalized for this map scale. Private lands within government reservations may not be shown. Obtain permission before entering private lands.

Imagery......NAIP, August 2017 - August 2020 Roads......U.S. Census Bureau, 2016 - 2017 Names......GNIS, 1980 - 2020 Hydrography......GNIS, 1980 - 2020 Hydrography......Rational Hydrography Dataset, 2004 - 2018 Contours.....National Elevation Dataset, 2011 Boundaries......Multiple sources; see metadata file 2019 - 2021 Public Land Survey System.......BLM, 2017 - 2017 Wetlands......FWS National Wetlands Inventory 1984 - 1984

ROAD CLASSIFICATION Local Connector Local Road \_\_\_\_ 4WD US Route State Route