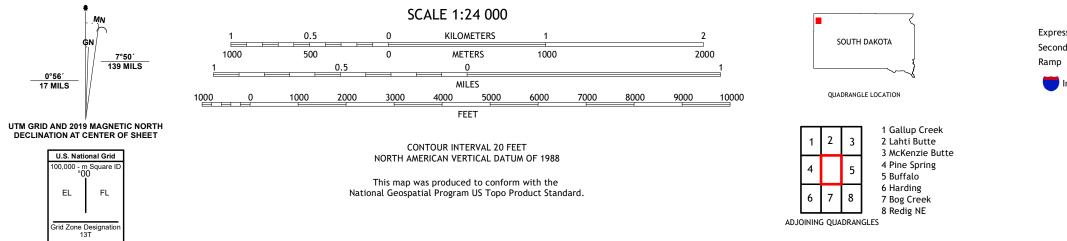

SADDLE BUTTE QUADRANGLE SOUTH DAKOTA - HARDING COUNTY 7.5-MINUTE SERIES

Produced by the United States Geological Survey North American Datum of 1983 (NAD83) World Geodetic System of 1984 (WGS84). Projection and 1 000-meter grid:Universal Transverse Mercator, Zone 13T This map is not a legal document. Boundaries may be generalized for this map scale. Private lands within government reservations may not be shown. Obtain permission before entering private lands.

Imagery......NAIP, July 2020 - July 2020 Roads......GNIS, 1980 - 2016 Hydrography......GNIS, 1980 - 2019 Contours.....National Hydrography Dataset, 2004 - 2019 Contours.....National Elevation Dataset, 2019 Boundaries.....Multiple sources; see metadata file 2019 - 2021 Public Land Survey System.....BLM, 2017 Wetlands......BLM, 2017