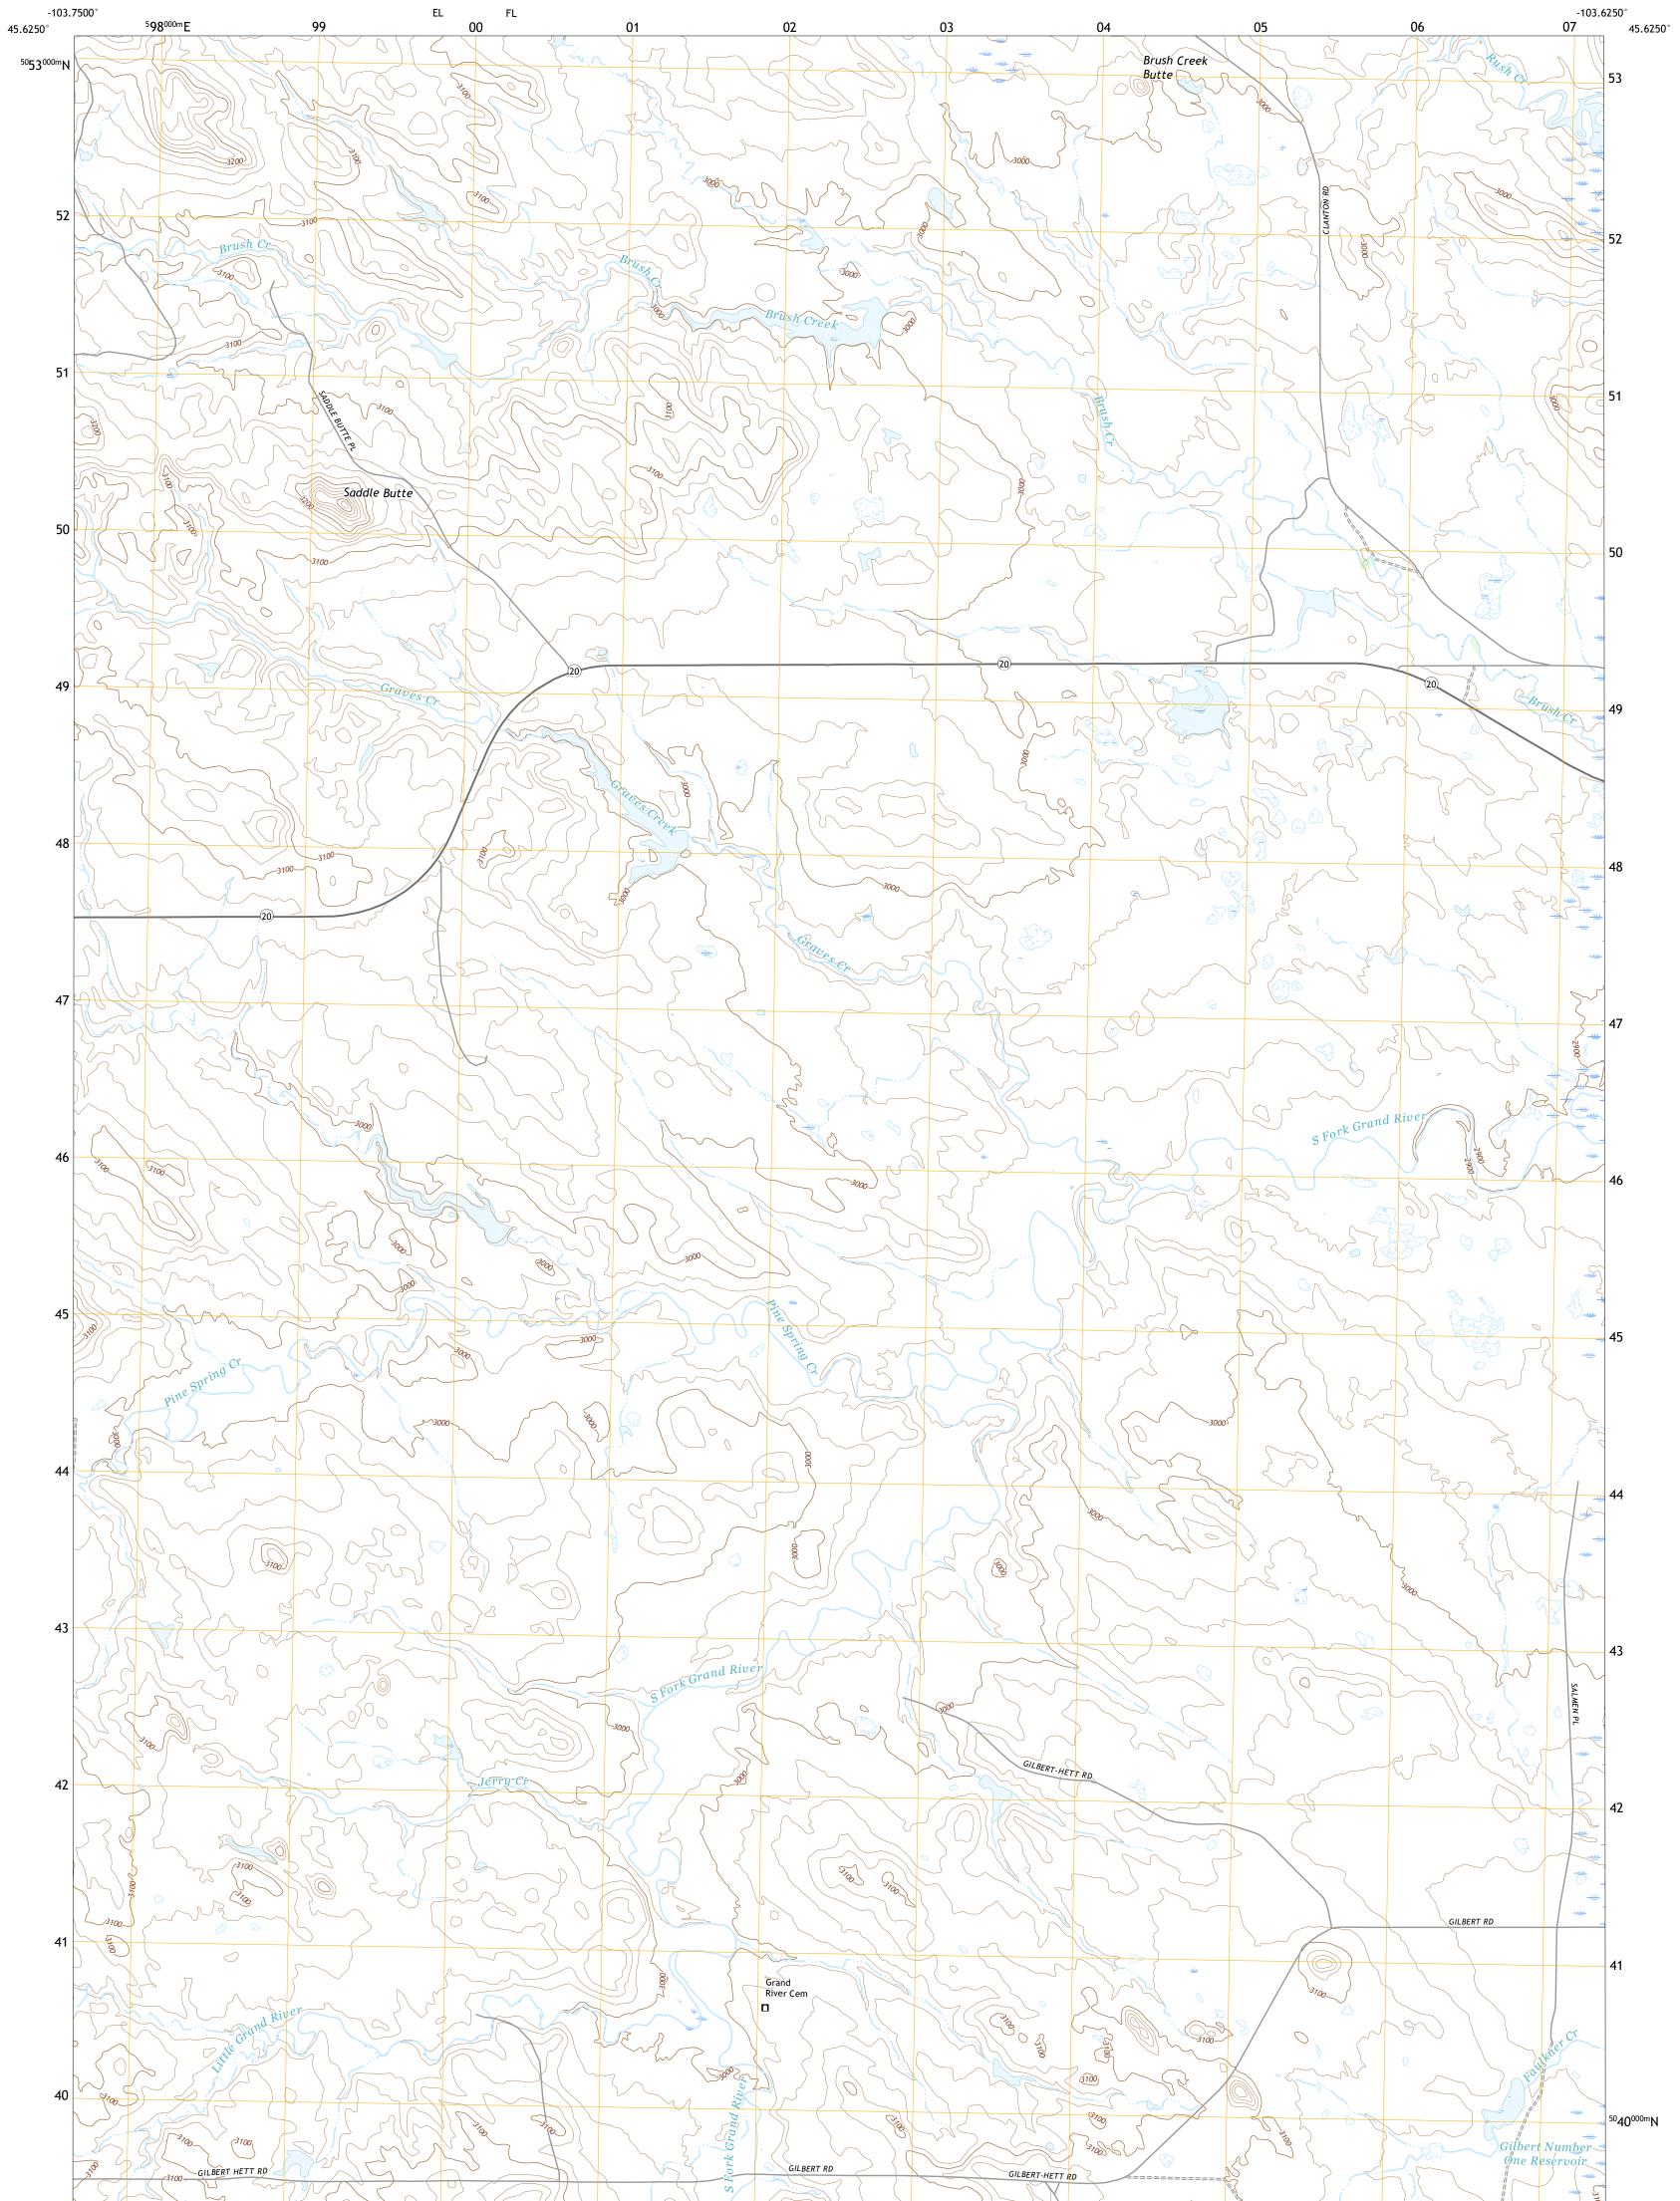

SADDLE BUTTE QUADRANGLE SOUTH DAKOTA - HARDING COUNTY 7.5-MINUTE SERIES

Produced by the United States Geological Survey North American Datum of 1983 (NAD83) World Geodetic System of 1984 (WGS84). Projection and 1 000-meter grid:Universal Transverse Mercator, Zone 13T This map is not a legal document. Boundaries may be generalized for this map scale. Private lands within government reservations may not be shown. Obtain permission before entering private lands.

SADDLE BUTTE, SD

2021