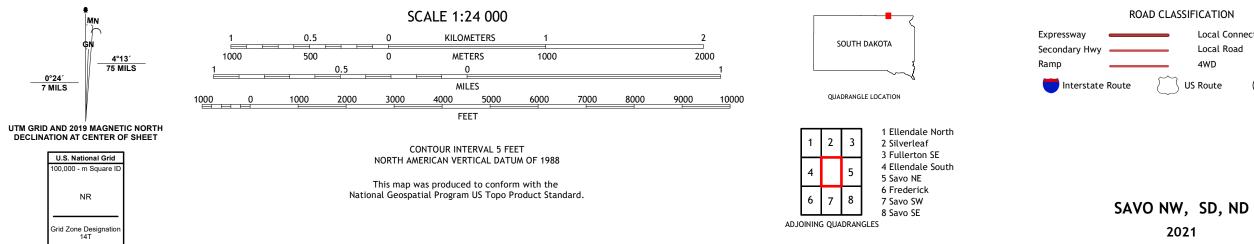

## U.S. DEPARTMENT OF THE INTERIOR U.S. GEOLOGICAL SURVEY

SAVO NW QUADRANGLE SOUTH DAKOTA - NORTH DAKOTA 7.5-MINUTE SERIES

Produced by the United States Geological Survey North American Datum of 1983 (NAD83) World Geodetic System of 1984 (WGS84). Projection and 1 000-meter grid:Universal Transverse Mercator, Zone 14T This map is not a legal document. Boundaries may be generalized for this map scale. Private lands within government reservations may not be shown. Obtain permission before entering private lands.

ROAD CLASSIFICATION Local Connector Local Road \_\_\_\_\_ \_\_\_\_ 4WD \_\_\_\_\_ US Route State Route

2021