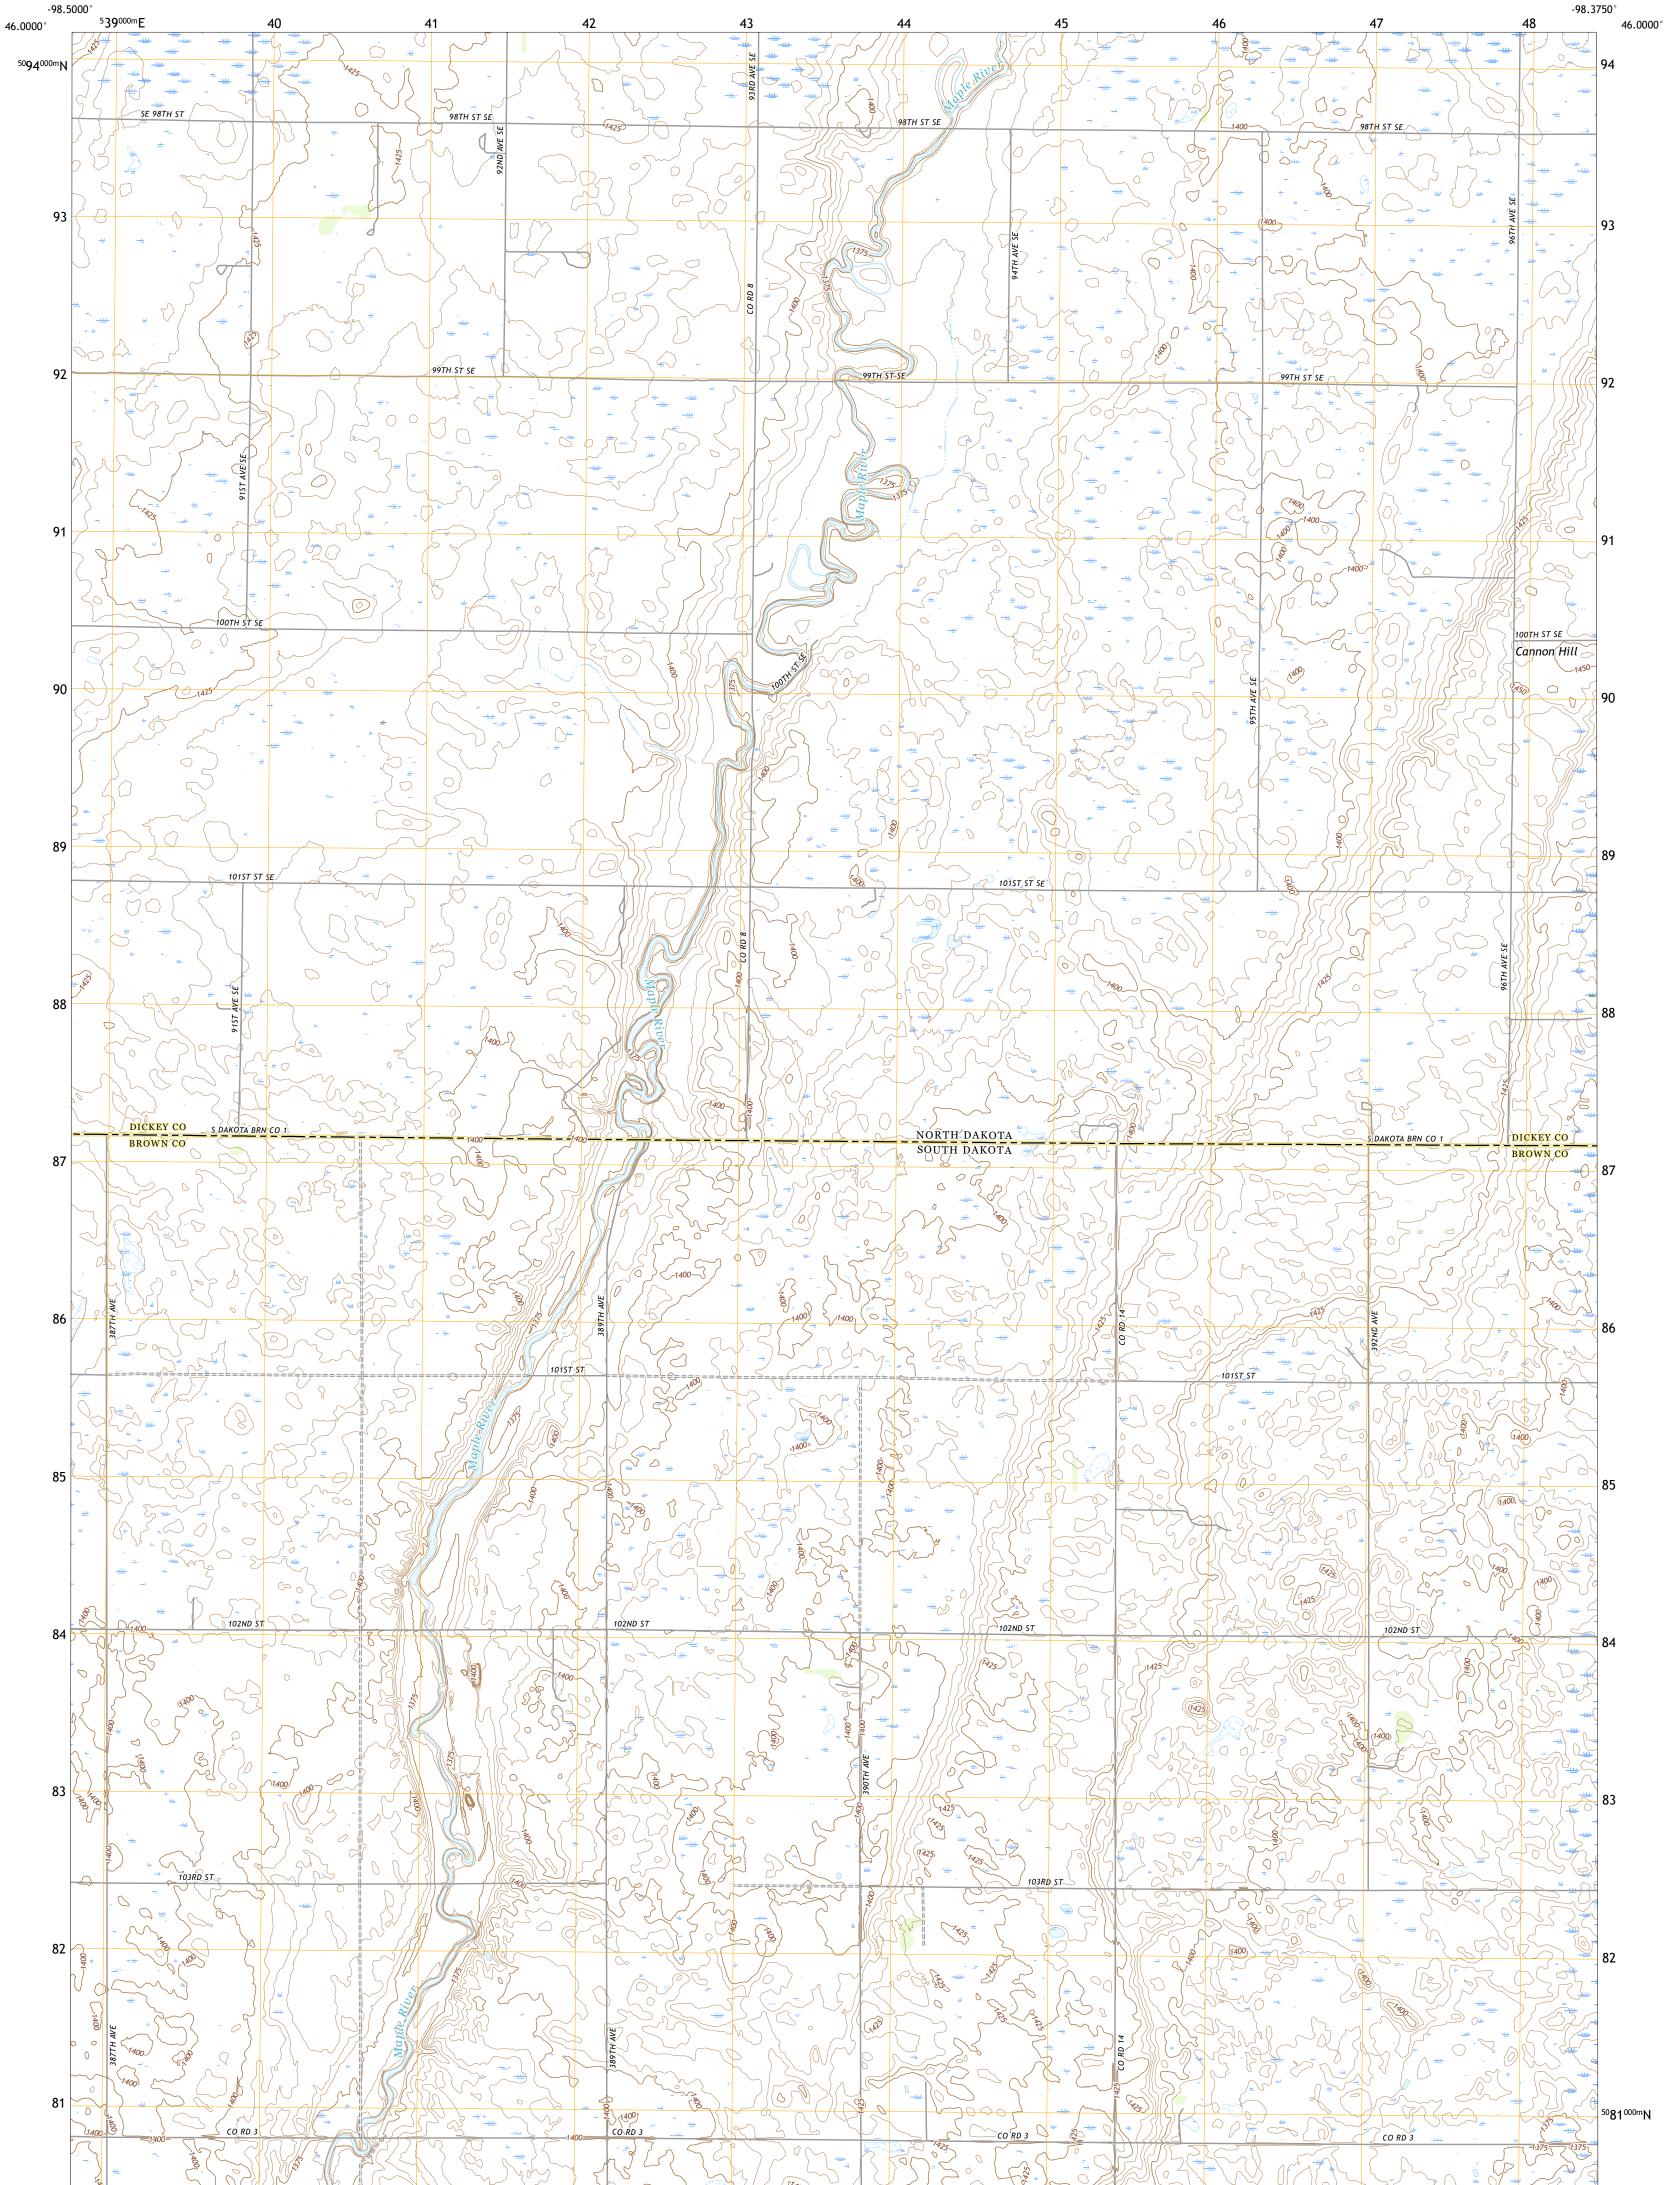

## U.S. DEPARTMENT OF THE INTERIOR U.S. GEOLOGICAL SURVEY

SAVO NW QUADRANGLE SOUTH DAKOTA - NORTH DAKOTA 7.5-MINUTE SERIES

Produced by the United States Geological Survey North American Datum of 1983 (NAD83) World Geodetic System of 1984 (WGS84). Projection and 1 000-meter grid:Universal Transverse Mercator, Zone 14T This map is not a legal document. Boundaries may be generalized for this map scale. Private lands within government reservations may not be shown. Obtain permission before entering private lands.