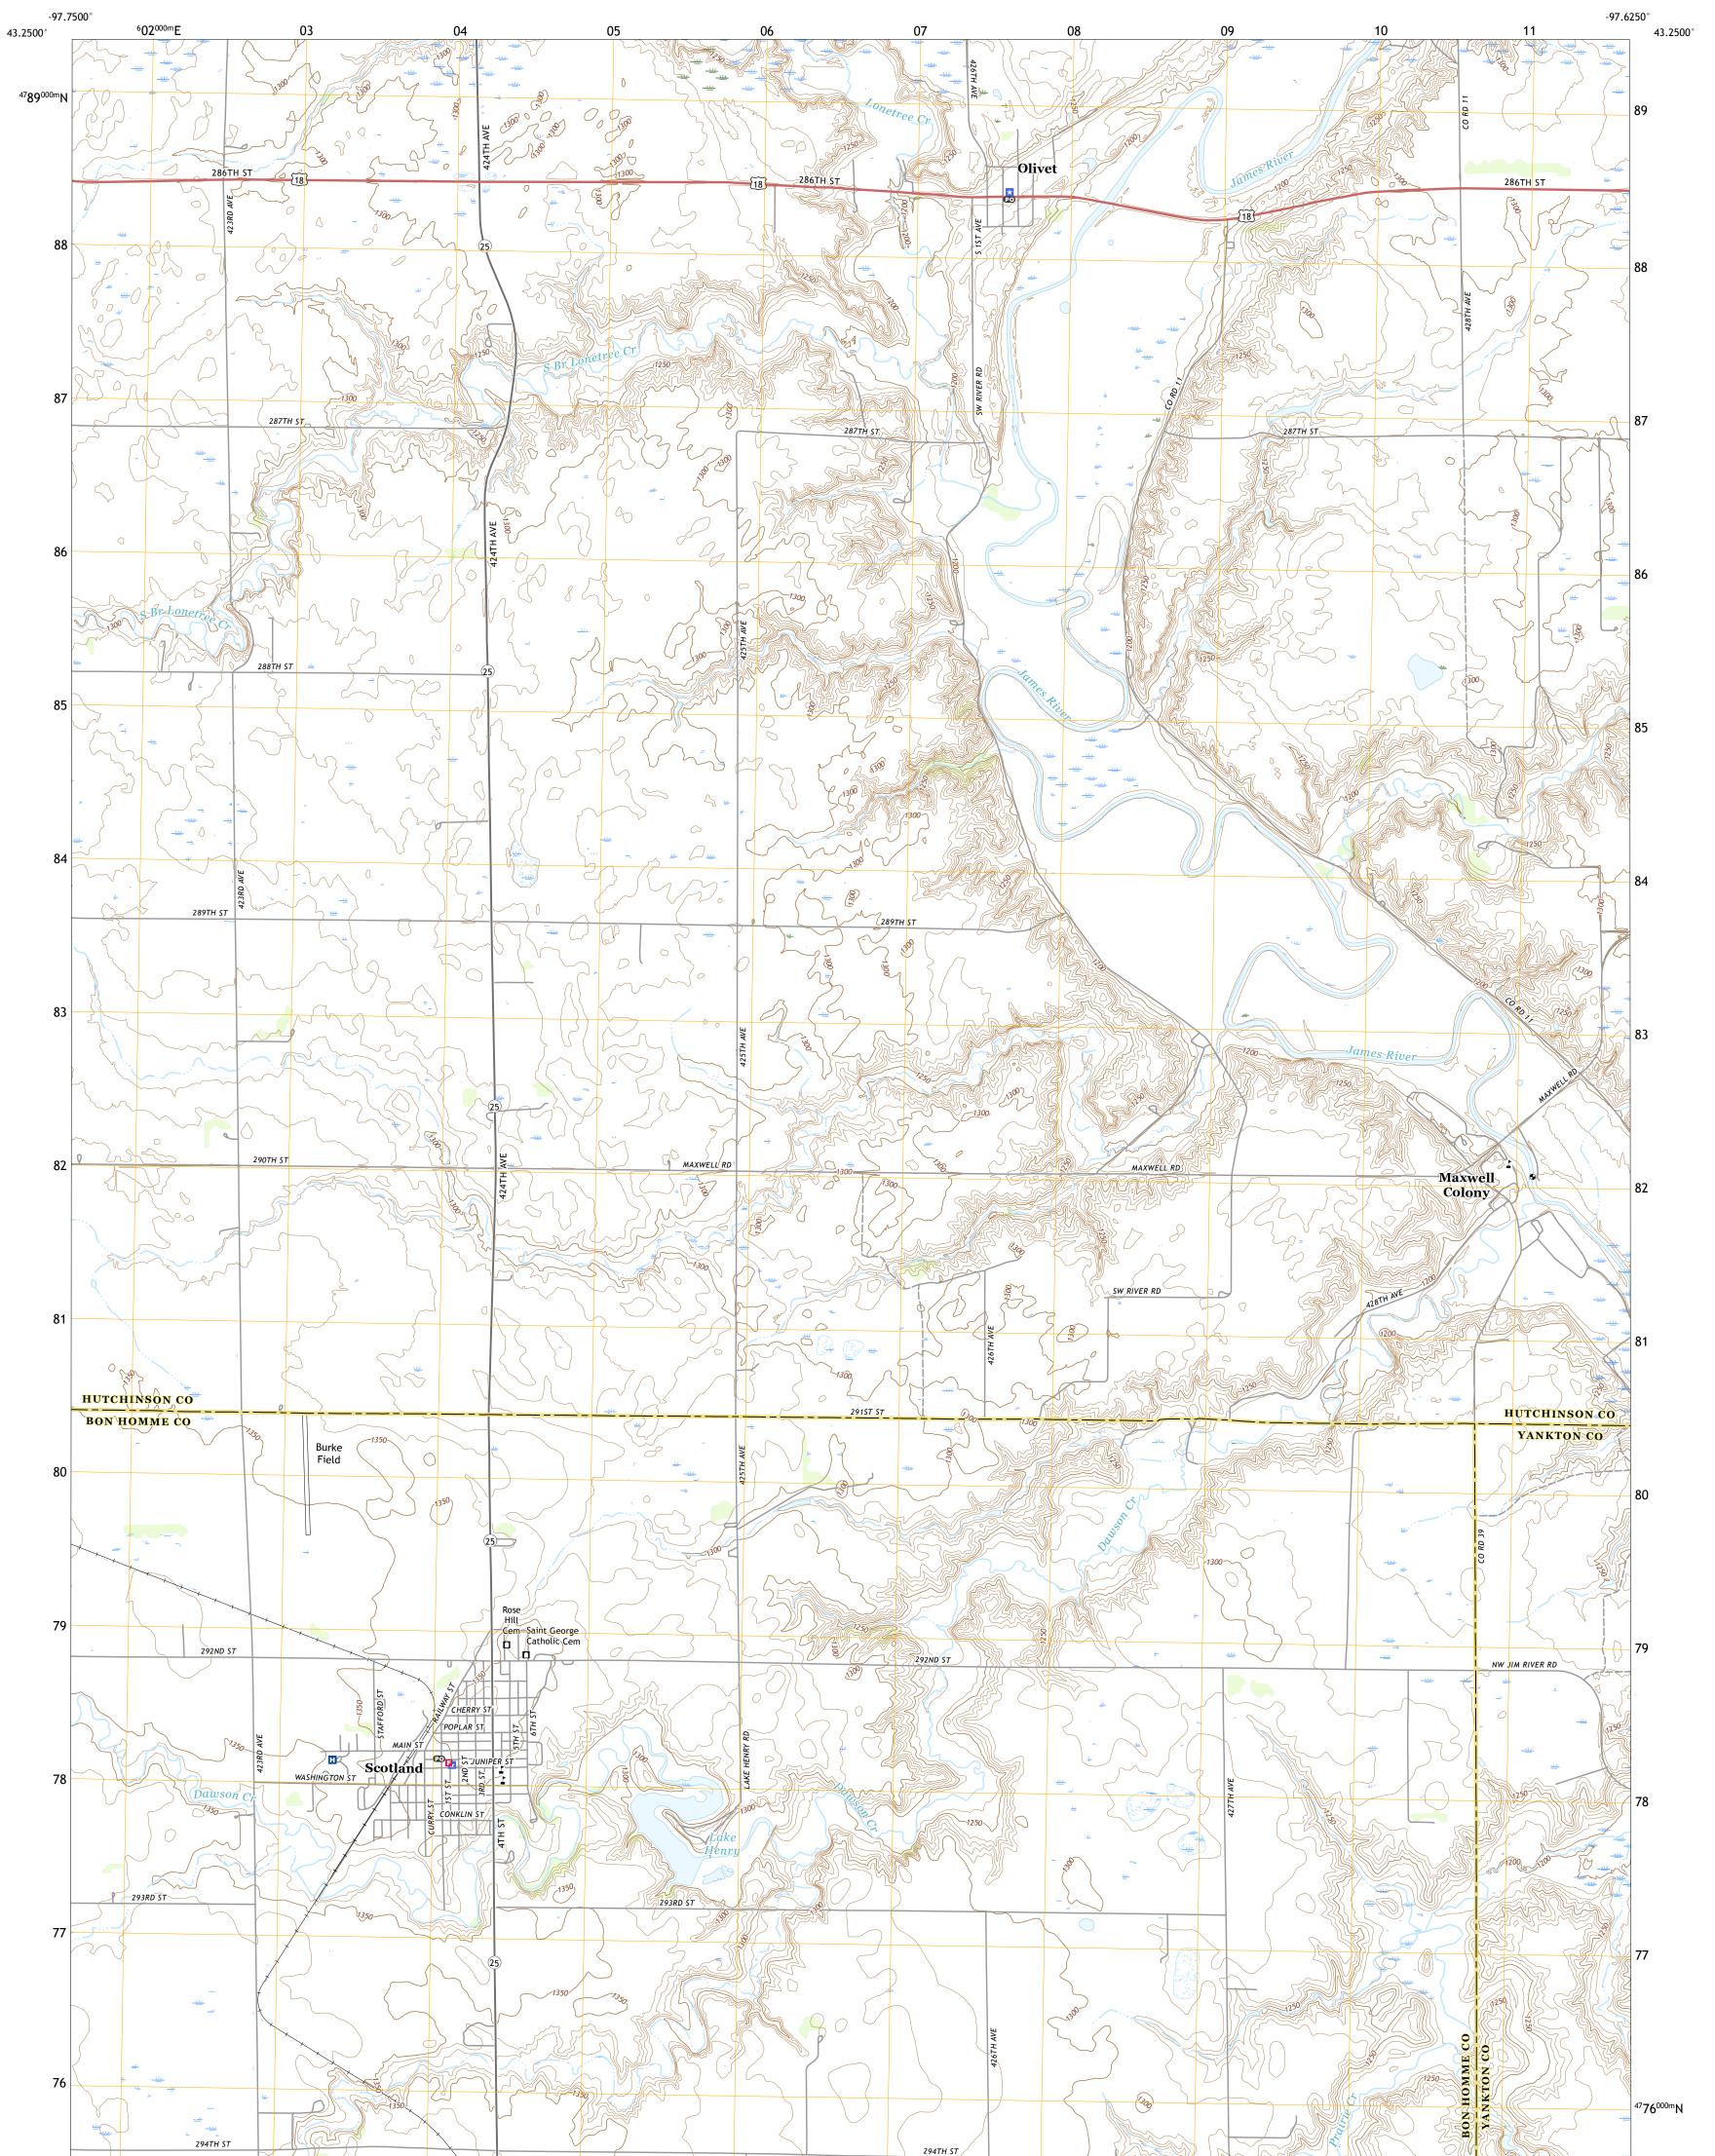

## The National Map US Topo

SCOTLAND QUADRANGLE SOUTH DAKOTA 7.5-MINUTE SERIES

Produced by the United States Geological Survey North American Datum of 1983 (NAD83) World Geodetic System of 1984 (WGS84). Projection and 1 000-meter grid:Universal Transverse Mercator, Zone 14T This map is not a legal document. Boundaries may be generalized for this map scale. Private lands within government reservations may not be shown. Obtain permission before entering private lands.

Imagery.... Roads..... Names..... .......NAIP, September 2016 - October 2016 U.S. Census Bureau, 2017 ......GNIS, 1980 - 2017 

## NSN. 7 6 4 3 0 1 6 3 9 3 7 8 NGA REF NO. US GSX24 K 4 0 2 8 2

\_\_\_\_