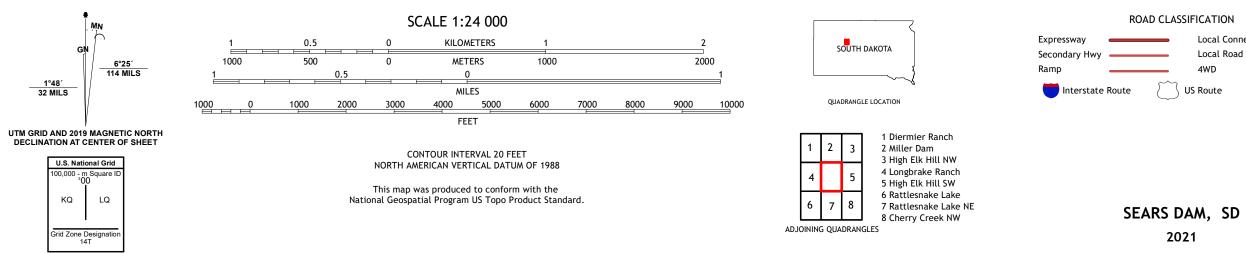

## U.S. DEPARTMENT OF THE INTERIOR U.S. GEOLOGICAL SURVEY

SEARS DAM QUADRANGLE SOUTH DAKOTA - ZIEBACH COUNTY 7.5-MINUTE SERIES

Produced by the United States Geological Survey North American Datum of 1983 (NAD83) World Geodetic System of 1984 (WGS84). Projection and 1 000-meter grid:Universal Transverse Mercator, Zone 14T This map is not a legal document. Boundaries may be generalized for this map scale. Private lands within government reservations may not be shown. Obtain permission before entering private lands entering private lands.

Local Connector \_\_\_\_\_

State Route

Local Road

4WD