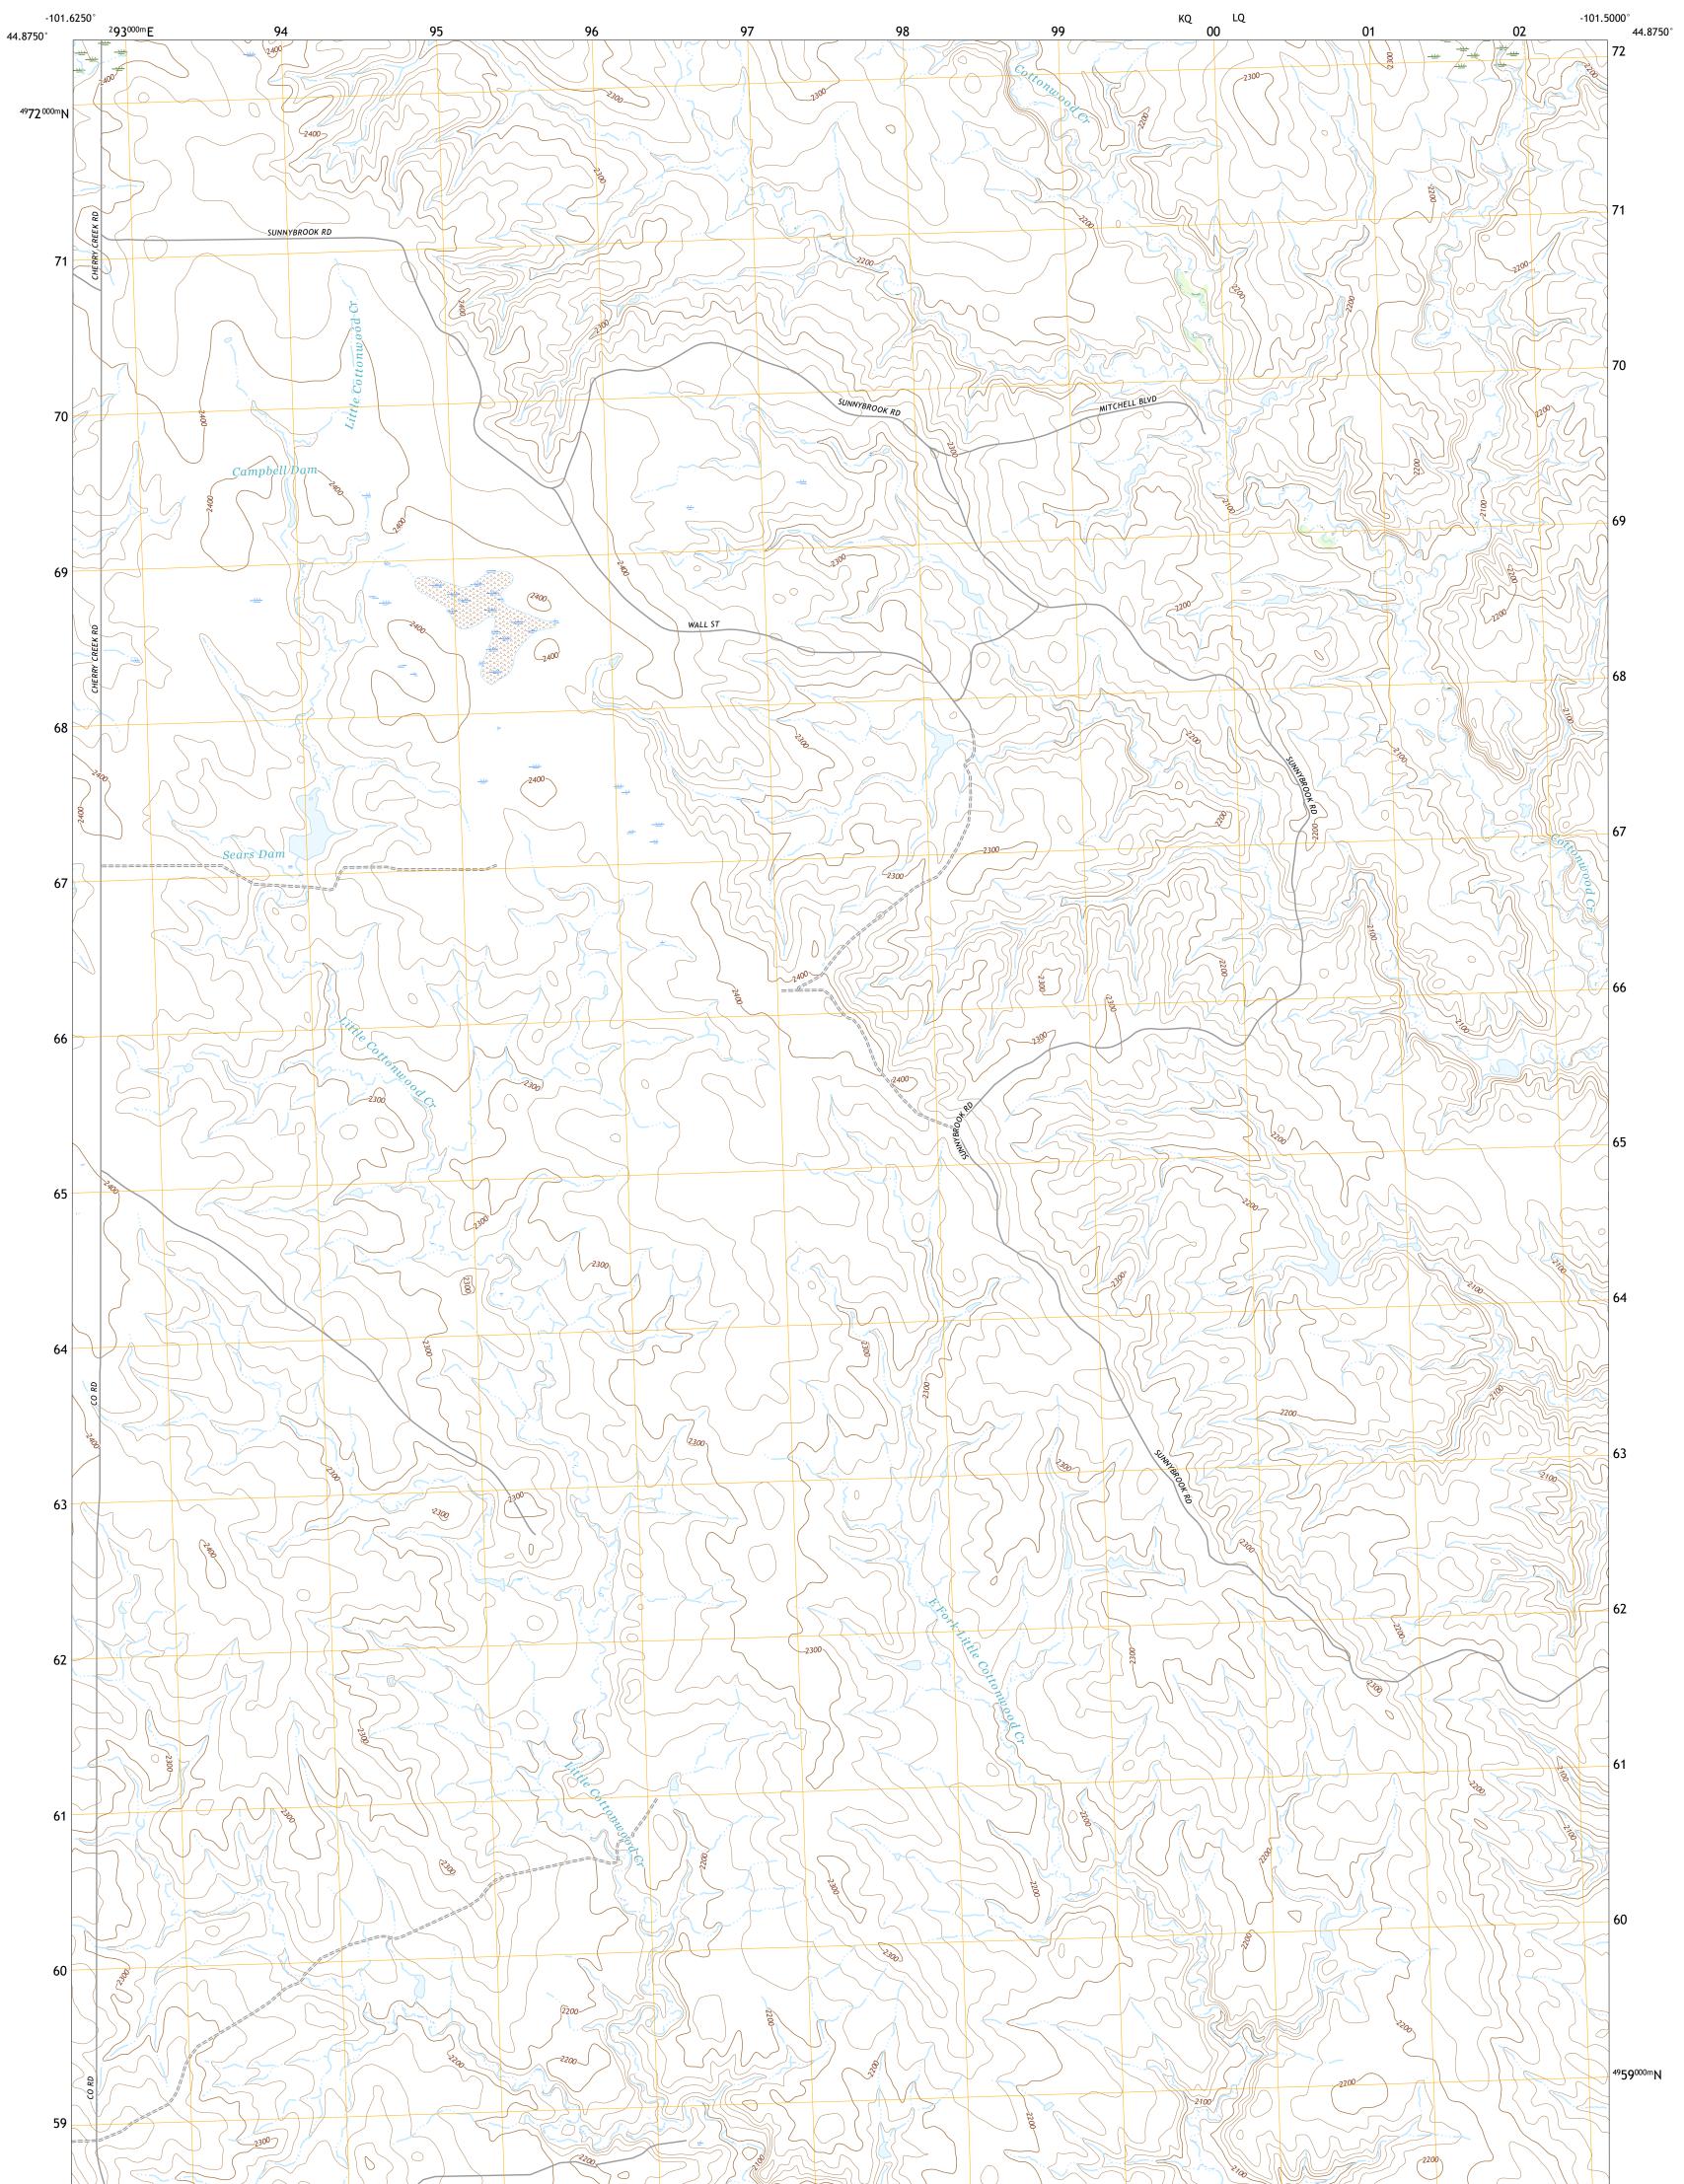

## U.S. DEPARTMENT OF THE INTERIOR U.S. GEOLOGICAL SURVEY

SEARS DAM QUADRANGLE SOUTH DAKOTA - ZIEBACH COUNTY 7.5-MINUTE SERIES

Produced by the United States Geological Survey North American Datum of 1983 (NAD83) World Geodetic System of 1984 (WGS84). Projection and 1 000-meter grid:Universal Transverse Mercator, Zone 14T This map is not a legal document. Boundaries may be generalized for this map scale. Private lands within government reservations may not be shown. Obtain permission before entering private lands entering private lands.