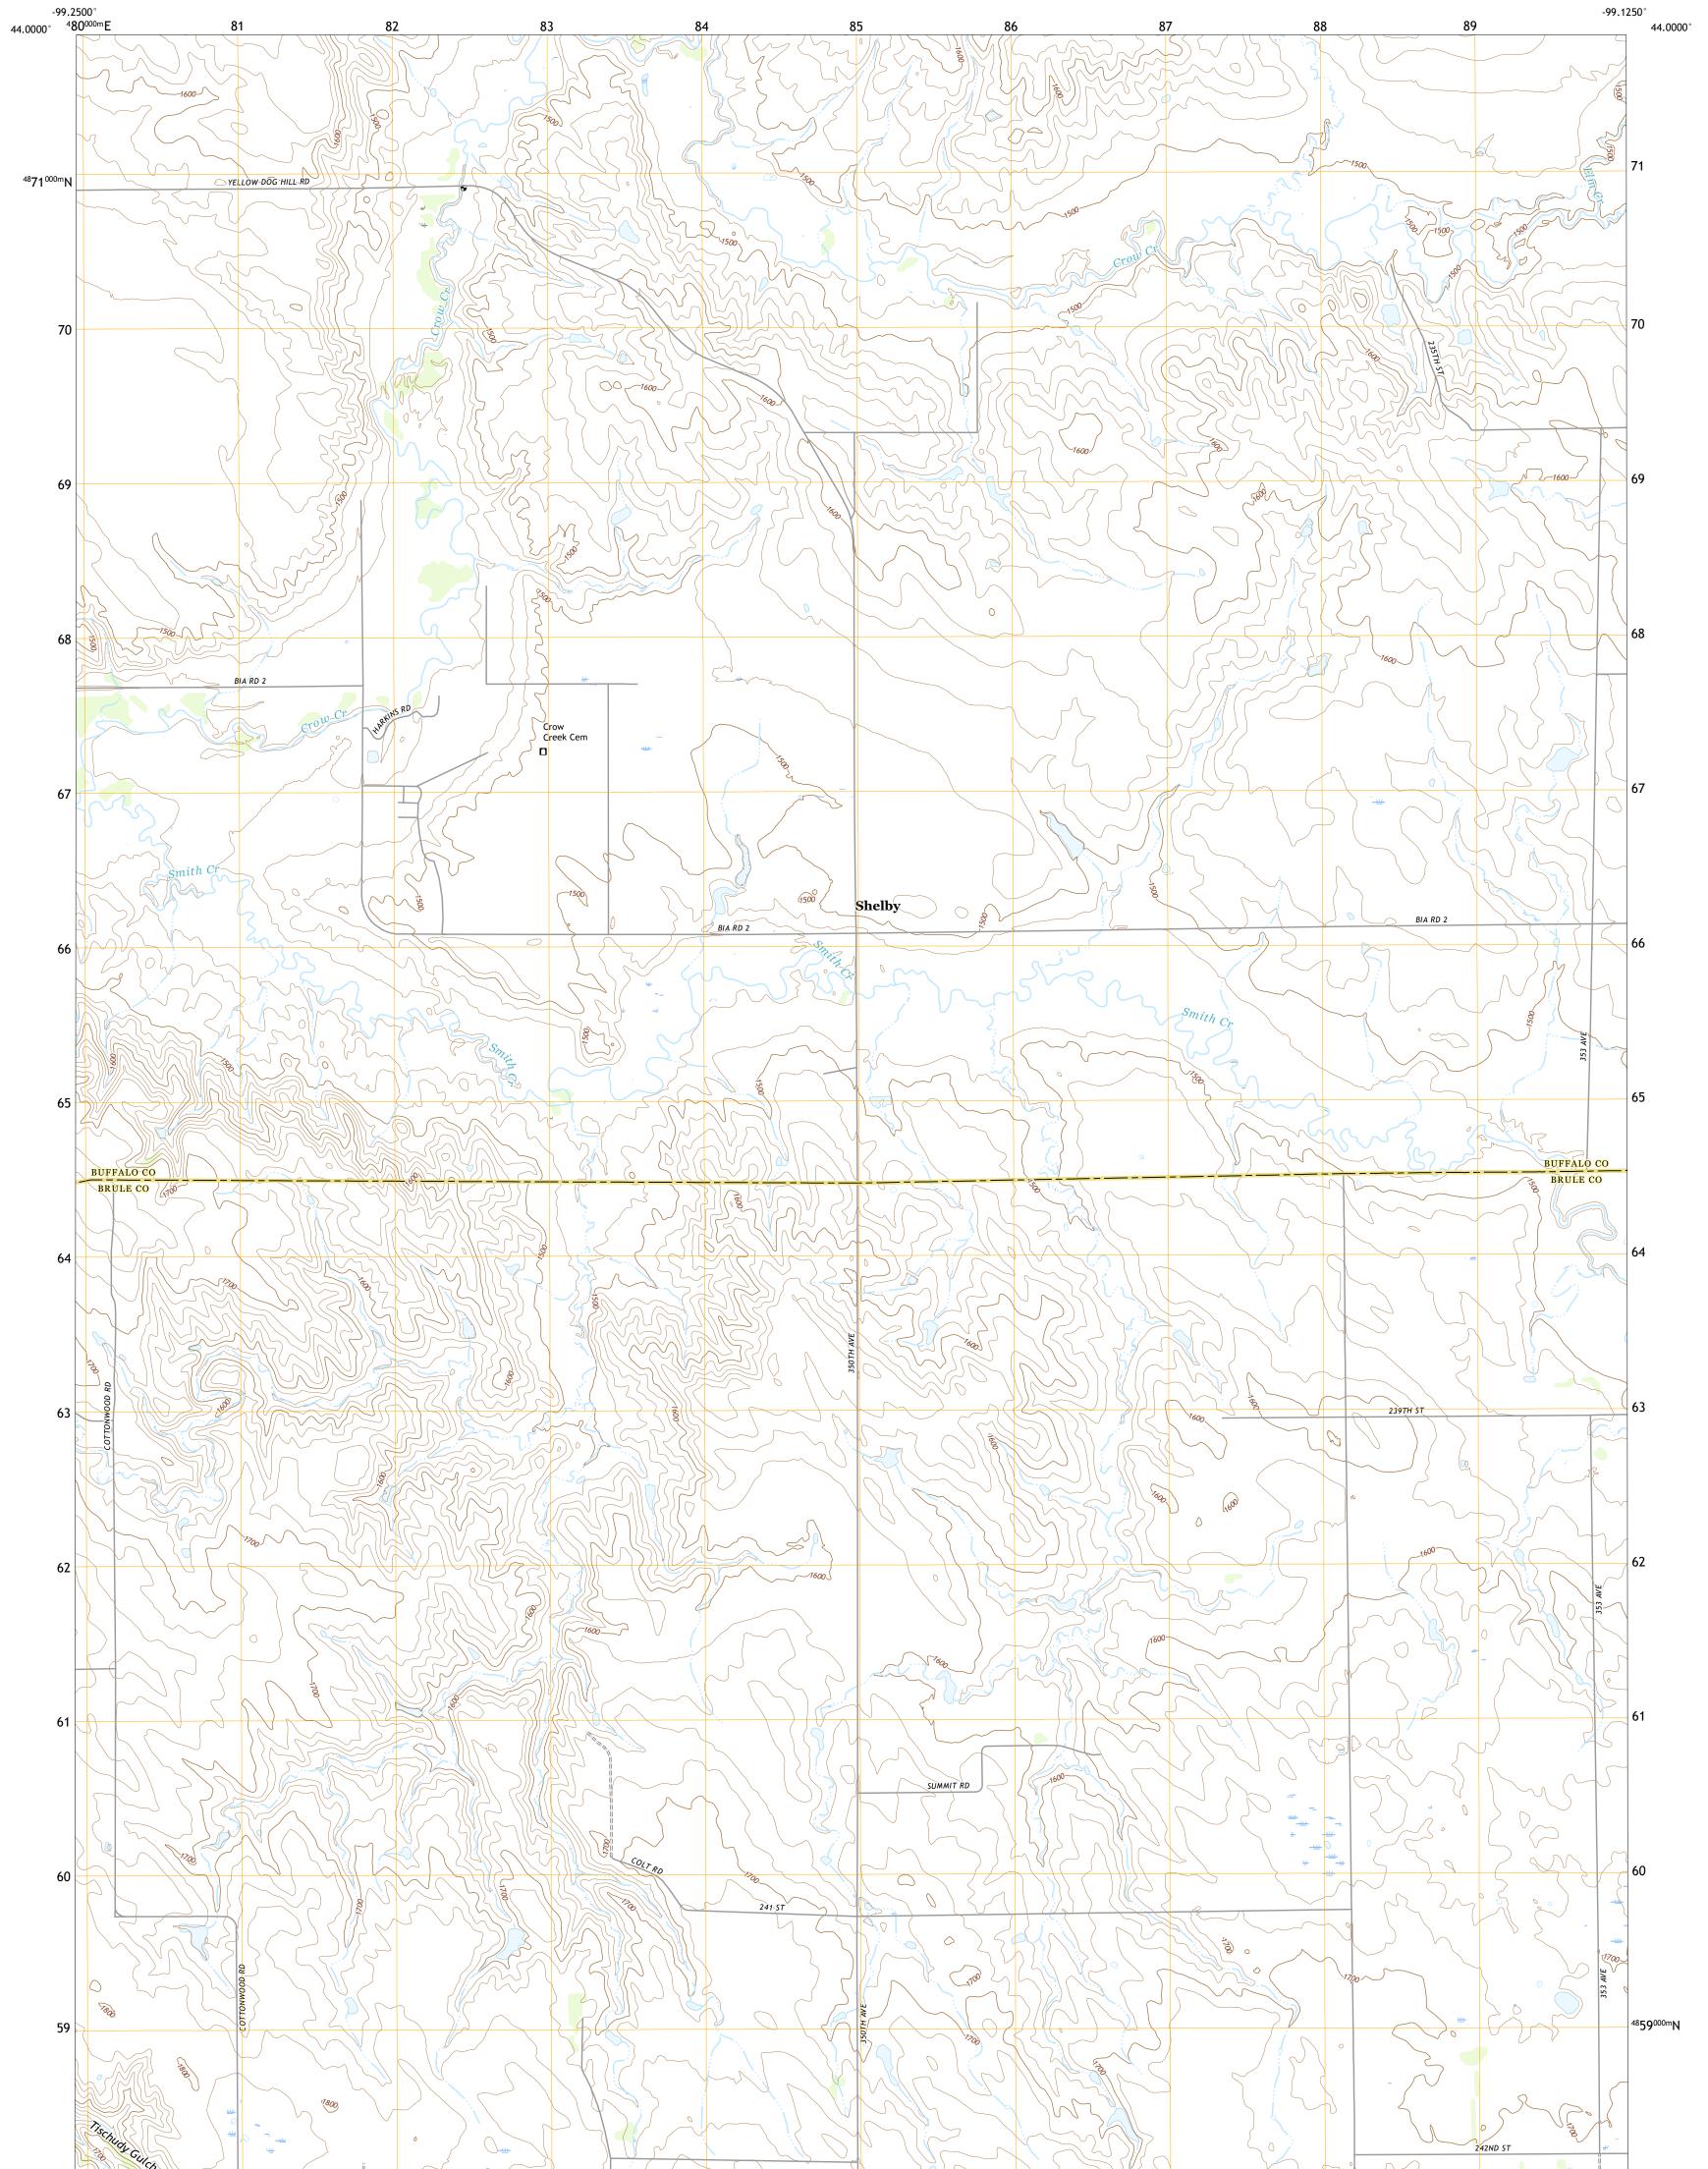

The National Map US Topo

SHELBY QUADRANGLE SOUTH DAKOTA 7.5-MINUTE SERIES

Produced by the United States Geological Survey North American Datum of 1983 (NAD83) World Geodetic System of 1984 (WGS84). Projection and 1 000-meter grid:Universal Transverse Mercator, Zone 14T This map is not a legal document. Boundaries may be generalized for this map scale. Private lands within government reservations may not be shown. Obtain permission before entering private lands.

Imagery......NAIP, August 2020 - August 2020 Roads......U.S. Census Bureau, 2017 Names......GNIS, 1980 - 2019 Hydrography......GNIS, 1980 - 2019 Contours.....National Hydrography Dataset, 2005 - 2019 Contours.....National Elevation Dataset, 2018 Boundaries.....Multiple sources; see metadata file 2019 - 2021 Public Land Survey System.....BLM, 2017 Wetlands.....BLM, 2017