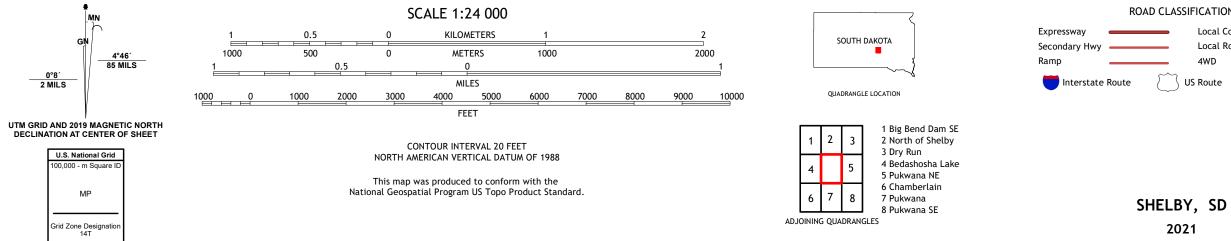

The National Map US Topo

SHELBY QUADRANGLE SOUTH DAKOTA 7.5-MINUTE SERIES

Produced by the United States Geological Survey North American Datum of 1983 (NAD83) World Geodetic System of 1984 (WGS84). Projection and 1 000-meter grid:Universal Transverse Mercator, Zone 14T This map is not a legal document. Boundaries may be generalized for this map scale. Private lands within government reservations may not be shown. Obtain permission before entering private lands.

Imagery......NAIP, August 2020 - August 2020 Roads......U.S. Census Bureau, 2017 Names......GNIS, 1980 - 2019 Hydrography......GNIS, 1980 - 2019 Contours.....National Hydrography Dataset, 2005 - 2019 Contours.....National Elevation Dataset, 2018 Boundaries.....Multiple sources; see metadata file 2019 - 2021 Public Land Survey System.....BLM, 2017 Wetlands.....BLM, 2017

2021