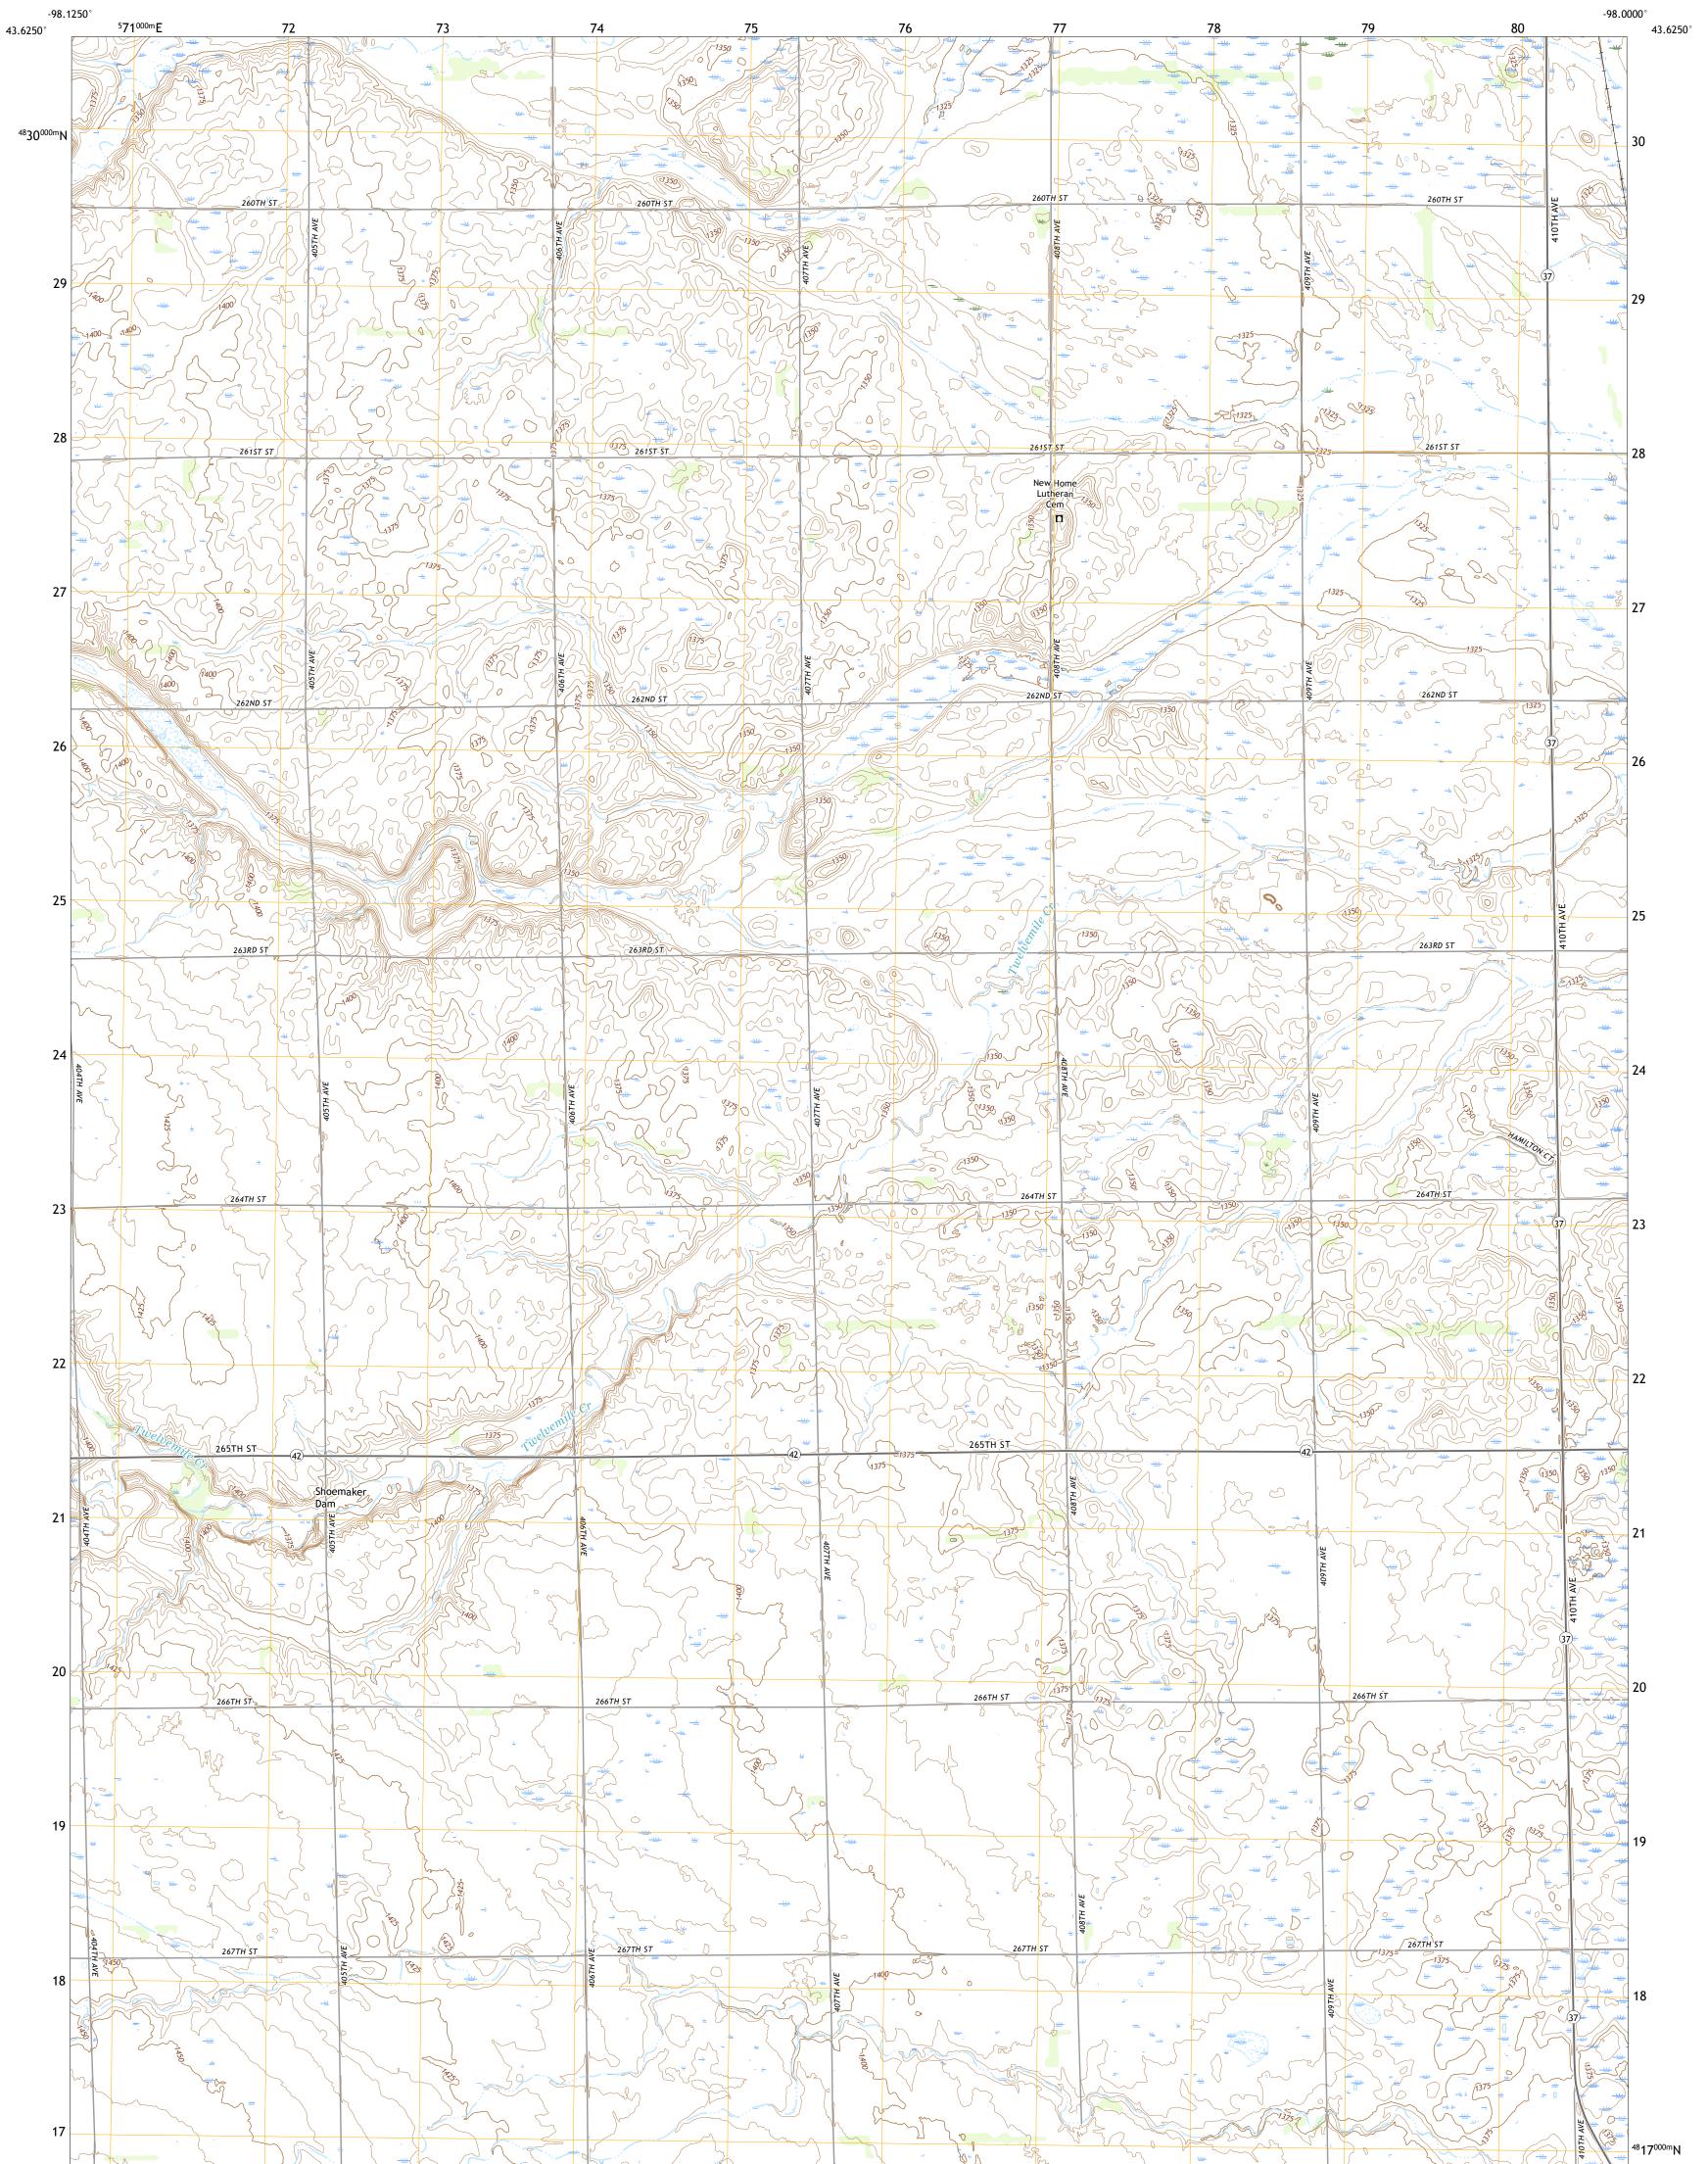

## SHOEMAKER DAM QUADRANGLE SOUTH DAKOTA - DAVISON COUNTY 7.5-MINUTE SERIES

Produced by the United States Geological Survey North American Datum of 1983 (NAD83) World Geodetic System of 1984 (WGS84). Projection and 1 000-meter grid:Universal Transverse Mercator, Zone 14T This map is not a legal document. Boundaries may be generalized for this map scale. Private lands within government reservations may not be shown. Obtain permission before entering private lands.

Imagery......NAIP, September 2016 - October 2016 Roads......NAIP, September 2016 - October 2016 Roads.......NaIP, September 2016 - October 2016 Names......GNIS, 1980 - 2016 Hydrography Dataset, 2004 - 2016 Contours.....National Hydrography Dataset, 2004 - 2016 Contours.....National Elevation Dataset, 2014 Boundaries......Multiple sources; see metadata file 2014 - 2016 Public Land Survey System.......BLM, 2017 Wetlands........FWS National Wetlands Inventory 1983 - 1984