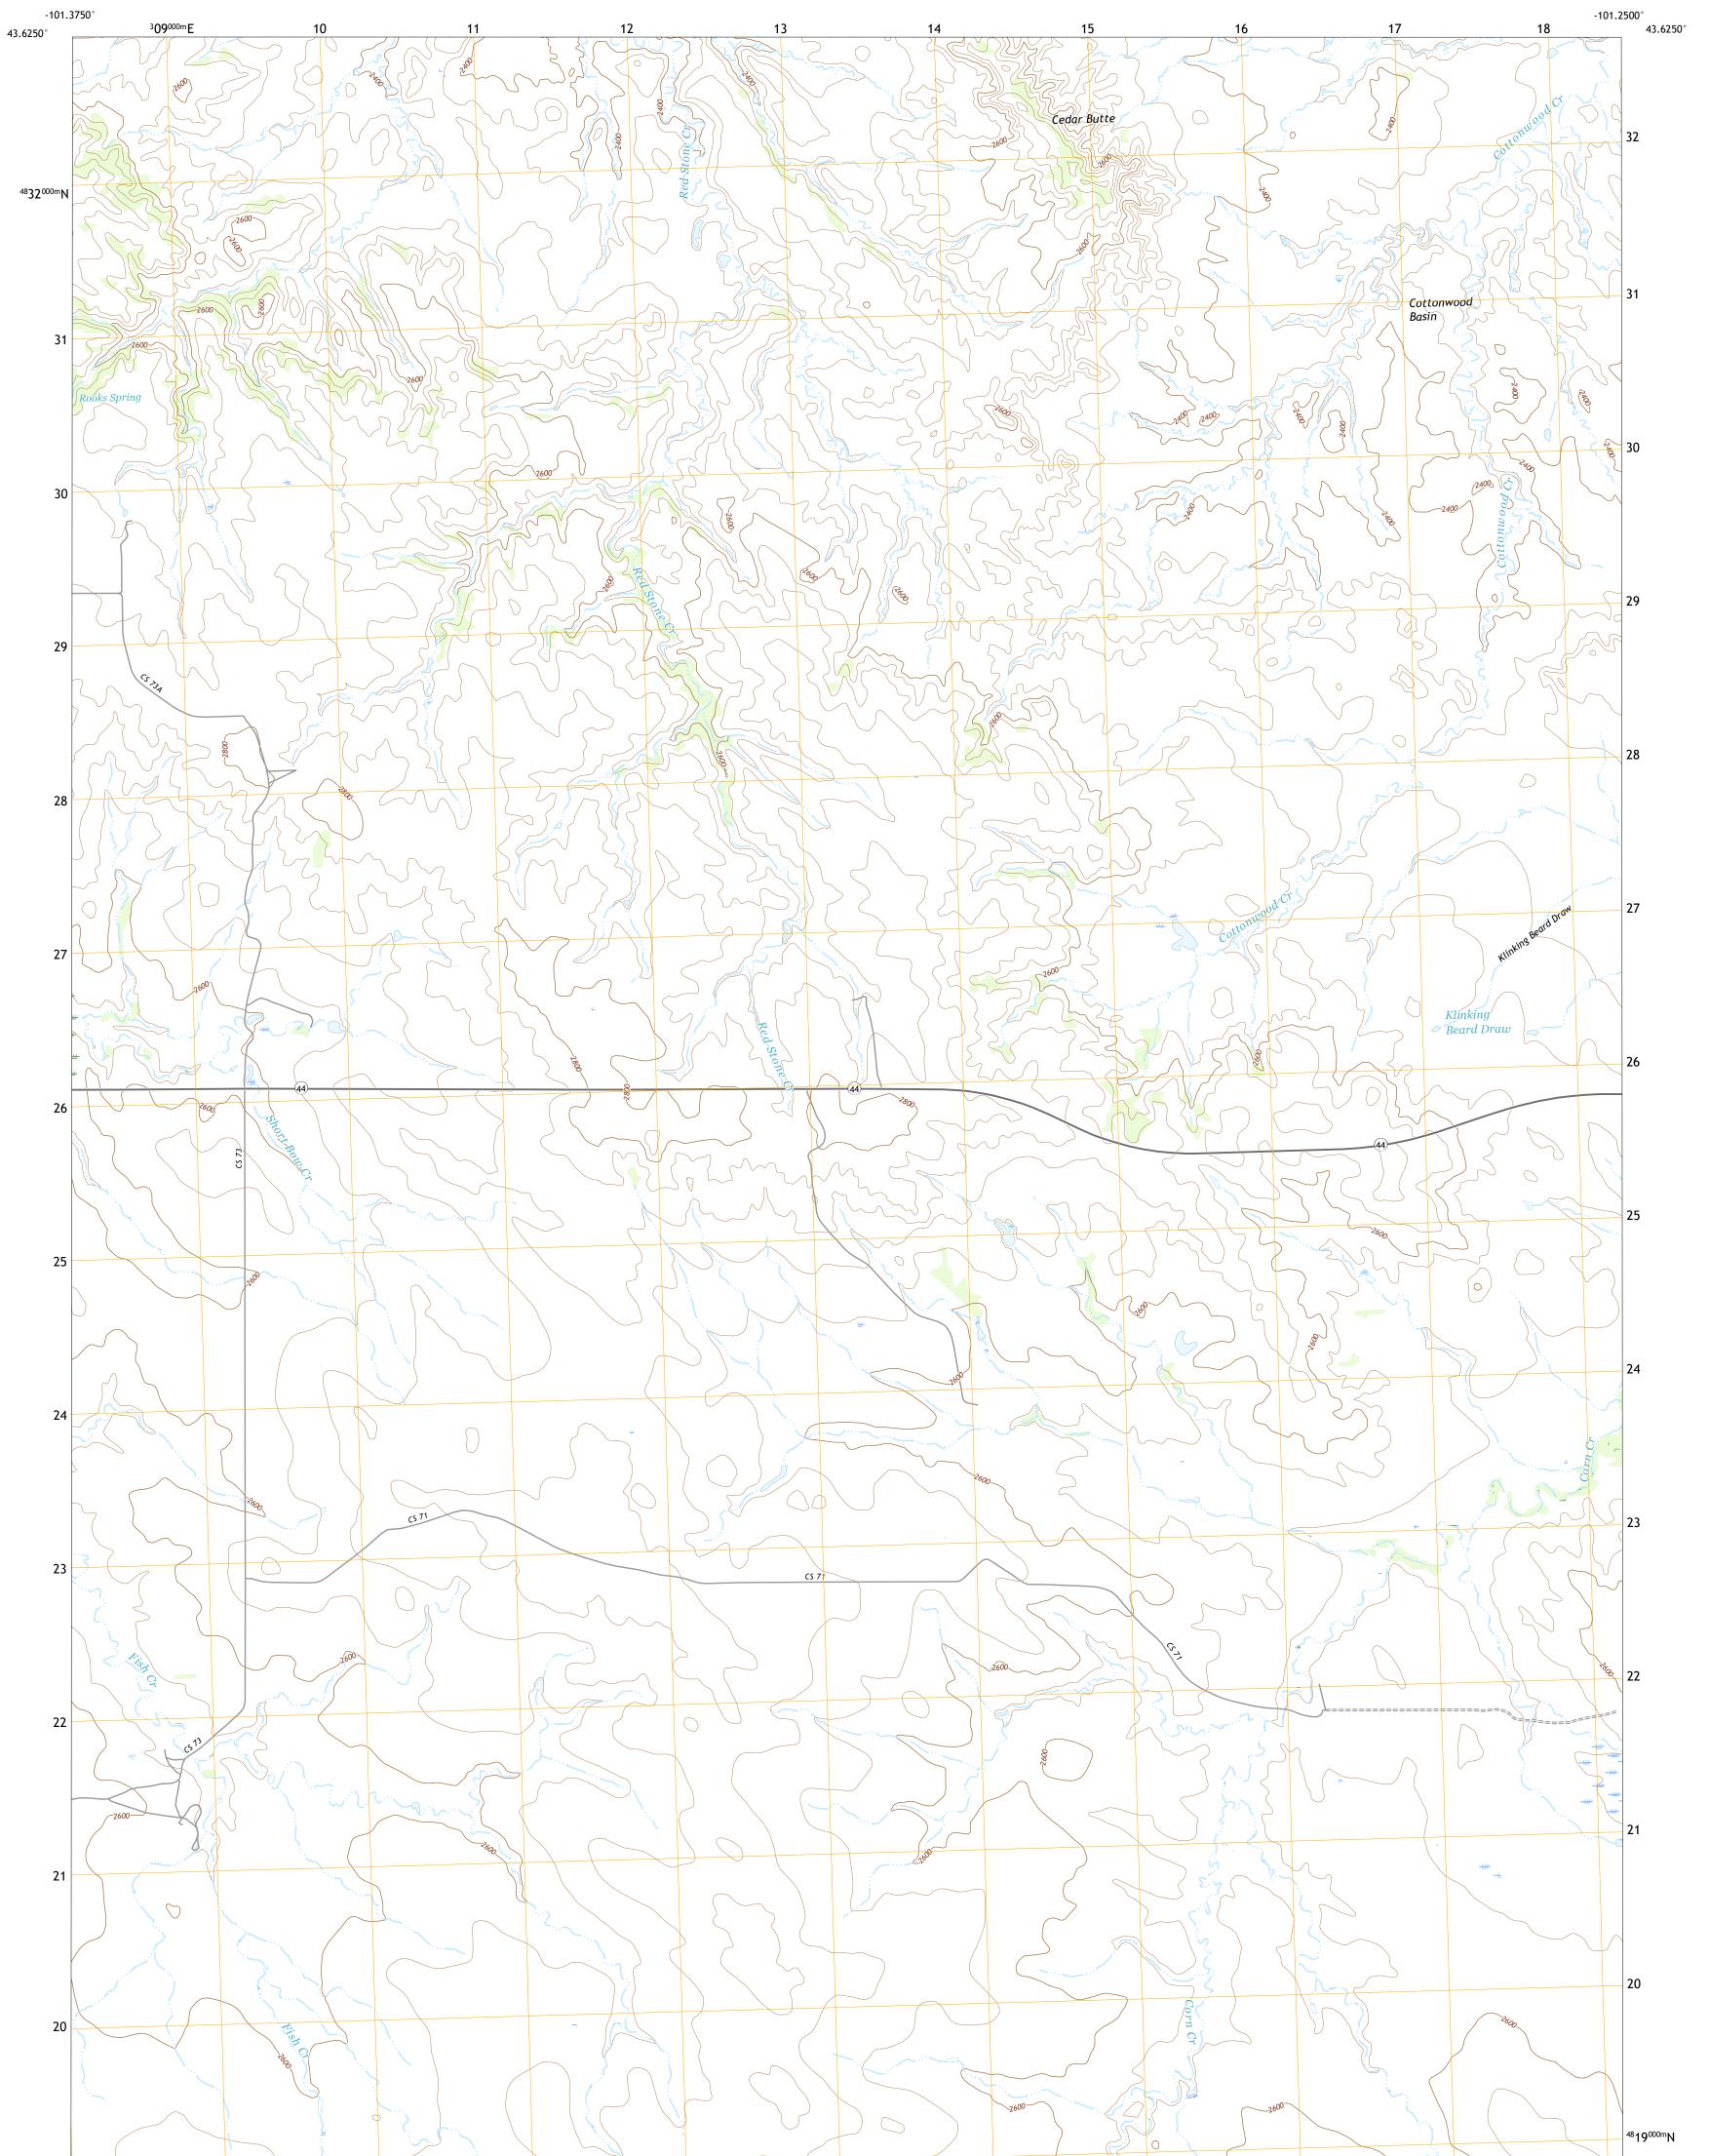

## SHORT BOW CREEK EAST QUADRANGLE SOUTH DAKOTA - JACKSON COUNTY 7.5-MINUTE SERIES

Produced by the United States Geological Survey North American Datum of 1983 (NAD83) World Geodetic System of 1984 (WGS84). Projection and 1 000-meter grid:Universal Transverse Mercator, Zone 14T This map is not a legal document. Boundaries may be generalized for this map scale. Private lands within government reservations may not be shown. Obtain permission before entering private lands.

Imagery......NAIP, August 2020 - August 2020 Roads......U.S. Census Bureau, 2017 Names......GNIS, 1995 - 2016 Hydrography......GNIS, 1995 - 2019 Contours.....National Hydrography Dataset, 2004 - 2019 Contours.....National Elevation Dataset, 2012 Boundaries.....Multiple sources; see metadata file 2019 - 2021 Public Land Survey System.....BLM, 2017 Wetlands.....BLM, 2017