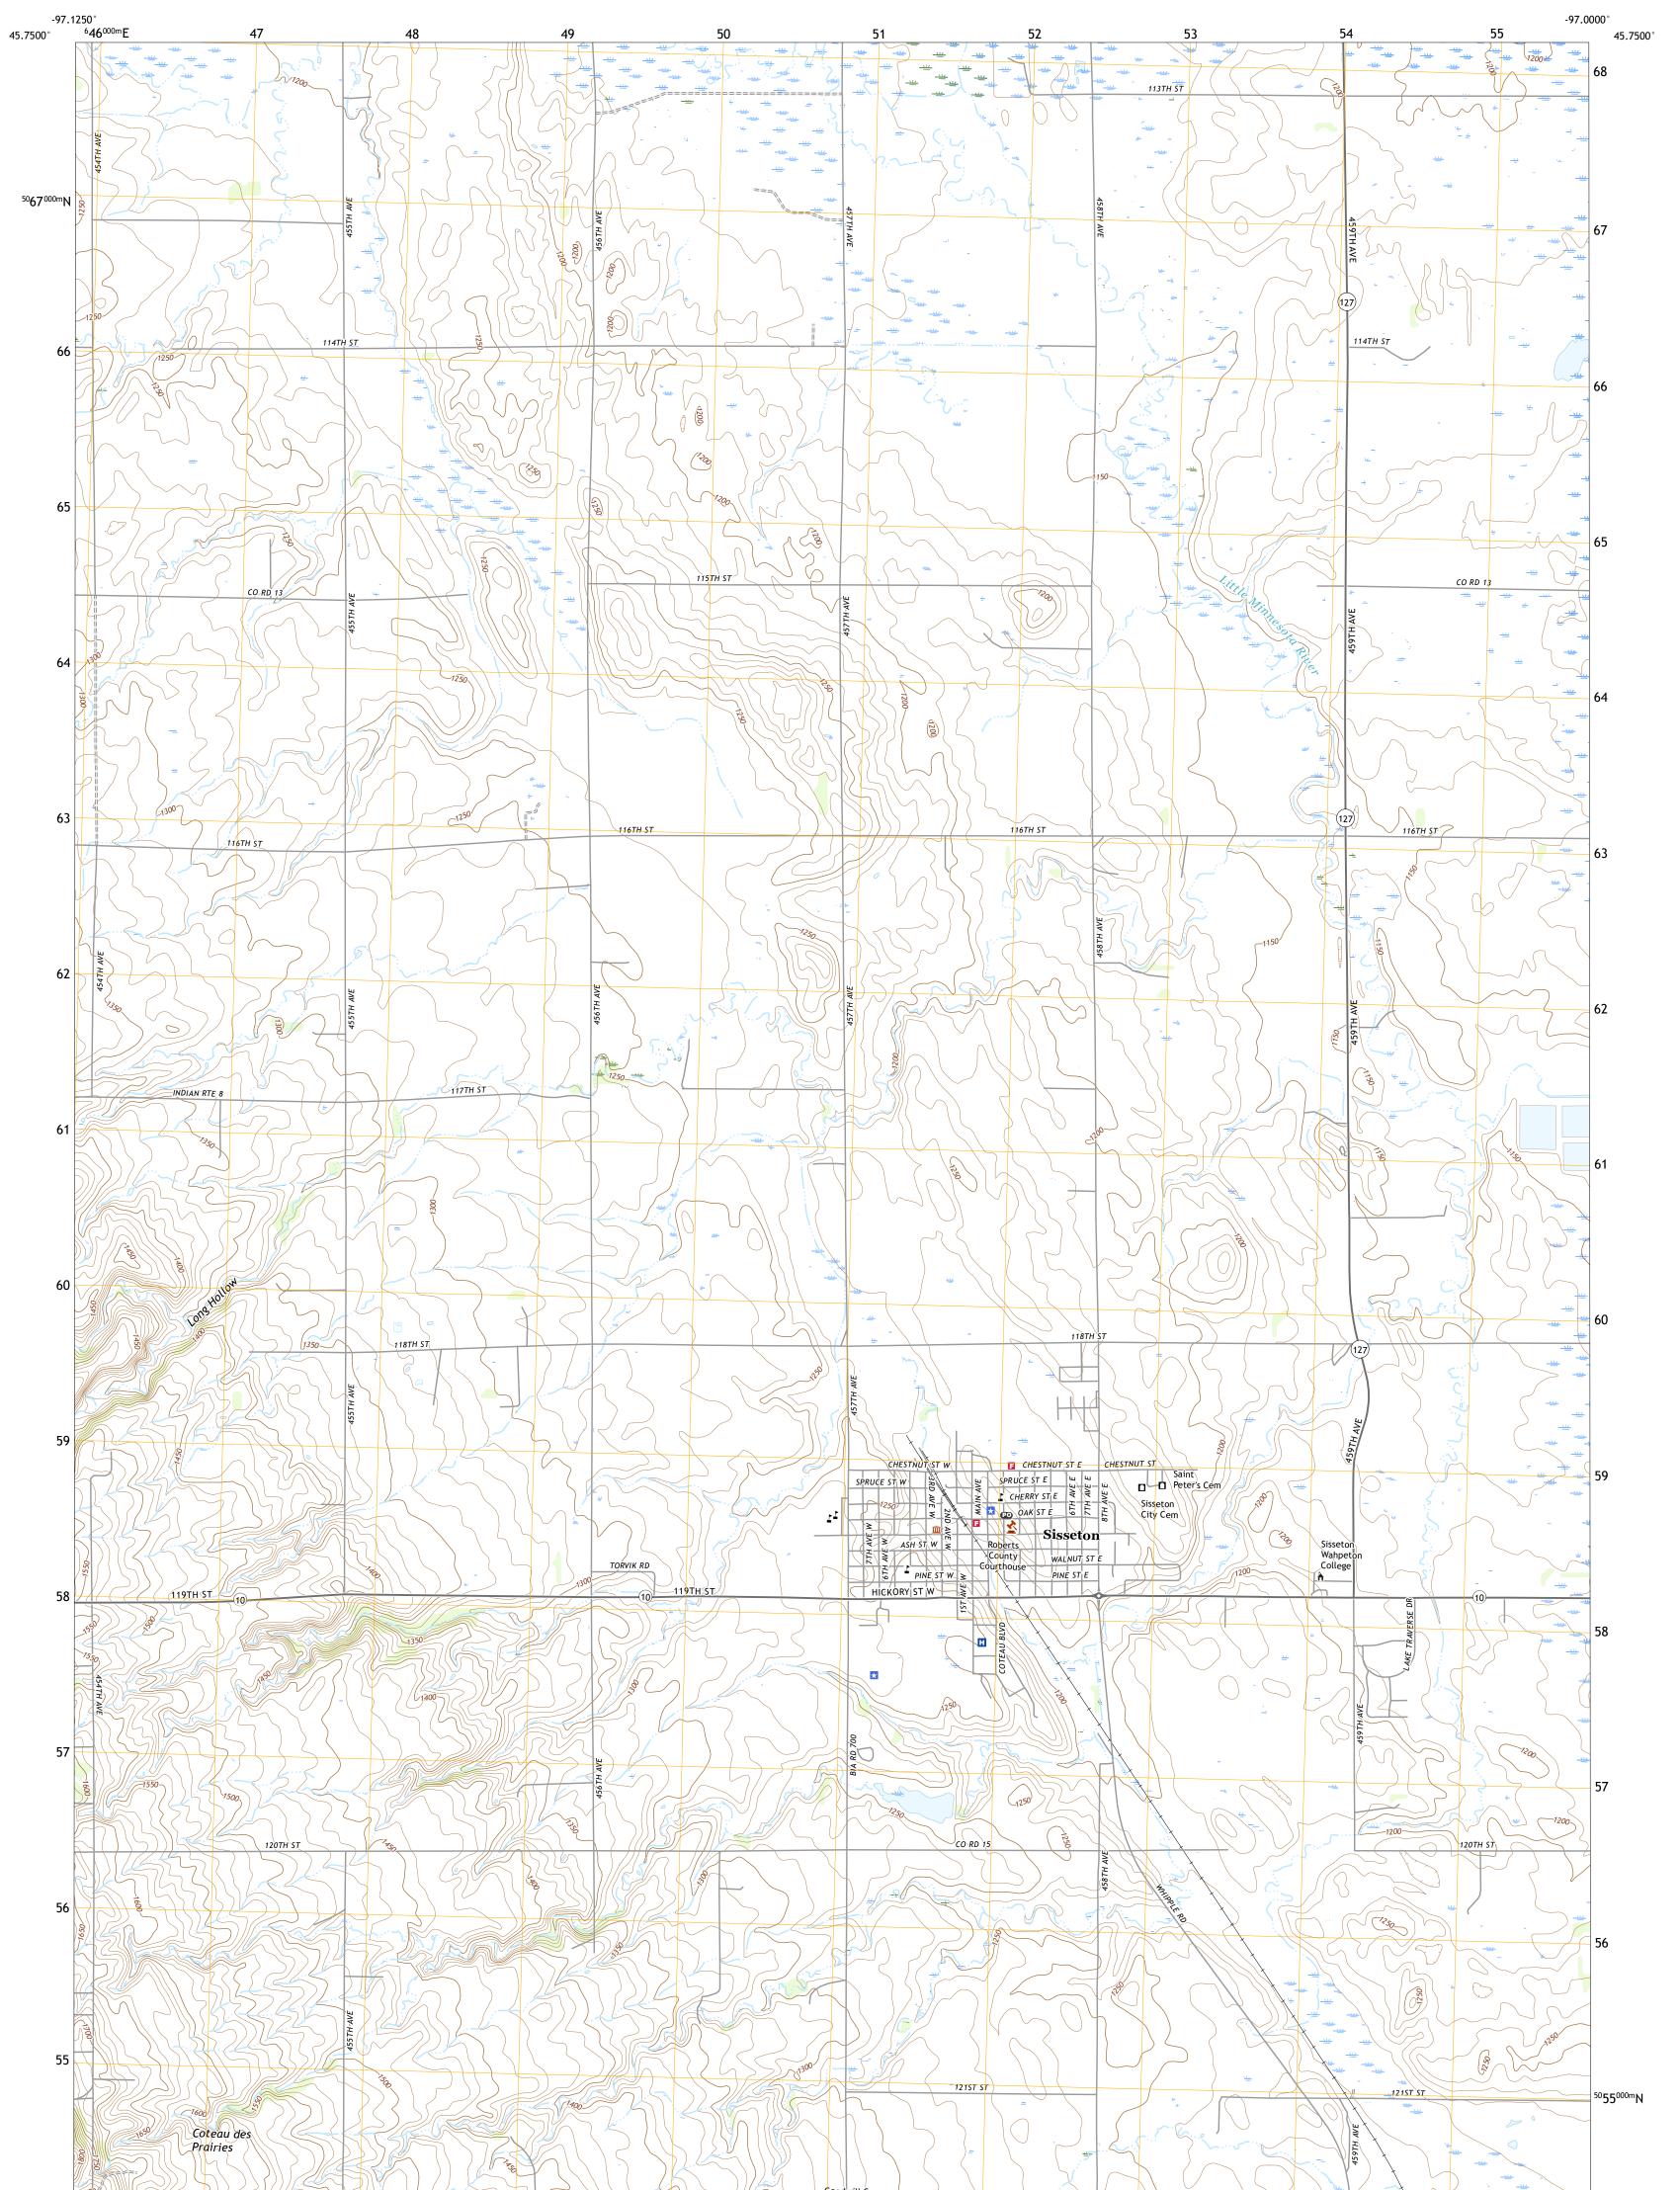

## U.S. DEPARTMENT OF THE INTERIOR U.S. GEOLOGICAL SURVEY

SISSETON QUADRANGLE SOUTH DAKOTA - ROBERTS COUNTY 7.5-MINUTE SERIES

Produced by the United States Geological Survey North American Datum of 1983 (NAD83) World Geodetic System of 1984 (WGS84). Projection and 1 000-meter grid:Universal Transverse Mercator, Zone 14T This map is not a legal document. Boundaries may be generalized for this map scale. Private lands within government reservations may not be shown. Obtain permission before entering private lands.