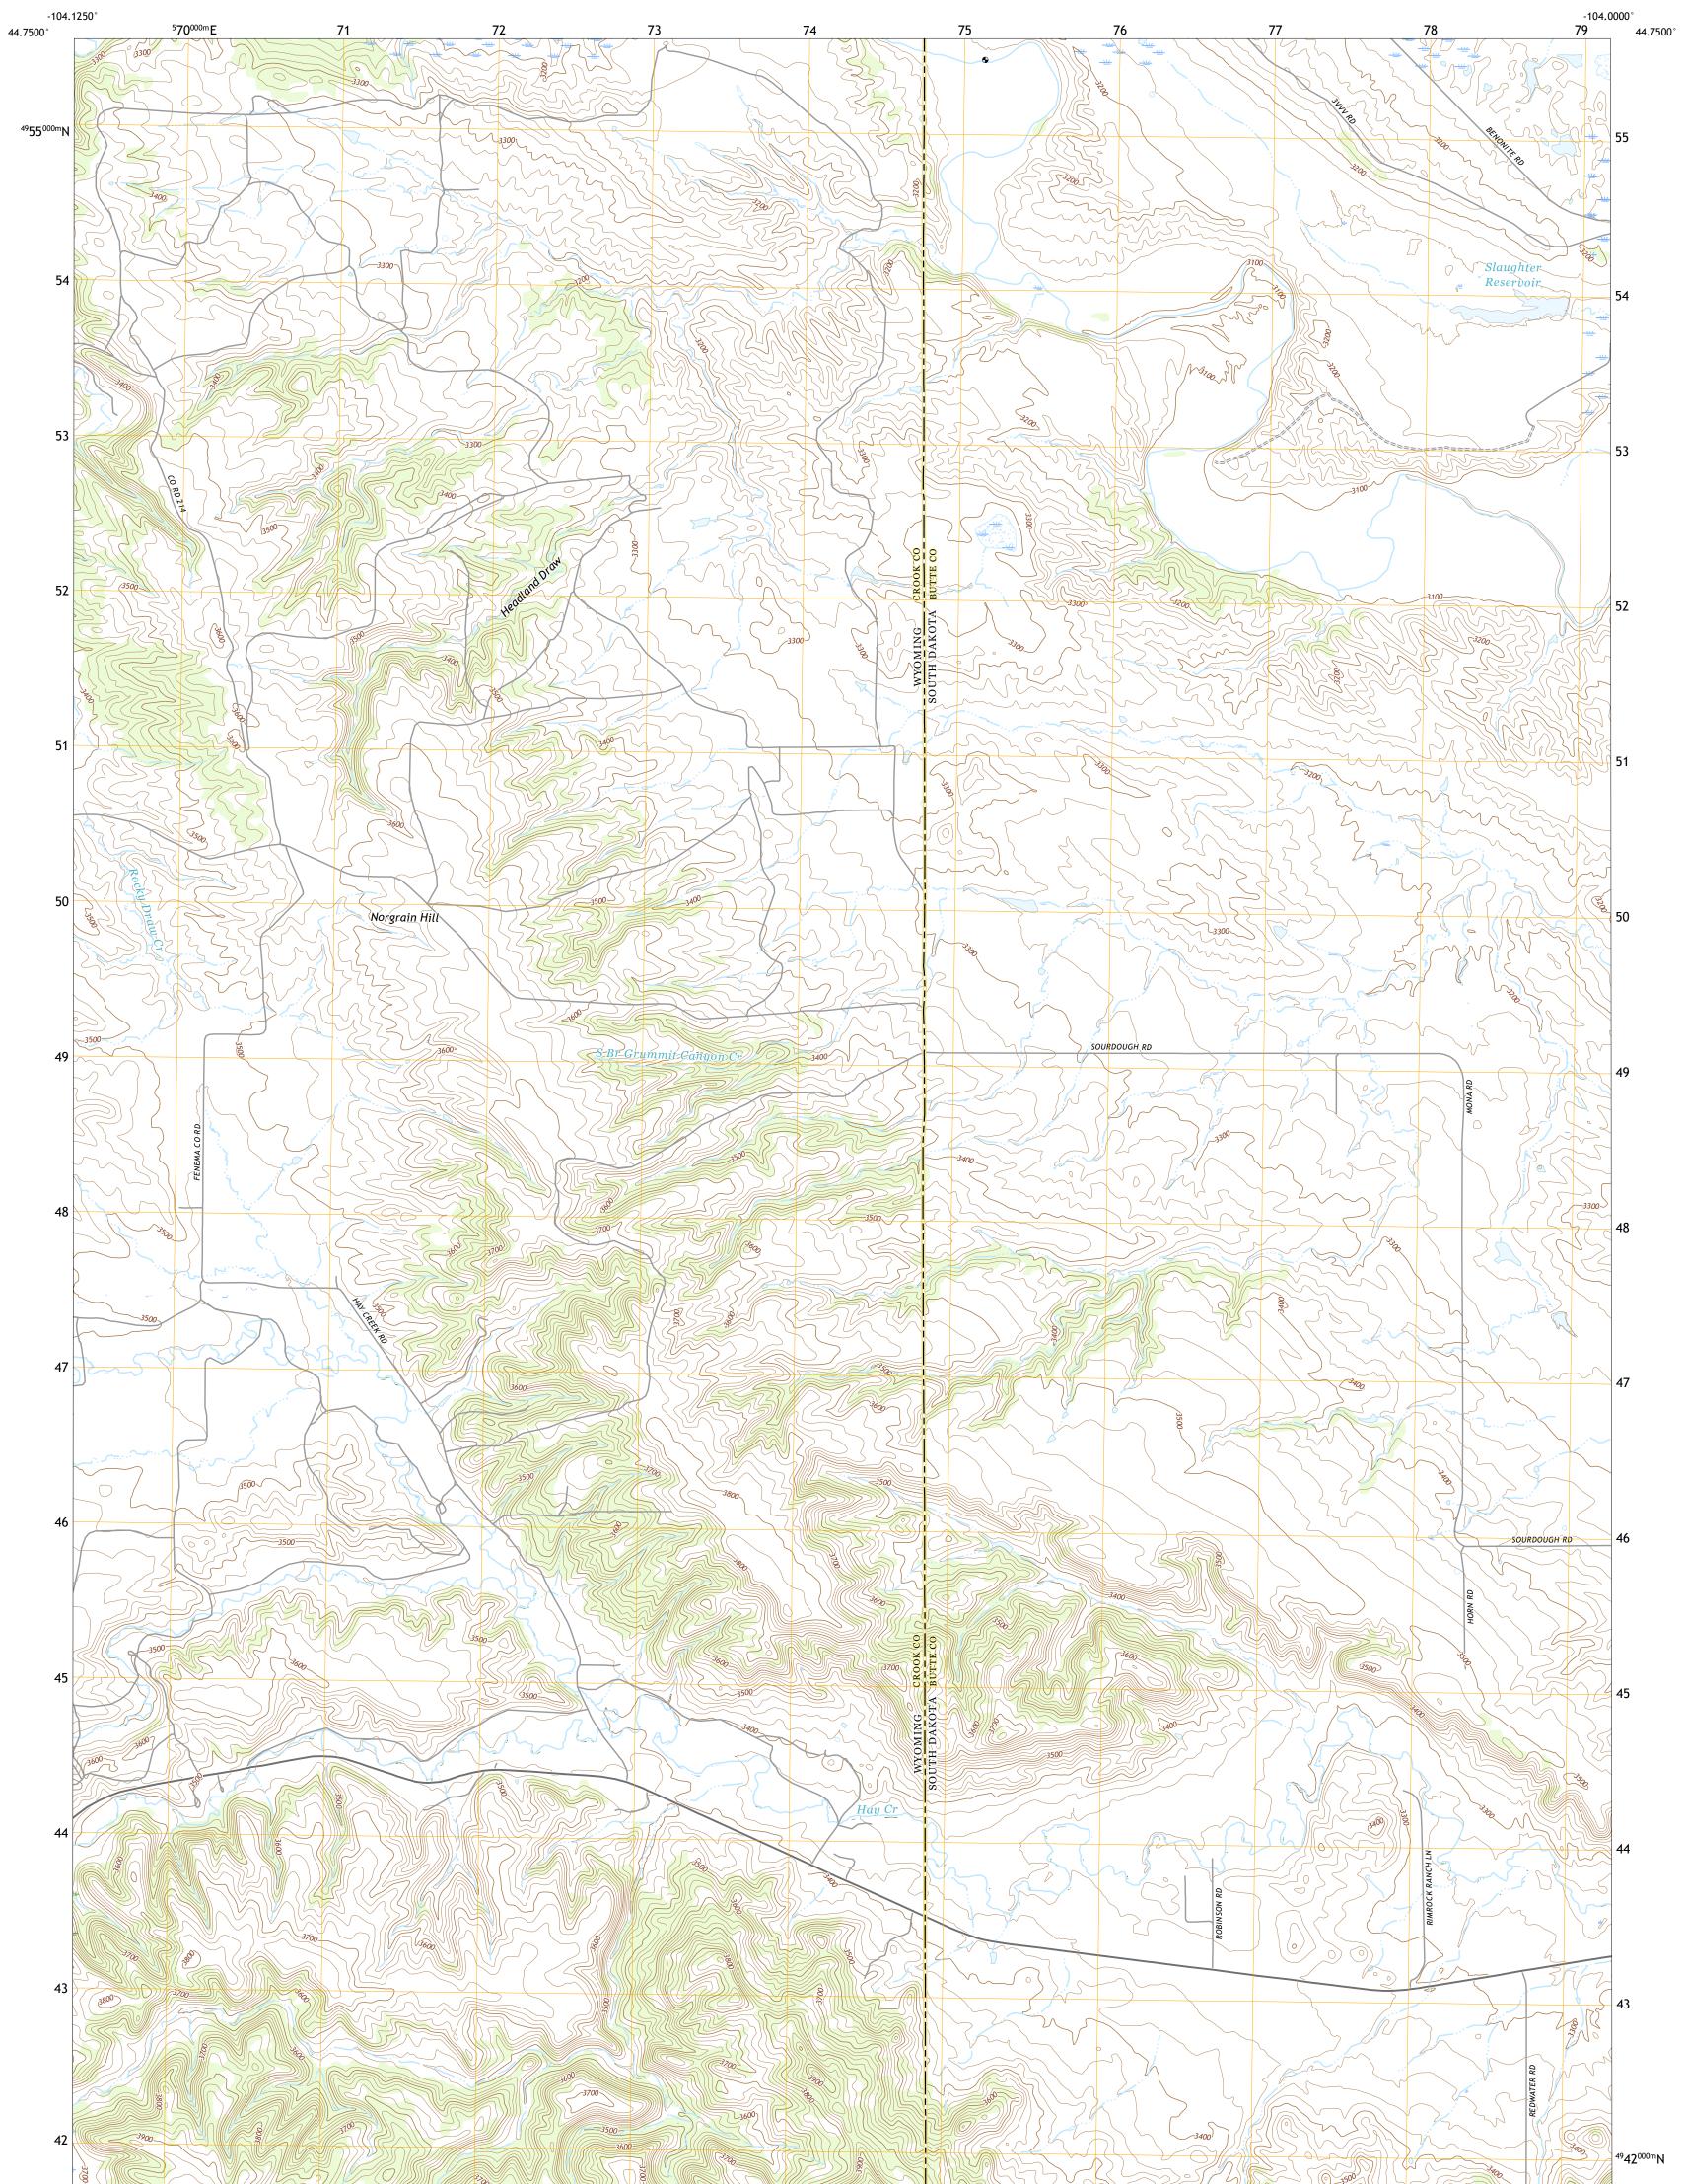

## U.S. DEPARTMENT OF THE INTERIOR U.S. GEOLOGICAL SURVEY

**Produced by the United States Geological Survey** North American Datum of 1983 (NAD83) World Geodetic System of 1984 (WGS84). Projection and 1 000-meter grid:Universal Transverse Mercator, Zone 13T This map is not a legal document. Boundaries may be generalized for this map scale. Private lands within government reservations may not be shown. Obtain permission before entering private lands.

Imagery......NAIP, July 2017 - August 2020 Roads......GNIS, 1979 - 2017 Names......GNIS, 1979 - 2016 Hydrography......GNIS, 1979 - 2016 Hydrography......National Hydrography Dataset, 2002 - 2019 Contours.....National Elevation Dataset, 2019 Boundaries......Multiple sources; see metadata file 2019 - 2021 Public Land Survey System.......BLM, 2017 - 2020 Wetlands.....FWS National Wetlands Inventory 1982