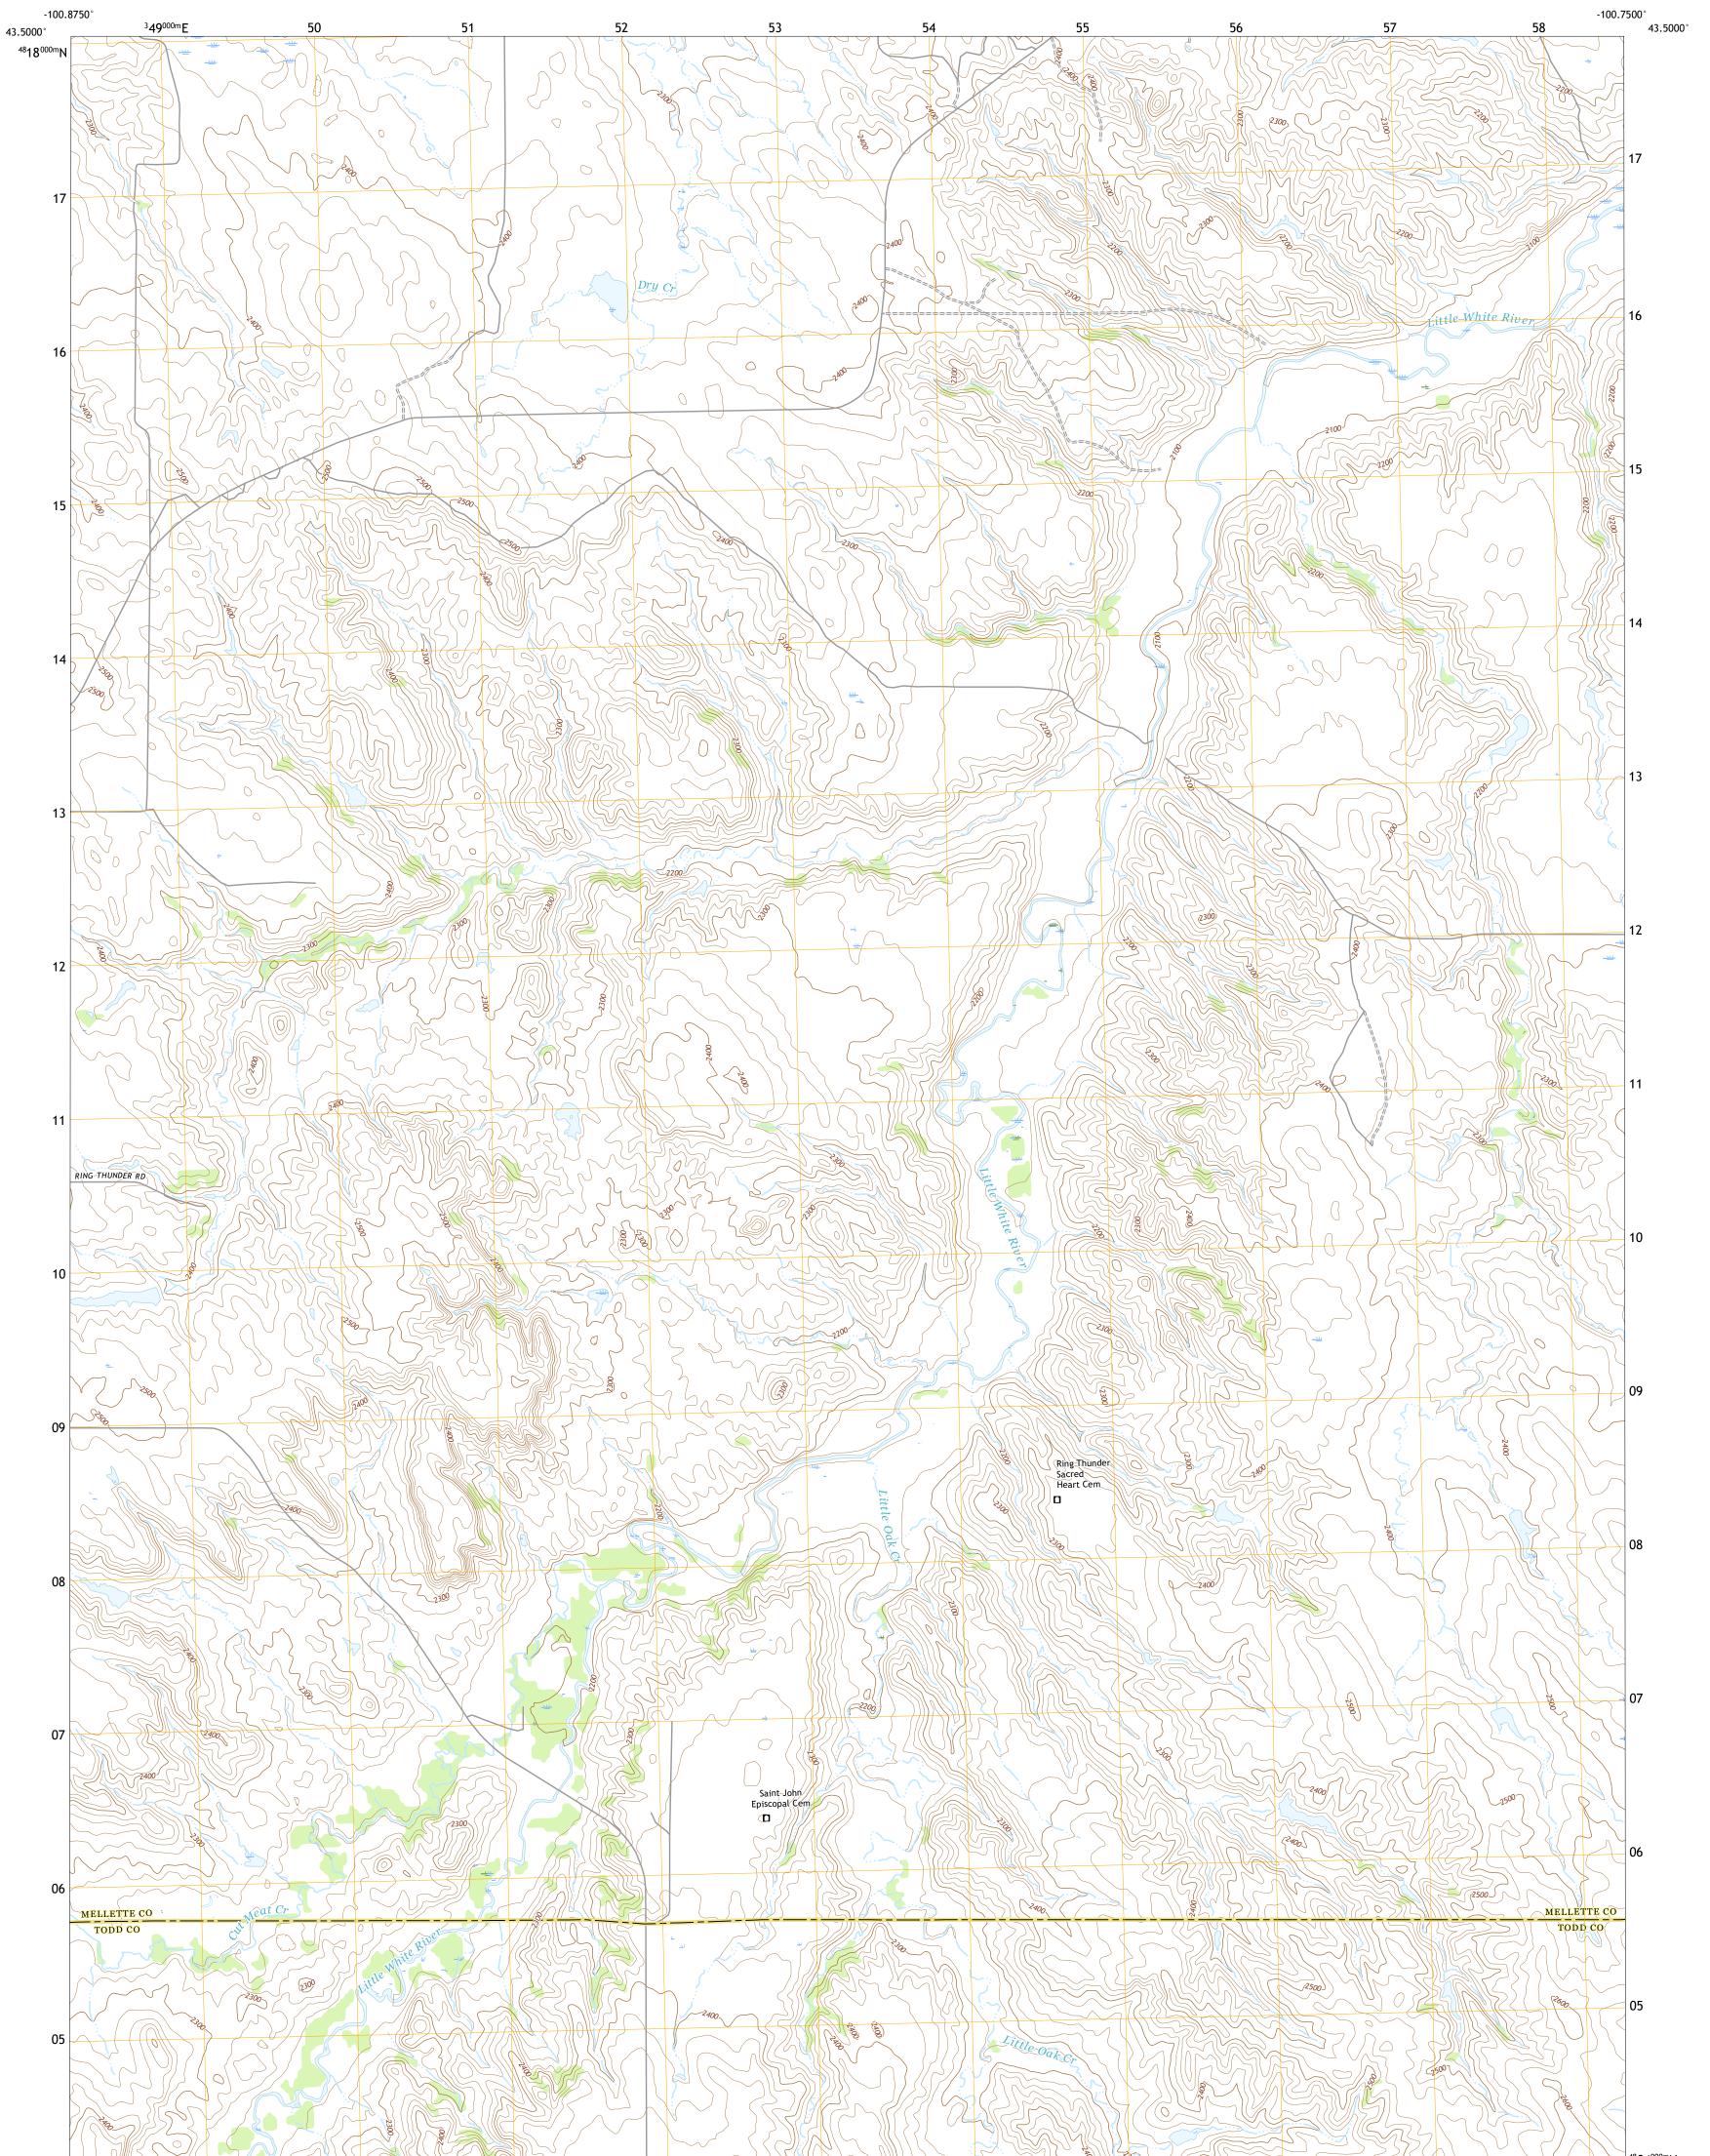

SOLDIER CREEK NE QUADRANGLE SOUTH DAKOTA 7.5-MINUTE SERIES

**Produced by the United States Geological Survey** North American Datum of 1983 (NAD83) World Geodetic System of 1984 (WGS84). Projection and 1 000-meter grid:Universal Transverse Mercator, Zone 14T This map is not a legal document. Boundaries may be generalized for this map scale. Private lands within government reservations may not be shown. Obtain permission before entering private lands.

Imagery......NAIP, August 2020 - August 2020 Roads......U.S. Census Bureau, 2017 Names......GNIS, 1980 - 2016 Hydrography......GNIS, 1980 - 2019 Contours.....National Hydrography Dataset, 2006 - 2019 Contours.....National Elevation Dataset, 2012 Boundaries.....Multiple sources; see metadata file 2019 - 2021 Public Land Survey System.....BLM, 2017 Wetlands.....BLM, 2017