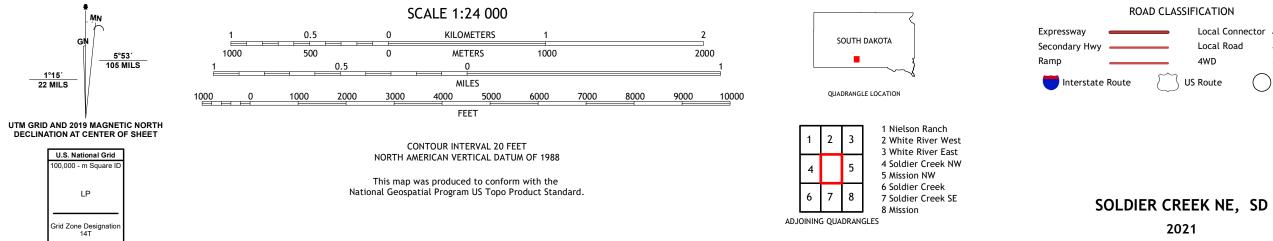

SOLDIER CREEK NE QUADRANGLE SOUTH DAKOTA 7.5-MINUTE SERIES

**Produced by the United States Geological Survey** North American Datum of 1983 (NAD83) World Geodetic System of 1984 (WGS84). Projection and 1 000-meter grid:Universal Transverse Mercator, Zone 14T This map is not a legal document. Boundaries may be generalized for this map scale. Private lands within government reservations may not be shown. Obtain permission before entering private lands.

2021