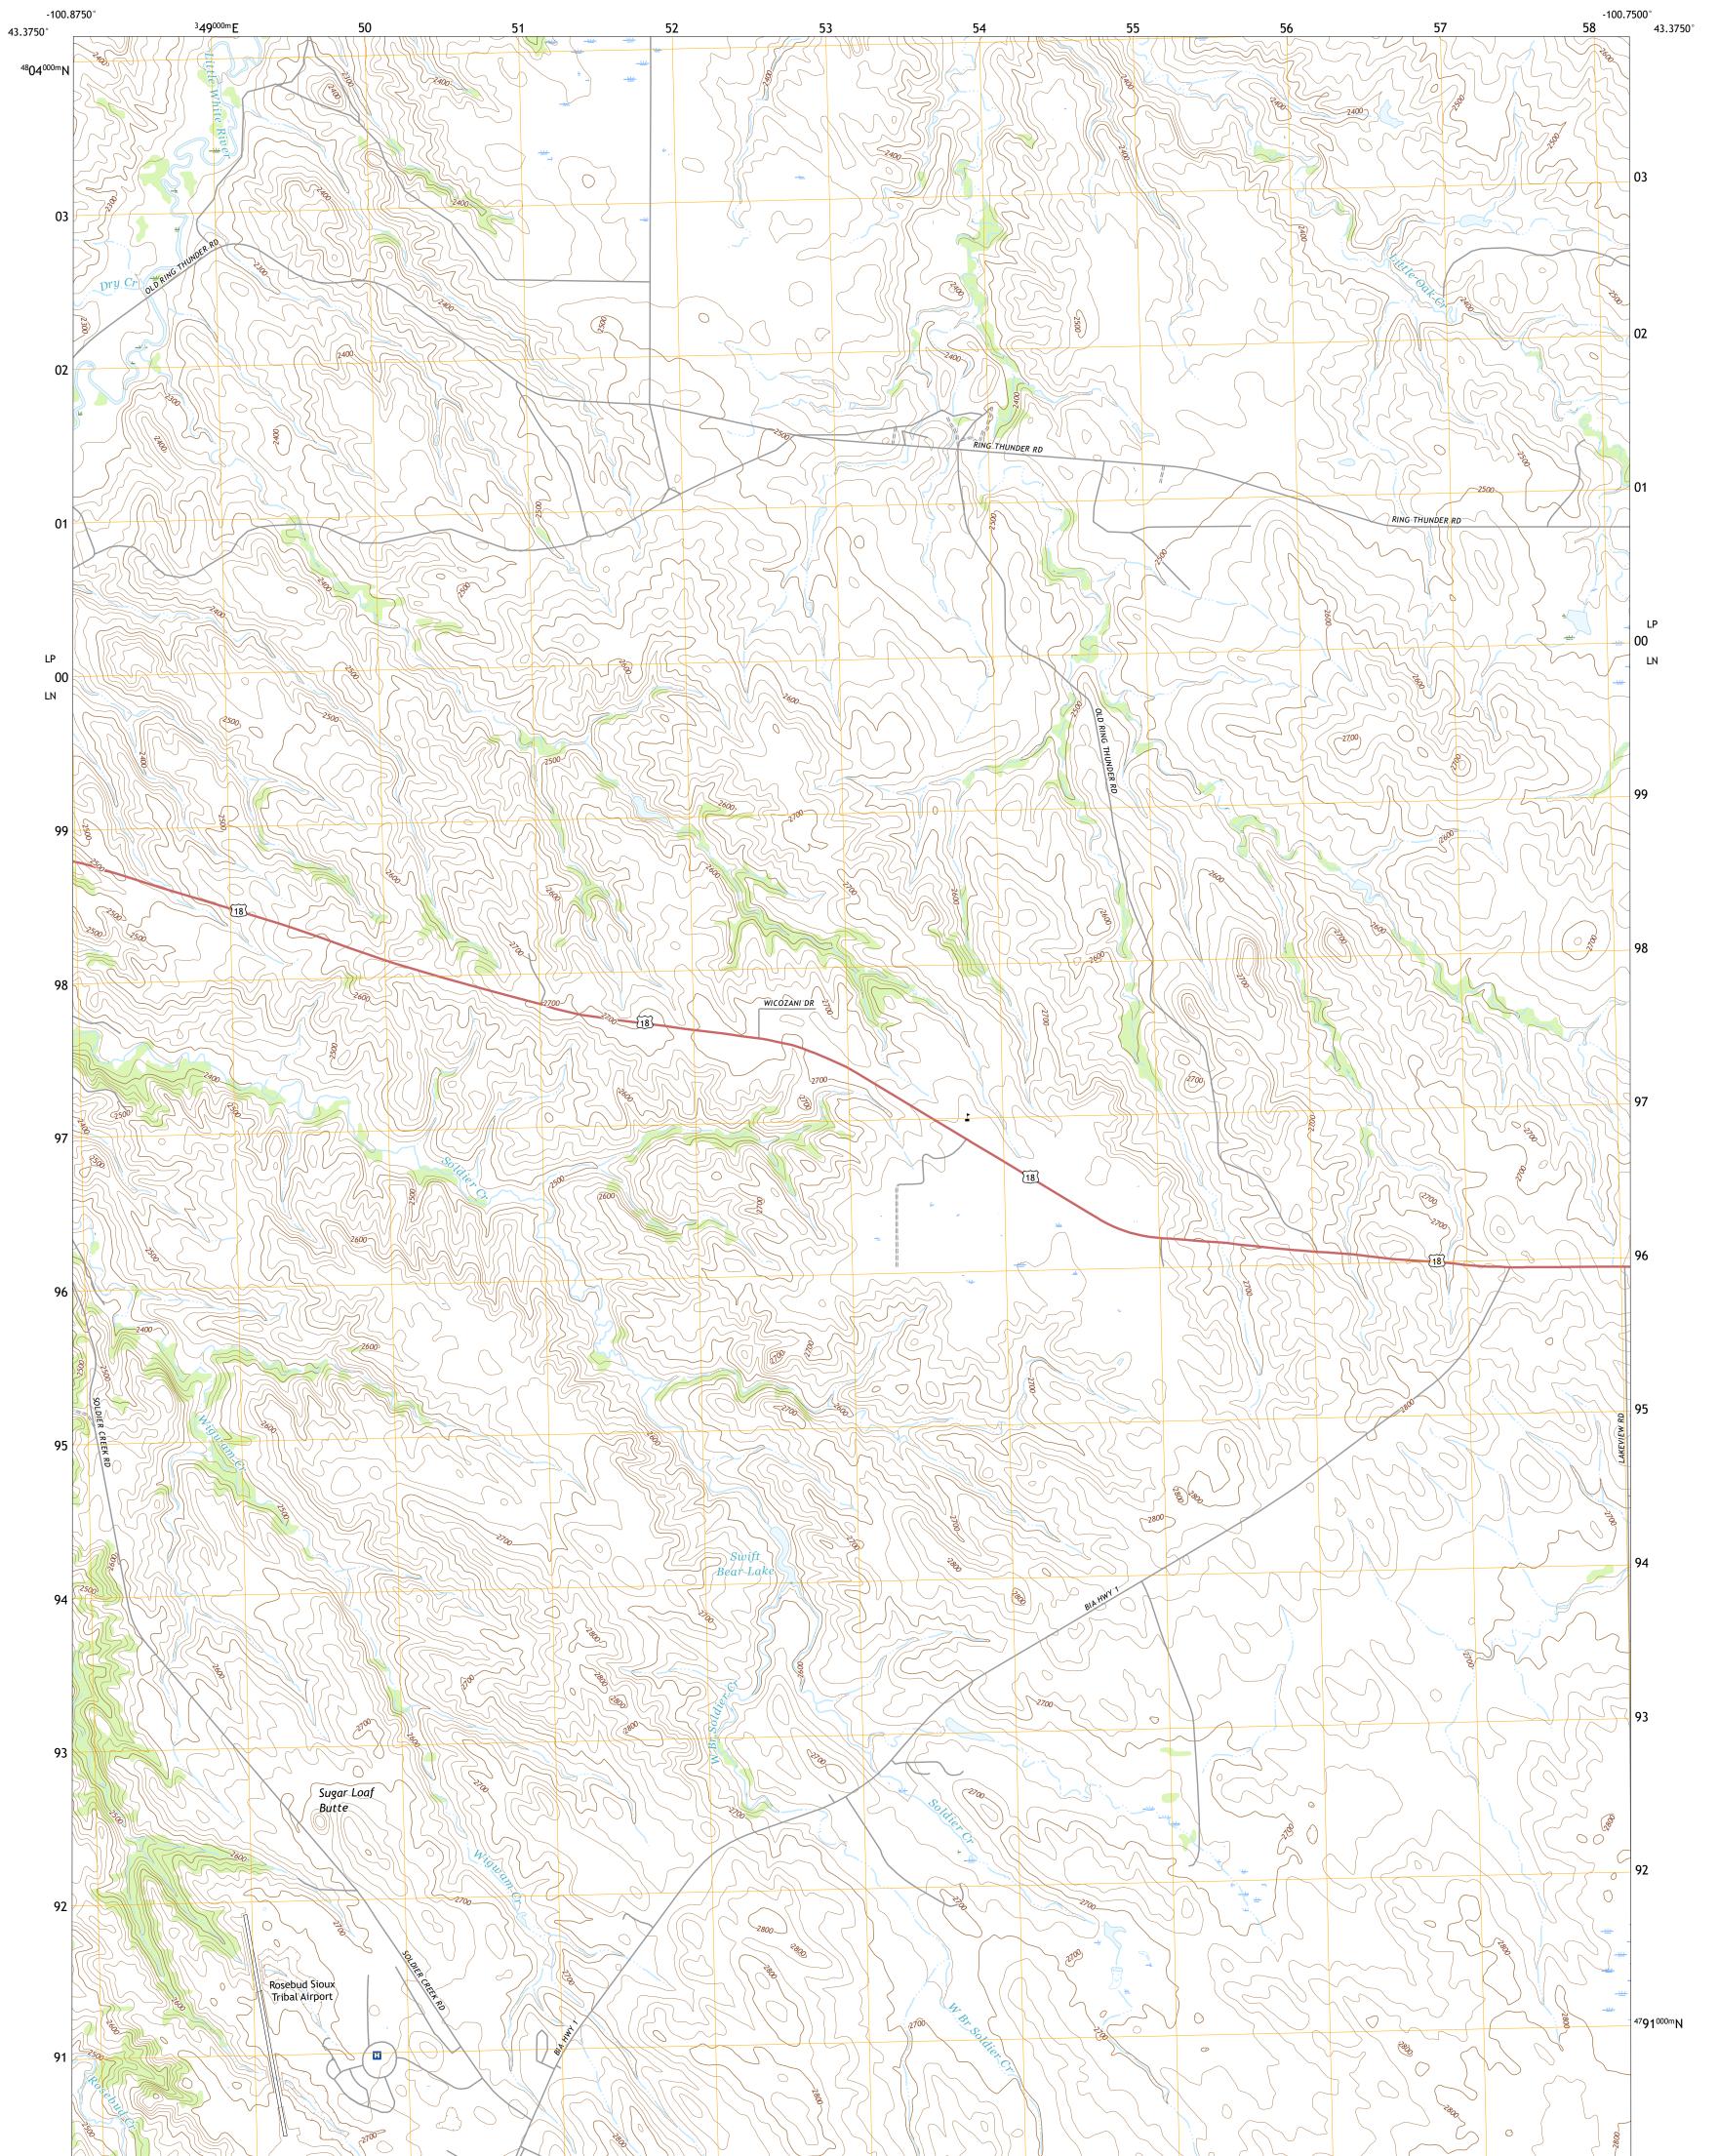

SOLDIER CREEK SE QUADRANGLE SOUTH DAKOTA - TODD COUNTY 7.5-MINUTE SERIES

Produced by the United States Geological Survey North American Datum of 1983 (NAD83) World Geodetic System of 1984 (WGS84). Projection and 1 000-meter grid:Universal Transverse Mercator, Zone 14T This map is not a legal document. Boundaries may be generalized for this map scale. Private lands within government reservations may not be shown. Obtain permission before entering private lands.

Imagery......NAIP, August 2020 - August 2020 Roads......U.S. Census Bureau, 2017 Names......GNIS, 1986 - 2012 Hydrography......GNIS, 1986 - 2020 Contours.....National Hydrography Dataset, 2006 - 2020 Contours.....National Elevation Dataset, 2012 Boundaries.....Multiple sources; see metadata file 2019 - 2021 Public Land Survey System.....BLM, 2017 Wetlands.....BLM, 2017