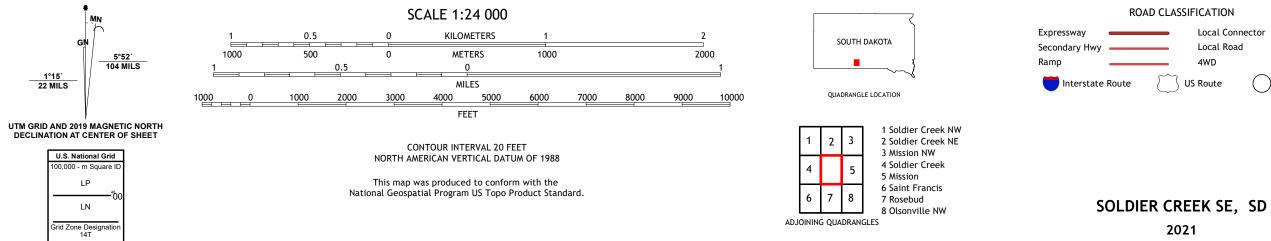

SOLDIER CREEK SE QUADRANGLE SOUTH DAKOTA - TODD COUNTY 7.5-MINUTE SERIES

Produced by the United States Geological Survey North American Datum of 1983 (NAD83) World Geodetic System of 1984 (WGS84). Projection and 1 000-meter grid:Universal Transverse Mercator, Zone 14T This map is not a legal document. Boundaries may be generalized for this map scale. Private lands within government reservations may not be shown. Obtain permission before entering private lands.

Imagery......NAIP, August 2020 - August 2020 Roads......U.S. Census Bureau, 2017 Names......GNIS, 1986 - 2012 Hydrography......GNIS, 1986 - 2020 Contours.....National Hydrography Dataset, 2006 - 2020 Contours.....National Elevation Dataset, 2012 Boundaries.....Multiple sources; see metadata file 2019 - 2021 Public Land Survey System.....BLM, 2017 Wetlands.....BLM, 2017

2021