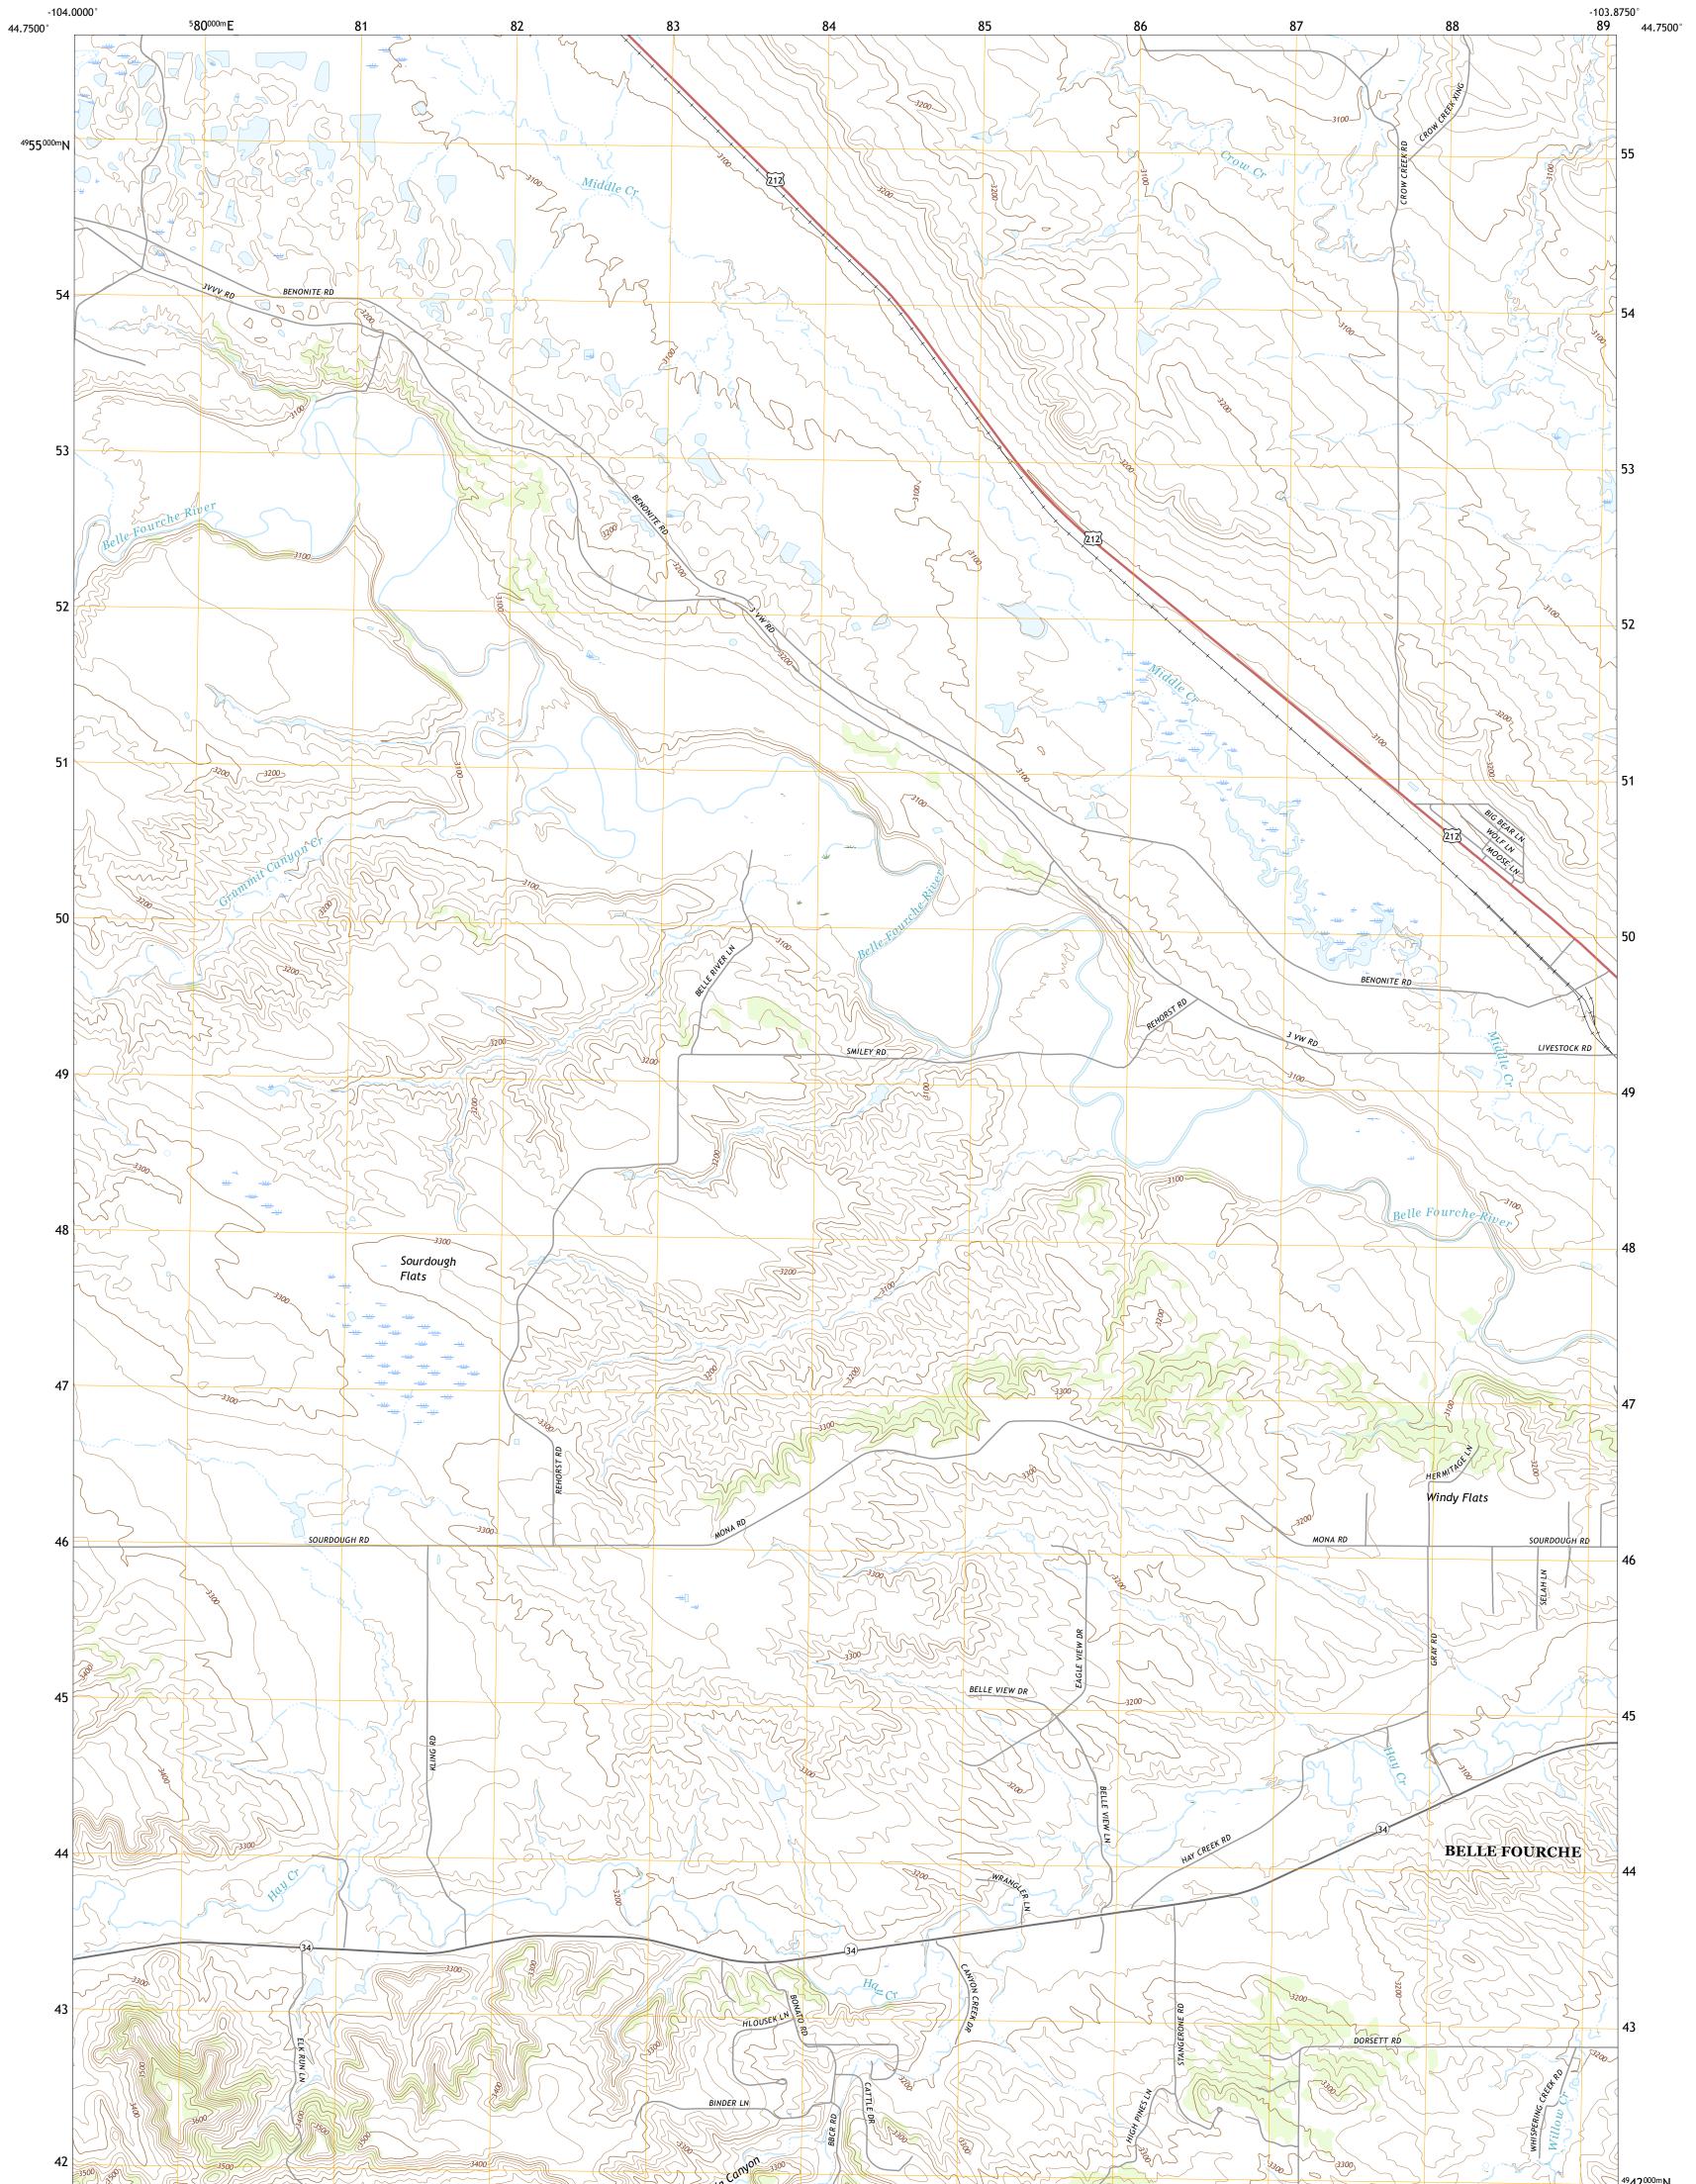

## U.S. DEPARTMENT OF THE INTERIOR U.S. GEOLOGICAL SURVEY

SOURDOUGH FLATS QUADRANGLE SOUTH DAKOTA - BUTTE COUNTY 7.5-MINUTE SERIES

Produced by the United States Geological Survey North American Datum of 1983 (NAD83) World Geodetic System of 1984 (WGS84). Projection and 1 000-meter grid:Universal Transverse Mercator, Zone 13T This map is not a legal document. Boundaries may be generalized for this map scale. Private lands within government reservations may not be shown. Obtain permission before entering private lands.

Imagery......NAIP, August 2020 - August 2020 Roads......U.S. Census Bureau, 2017 Names......GNIS, 1980 - 2020 Hydrography......GNIS, 1980 - 2020 Hydrography......National Hydrography Dataset, 2002 - 2019 Contours.....National Elevation Dataset, 2019 Boundaries......Multiple sources; see metadata file 2019 - 2021 Public Land Survey System......BLM, 2017 Wetlands......BLM, 2017