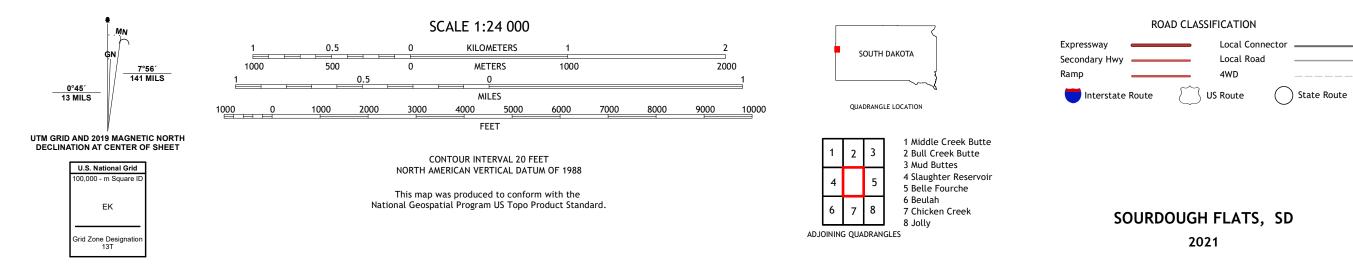

## U.S. DEPARTMENT OF THE INTERIOR U.S. GEOLOGICAL SURVEY

SOURDOUGH FLATS QUADRANGLE SOUTH DAKOTA - BUTTE COUNTY 7.5-MINUTE SERIES

Produced by the United States Geological Survey North American Datum of 1983 (NAD83) World Geodetic System of 1984 (WGS84). Projection and 1 000-meter grid:Universal Transverse Mercator, Zone 13T This map is not a legal document. Boundaries may be generalized for this map scale. Private lands within government reservations may not be shown. Obtain permission before entering private lands.

Imagery......NAIP, August 2020 - August 2020 Roads......U.S. Census Bureau, 2017 Names......GNIS, 1980 - 2020 Hydrography......GNIS, 1980 - 2020 Hydrography......National Hydrography Dataset, 2002 - 2019 Contours.....National Elevation Dataset, 2019 Boundaries......Multiple sources; see metadata file 2019 - 2021 Public Land Survey System......BLM, 2017 Wetlands......BLM, 2017