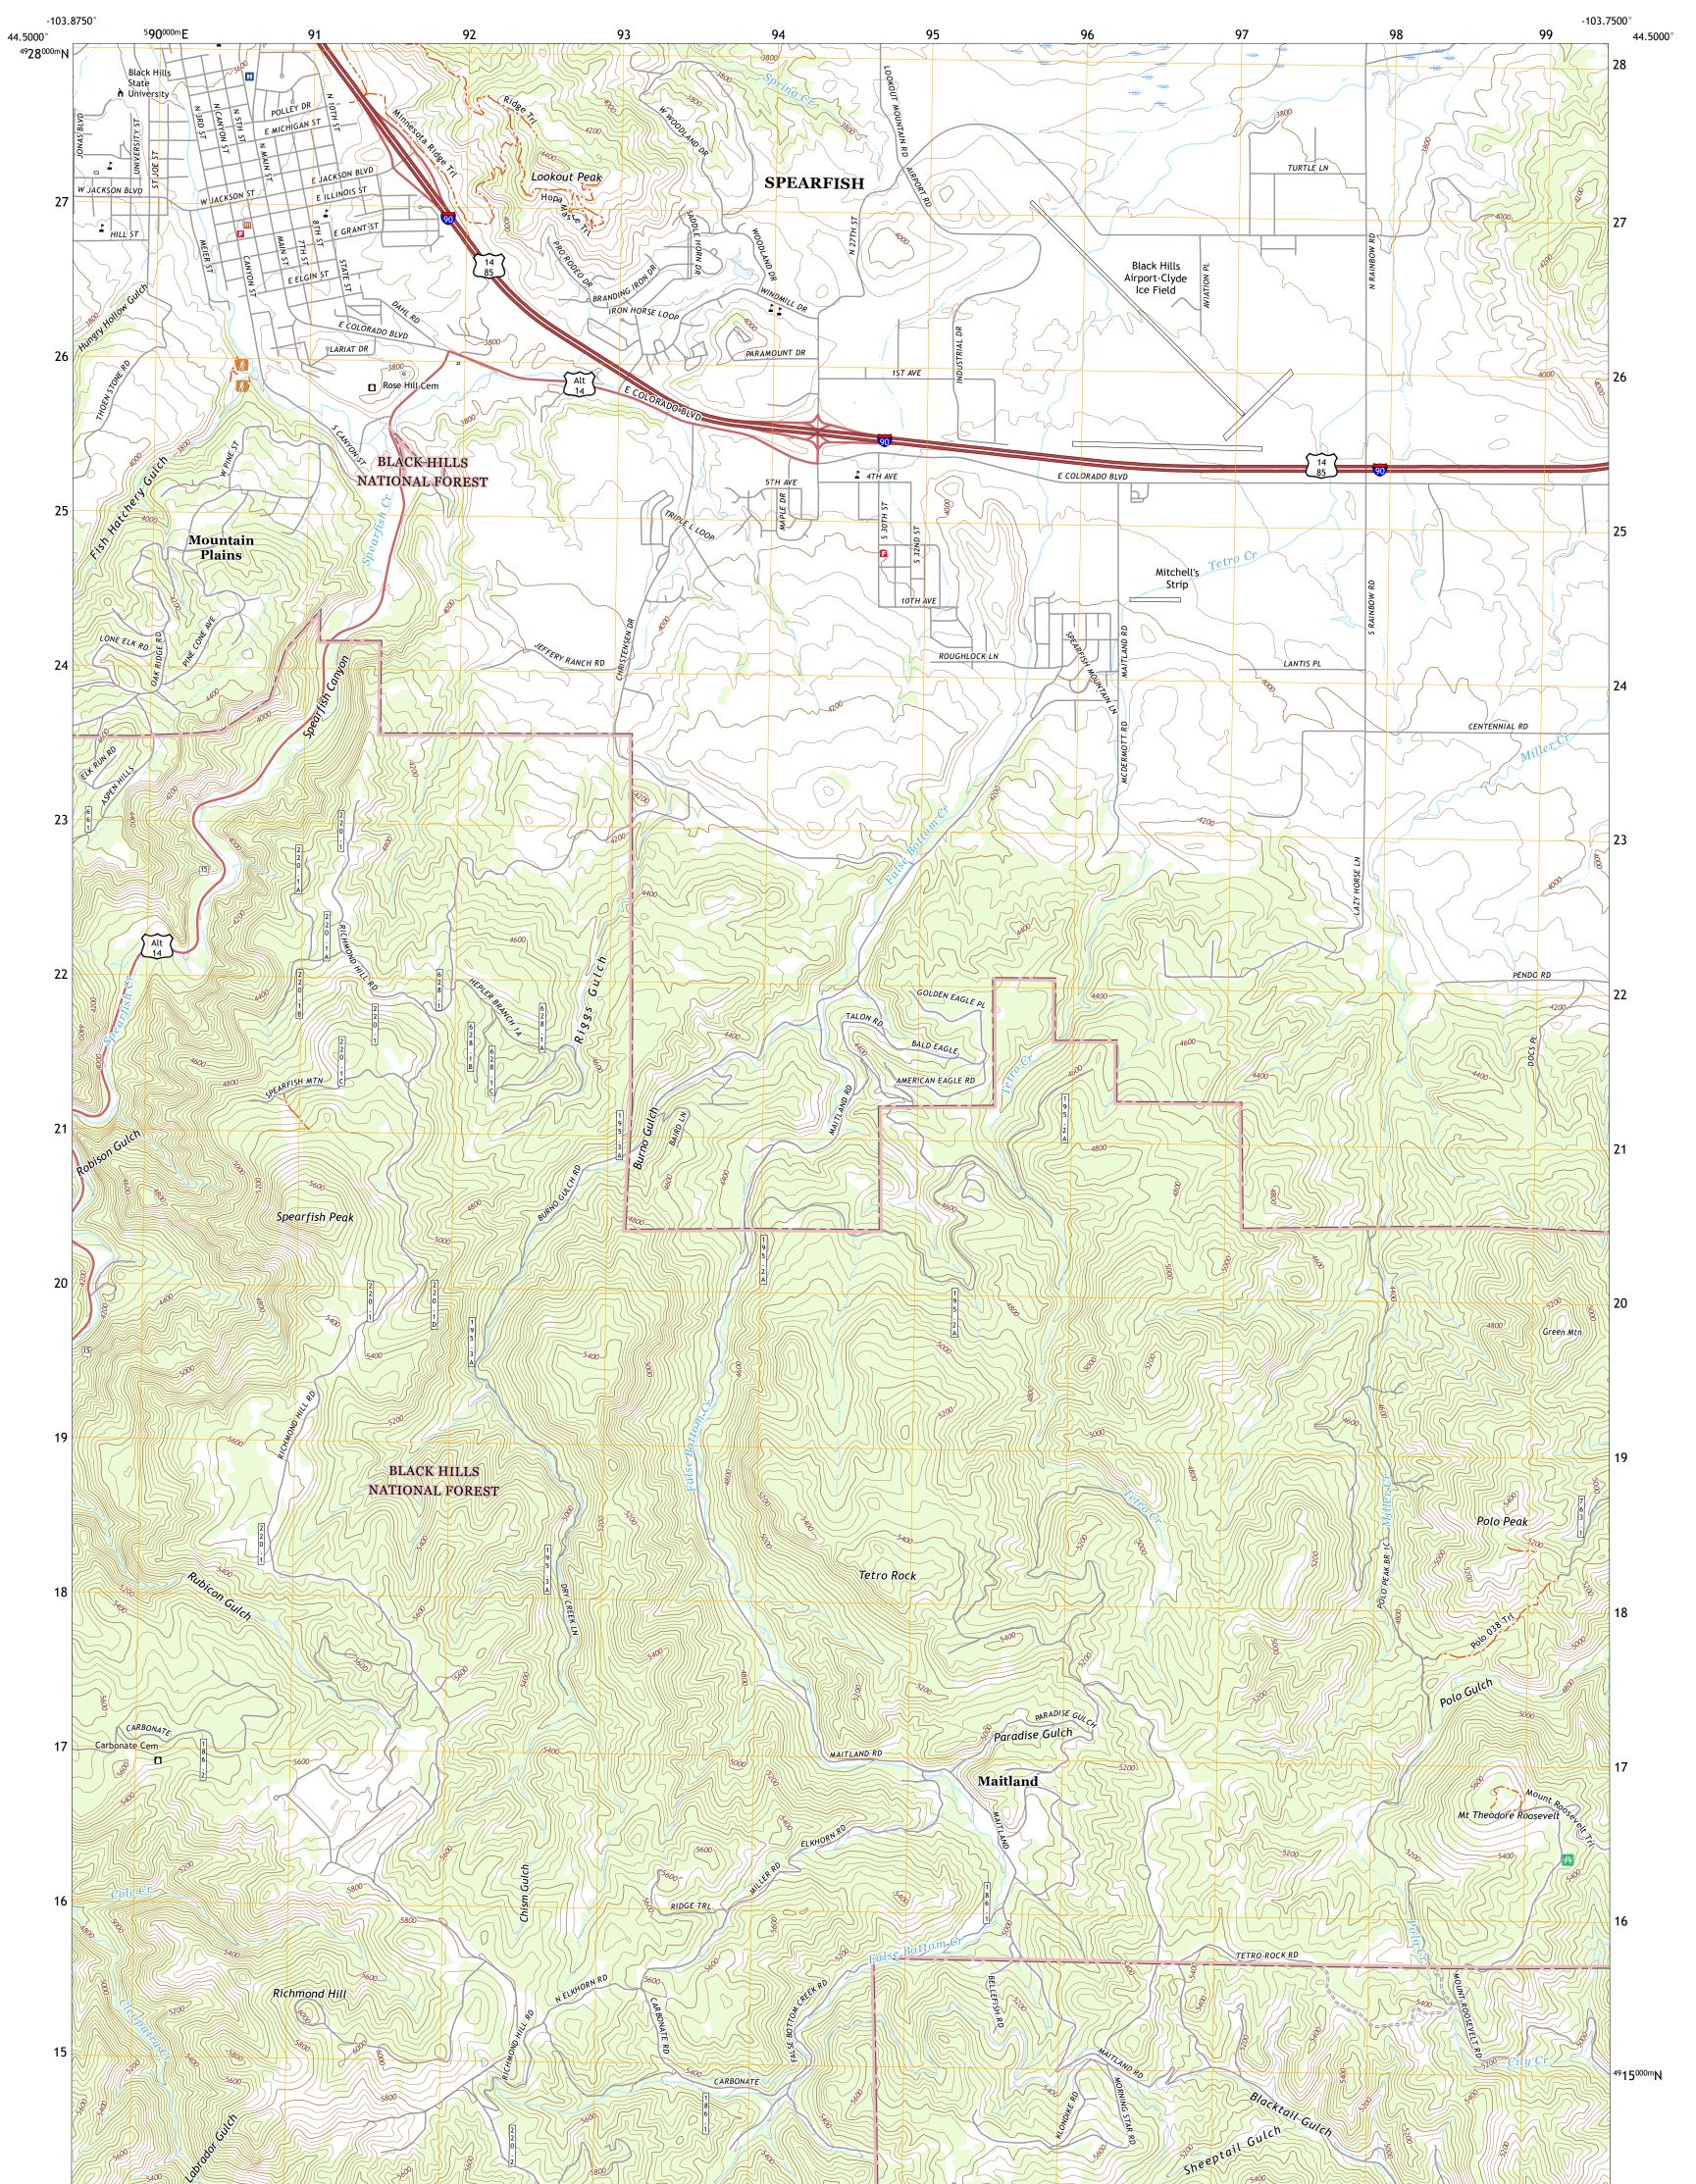

RUEST SERVICE

SPEARFISH QUADRANGLE SOUTH DAKOTA - LAWRENCE COUNTY 7.5-MINUTE SERIES

Produced by the United States Geological Survey North American Datum of 1983 (NAD83) World Geodetic System of 1984 (WGS84). Projection and 1 000-meter grid:Universal Transverse Mercator, Zone 13T This map is not a legal document. Boundaries may be generalized for this map scale. Private lands within government reservations may not be shown. Obtain permission before entering private lands.