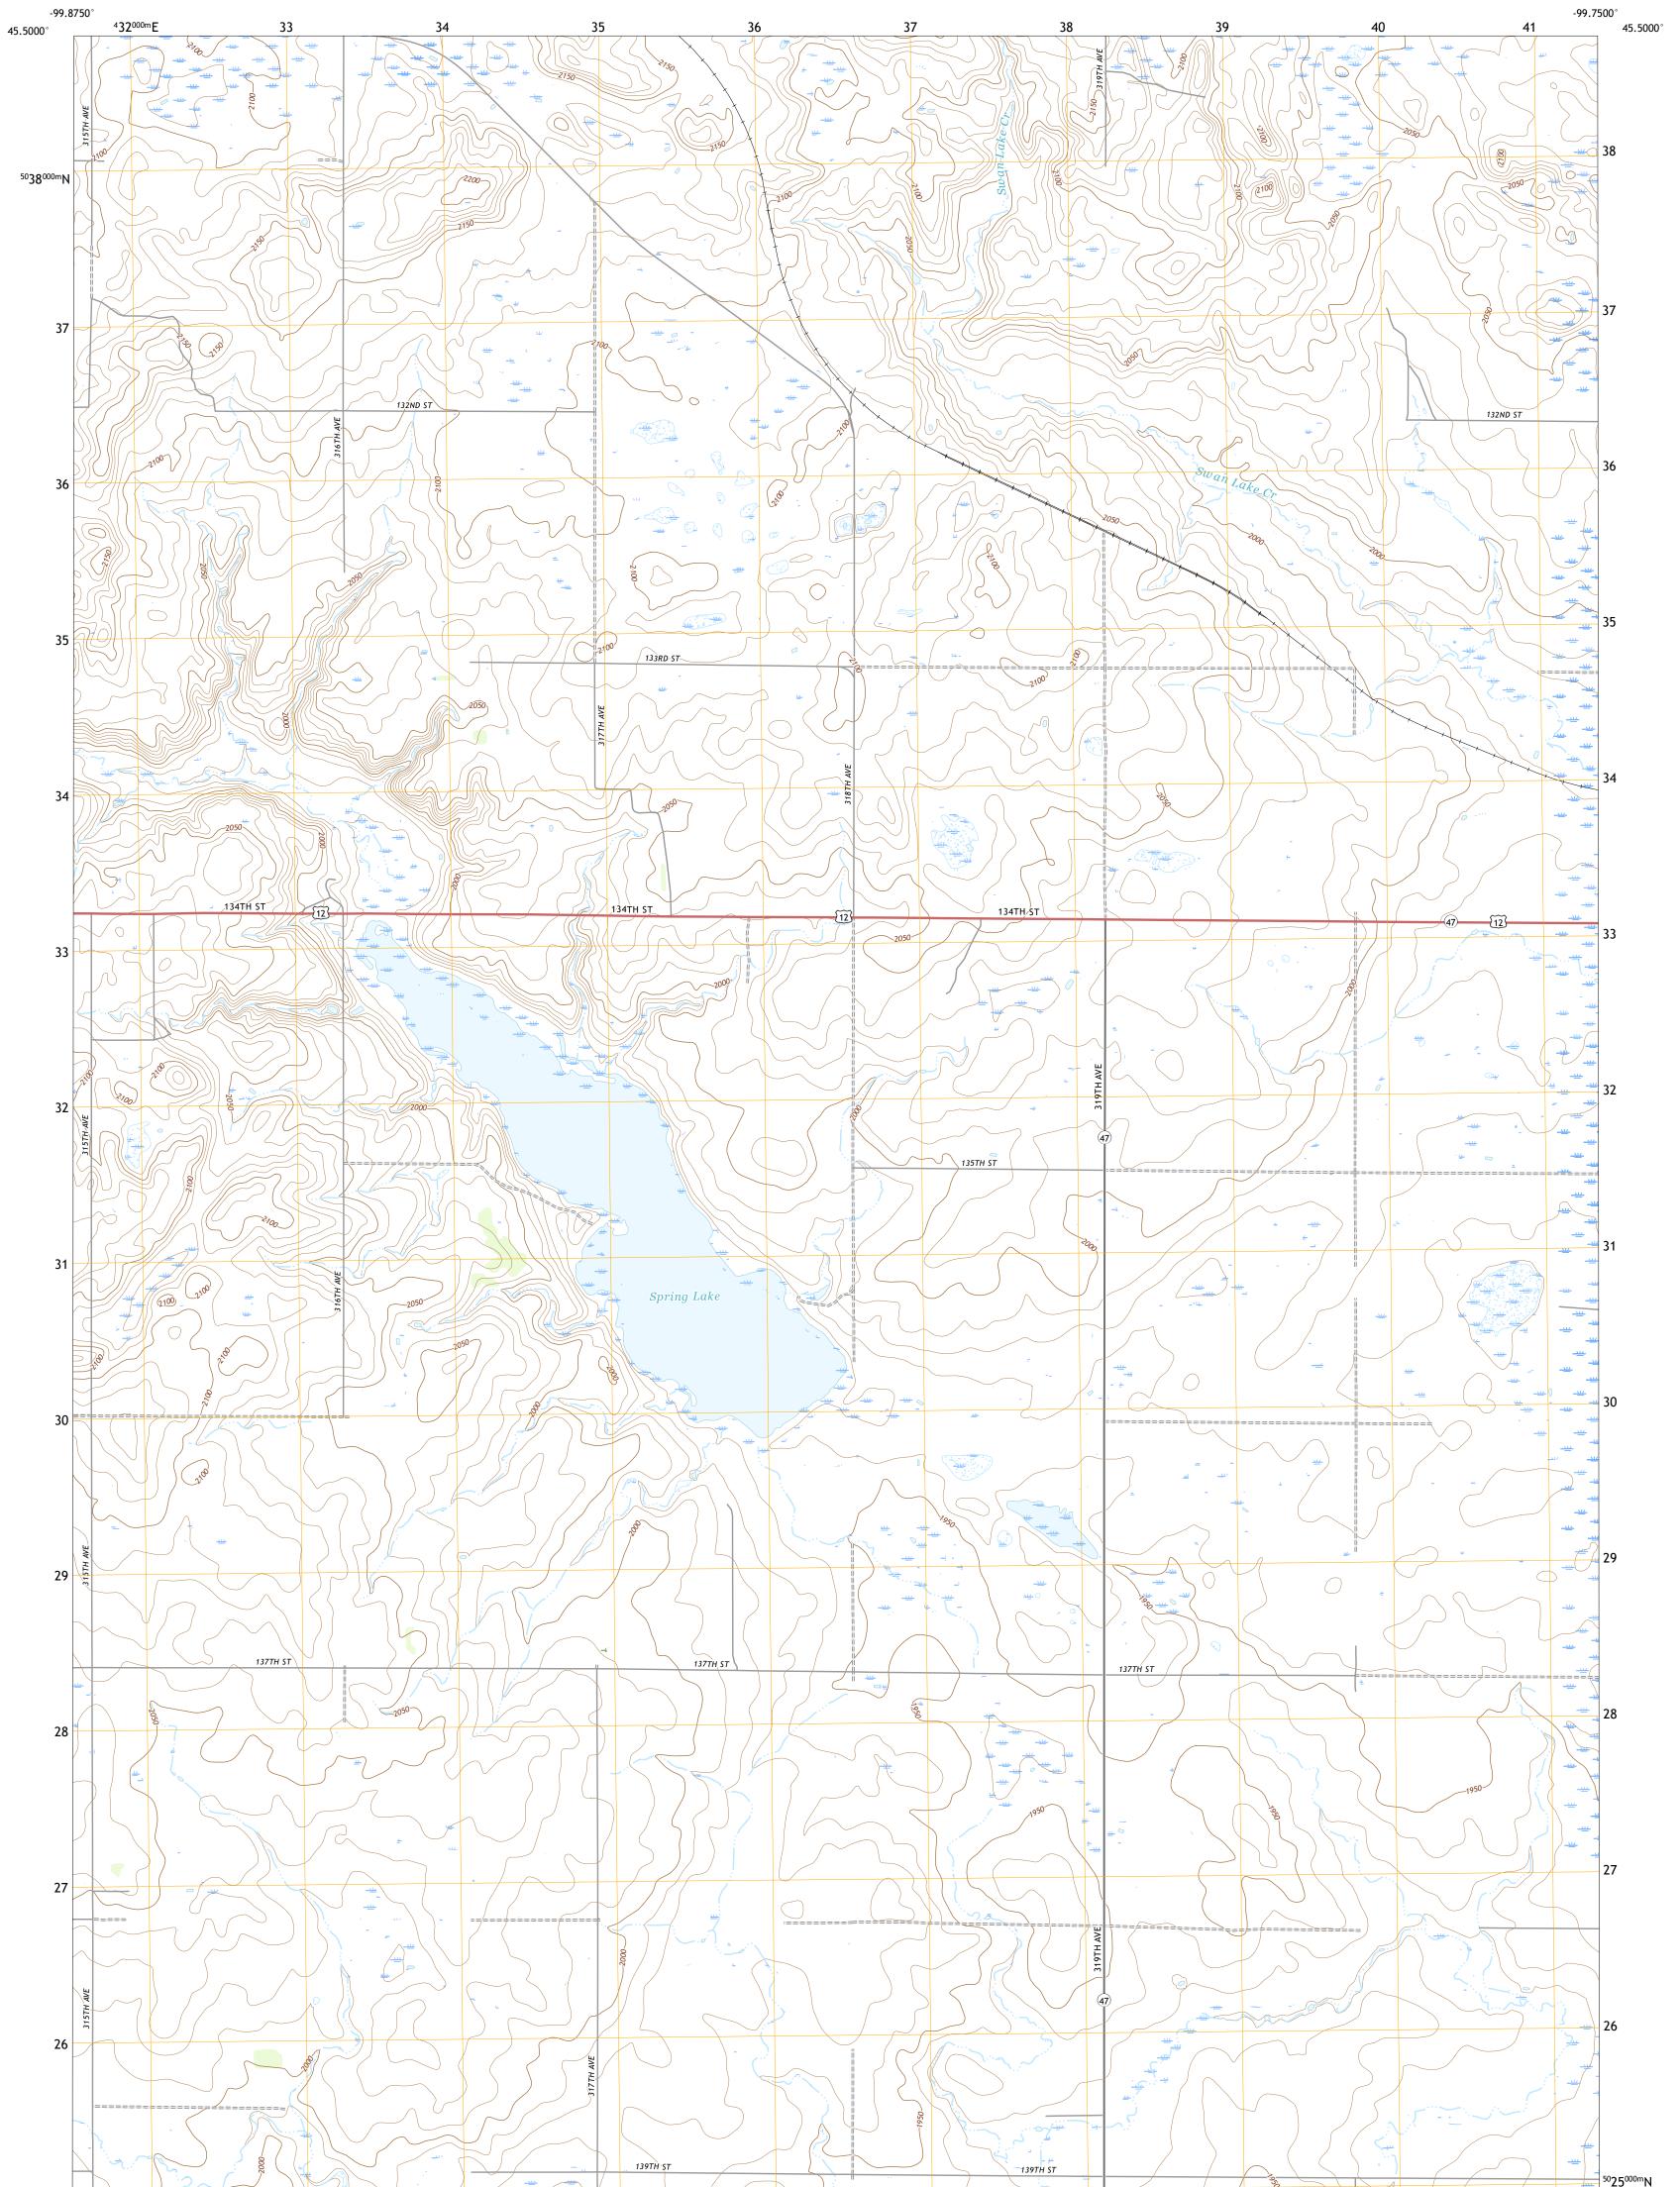

## SPRING LAKE QUADRANGLE SOUTH DAKOTA - WALWORTH COUNTY 7.5-MINUTE SERIES

Produced by the United States Geological Survey North American Datum of 1983 (NAD83) World Geodetic System of 1984 (WGS84). Projection and 1 000-meter grid:Universal Transverse Mercator, Zone 14T This map is not a legal document. Boundaries may be generalized for this map scale. Private lands within government reservations may not be shown. Obtain permission before entering private lands.

Imagery......NAIP, July 2020 - July 2020 Roads......GNIS, 1986 - 2009 Hydrography......GNIS, 1986 - 2009 Hydrography......National Hydrography Dataset, 2005 - 2019 Contours......National Elevation Dataset, 2012 Boundaries......Multiple sources; see metadata file 2016 - 2021 Public Land Survey System......BLM, 2017 Wetlands......BLM, 2017