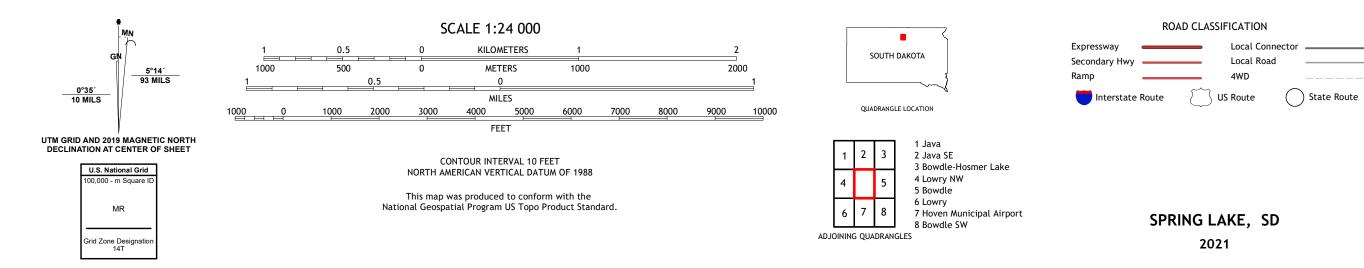

## SPRING LAKE QUADRANGLE SOUTH DAKOTA - WALWORTH COUNTY 7.5-MINUTE SERIES

Produced by the United States Geological Survey North American Datum of 1983 (NAD83) World Geodetic System of 1984 (WGS84). Projection and 1 000-meter grid:Universal Transverse Mercator, Zone 14T This map is not a legal document. Boundaries may be generalized for this map scale. Private lands within government reservations may not be shown. Obtain permission before entering private lands.

Imagery......NAIP, July 2020 - July 2020 Roads......GNIS, 1986 - 2009 Hydrography......GNIS, 1986 - 2009 Hydrography......National Hydrography Dataset, 2005 - 2019 Contours......National Elevation Dataset, 2012 Boundaries......Multiple sources; see metadata file 2016 - 2021 Public Land Survey System......BLM, 2017 Wetlands......BLM, 2017