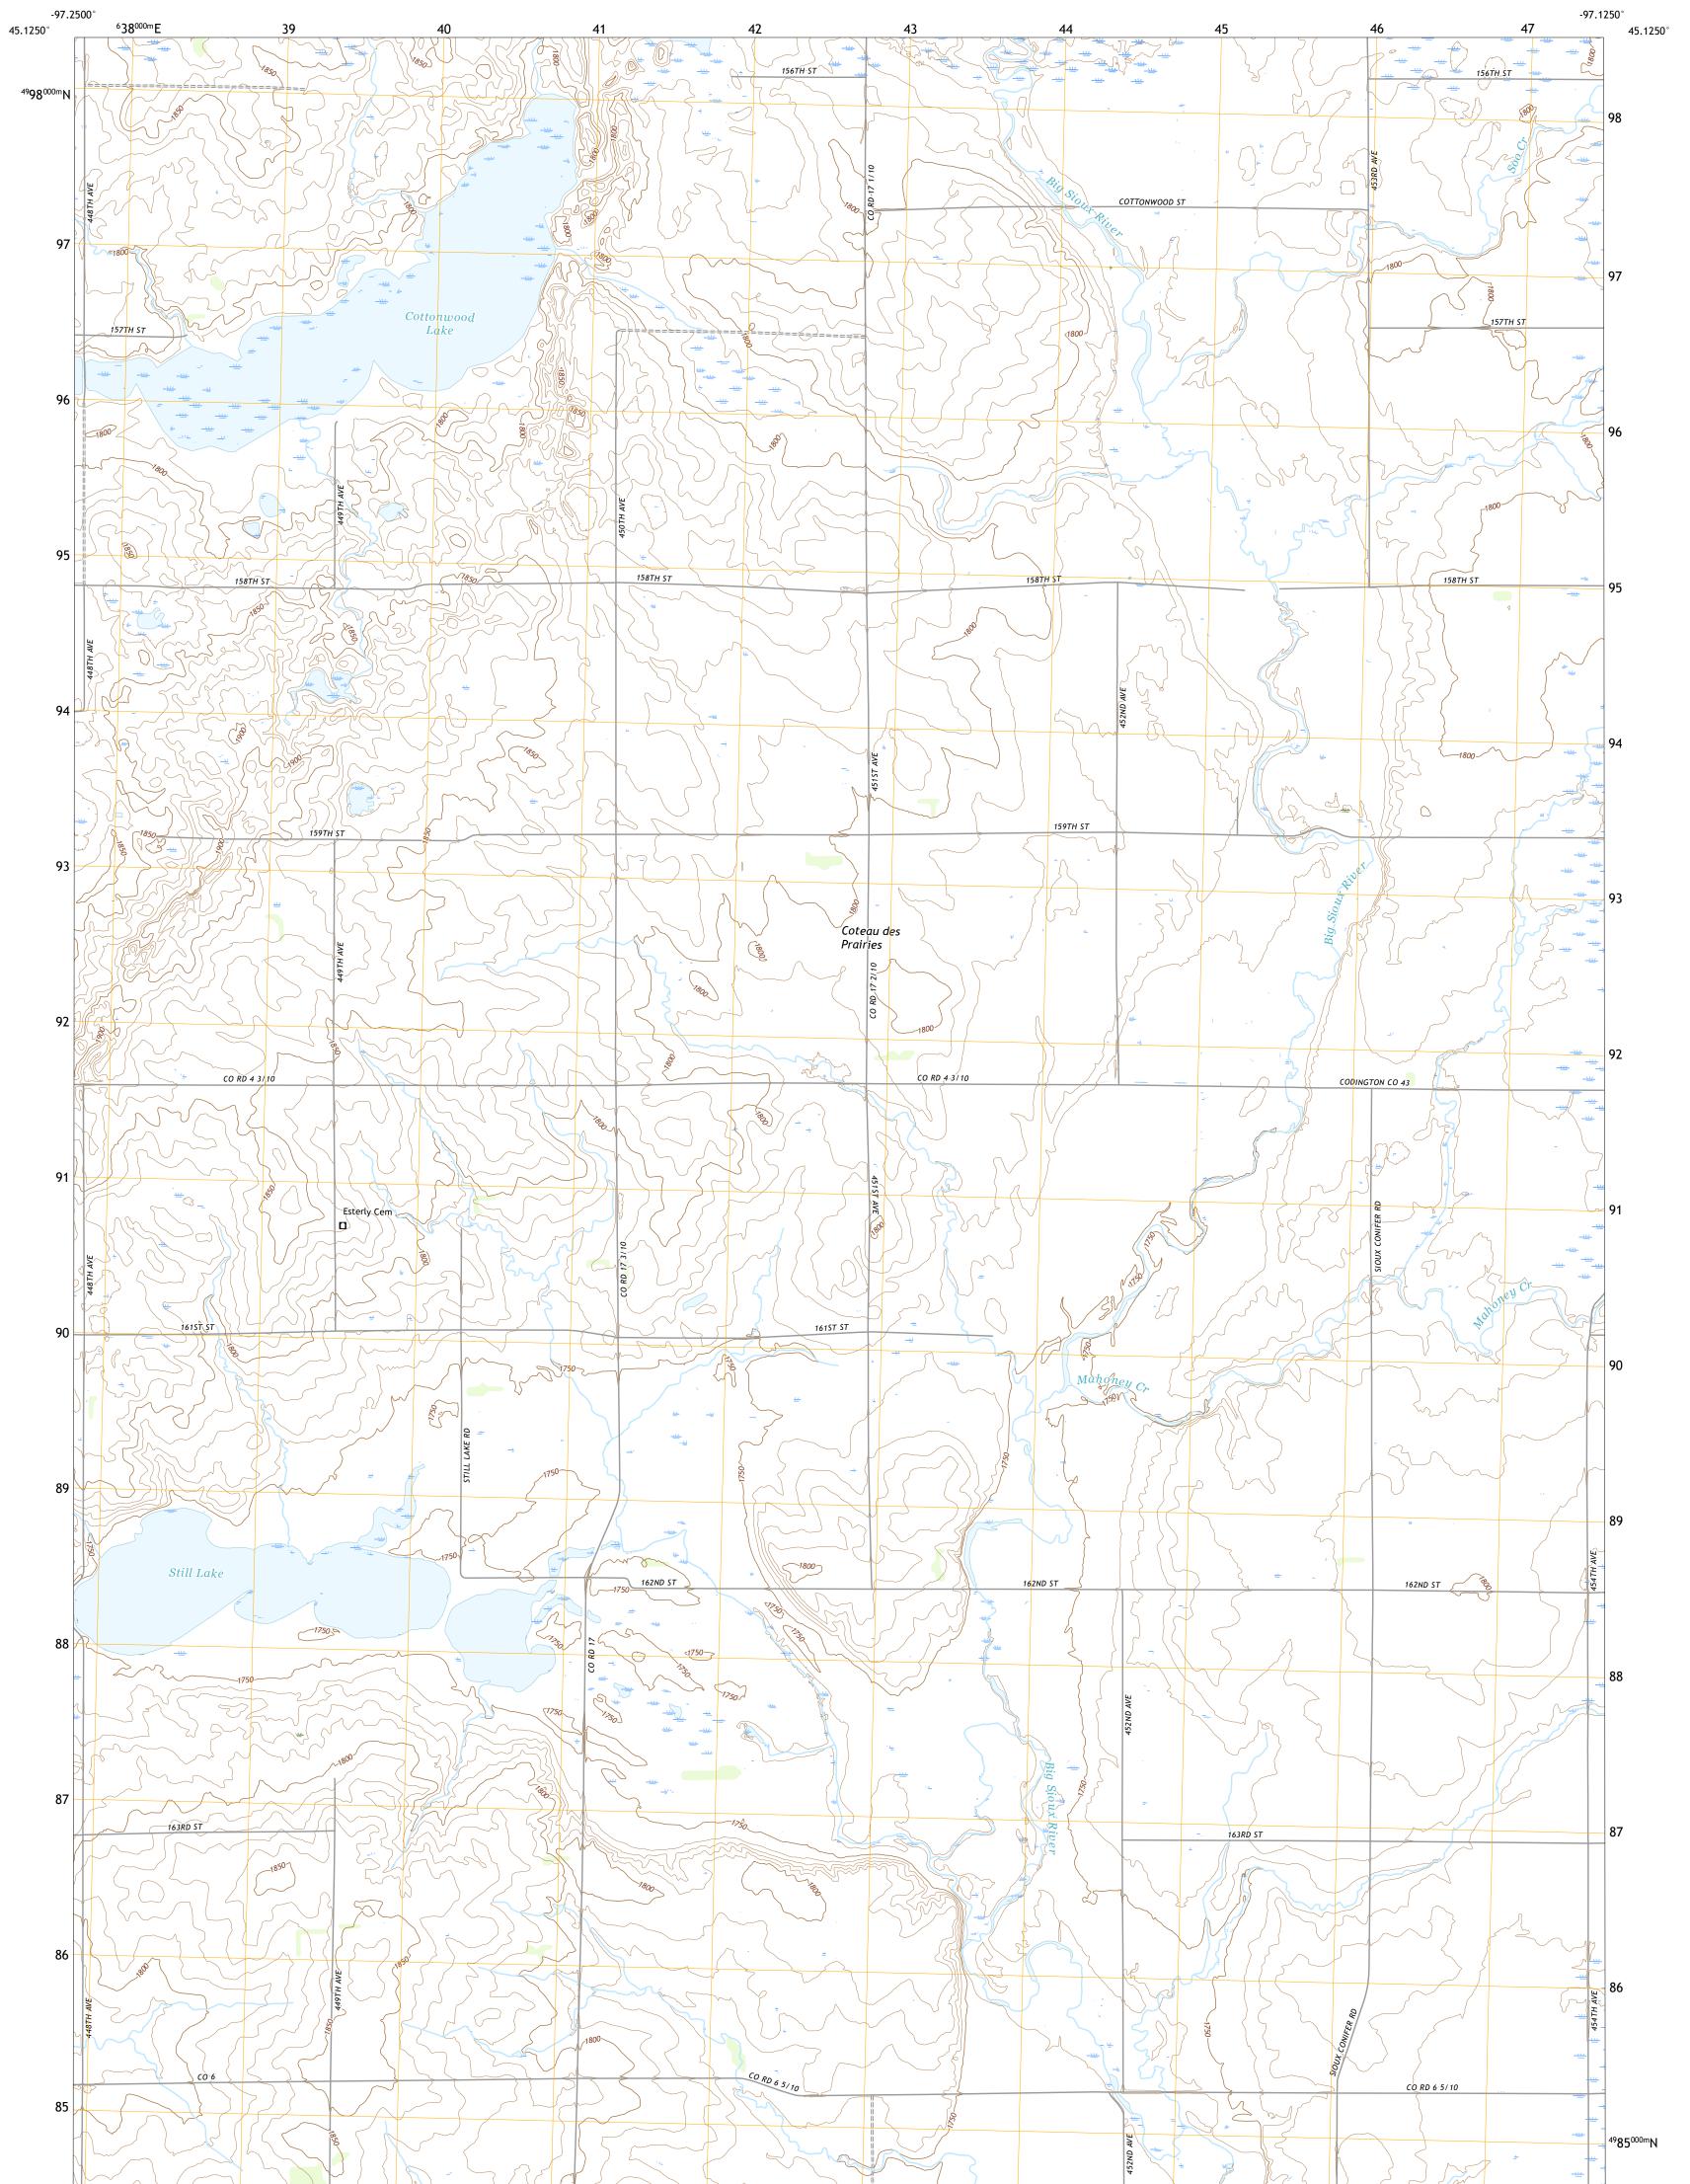

## The National Map US Topo

Produced by the United States Geological Survey North American Datum of 1983 (NAD83) World Geodetic System of 1984 (WGS84). Projection and 1 000-meter grid:Universal Transverse Mercator, Zone 14T This map is not a legal document. Boundaries may be generalized for this map scale. Private lands within government reservations may not be shown. Obtain permission before entering private lands.

Imagery......NAIP, August 2020 - August 2020 Roads......ONIP, August 2020 - August 2020 Names......GNIS, 1980 - 2016 Hydrography......GNIS, 1980 - 2016 Contours.....National Hydrography Dataset, 2004 - 2018 Contours.....National Elevation Dataset, 2014 Boundaries.....Multiple sources; see metadata file 2016 - 2021 Public Land Survey System......BLM, 2017 Wetlands......BWS National Wetlands Inventory Not Available