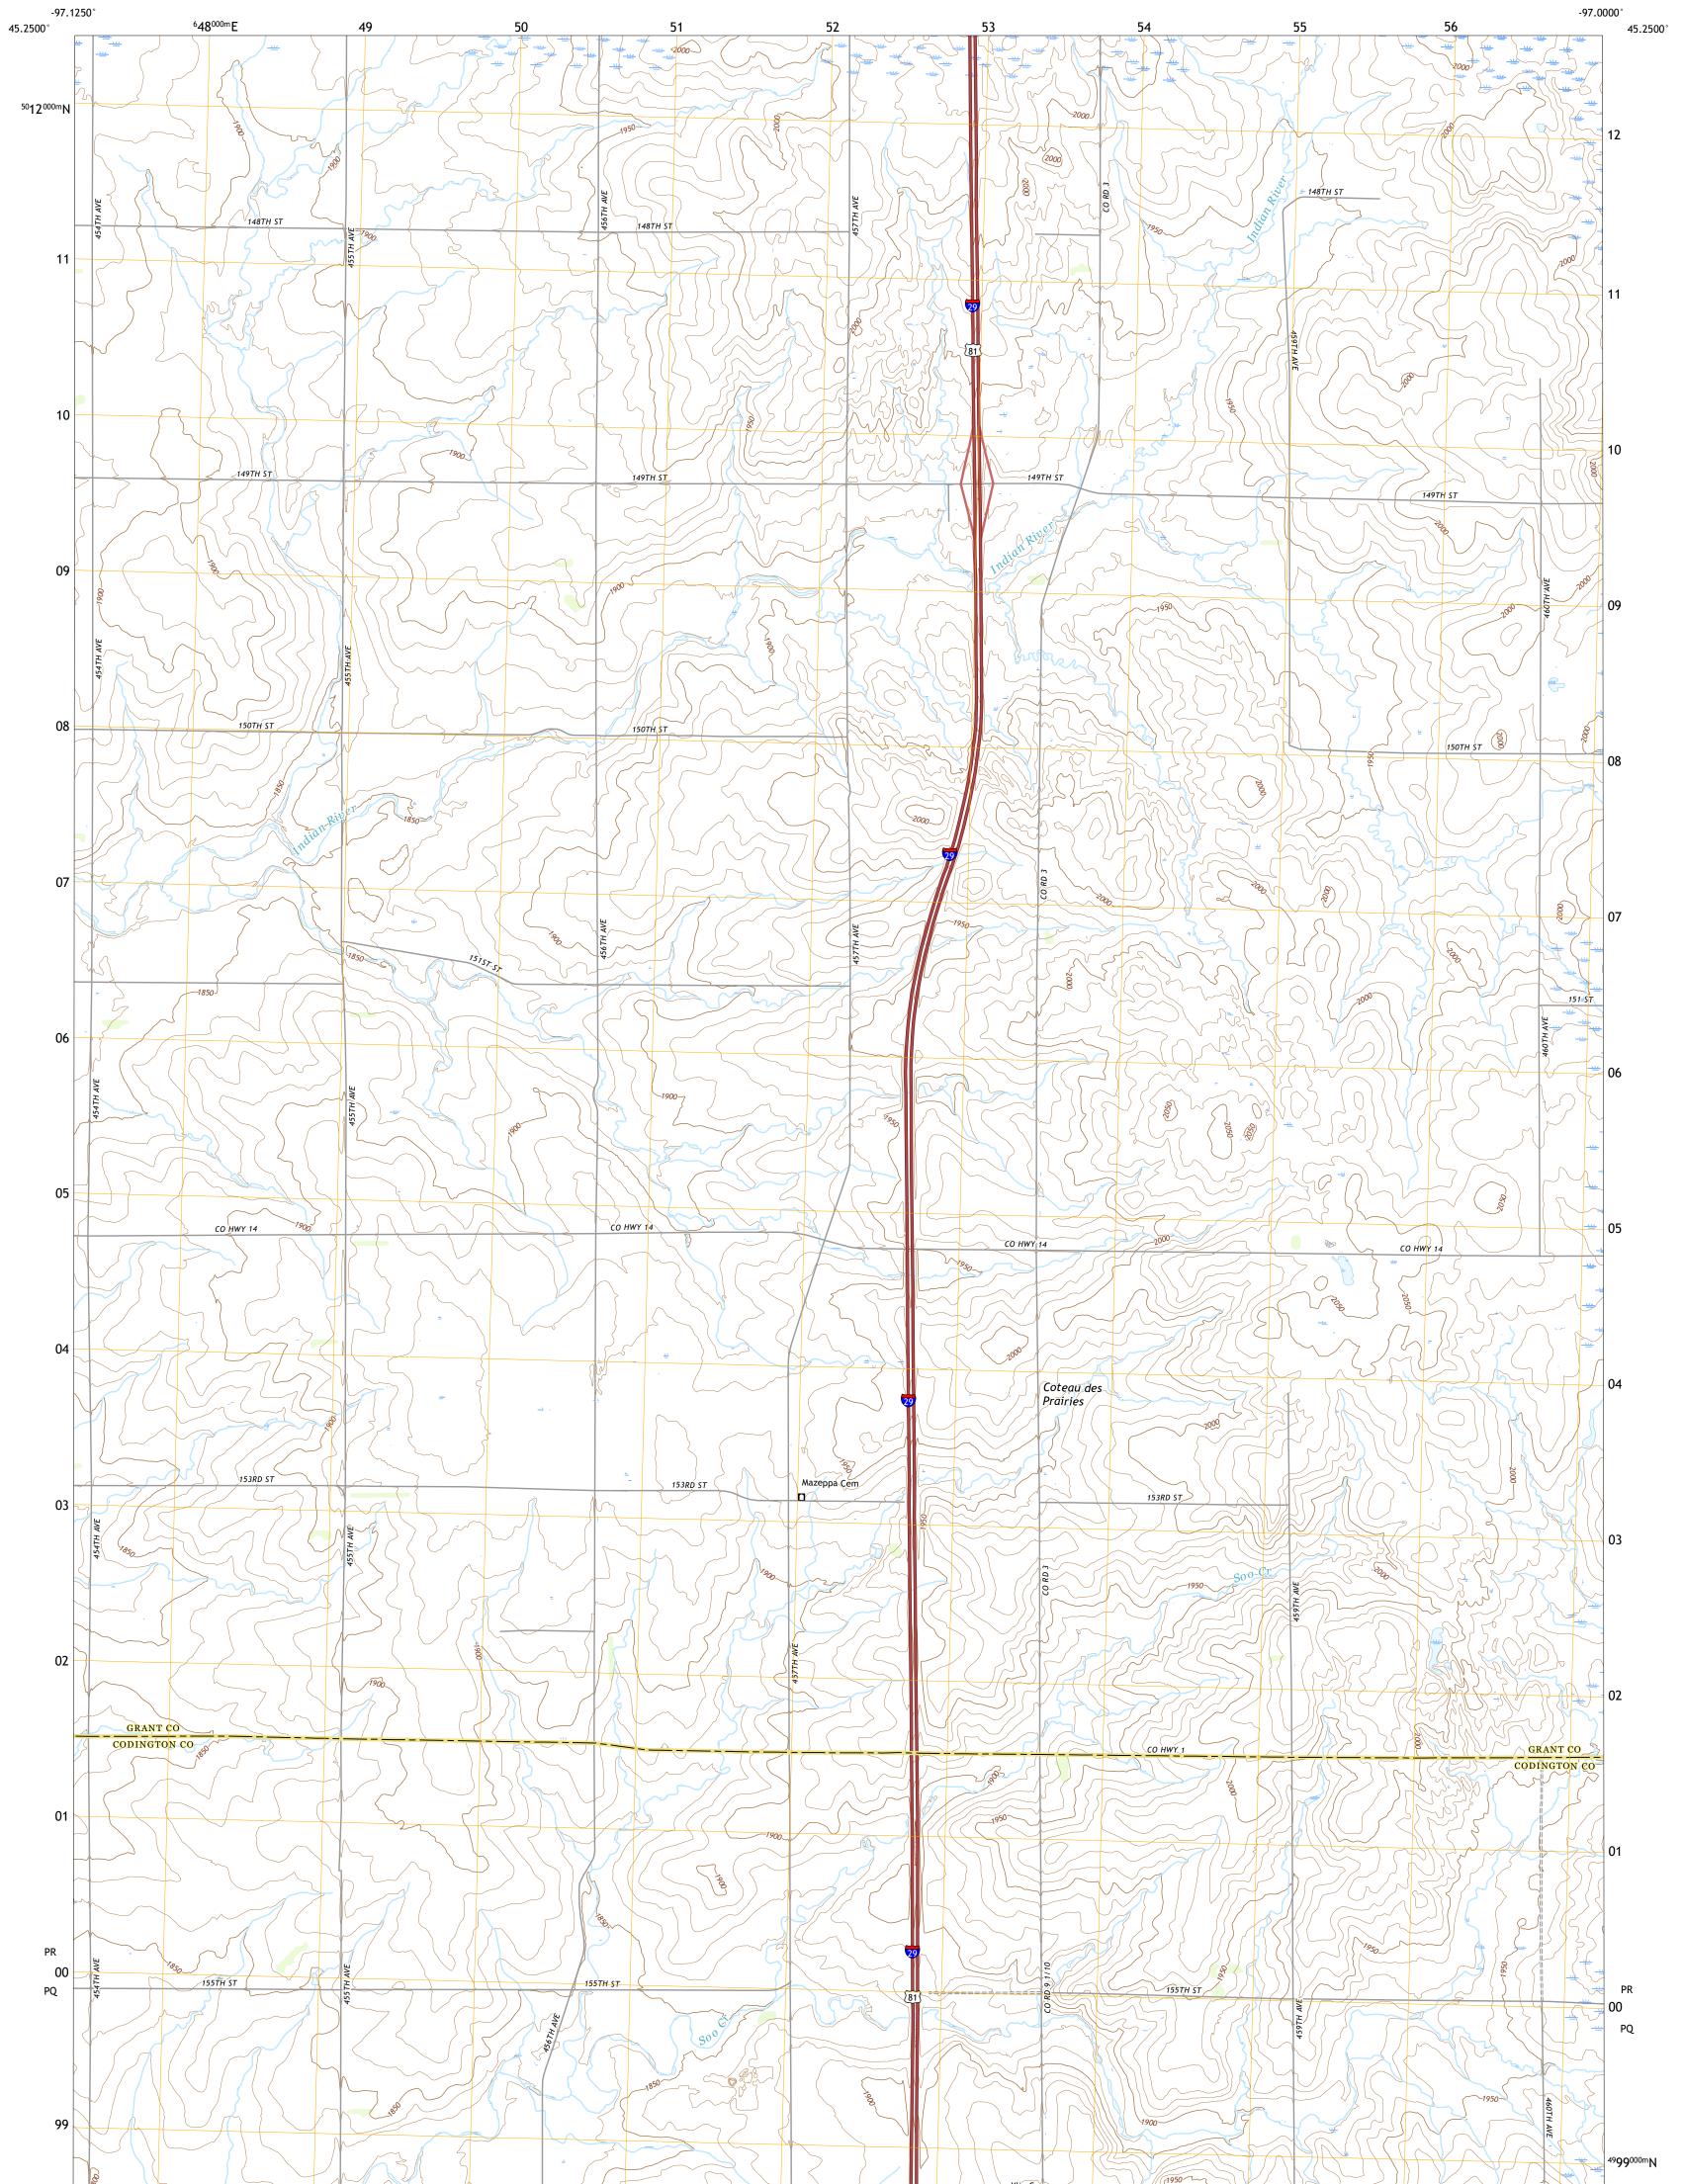

## U.S. DEPARTMENT OF THE INTERIOR U.S. GEOLOGICAL SURVEY

STILL LAKE NE QUADRANGLE SOUTH DAKOTA 7.5-MINUTE SERIES

Produced by the United States Geological Survey North American Datum of 1983 (NAD83) World Geodetic System of 1984 (WGS84). Projection and 1 000-meter grid:Universal Transverse Mercator, Zone 14T This map is not a legal document. Boundaries may be generalized for this map scale. Private lands within government reservations may not be shown. Obtain permission before entering private lands.