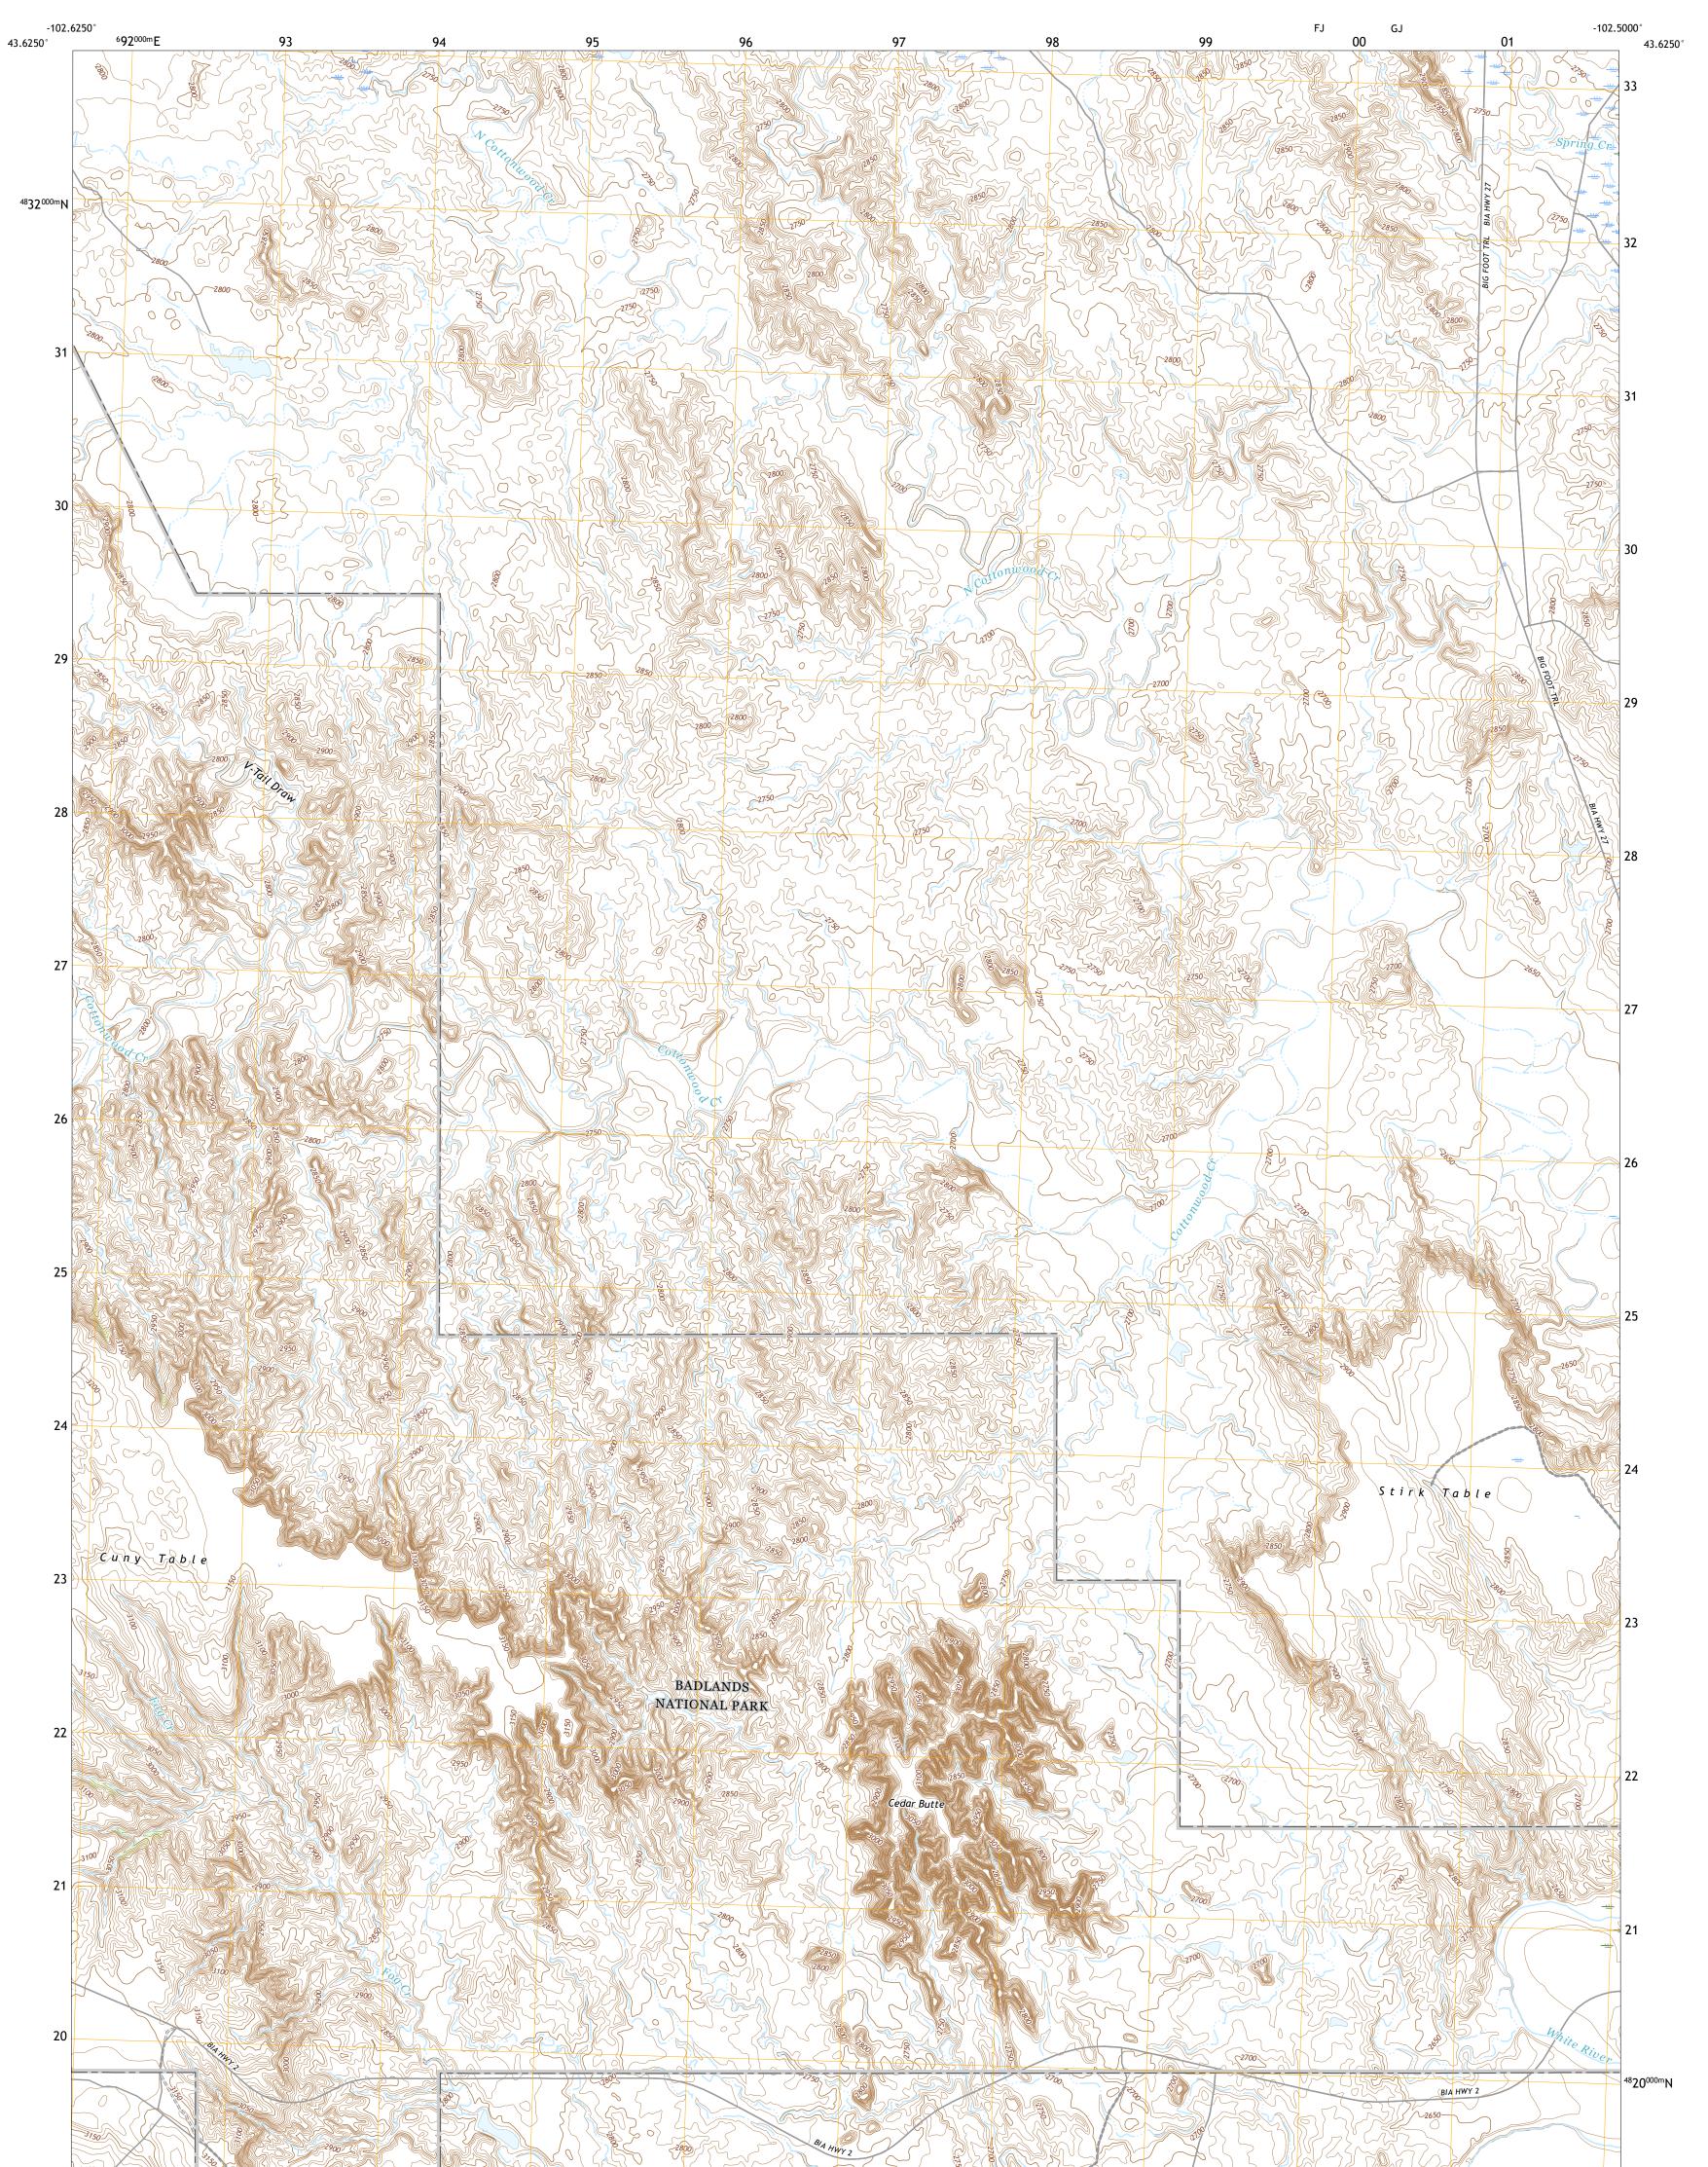

## STIRK TABLE QUADRANGLE SOUTH DAKOTA - OGLALA LAKOTA COUNTY 7.5-MINUTE SERIES

**Produced by the United States Geological Survey** North American Datum of 1983 (NAD83) World Geodetic System of 1984 (WGS84). Projection and 1 000-meter grid:Universal Transverse Mercator, Zone 13T This map is not a legal document. Boundaries may be generalized for this map scale. Private lands within government reservations may not be shown. Obtain permission before entering private lands.

Imagery......NAIP, July 2020 - July 2020 Roads......GNIS, 2015 - 2020 Names......GNIS, 2017 - 2017 Hydrography......Sational Hydrography Dataset, 2004 - 2019 Contours.....National Elevation Dataset, 2007 Boundaries.....Multiple sources; see metadata file 2019 - 2021 Public Land Survey System......BLM, 2017 Wetlands......BLM, 2017