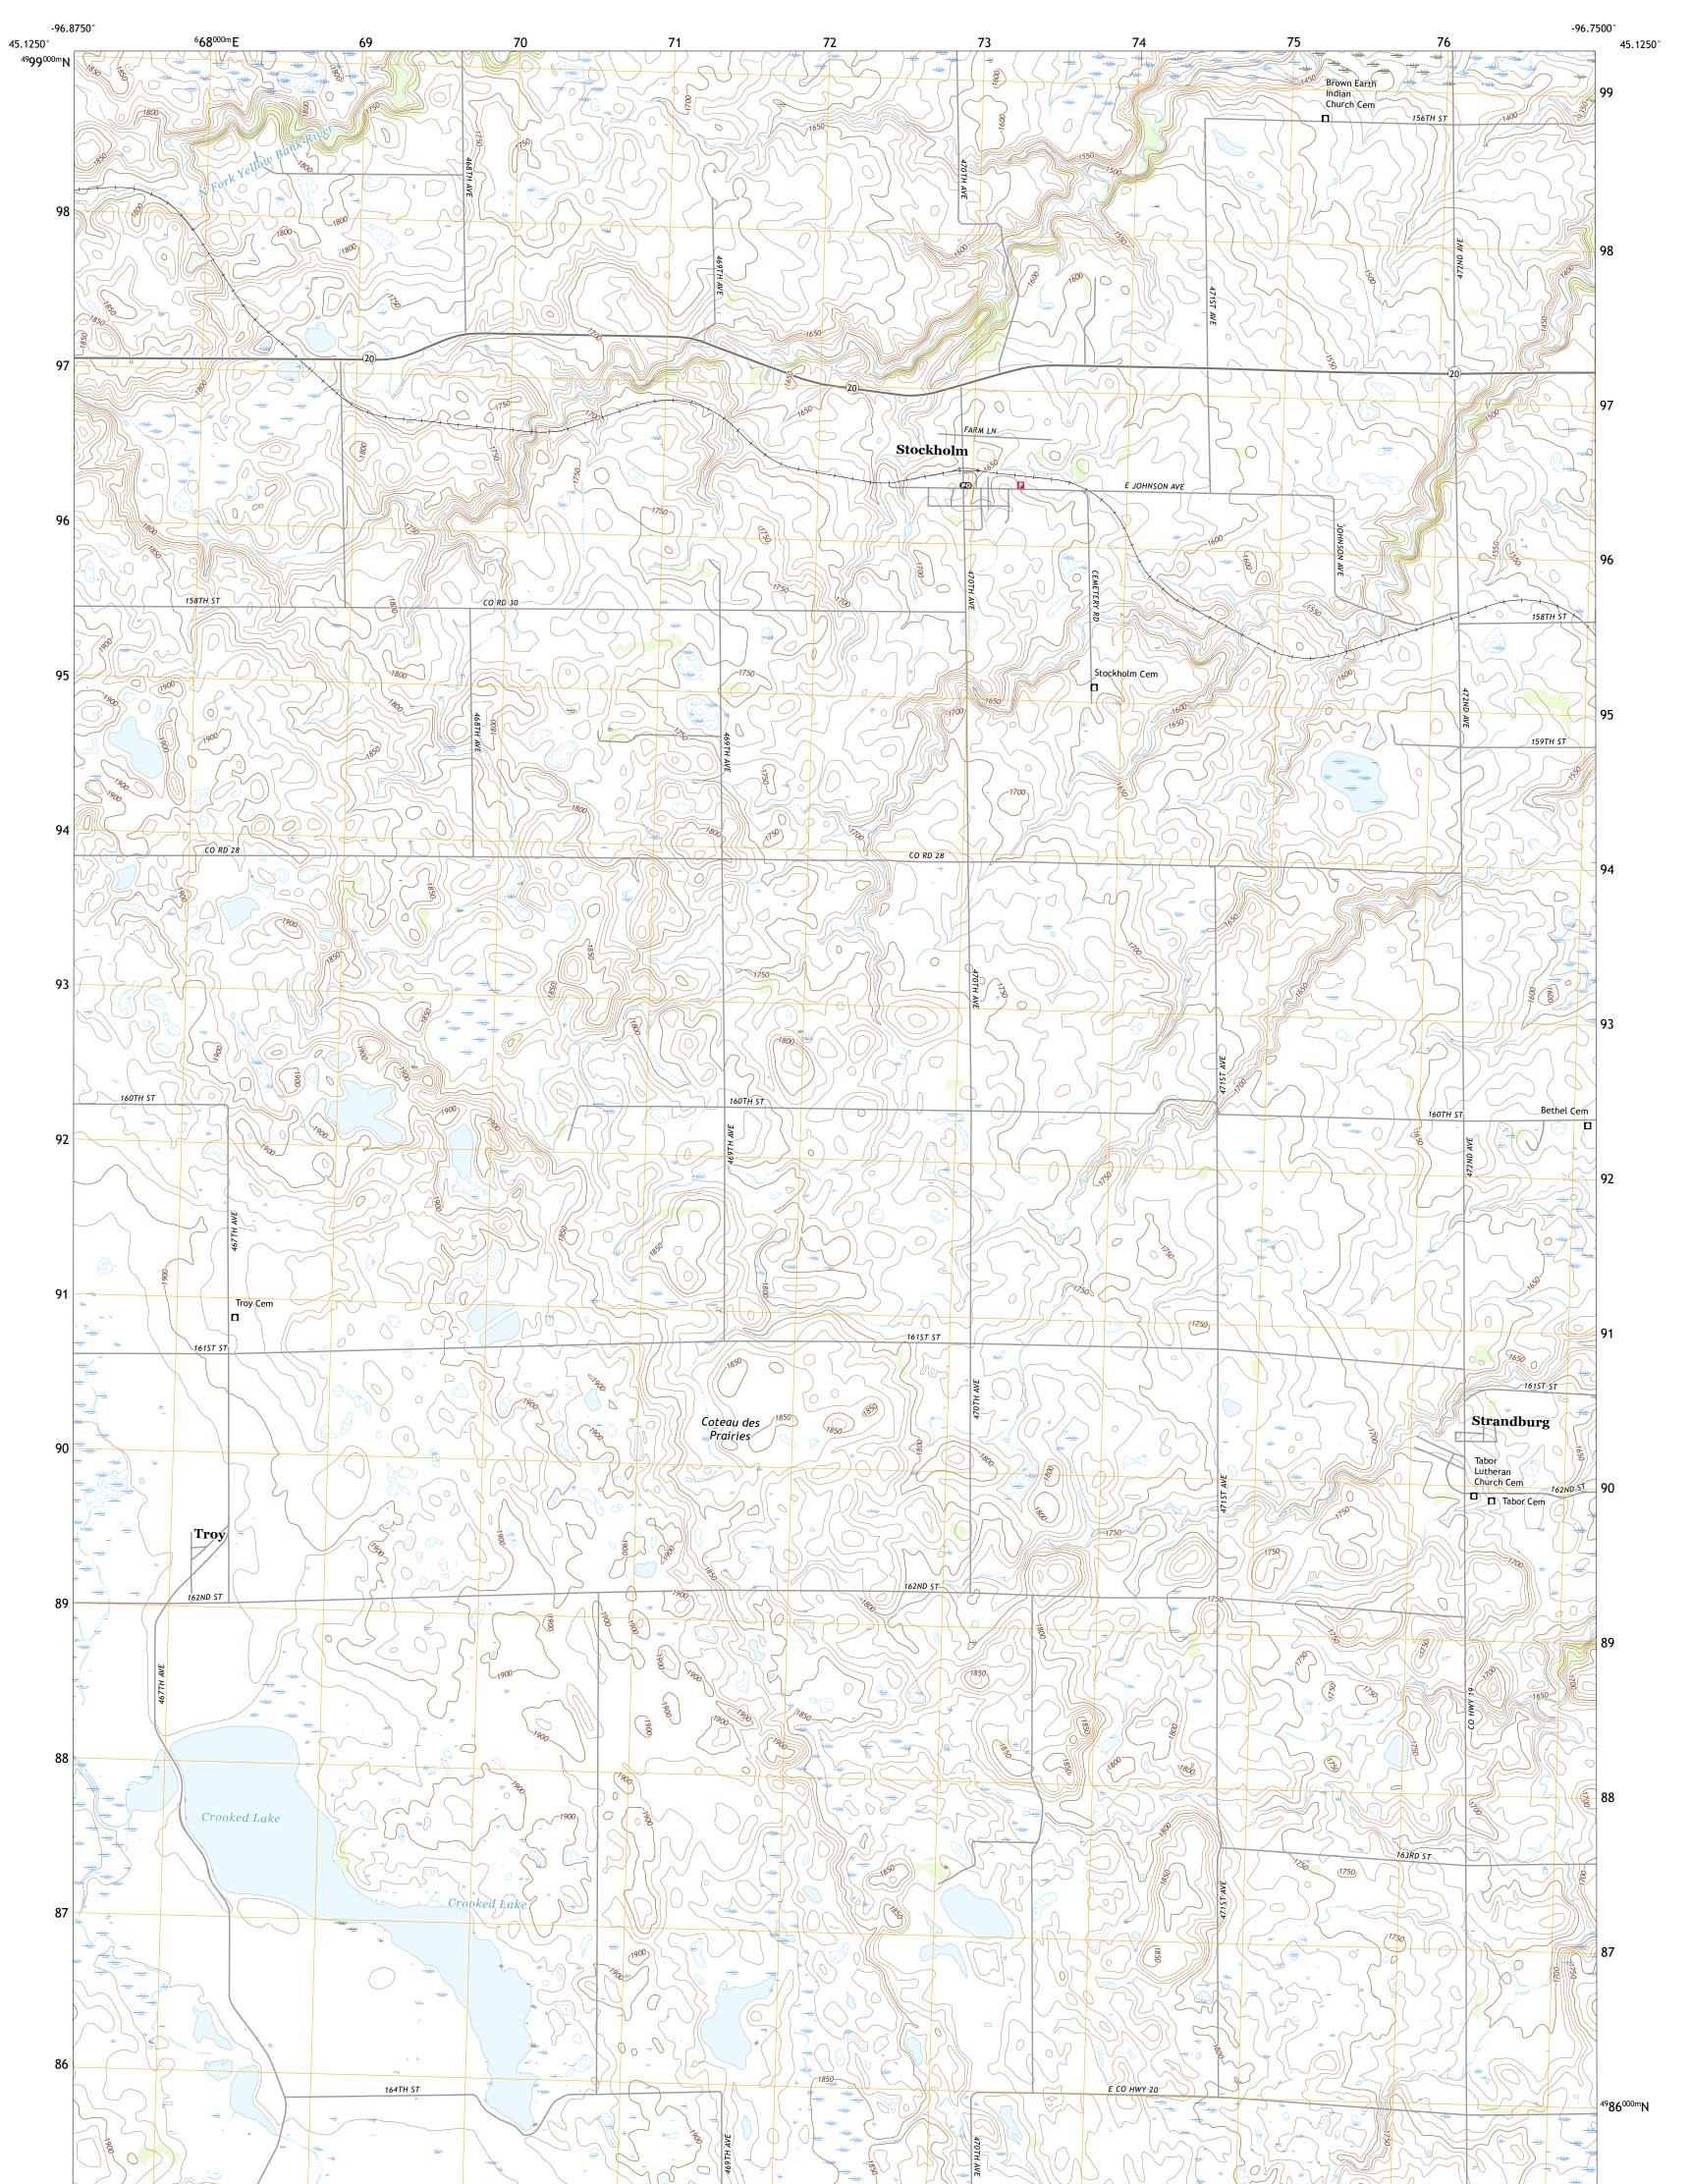

## U.S. DEPARTMENT OF THE INTERIOR U.S. GEOLOGICAL SURVEY

STOCKHOLM QUADRANGLE SOUTH DAKOTA - GRANT COUNTY 7.5-MINUTE SERIES

Produced by the United States Geological Survey North American Datum of 1983 (NAD83) World Geodetic System of 1984 (WGS84). Projection and 1 000-meter grid:Universal Transverse Mercator, Zone 14T This map is not a legal document. Boundaries may be generalized for this map scale. Private lands within government reservations may not be shown. Obtain permission before entering private lands.

Imagery......NAIP, August 2020 - August 2020 Roads......ONAIP, August 2020 - August 2020 Names......GNIS, 1980 - 2020 Hydrography......GNIS, 1980 - 2020 Hydrography Dataset, 2004 - 2018 Contours.....National Hydrography Dataset, 2004 - 2018 Contours.....National Elevation Dataset, 1999 Boundaries.....Multiple sources; see metadata file 2016 - 2021 Public Land Survey System......BLM, 2017 Wetlands......BLM, 2017

2021