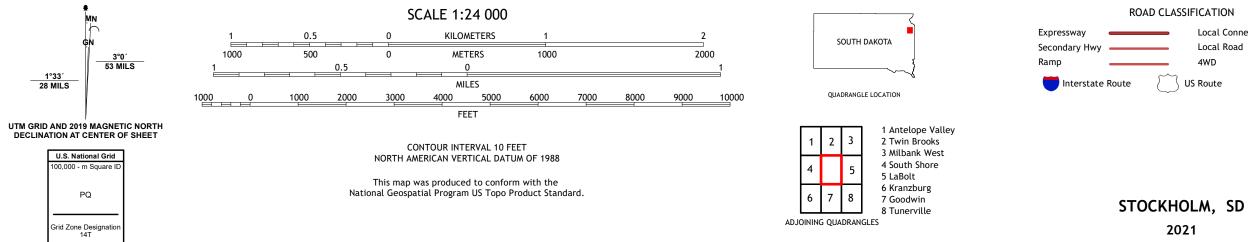

## U.S. DEPARTMENT OF THE INTERIOR U.S. GEOLOGICAL SURVEY

STOCKHOLM QUADRANGLE SOUTH DAKOTA - GRANT COUNTY 7.5-MINUTE SERIES

Produced by the United States Geological Survey North American Datum of 1983 (NAD83) World Geodetic System of 1984 (WGS84). Projection and 1 000-meter grid:Universal Transverse Mercator, Zone 14T This map is not a legal document. Boundaries may be generalized for this map scale. Private lands within government reservations may not be shown. Obtain permission before entering private lands.

2021