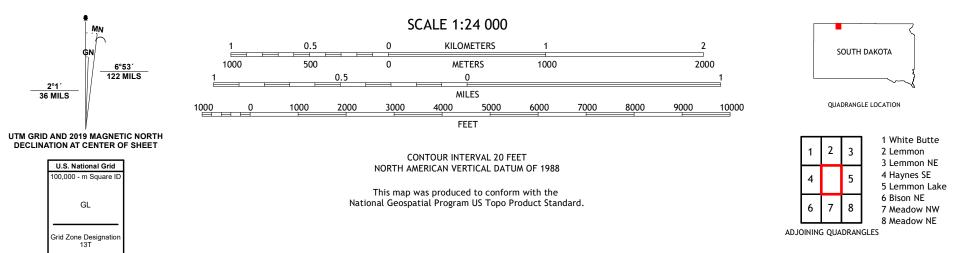

PORTEST SERVICE USES BY ANTONIA CONTRACTOR SUMMERVILLE QUADRANGLE SOUTH DAKOTA - PERKINS COUNTY 7.5-MINUTE SERIES

Produced by the United States Geological Survey North American Datum of 1983 (NAD83) World Geodetic System of 1984 (WGS84). Projection and 1 000-meter grid:Universal Transverse Mercator, Zone 13T This map is not a legal document. Boundaries may be generalized for this map scale. Private lands within government reservations may not be shown. Obtain permission before entering private lands.