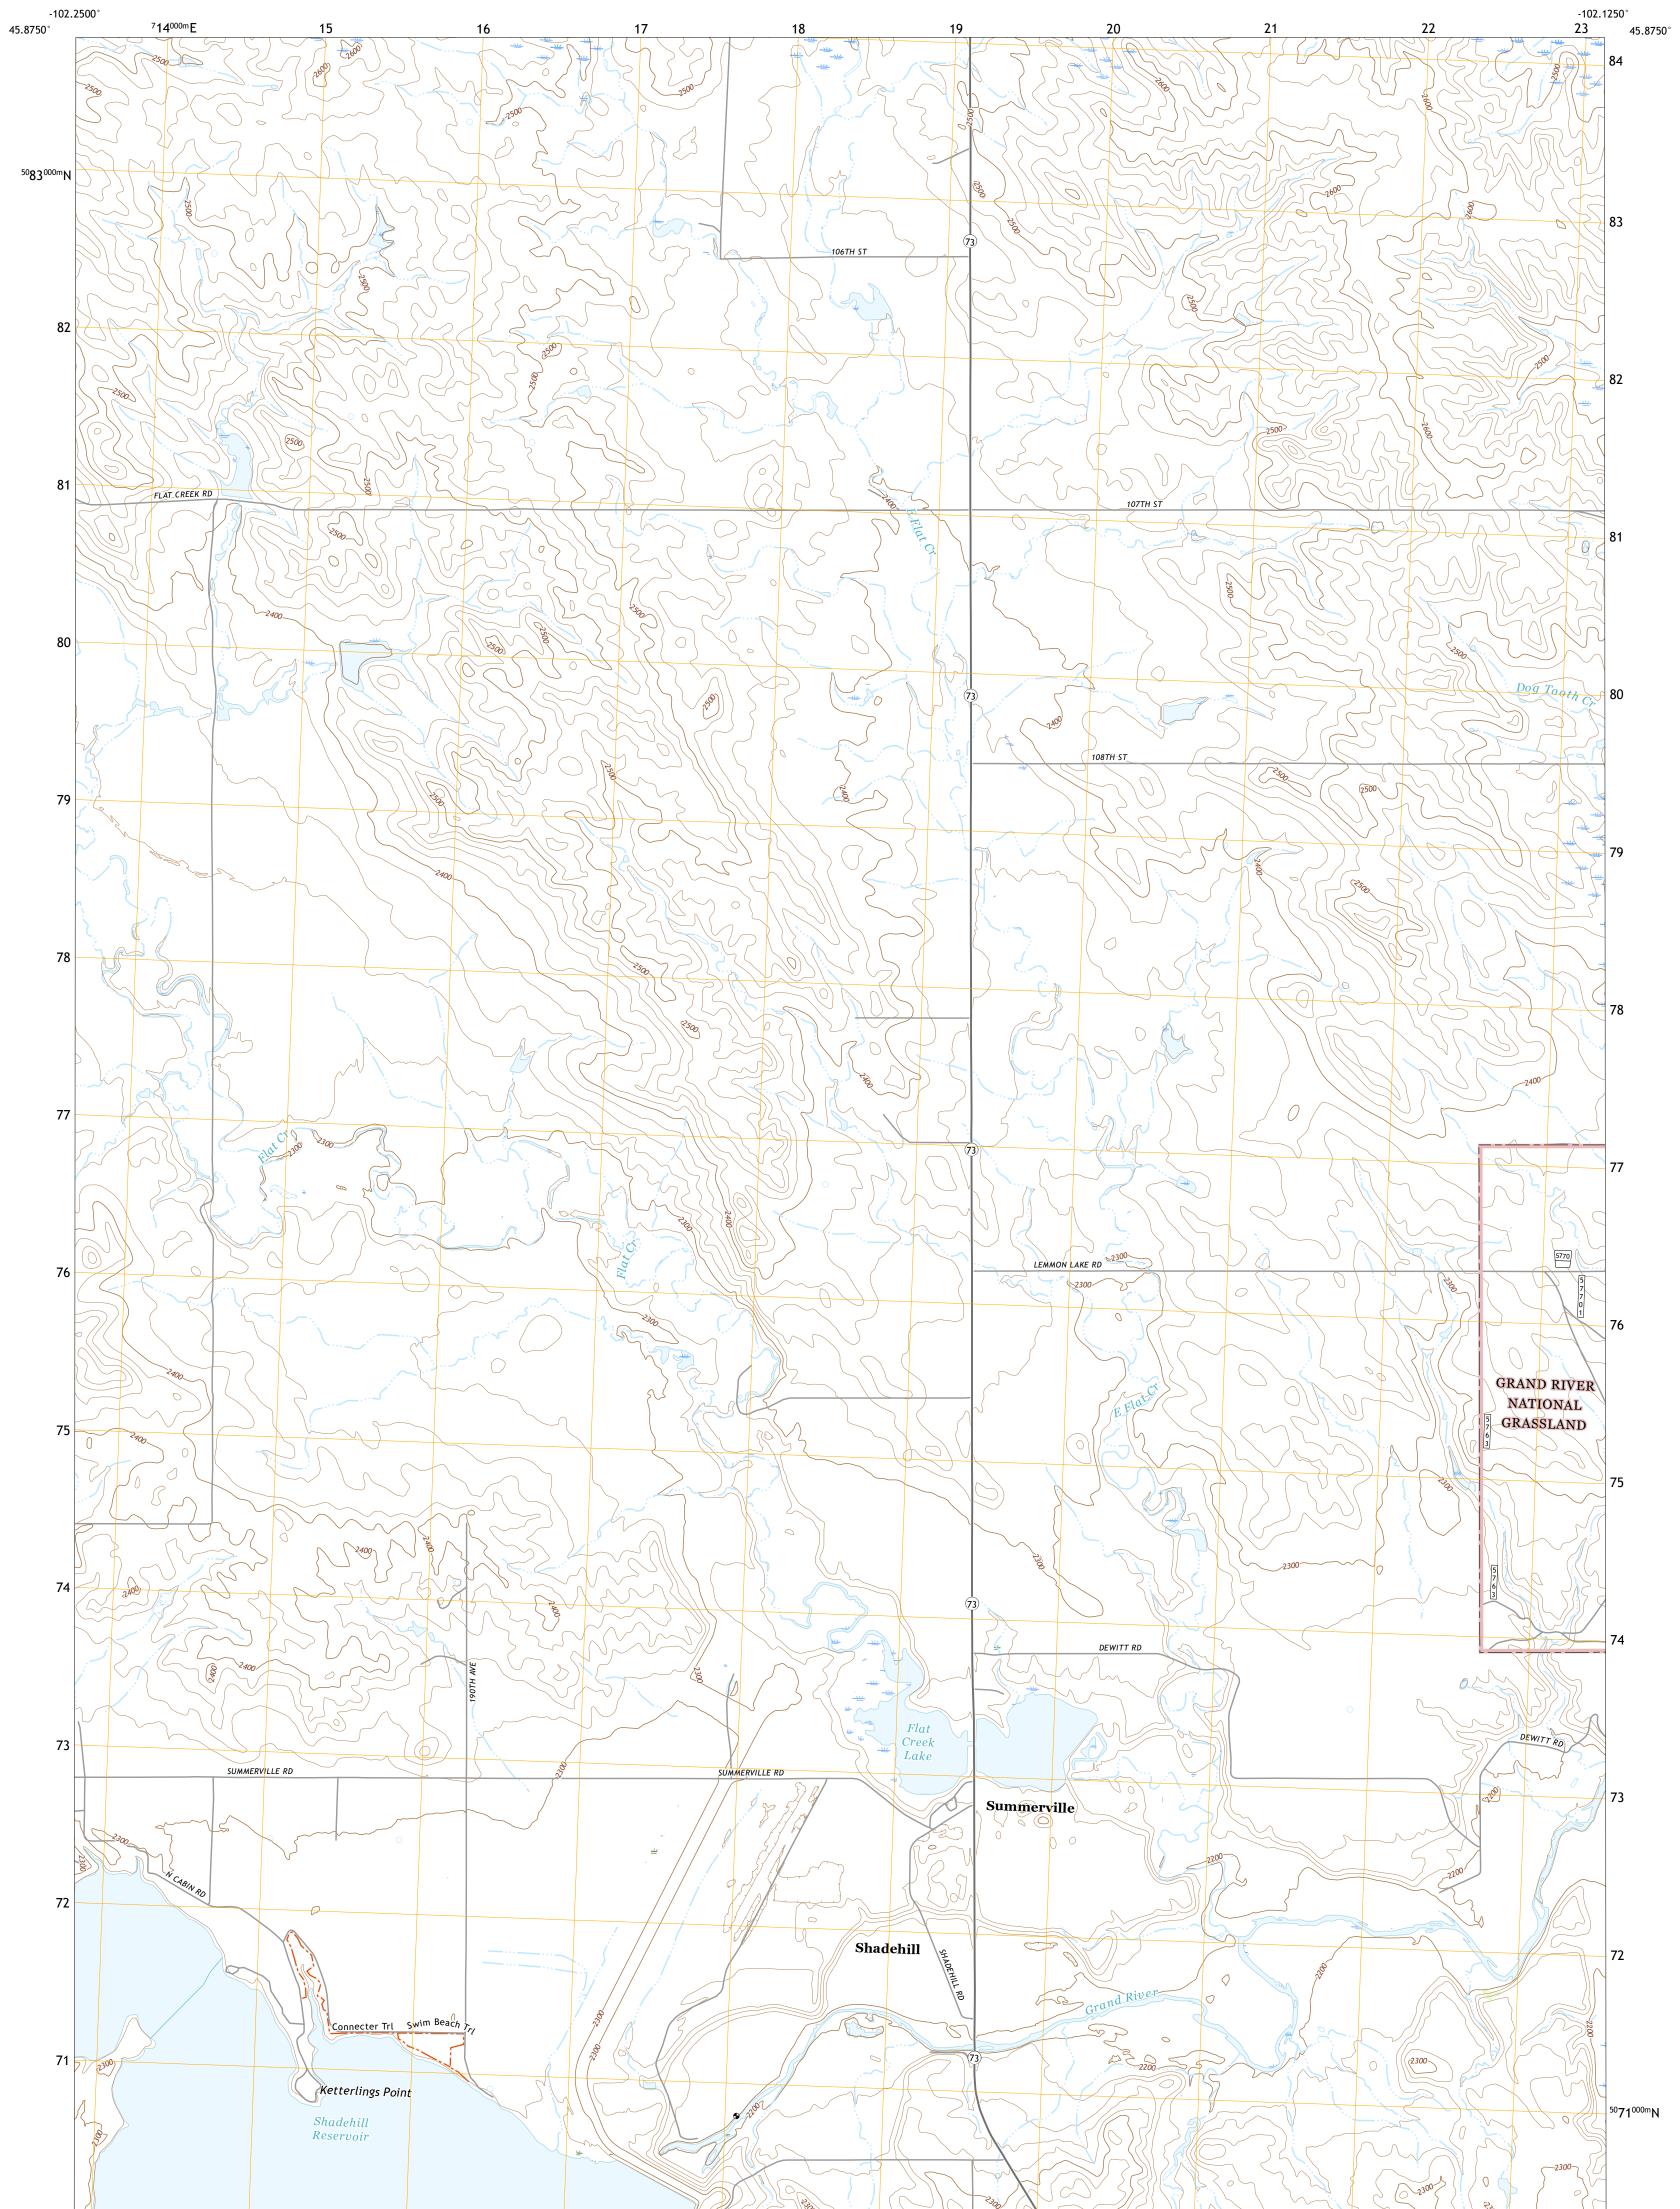

PORTEST SERVICE USES BY ANTONIA CONTRACTOR SUMMERVILLE QUADRANGLE SOUTH DAKOTA - PERKINS COUNTY 7.5-MINUTE SERIES

Produced by the United States Geological Survey North American Datum of 1983 (NAD83) World Geodetic System of 1984 (WGS84). Projection and 1 000-meter grid:Universal Transverse Mercator, Zone 13T This map is not a legal document. Boundaries may be generalized for this map scale. Private lands within government reservations may not be shown. Obtain permission before entering private lands.