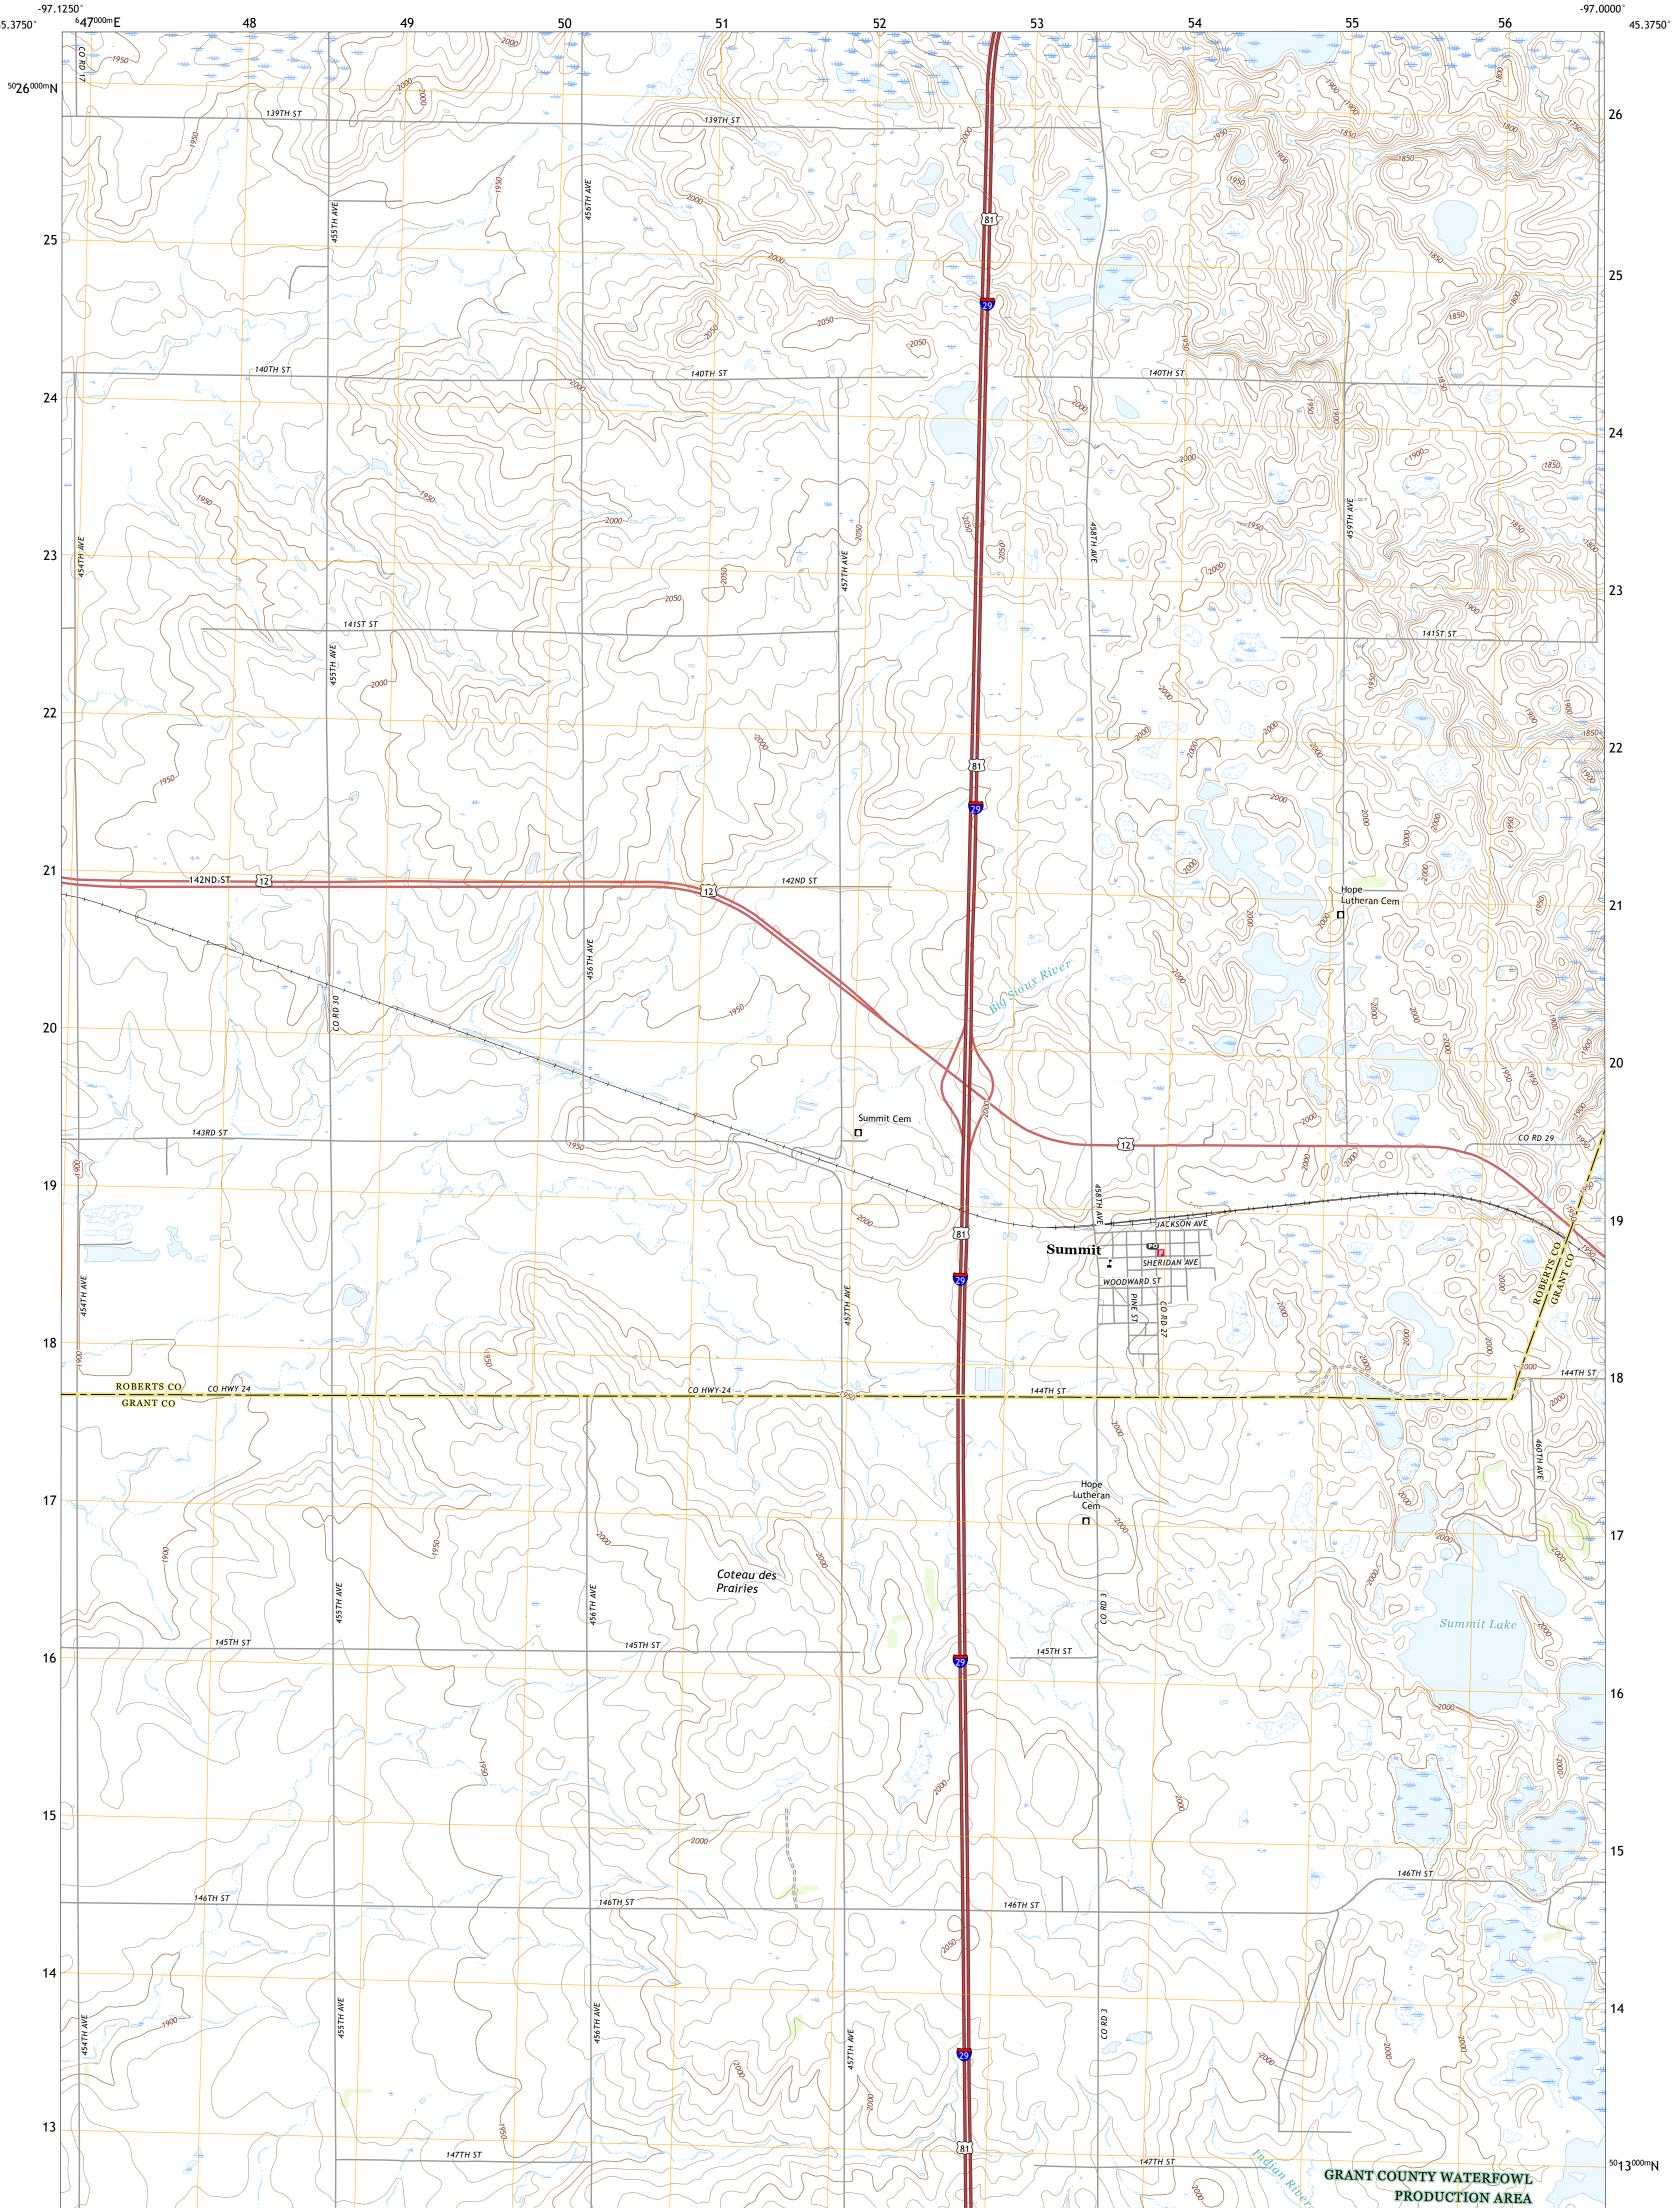

SUMMIT QUADRANGLE SOUTH DAKOTA 7.5-MINUTE SERIES

Produced by the United States Geological Survey North American Datum of 1983 (NAD83) World Geodetic System of 1984 (WGS84). Projection and 1 000-meter grid:Universal Transverse Mercator, Zone 14T This map is not a legal document. Boundaries may be generalized for this map scale. Private lands within government reservations may not be shown. Obtain permission before entering private lands.

Imagery......NAIP, August 2020 - August 2020 Roads......ONIP, August 2020 - August 2020 Names......GNIS, 1980 - 2020 Hydrography......GNIS, 1980 - 2020 Hydrography......GNIS, 1980 - 2020 Hydrography Dataset, 2004 - 2018 Contours.....National Hydrography Dataset, 2004 - 2018 Contours.....National Elevation Dataset, 1999 Boundaries......Multiple sources; see metadata file 2016 - 2021 Public Land Survey System......BLM, 2017 Wetlands......BLM, 2017