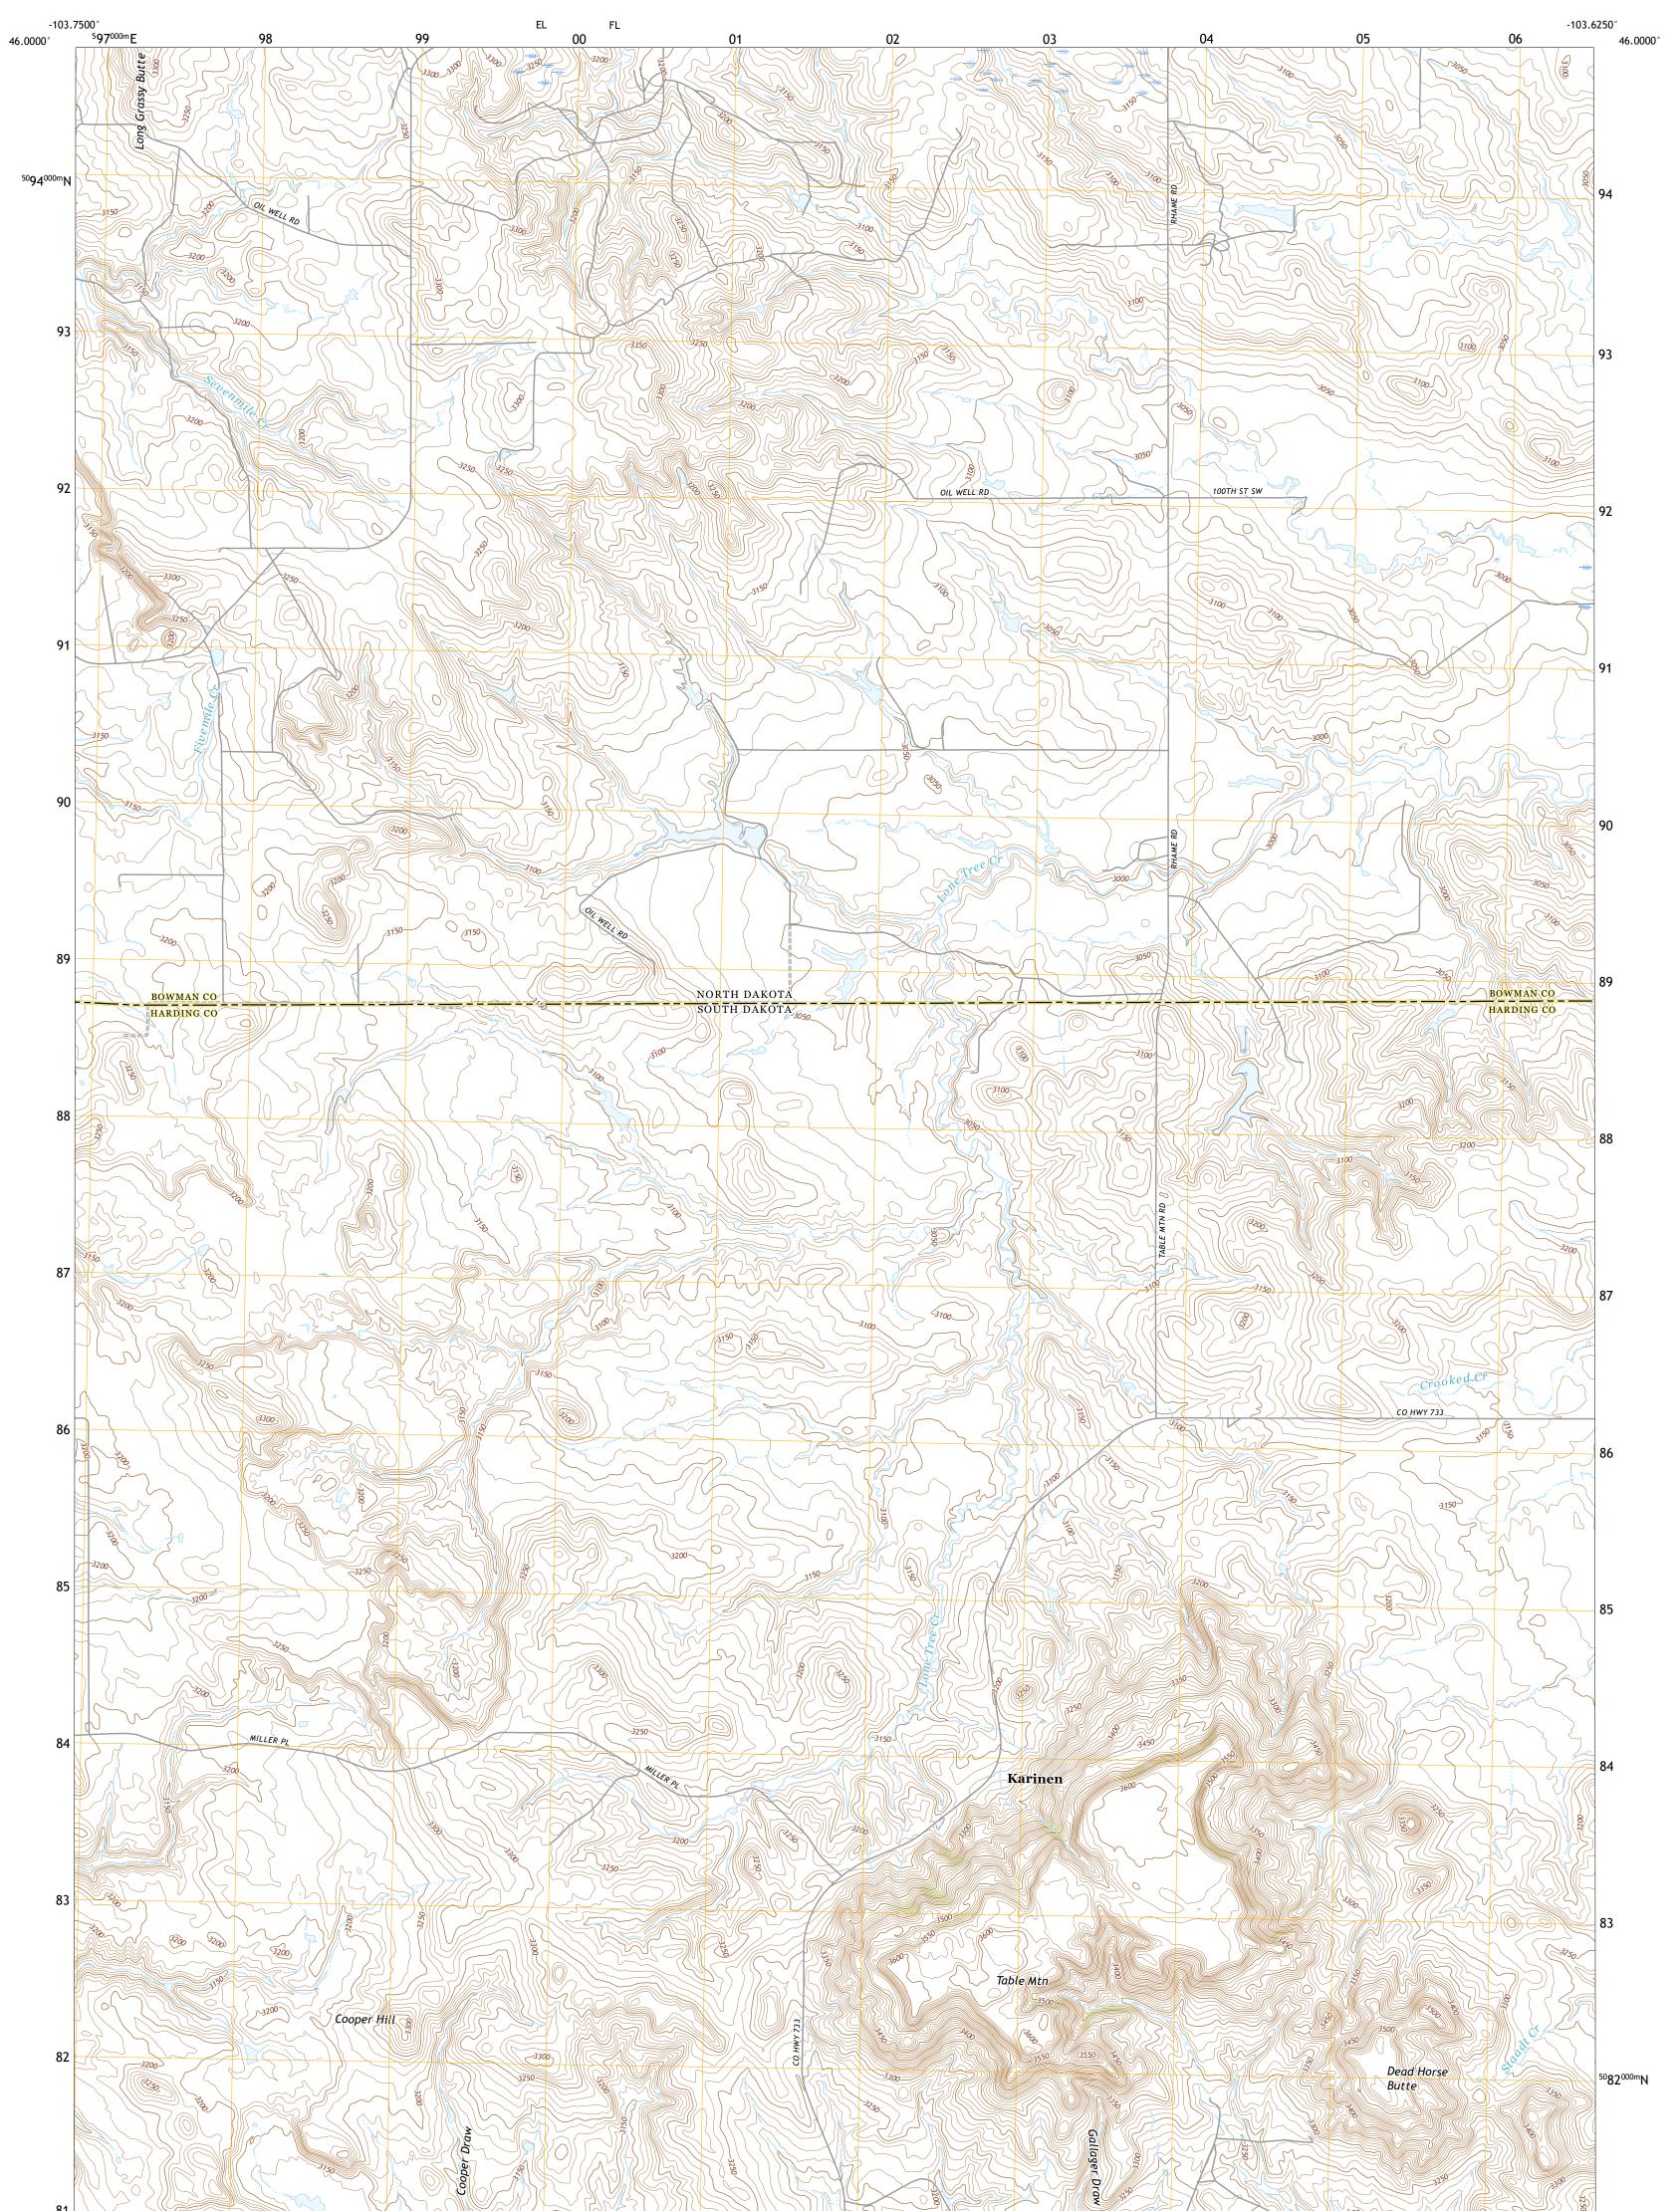

## U.S. DEPARTMENT OF THE INTERIOR U.S. GEOLOGICAL SURVEY

TABLE MOUNTAIN QUADRANGLE SOUTH DAKOTA - NORTH DAKOTA 7.5-MINUTE SERIES

**Produced by the United States Geological Survey** North American Datum of 1983 (NAD83) World Geodetic System of 1984 (WGS84). Projection and 1 000-meter grid:Universal Transverse Mercator, Zone 13T This map is not a legal document. Boundaries may be generalized for this map scale. Private lands within government reservations may not be shown. Obtain permission before entering private lands.