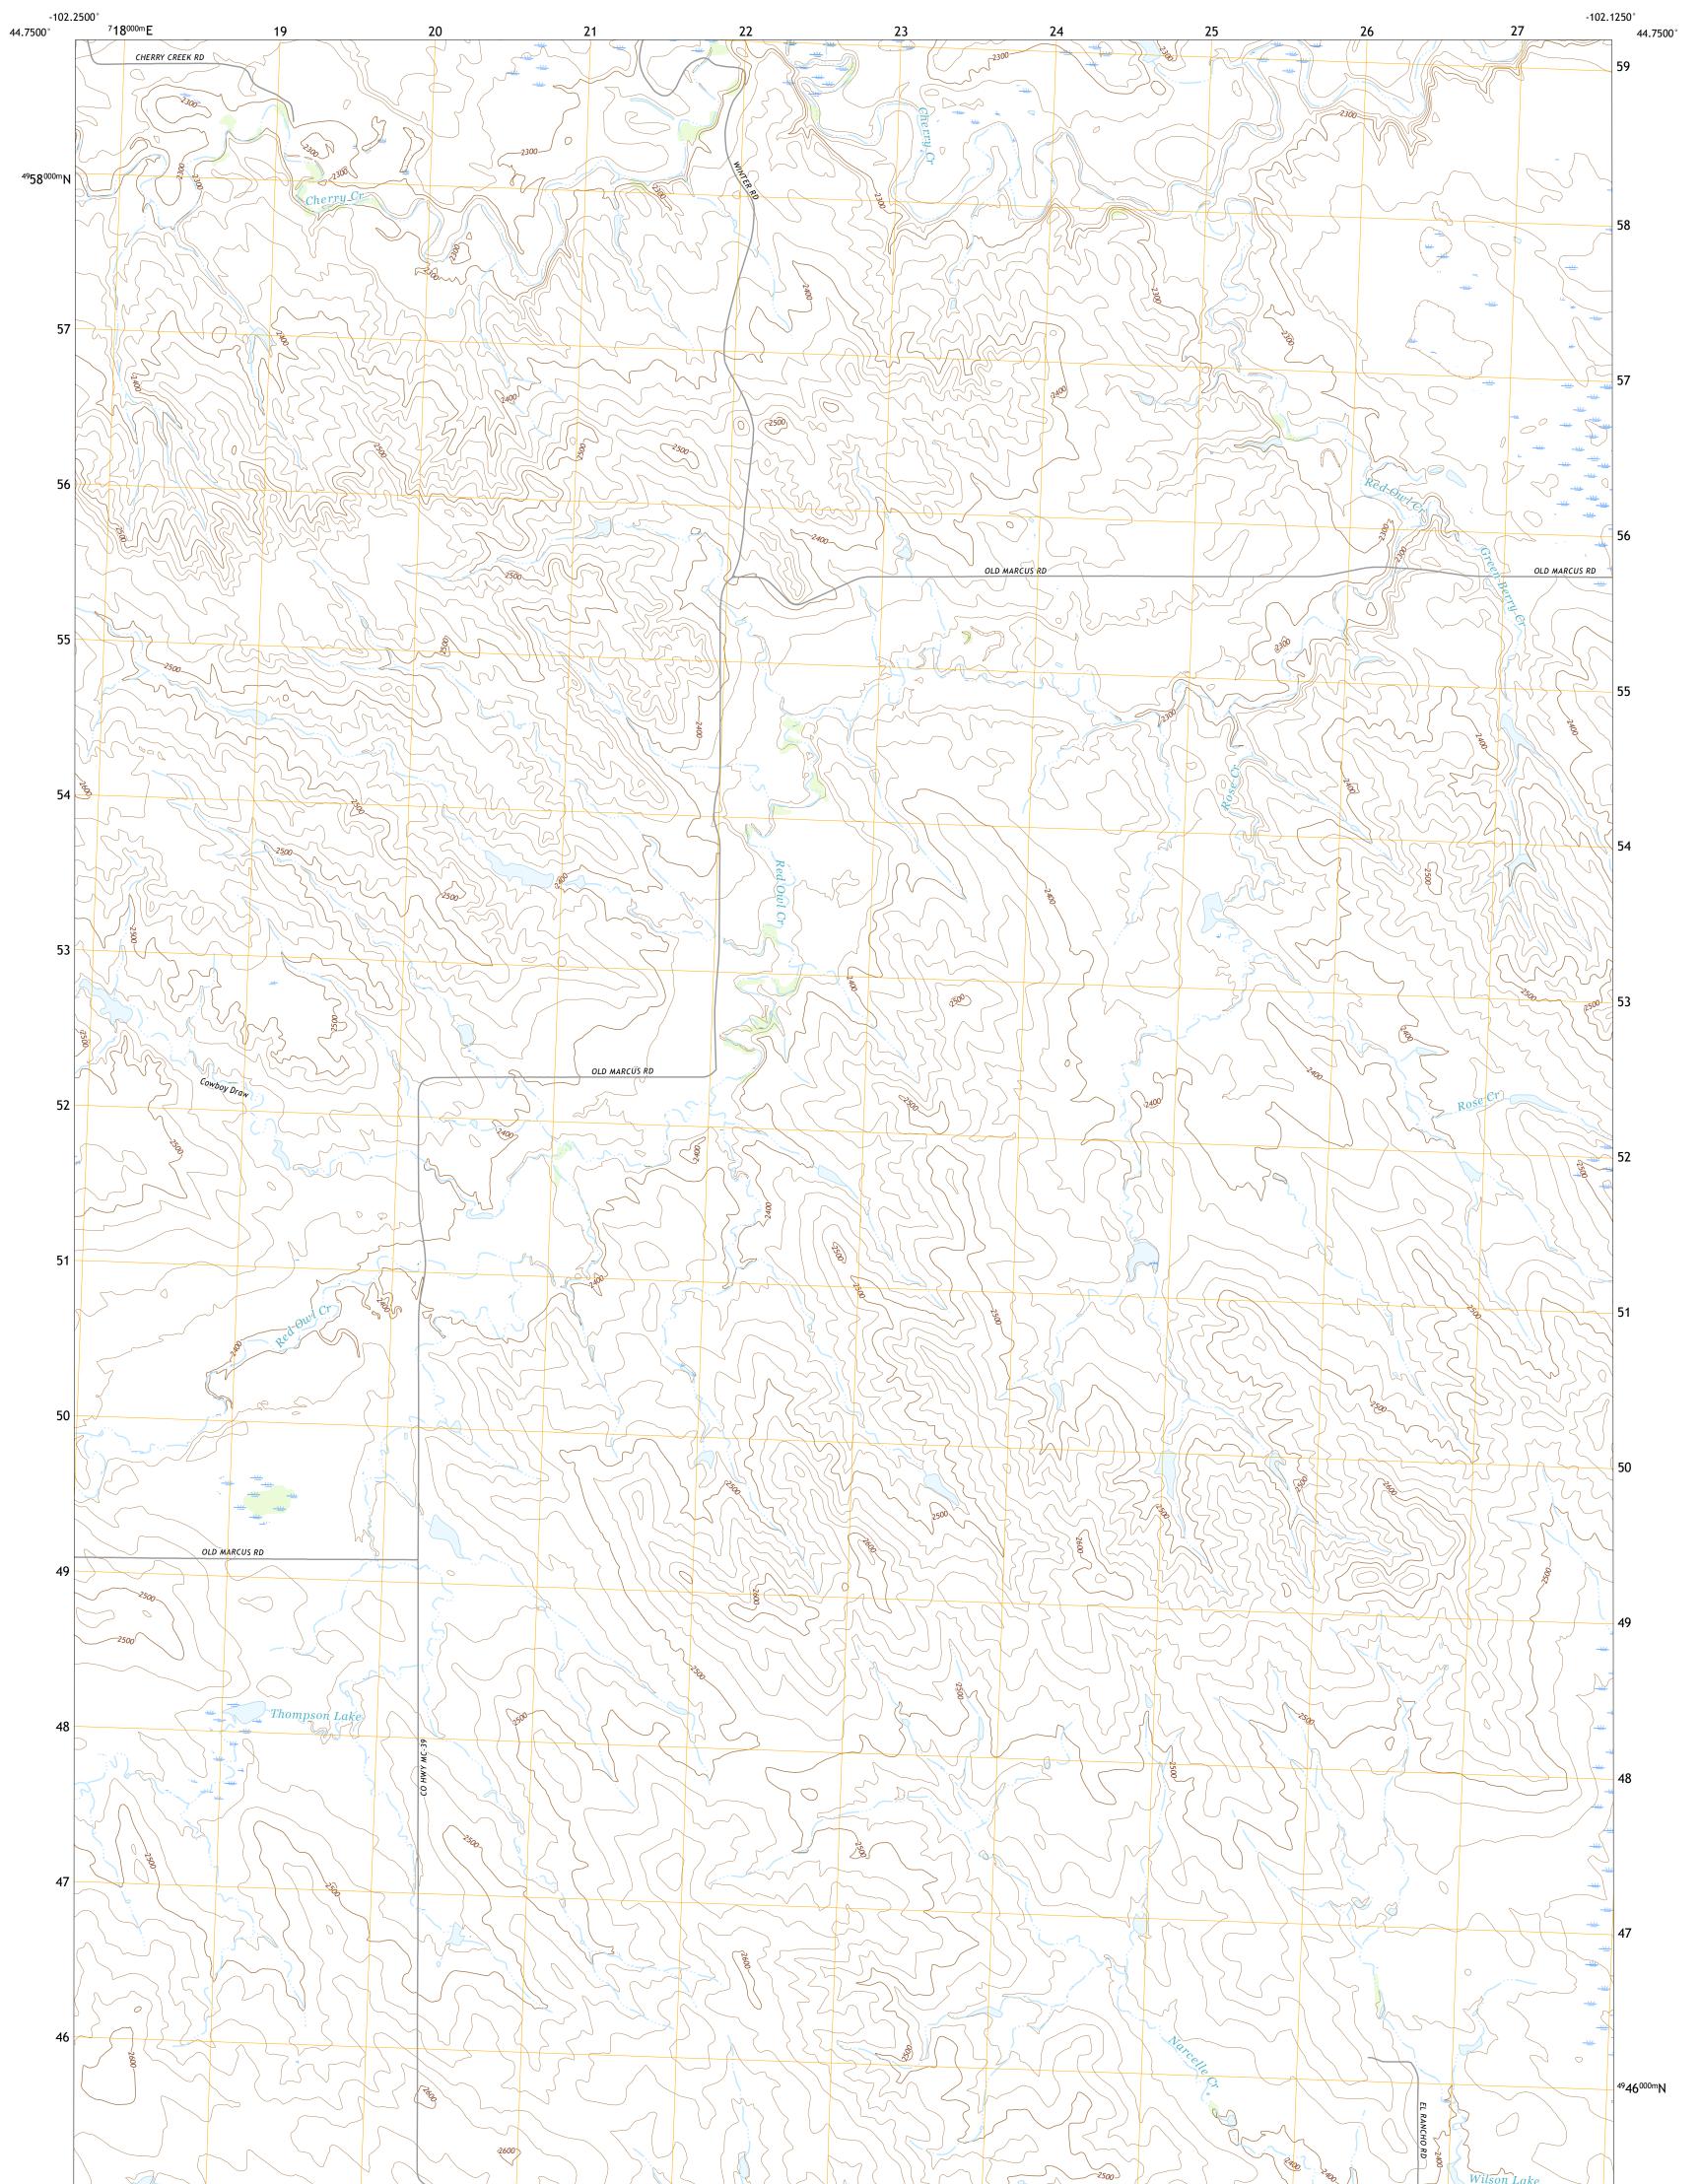

## U.S. DEPARTMENT OF THE INTERIOR U.S. GEOLOGICAL SURVEY

**Produced by the United States Geological Survey** North American Datum of 1983 (NAD83) World Geodetic System of 1984 (WGS84). Projection and 1 000-meter grid:Universal Transverse Mercator, Zone 13T This map is not a legal document. Boundaries may be generalized for this map scale. Private lands within government reservations may not be shown. Obtain permission before entering private lands.

Imagery......NAIP, August 2020 - August 2020 Roads......U.S. Census Bureau, 2017 Names.......GNIS, 2016 Hydrography......National Hydrography Dataset, 2006 - 2019 Contours.....National Elevation Dataset, 2019 Boundaries......Multiple sources; see metadata file 2019 - 2021 Public Land Survey System......BLM, 2017 Wetlands.....BLM, 2017