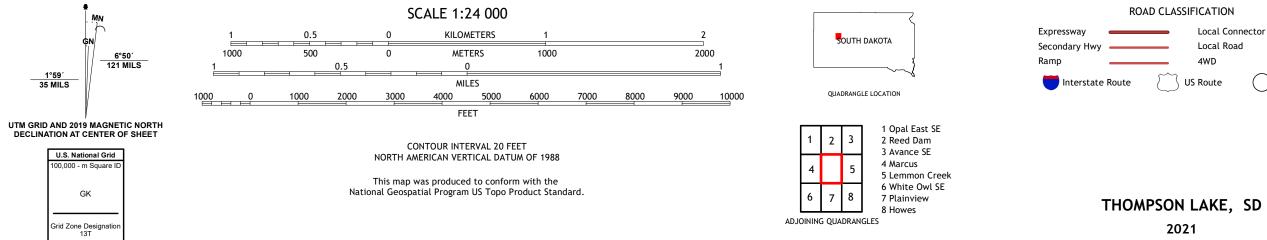

## U.S. DEPARTMENT OF THE INTERIOR U.S. GEOLOGICAL SURVEY

**Produced by the United States Geological Survey** North American Datum of 1983 (NAD83) World Geodetic System of 1984 (WGS84). Projection and 1 000-meter grid:Universal Transverse Mercator, Zone 13T This map is not a legal document. Boundaries may be generalized for this map scale. Private lands within government reservations may not be shown. Obtain permission before entering private lands.

Imagery......NAIP, August 2020 - August 2020 Roads......U.S. Census Bureau, 2017 Names.......GNIS, 2016 Hydrography......National Hydrography Dataset, 2006 - 2019 Contours.....National Elevation Dataset, 2019 Boundaries......Multiple sources; see metadata file 2019 - 2021 Public Land Survey System......BLM, 2017 Wetlands.....BLM, 2017

2021