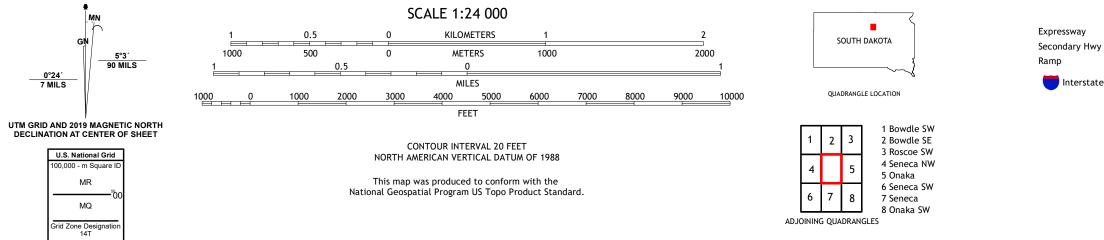

0°24′ 7 MILS

ROAD CLASSIFICATION Local Connector Local Road Secondary Hwy 🗕 \_\_\_\_\_ \_\_\_\_ 4WD \_\_\_\_\_ US Route State Route 🛑 Interstate Route

TOLSTOY, SD

2021