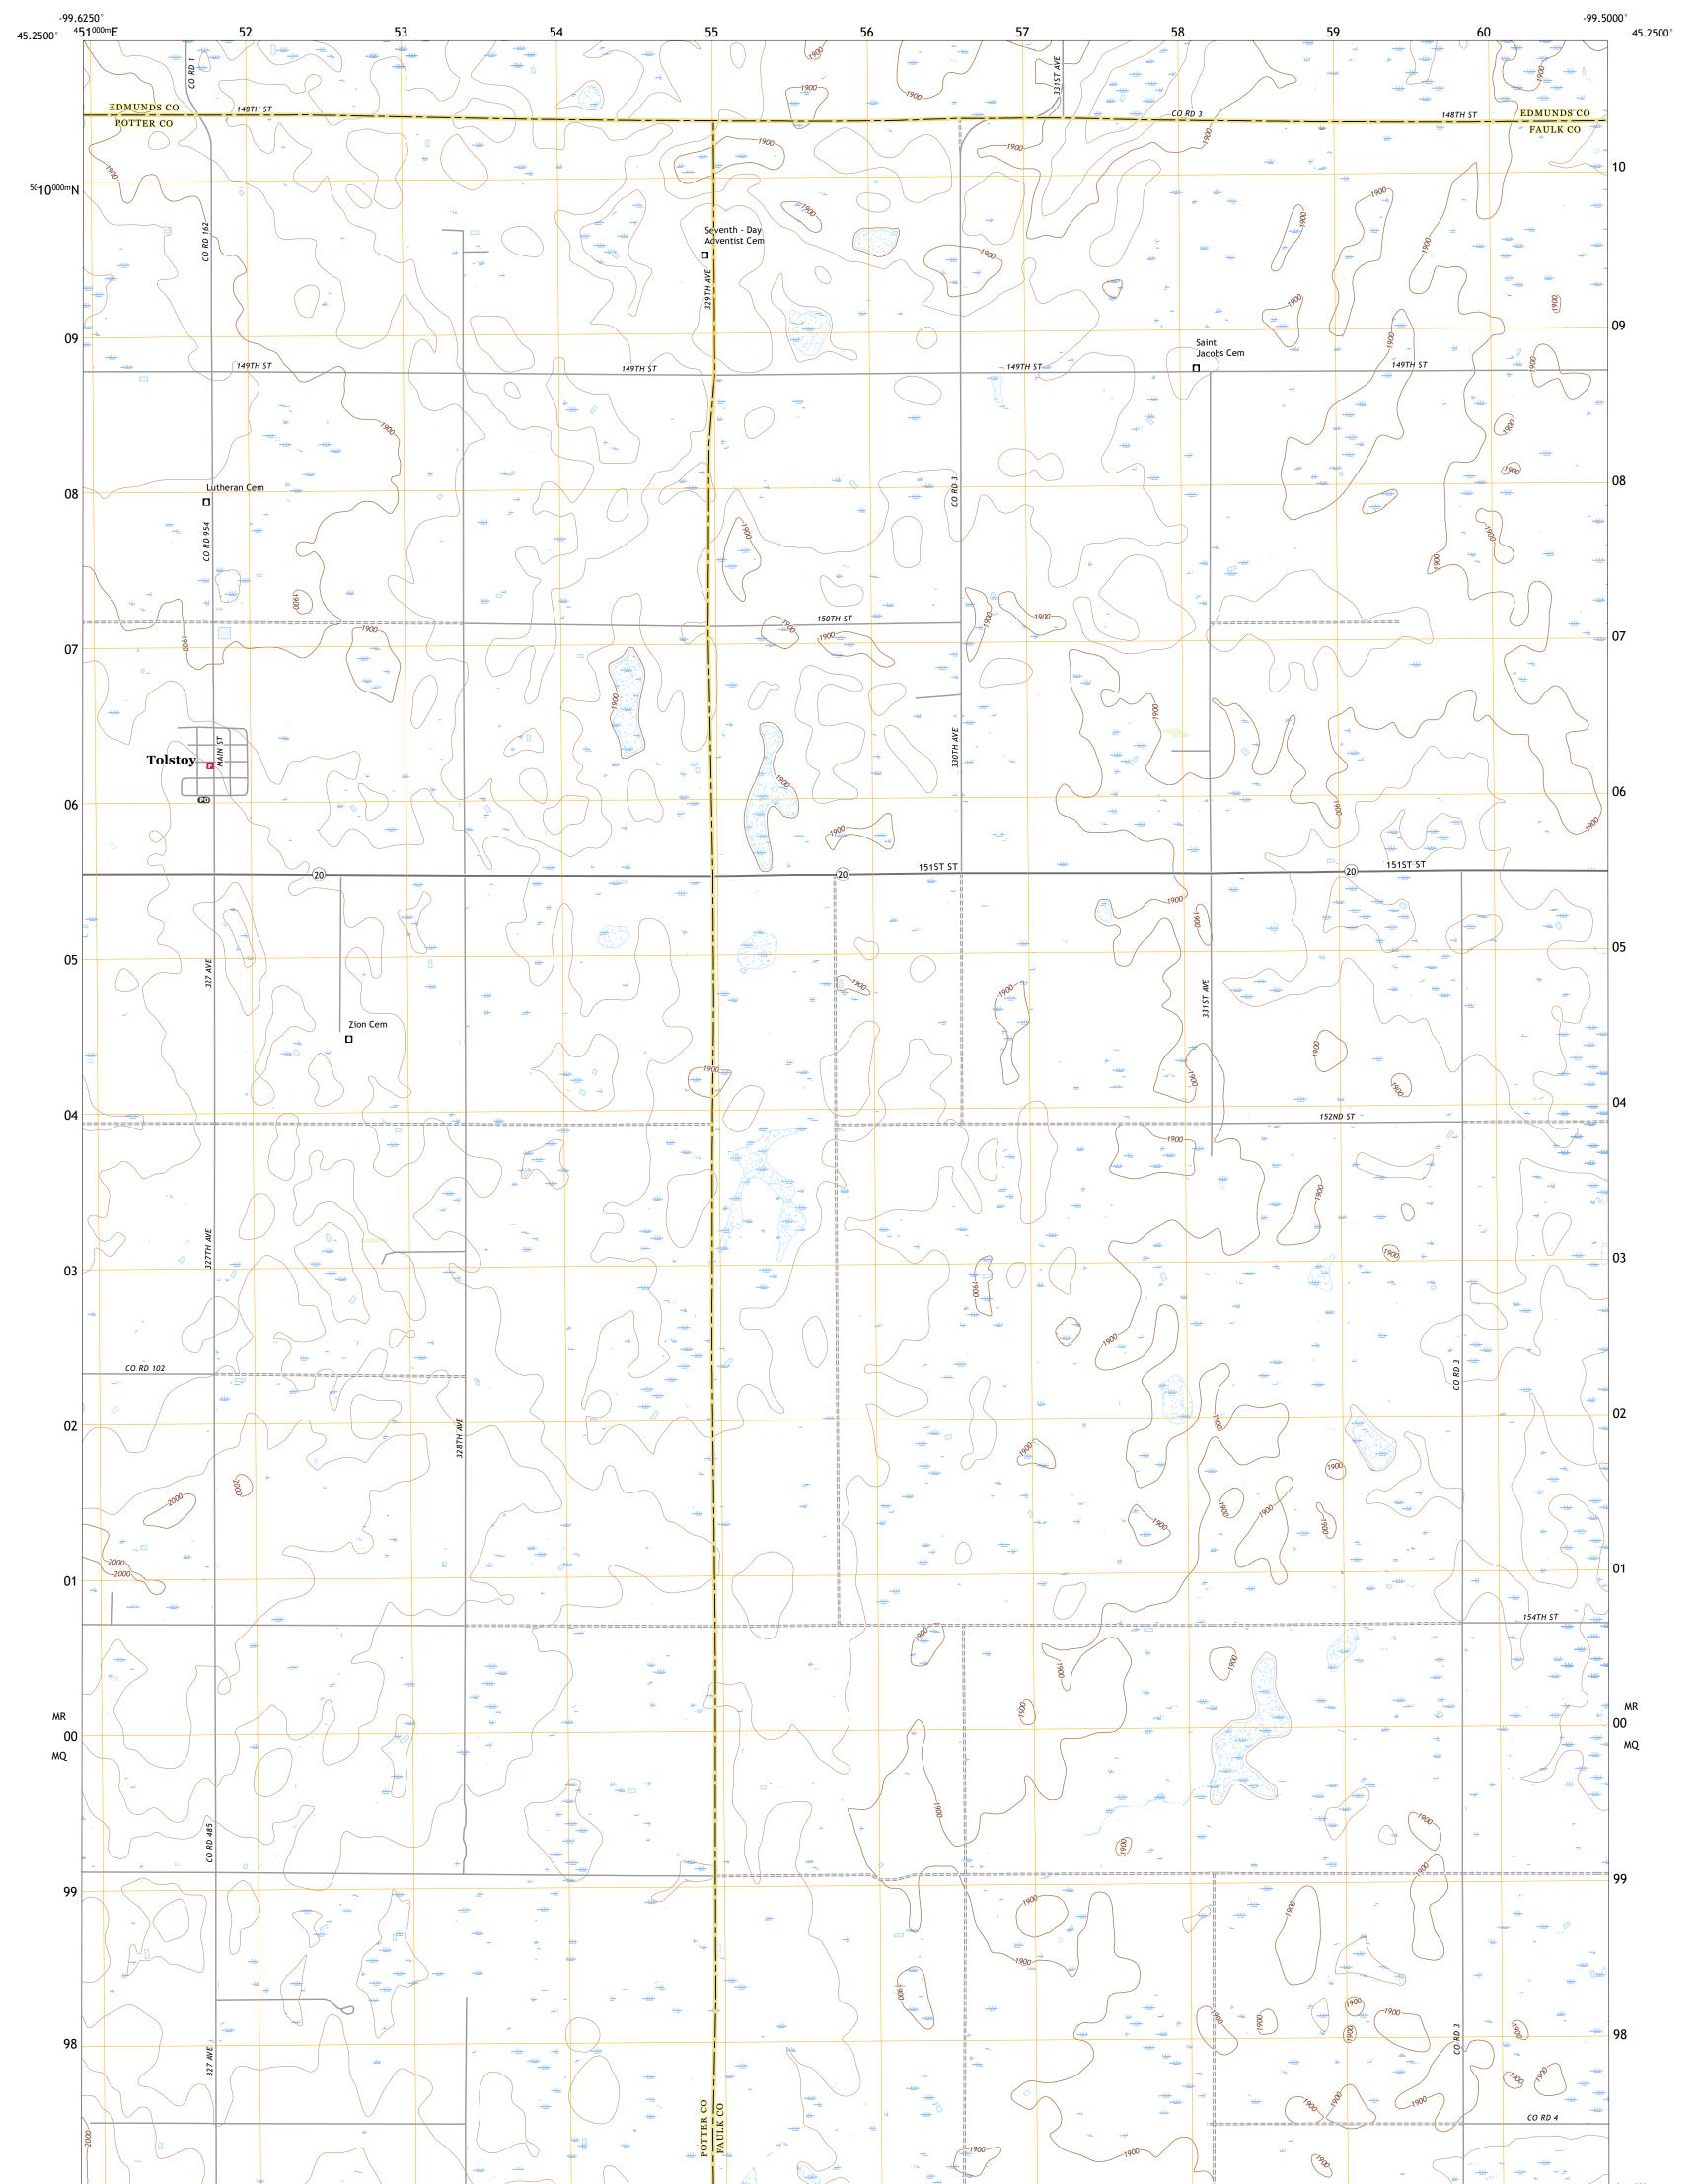

TOLSTOY QUADRANGLE SOUTH DAKOTA 7.5-MINUTE SERIES

Produced by the United States Geological Survey North American Datum of 1983 (NAD83) World Geodetic System of 1984 (WGS84). Projection and 1 000-meter grid:Universal Transverse Mercator, Zone 14T This map is not a legal document. Boundaries may be generalized for this map scale. Private lands within government reservations may not be shown. Obtain permission before entering private lands.