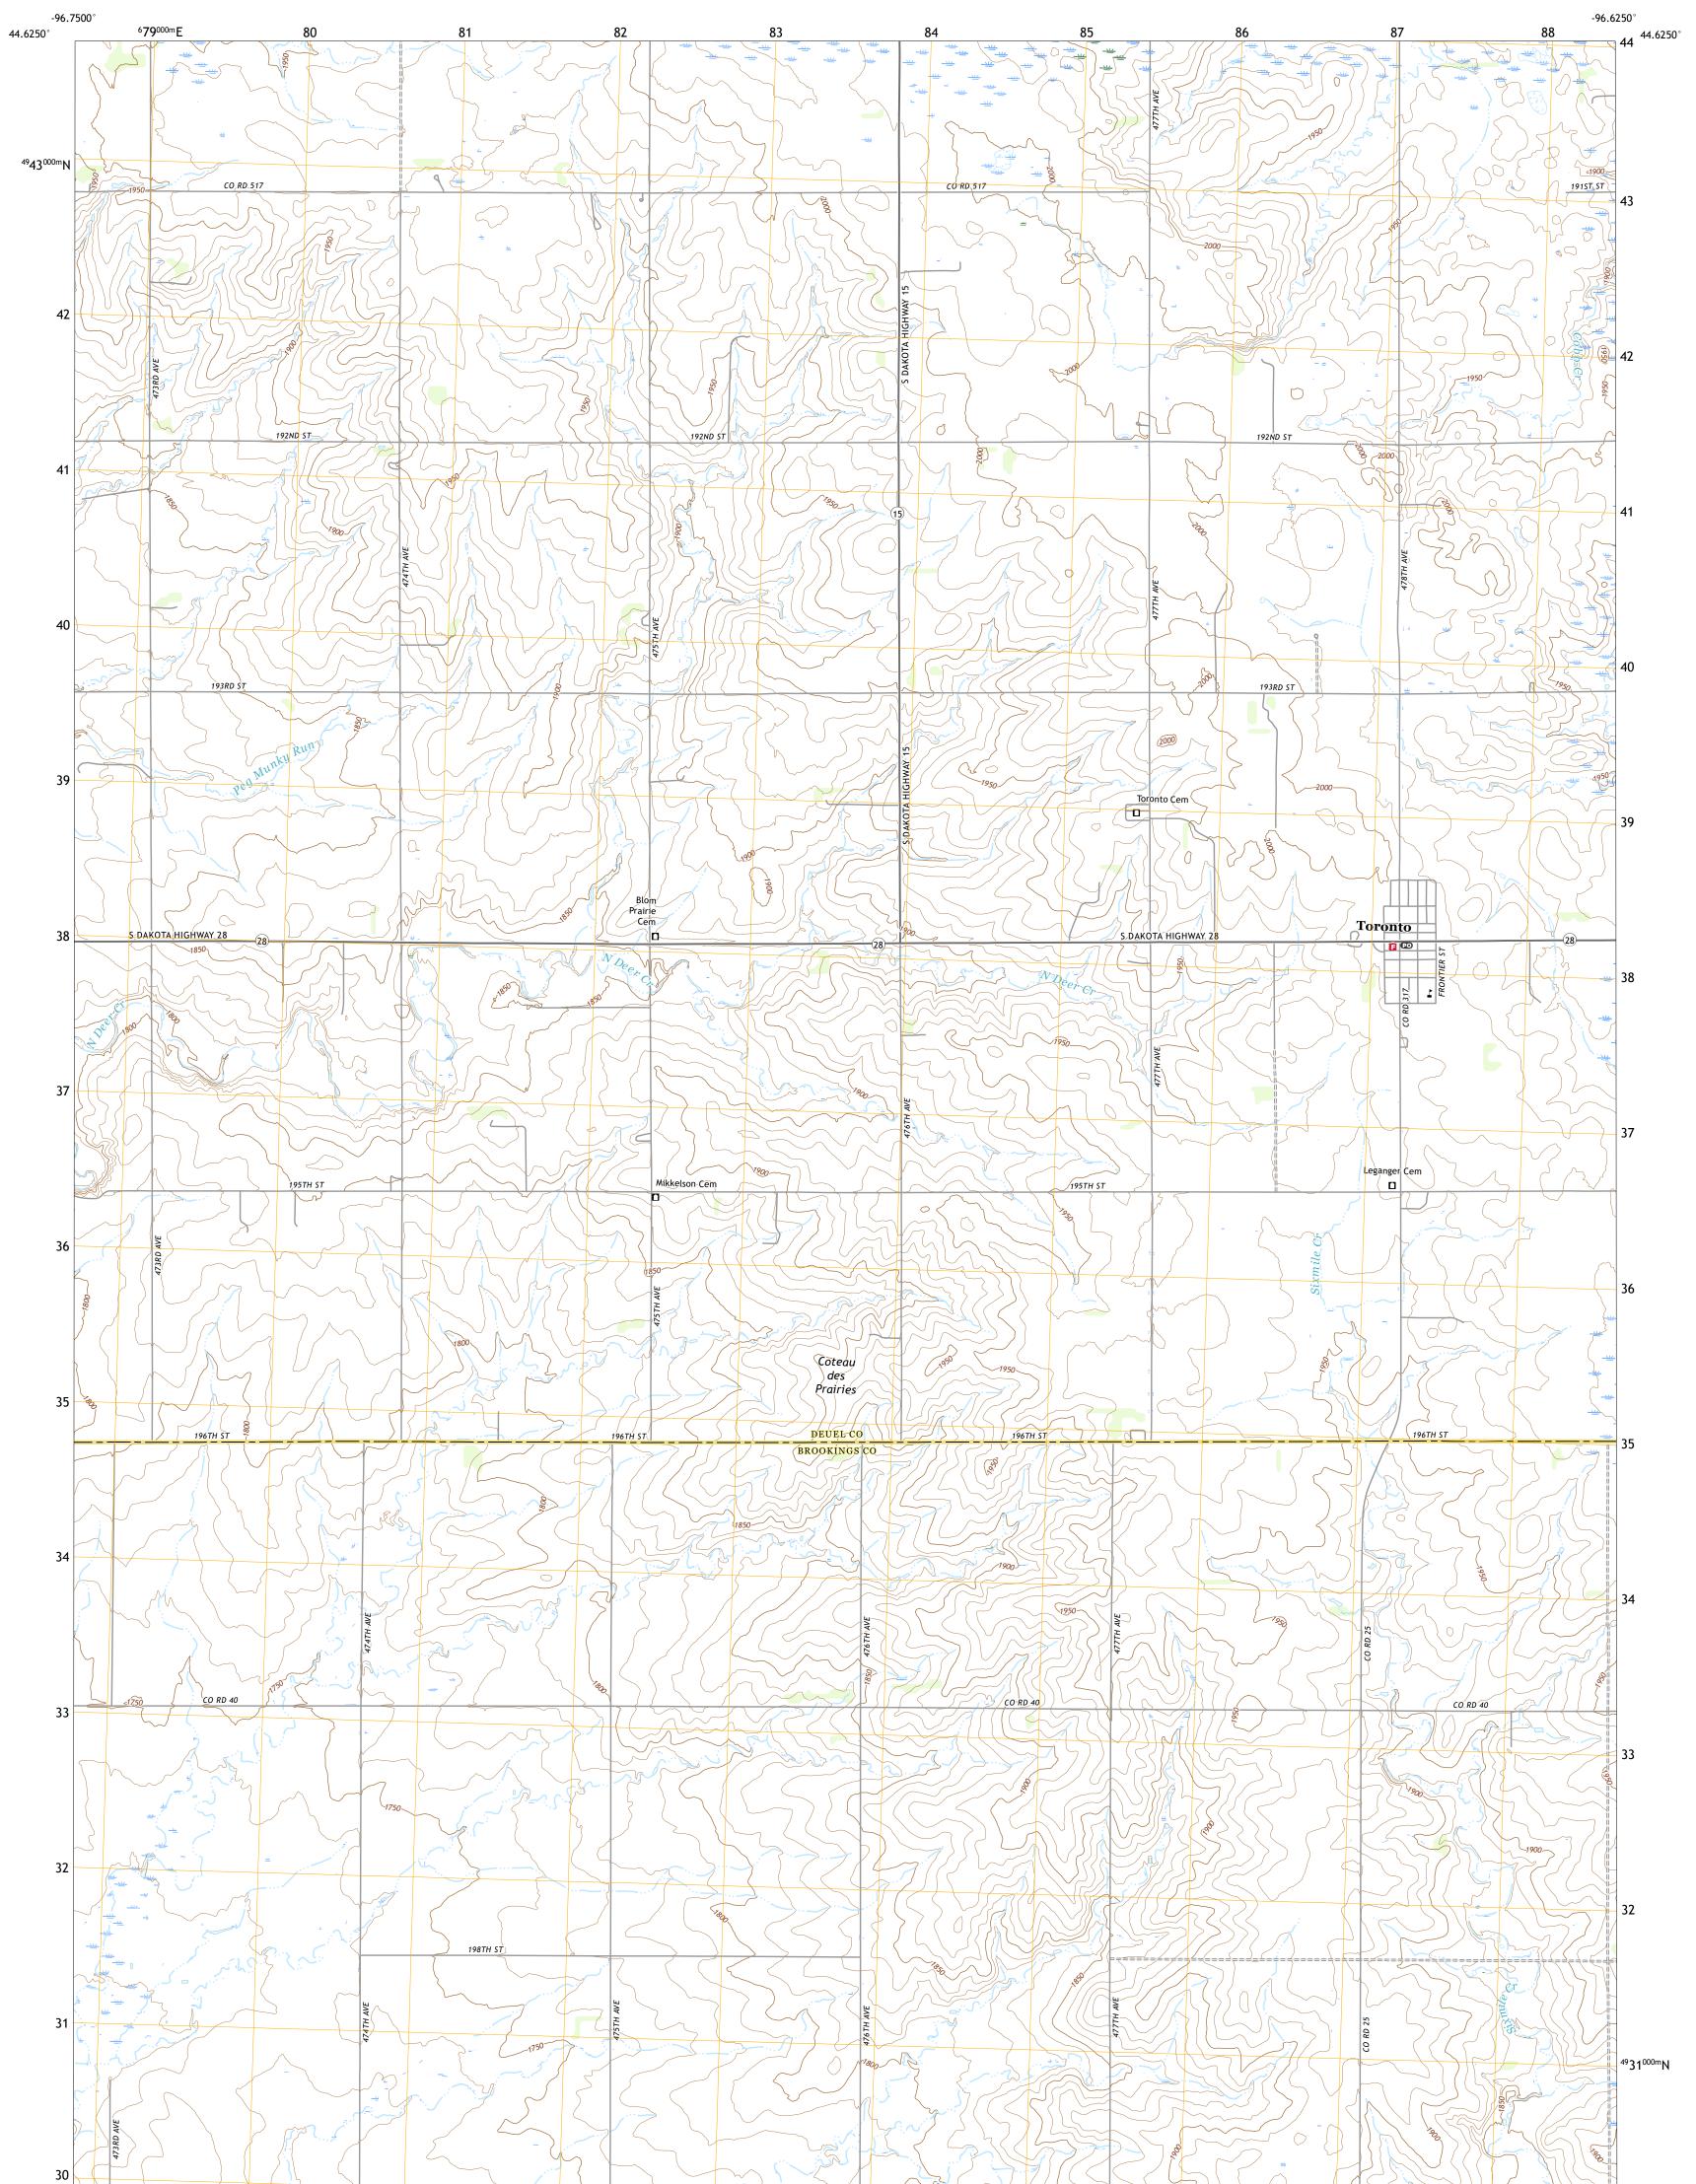

## U.S. DEPARTMENT OF THE INTERIOR U.S. GEOLOGICAL SURVEY

TORONTO QUADRANGLE SOUTH DAKOTA 7.5-MINUTE SERIES

Produced by the United States Geological Survey North American Datum of 1983 (NAD83) World Geodetic System of 1984 (WGS84). Projection and 1 000-meter grid:Universal Transverse Mercator, Zone 14T This map is not a legal document. Boundaries may be generalized for this map scale. Private lands within government reservations may not be shown. Obtain permission before entering private lands.

Imagery......NAIP, August 2020 - August 2020 Roads......U.S. Census Bureau, 2017 Names......GNIS, 1980 - 2020 Hydrography......GNIS, 1980 - 2020 Contours.....National Hydrography Dataset, 2004 - 2020 Contours.....National Elevation Dataset, 2014 Boundaries......Multiple sources; see metadata file 2019 - 2021 Public Land Survey System......BLM, 2017 Wetlands......BLM, 2017