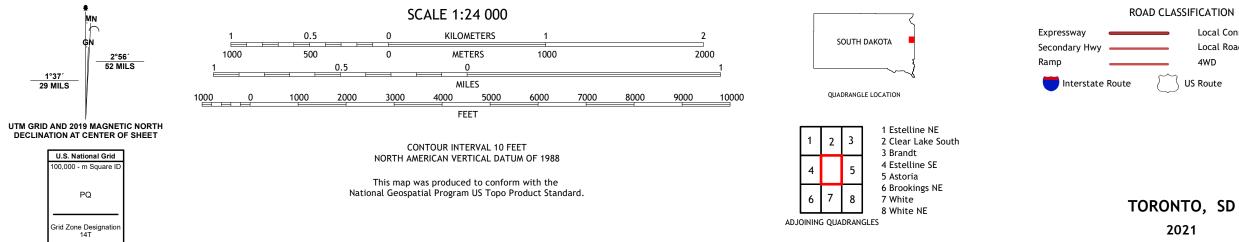

## U.S. DEPARTMENT OF THE INTERIOR U.S. GEOLOGICAL SURVEY

TORONTO QUADRANGLE SOUTH DAKOTA 7.5-MINUTE SERIES

Produced by the United States Geological Survey North American Datum of 1983 (NAD83) World Geodetic System of 1984 (WGS84). Projection and 1 000-meter grid:Universal Transverse Mercator, Zone 14T This map is not a legal document. Boundaries may be generalized for this map scale. Private lands within government reservations may not be shown. Obtain permission before entering private lands.