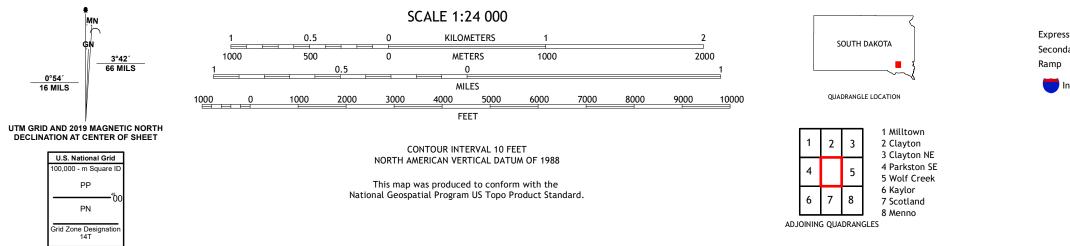

## TSCHETTER COLONY QUADRANGLE SOUTH DAKOTA - HUTCHINSON COUNTY 7.5-MINUTE SERIES

Produced by the United States Geological Survey North American Datum of 1983 (NAD83) World Geodetic System of 1984 (WGS84). Projection and 1 000-meter grid:Universal Transverse Mercator, Zone 14T This map is not a legal document. Boundaries may be generalized for this map scale. Private lands within government reservations may not be shown. Obtain permission before entering private lands.

0°54′ 16 MILS

ROAD CLASSIFICATION Local Connector Expressway Local Road Secondary Hwy 🗕 \_\_\_\_\_ 4WD \_\_\_\_\_ US Route State Route Interstate Route

TSCHETTER COLONY, SD

2021