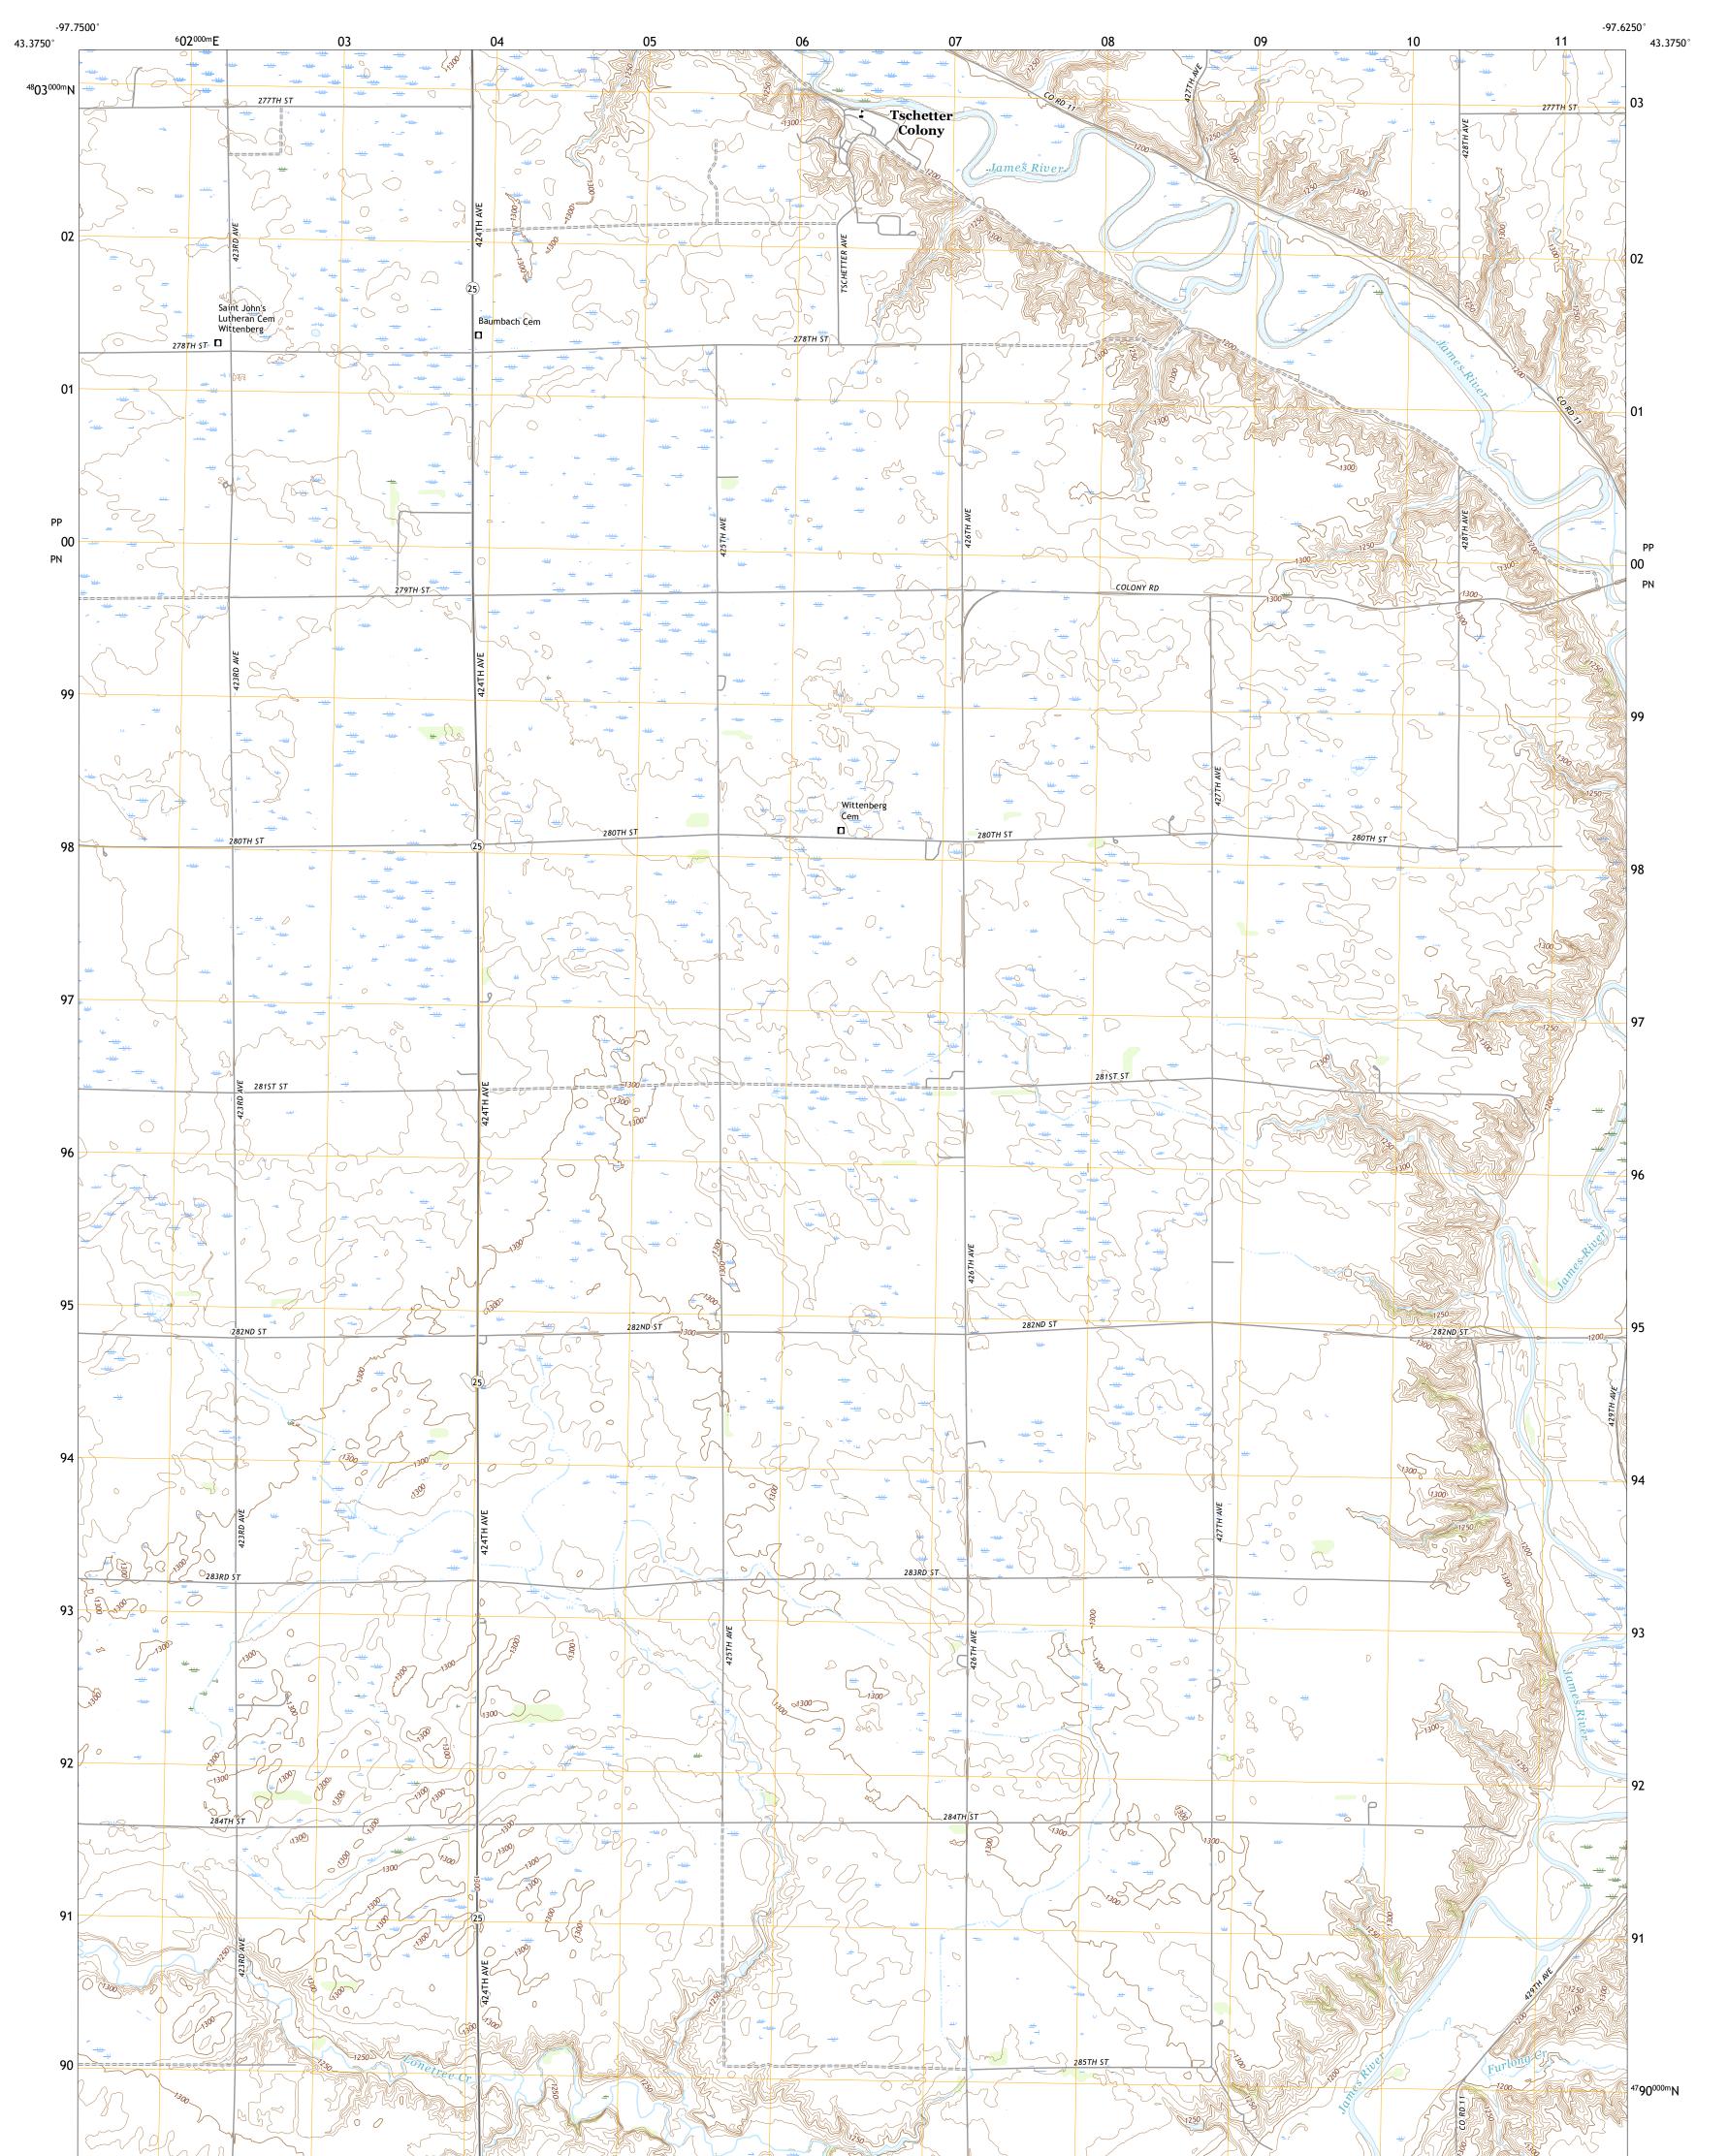

## TSCHETTER COLONY QUADRANGLE SOUTH DAKOTA - HUTCHINSON COUNTY 7.5-MINUTE SERIES

Produced by the United States Geological Survey North American Datum of 1983 (NAD83) World Geodetic System of 1984 (WGS84). Projection and 1 000-meter grid:Universal Transverse Mercator, Zone 14T This map is not a legal document. Boundaries may be generalized for this map scale. Private lands within government reservations may not be shown. Obtain permission before entering private lands.