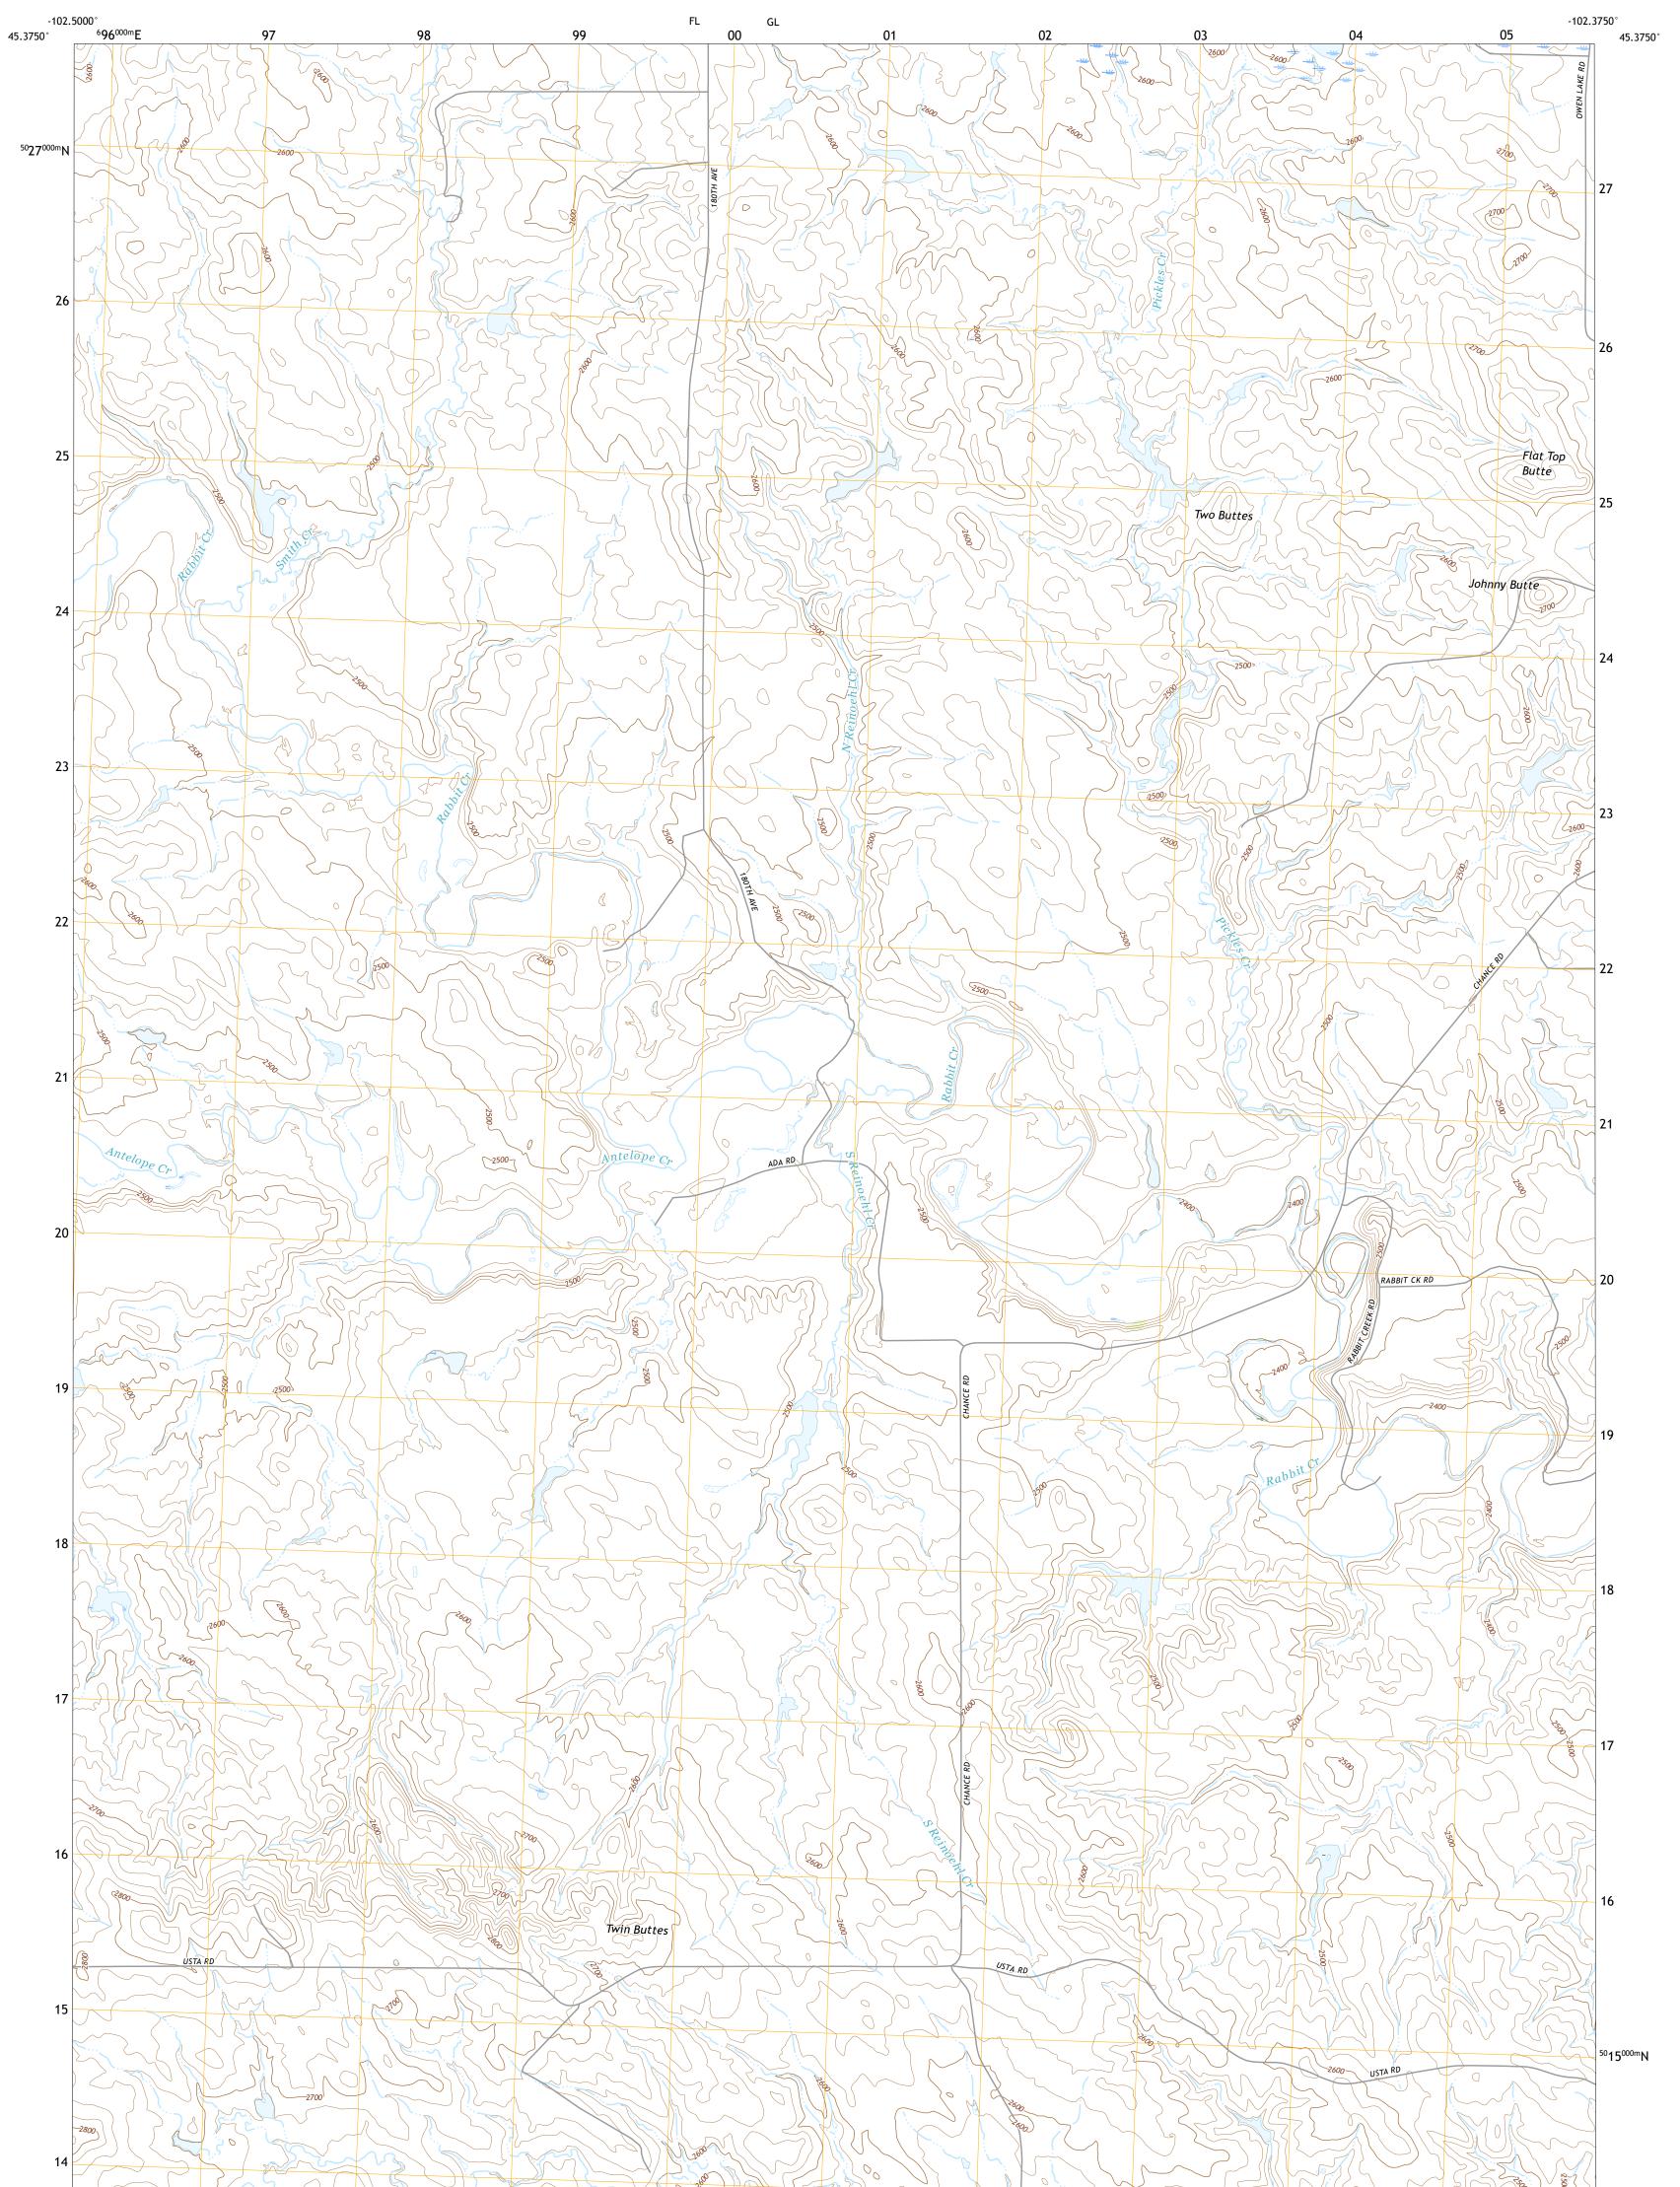

## The National Map US Topo

TWO BUTTES QUADRANGLE SOUTH DAKOTA - PERKINS COUNTY 7.5-MINUTE SERIES

Produced by the United States Geological Survey North American Datum of 1983 (NAD83) World Geodetic System of 1984 (WGS84). Projection and 1 000-meter grid:Universal Transverse Mercator, Zone 13T This map is not a legal document. Boundaries may be generalized for this map scale. Private lands within government reservations may not be shown. Obtain permission before entering private lands. entering private lands.