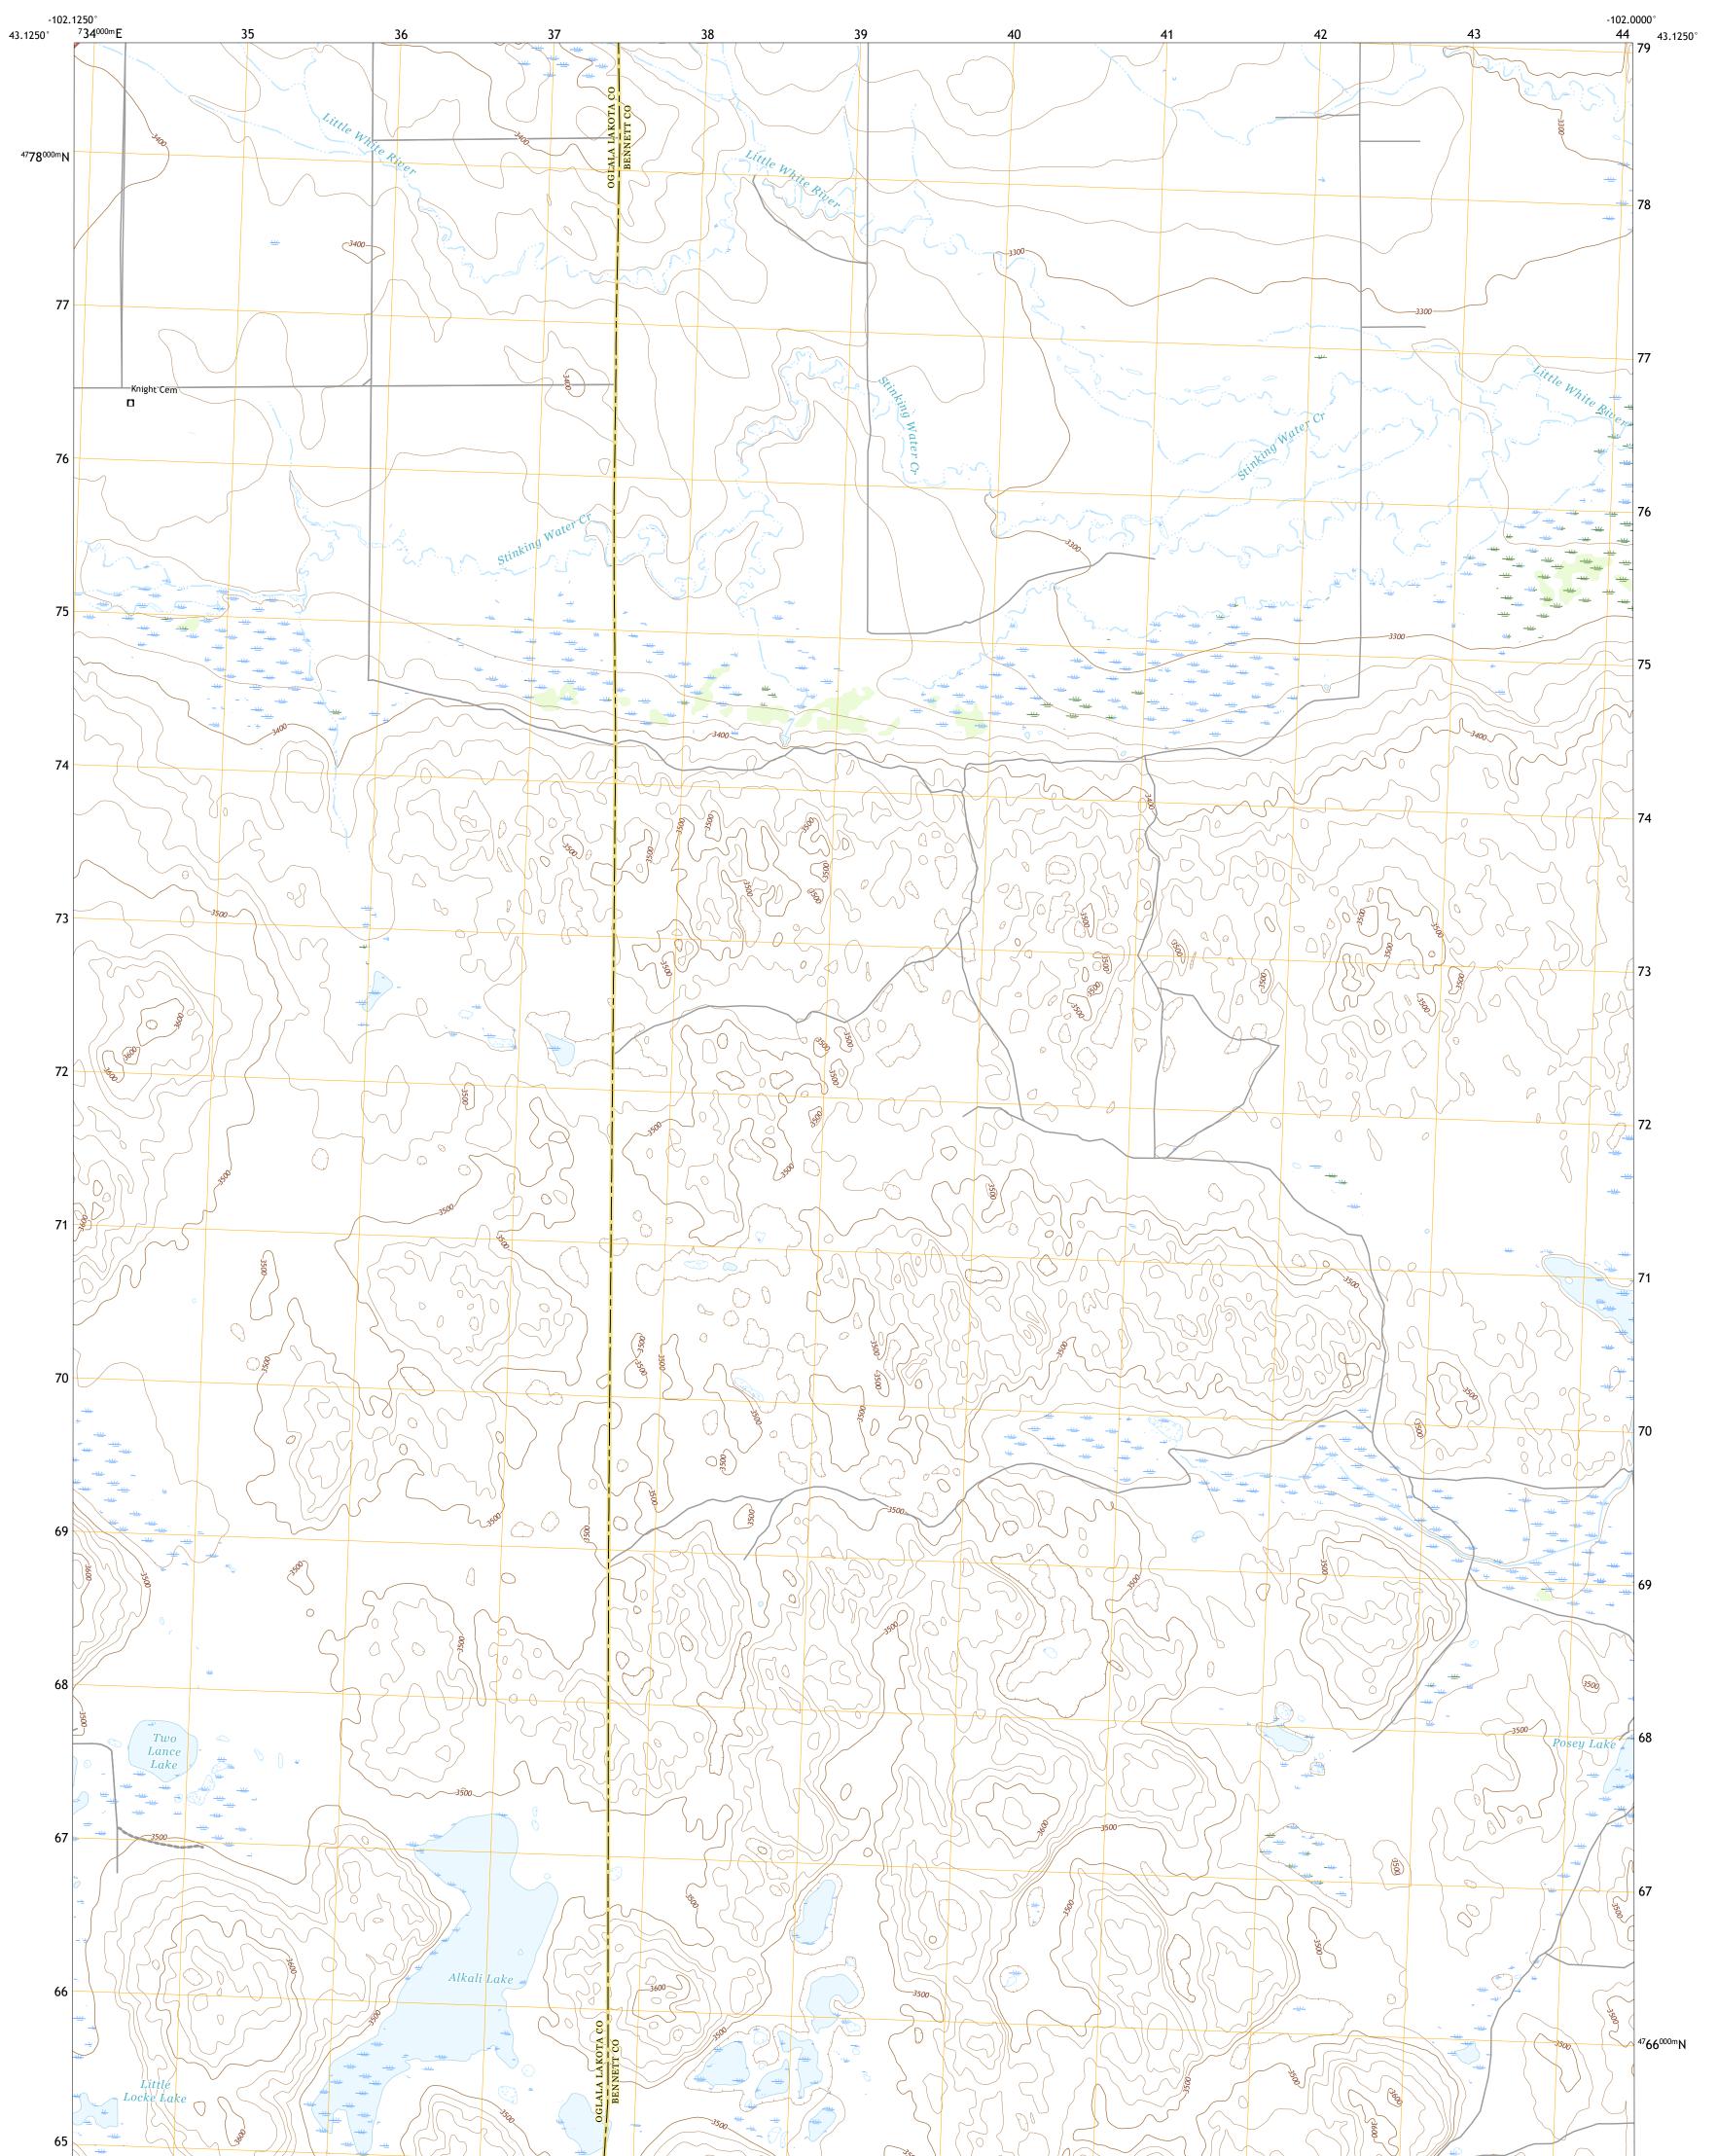

## U.S. DEPARTMENT OF THE INTERIOR U.S. GEOLOGICAL SURVEY

TWO LANCE LAKE QUADRANGLE SOUTH DAKOTA 7.5-MINUTE SERIES

Produced by the United States Geological Survey North American Datum of 1983 (NAD83) World Geodetic System of 1984 (WGS84). Projection and 1 000-meter grid:Universal Transverse Mercator, Zone 13T This map is not a legal document. Boundaries may be generalized for this map scale. Private lands within government reservations may not be shown. Obtain permission before entering private lands.

Imagery......NAIP, August 2020 - August 2020 Roads......GNIS, 1995 - 2017 Names......GNIS, 1995 - 2016 Hydrography......GNIS, 1995 - 2016 Contours.....National Hydrography Dataset, 2006 - 2020 Contours.....National Elevation Dataset, 2012 Boundaries.....Multiple sources; see metadata file 2019 - 2021 Public Land Survey System.....BLM, 2017 Wetlands.....BLM, 2017