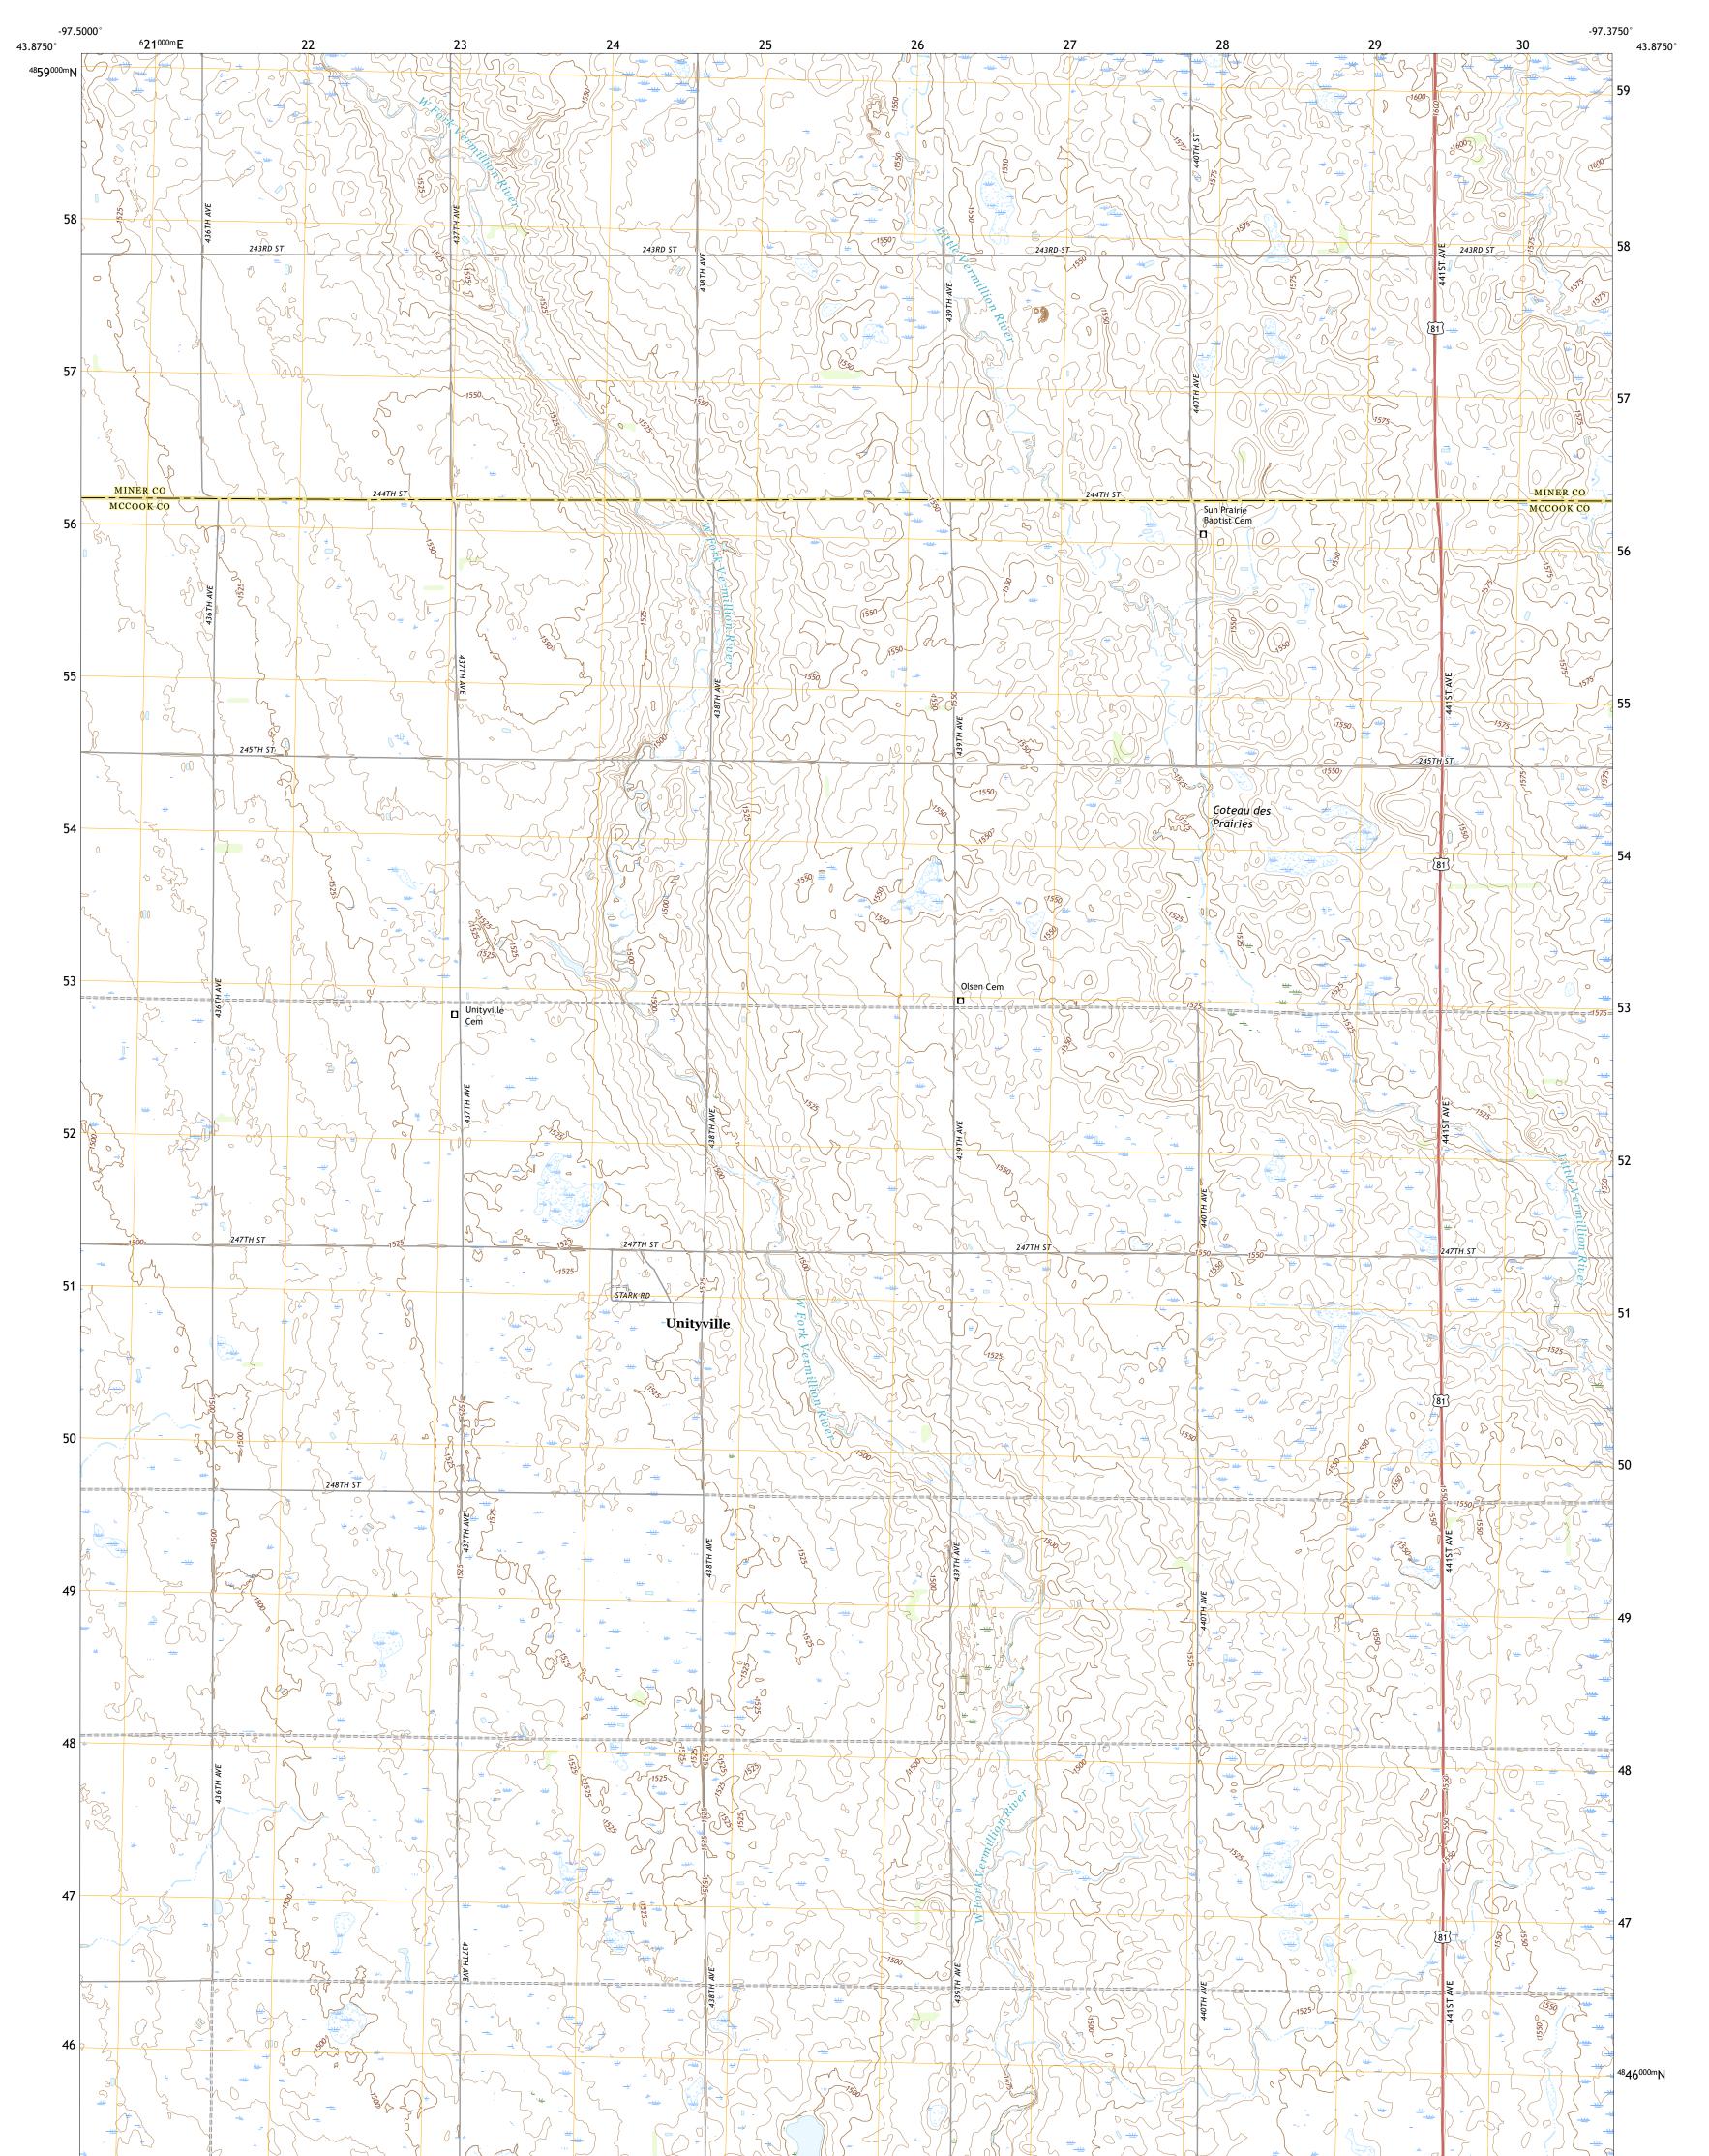

UNITYVILLE QUADRANGLE SOUTH DAKOTA 7.5-MINUTE SERIES

Produced by the United States Geological Survey North American Datum of 1983 (NAD83) World Geodetic System of 1984 (WGS84). Projection and 1 000-meter grid:Universal Transverse Mercator, Zone 14T This map is not a legal document. Boundaries may be generalized for this map scale. Private lands within government reservations may not be shown. Obtain permission before entering private lands.

UNITYVILLE, SD

2021