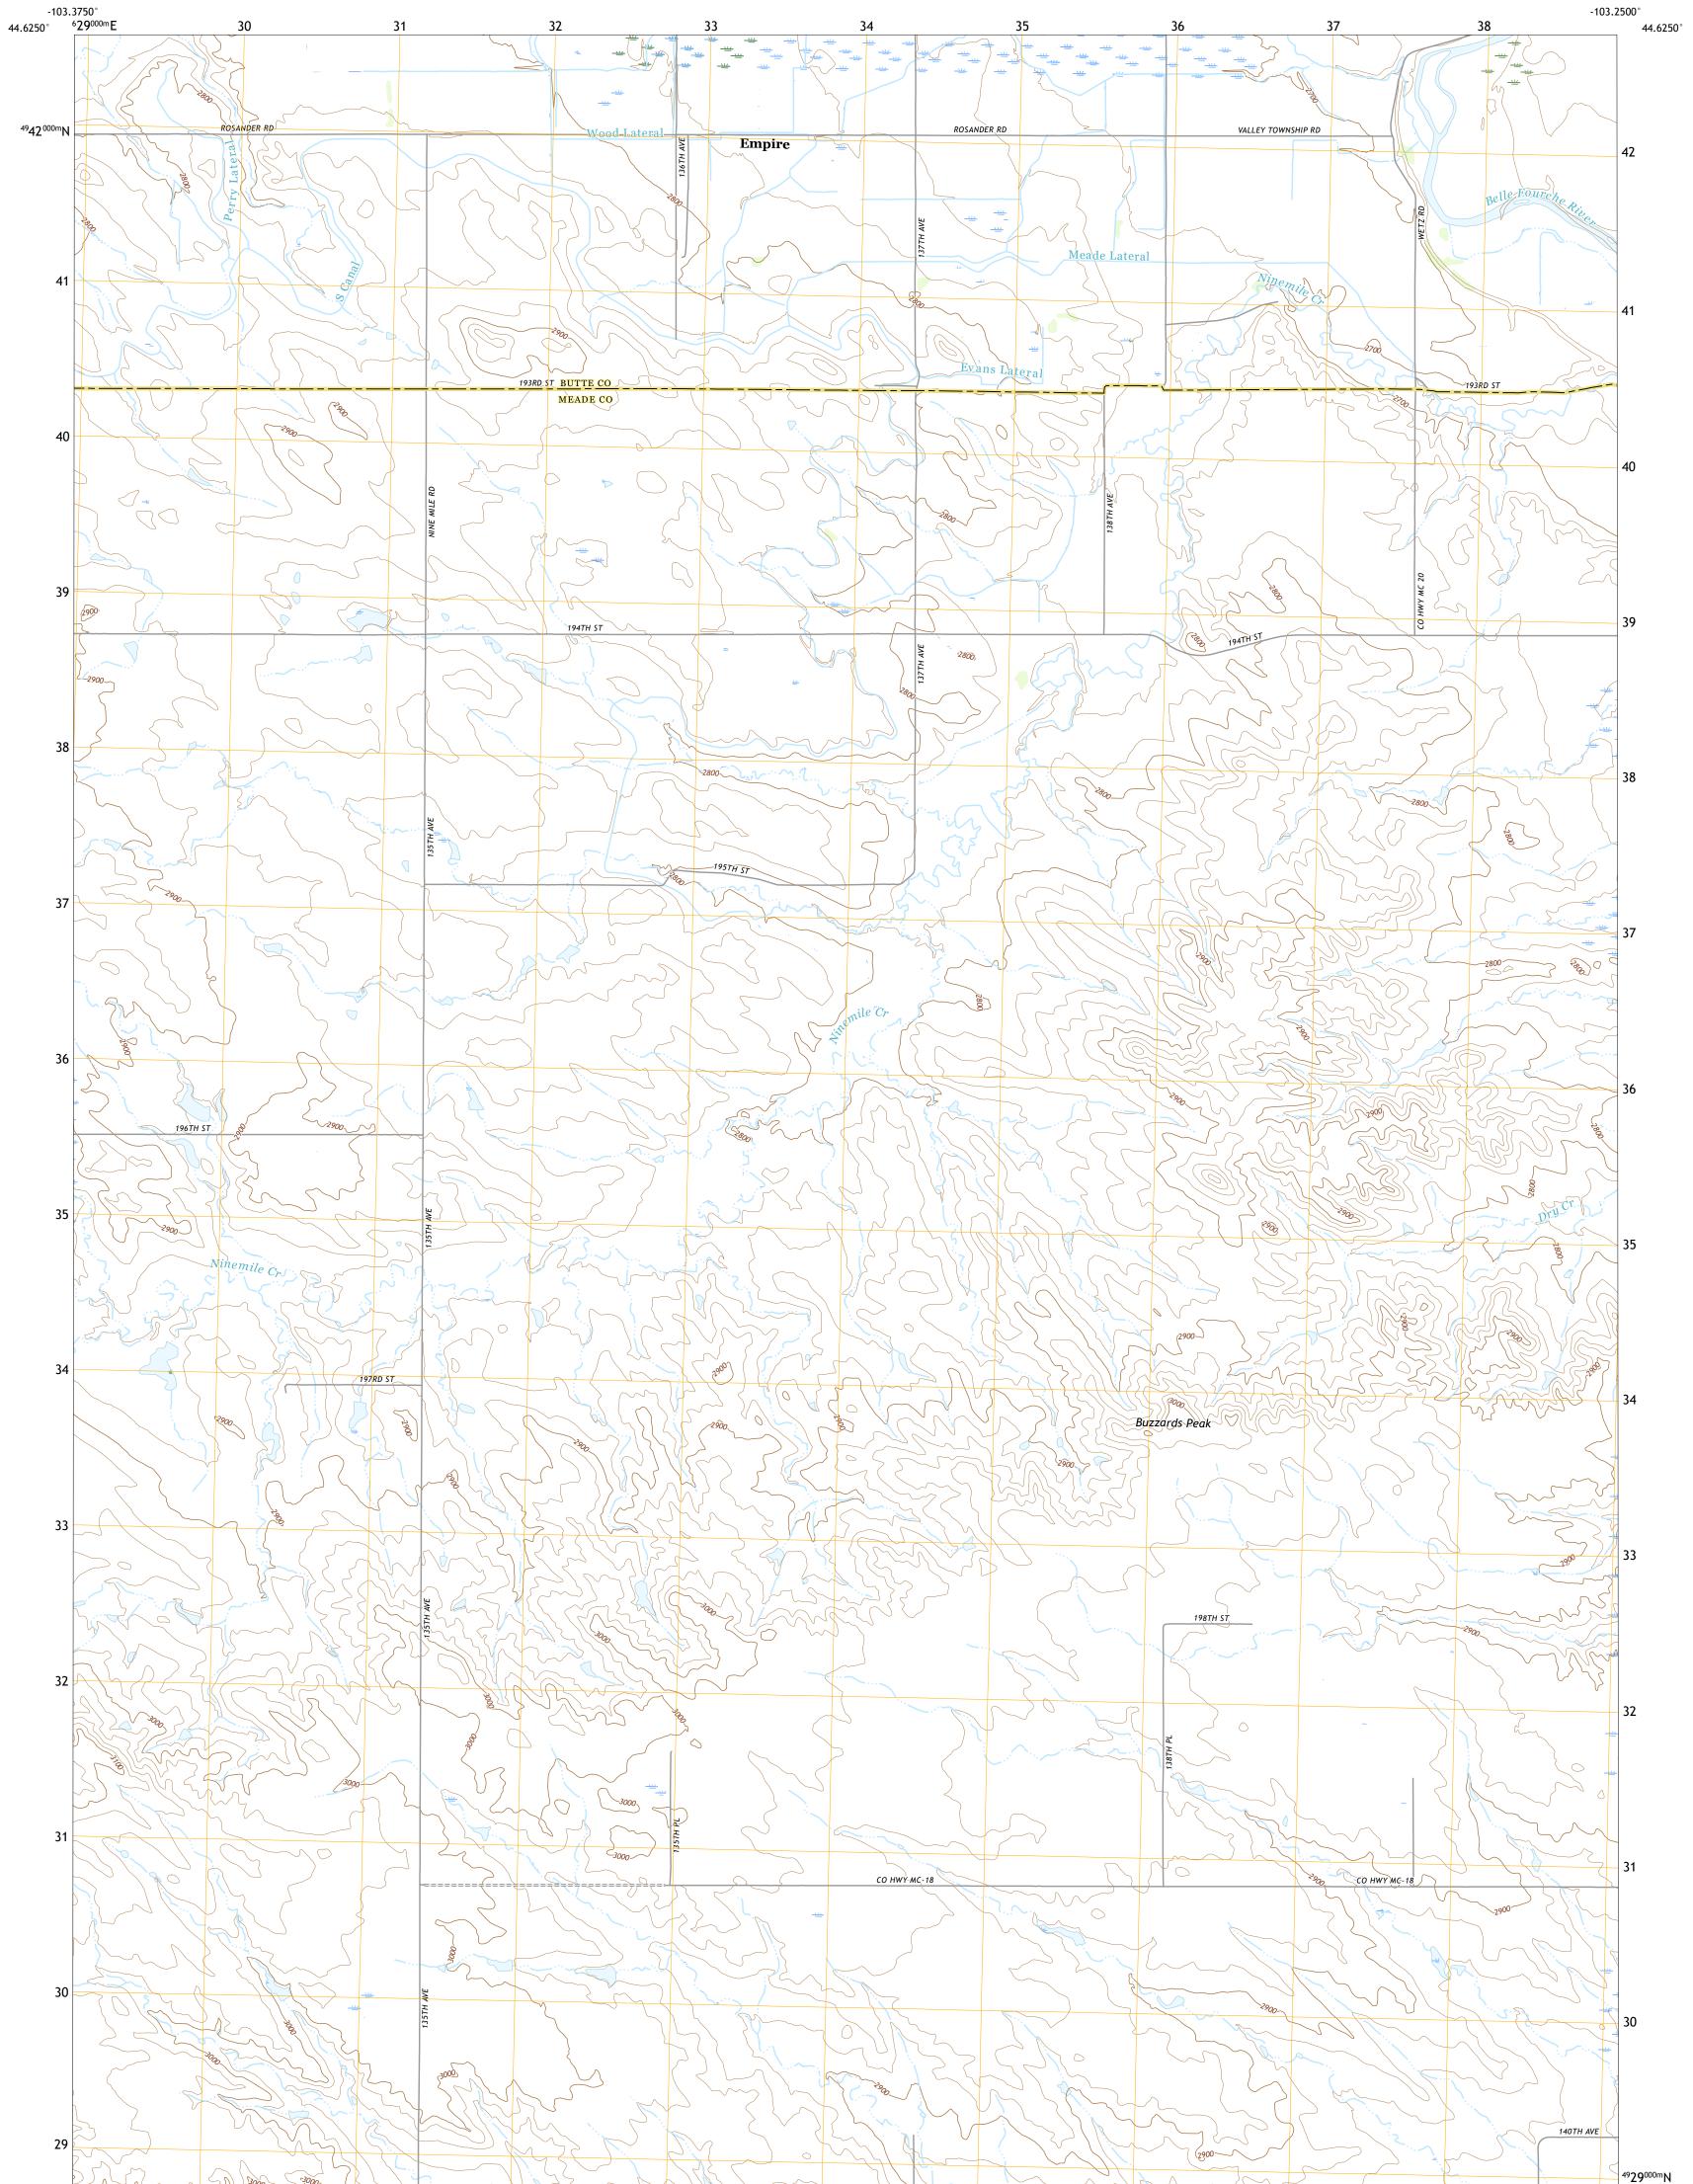

## U.S. DEPARTMENT OF THE INTERIOR U.S. GEOLOGICAL SURVEY

VALE SE QUADRANGLE SOUTH DAKOTA 7.5-MINUTE SERIES

**Produced by the United States Geological Survey** North American Datum of 1983 (NAD83) World Geodetic System of 1984 (WGS84). Projection and 1 000-meter grid:Universal Transverse Mercator, Zone 13T This map is not a legal document. Boundaries may be generalized for this map scale. Private lands within government reservations may not be shown. Obtain permission before entering private lands.

Imagery......NAIP, August 2020 - August 2020 Roads......U.S. Census Bureau, 2017 Names......GNIS, 1980 - 2019 Hydrography......GNIS, 1980 - 2019 Contours.....National Hydrography Dataset, 2006 - 2019 Contours.....National Elevation Dataset, 2019 Boundaries.....Multiple sources; see metadata file 2019 - 2021 Public Land Survey System.....BLM, 2017 Wetlands.....BLM, 2017