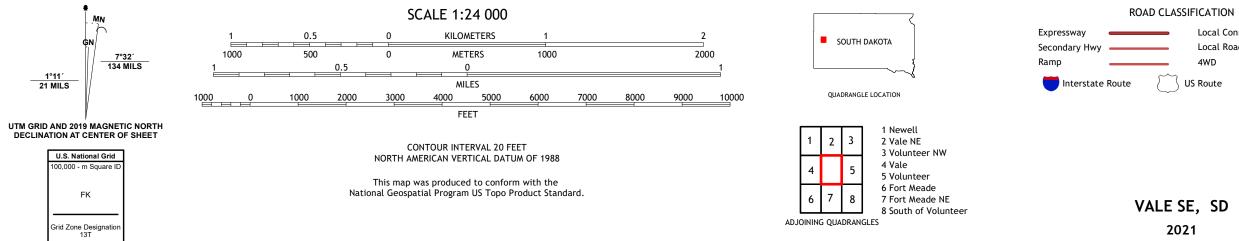

## U.S. DEPARTMENT OF THE INTERIOR U.S. GEOLOGICAL SURVEY

VALE SE QUADRANGLE SOUTH DAKOTA 7.5-MINUTE SERIES

**Produced by the United States Geological Survey** North American Datum of 1983 (NAD83) World Geodetic System of 1984 (WGS84). Projection and 1 000-meter grid:Universal Transverse Mercator, Zone 13T This map is not a legal document. Boundaries may be generalized for this map scale. Private lands within government reservations may not be shown. Obtain permission before entering private lands.

Imagery......NAIP, August 2020 - August 2020 Roads......U.S. Census Bureau, 2017 Names......GNIS, 1980 - 2019 Hydrography......GNIS, 1980 - 2019 Contours.....National Hydrography Dataset, 2006 - 2019 Contours.....National Elevation Dataset, 2019 Boundaries.....Multiple sources; see metadata file 2019 - 2021 Public Land Survey System.....BLM, 2017 Wetlands.....BLM, 2017