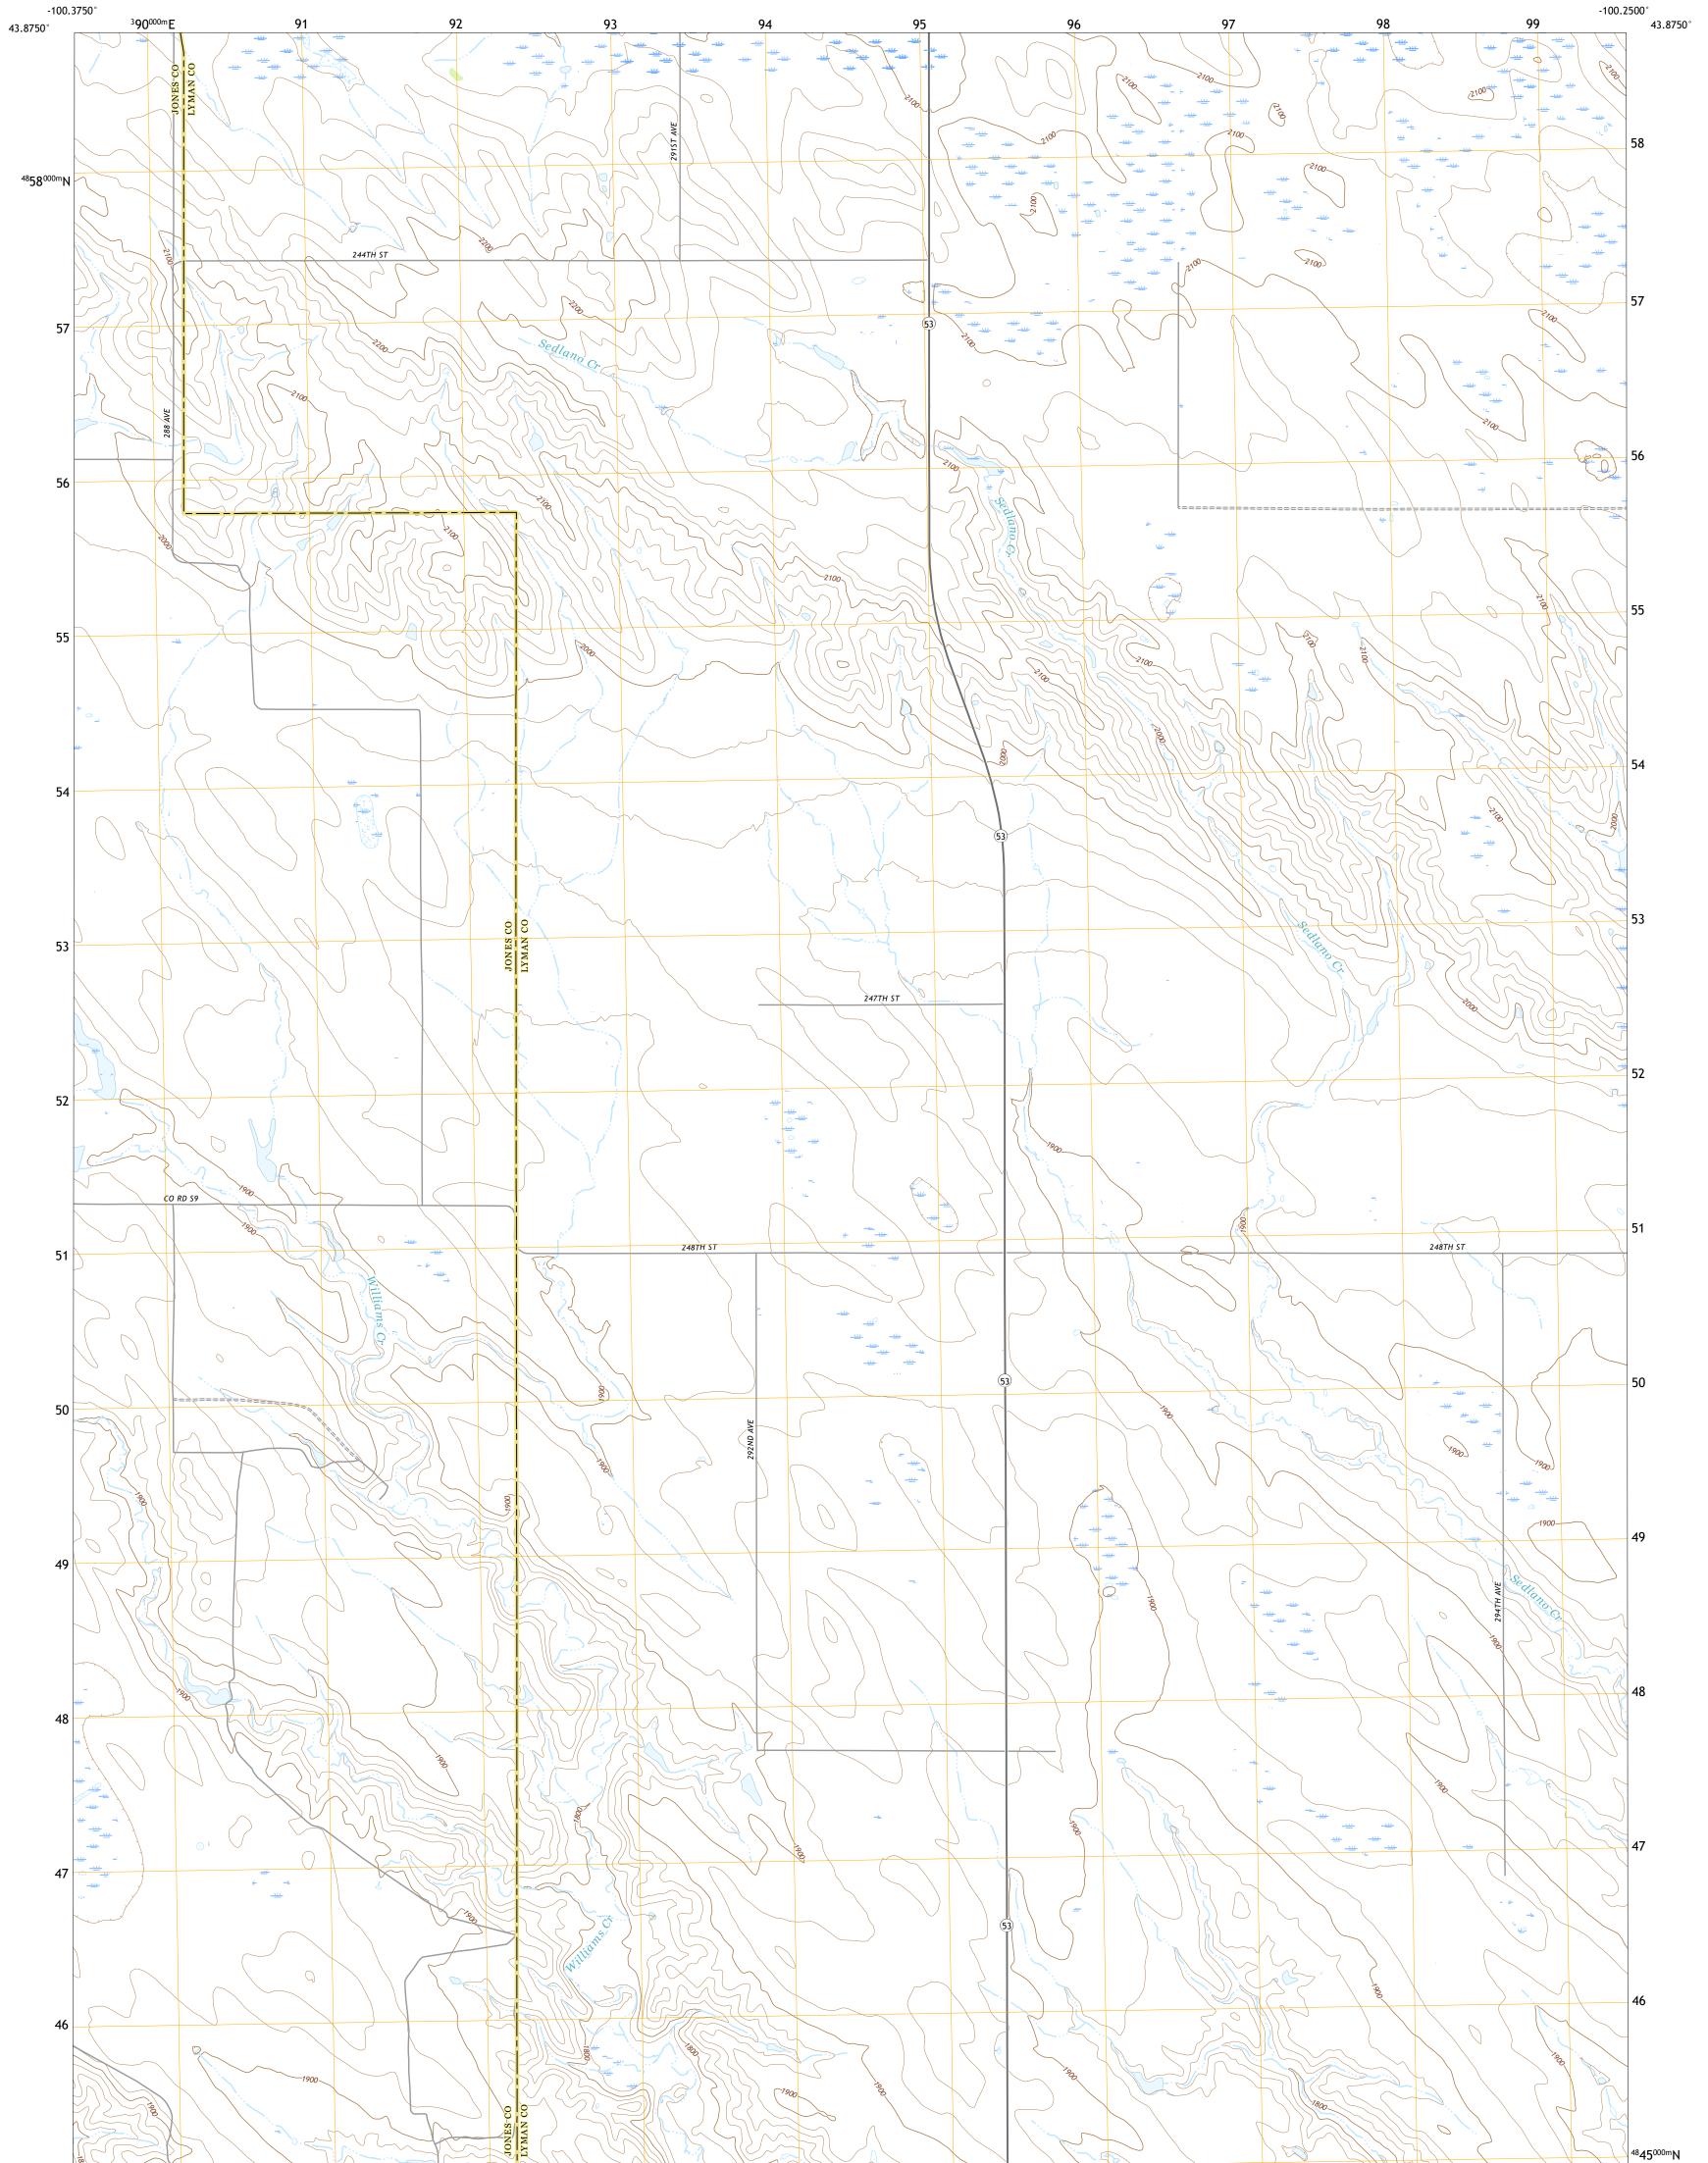

## U.S. DEPARTMENT OF THE INTERIOR U.S. GEOLOGICAL SURVEY

VIVIAN SE QUADRANGLE SOUTH DAKOTA 7.5-MINUTE SERIES

**Produced by the United States Geological Survey** North American Datum of 1983 (NAD83) World Geodetic System of 1984 (WGS84). Projection and 1 000-meter grid:Universal Transverse Mercator, Zone 14T This map is not a legal document. Boundaries may be generalized for this map scale. Private lands within government reservations may not be shown. Obtain permission before entering private lands.

Imagery......NAIP, August 2020 - August 2020 Roads......U.S. Census Bureau, 2017 Names......GNIS, 1986 - 2009 Hydrography......GNIS, 1986 - 2009 Hydrography......National Hydrography Dataset, 2005 - 2019 Contours.....National Elevation Dataset, 2019 Boundaries......Multiple sources; see metadata file 2019 - 2021 Public Land Survey System......BLM, 2017 Wetlands......BLM, 2017