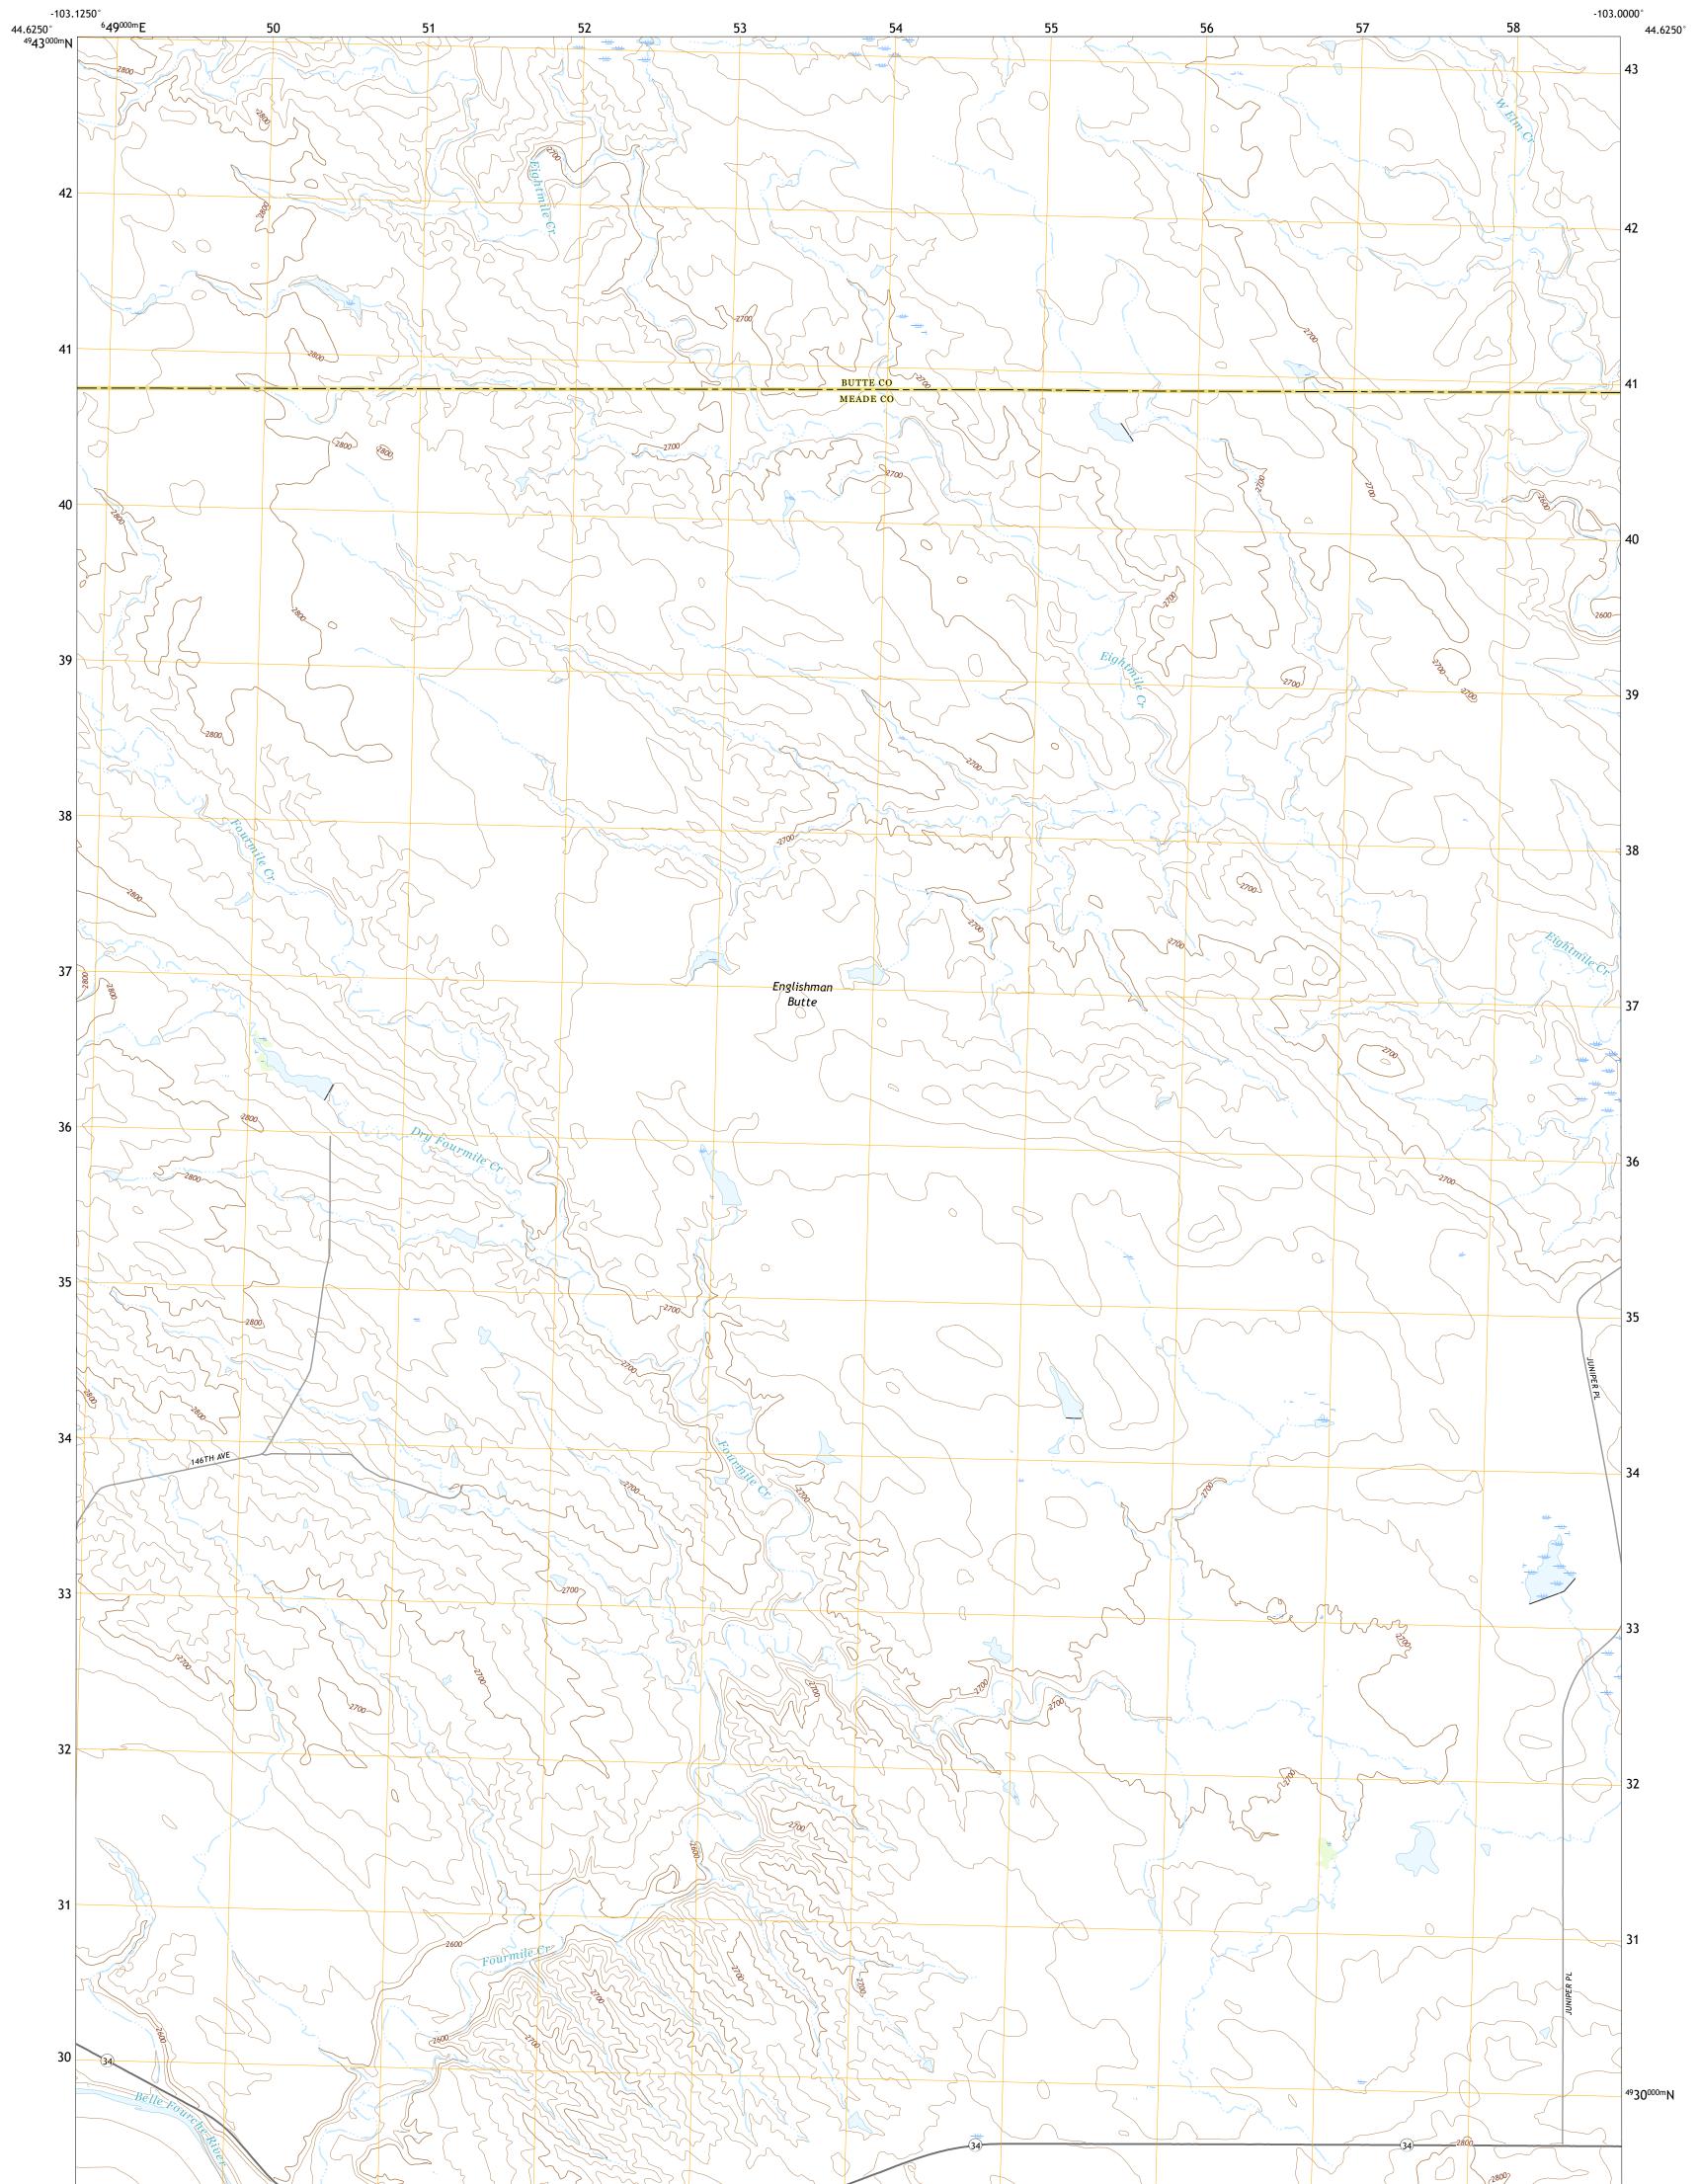

## U.S. DEPARTMENT OF THE INTERIOR U.S. GEOLOGICAL SURVEY

VOLUNTEER SE QUADRANGLE SOUTH DAKOTA 7.5-MINUTE SERIES

**Produced by the United States Geological Survey** North American Datum of 1983 (NAD83) World Geodetic System of 1984 (WGS84). Projection and 1 000-meter grid:Universal Transverse Mercator, Zone 13T This map is not a legal document. Boundaries may be generalized for this map scale. Private lands within government reservations may not be shown. Obtain permission before entering private lands.