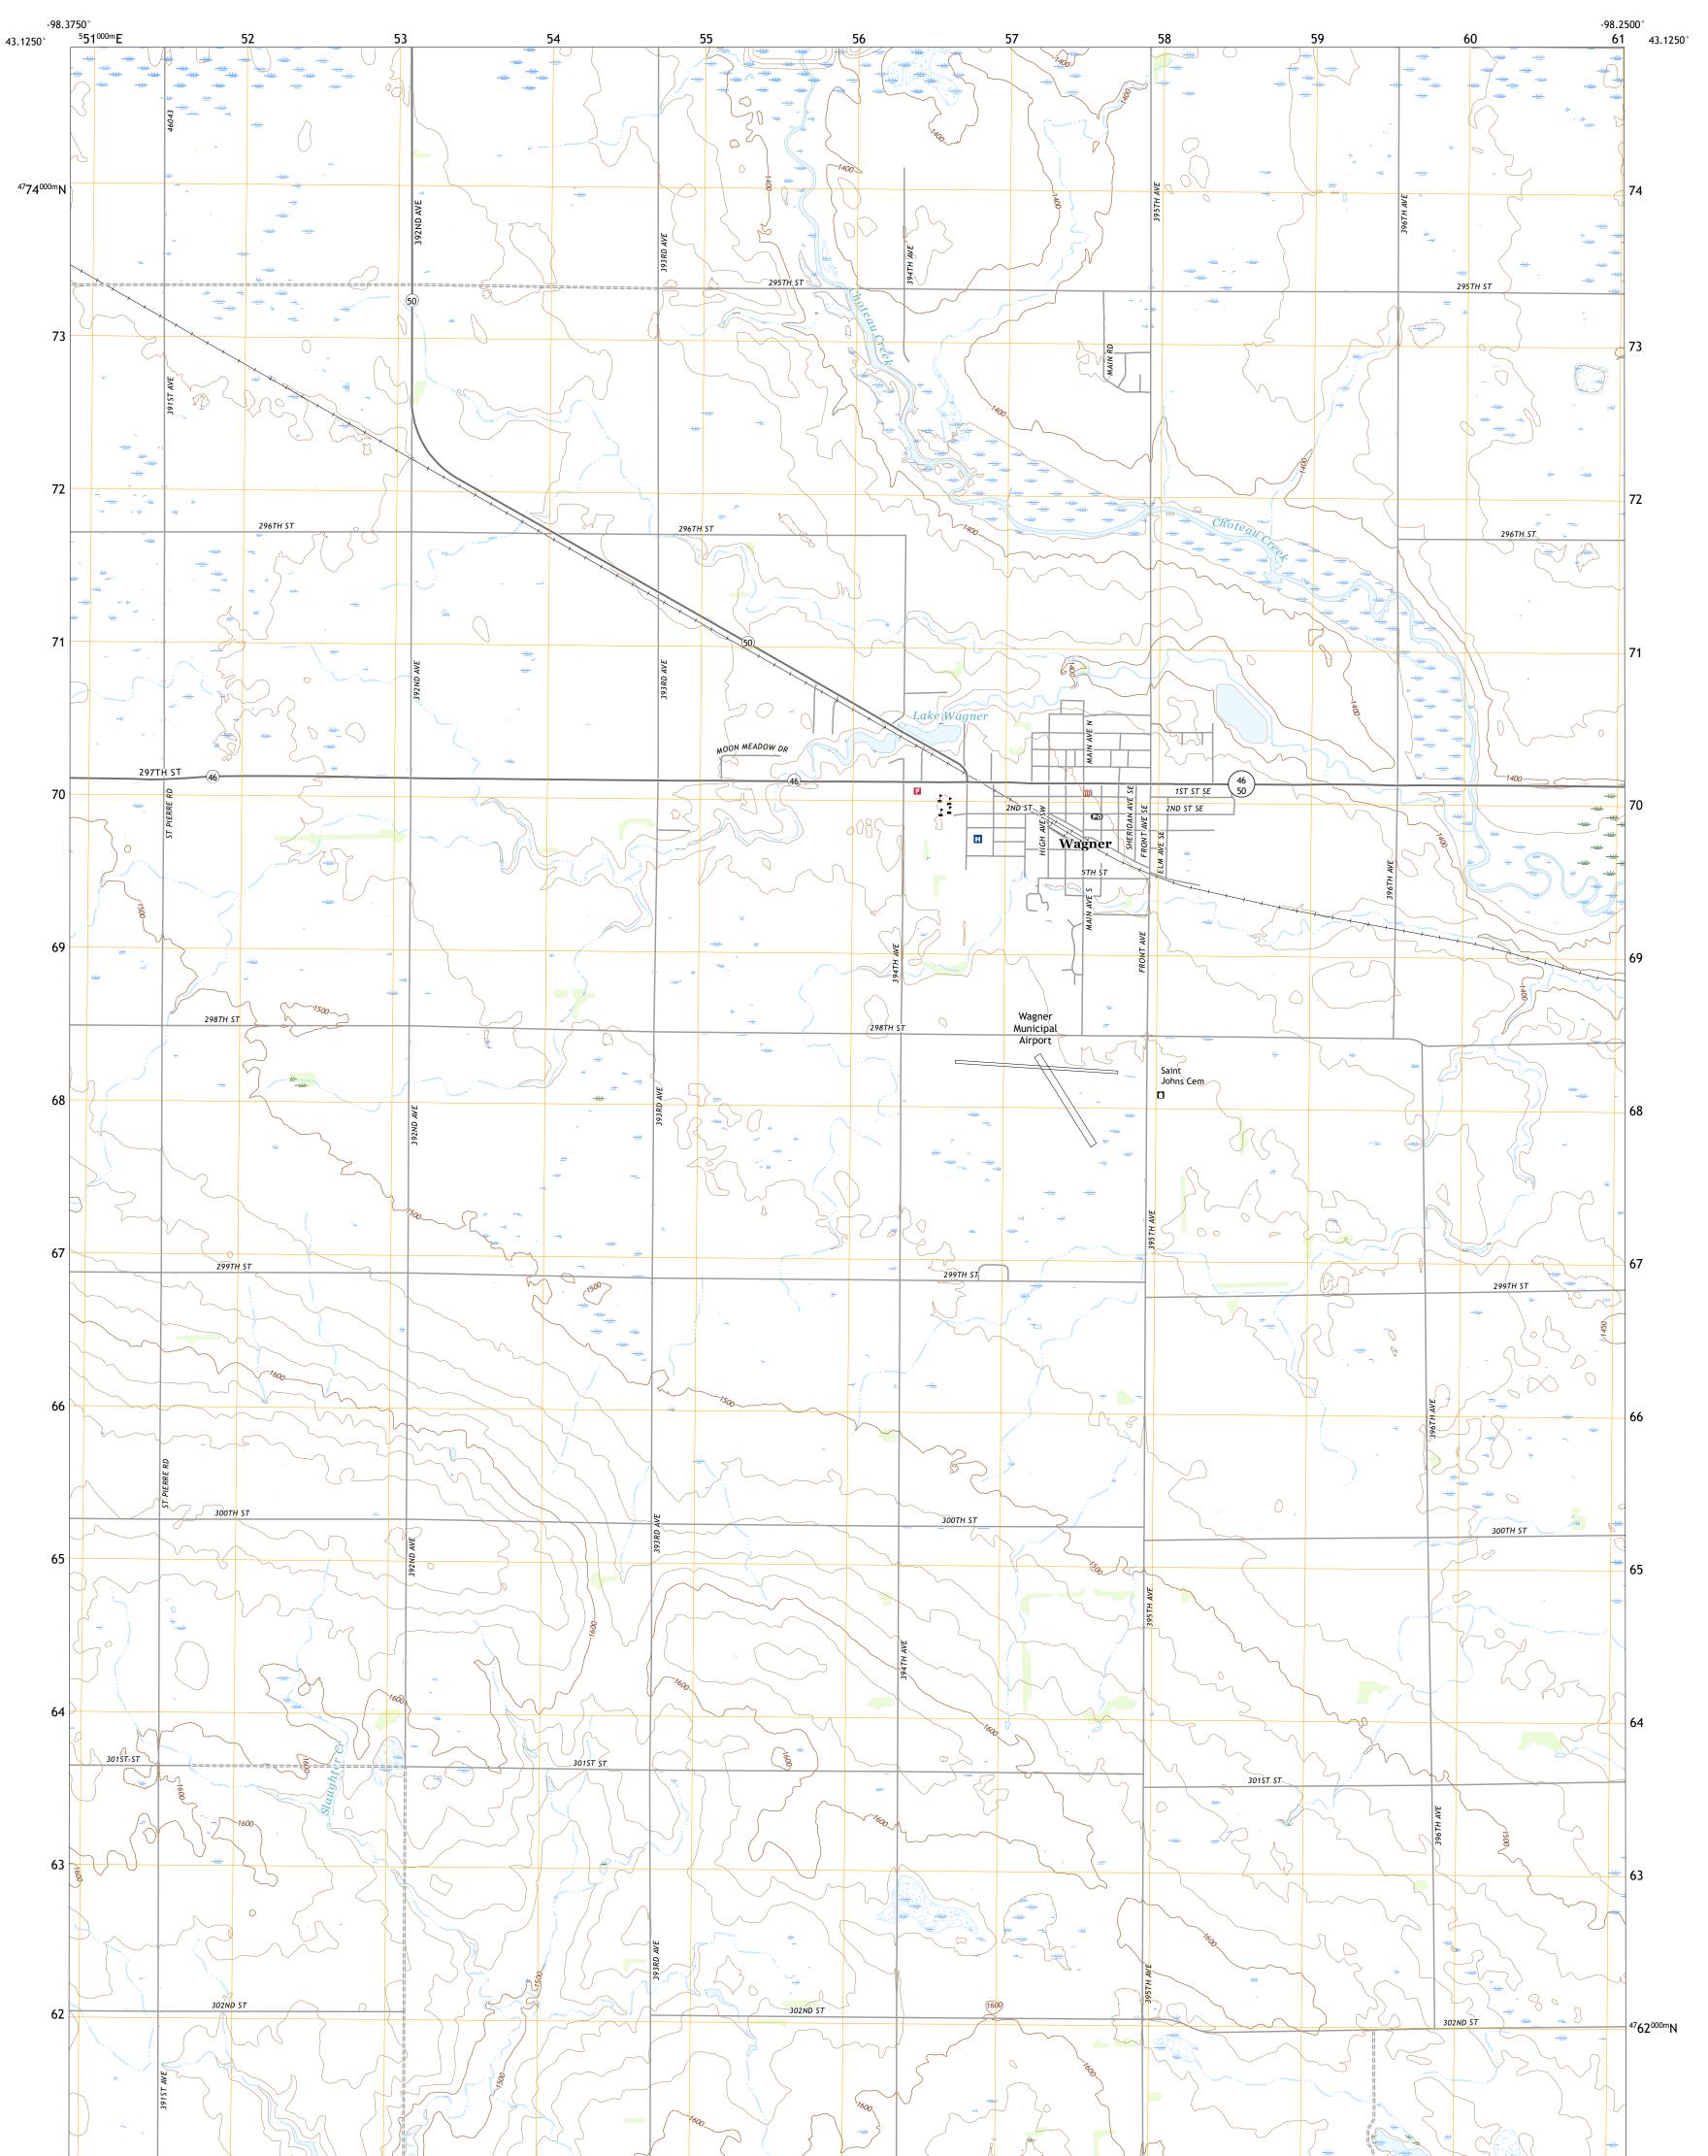

## WAGNER QUADRANGLE SOUTH DAKOTA - CHARLES MIX COUNTY 7.5-MINUTE SERIES

Produced by the United States Geological Survey North American Datum of 1983 (NAD83) World Geodetic System of 1984 (WGS84). Projection and 1 000-meter grid:Universal Transverse Mercator, Zone 14T This map is not a legal document. Boundaries may be generalized for this map scale. Private lands within government reservations may not be shown. Obtain permission before entering private lands.

Imagery......NAIP, August 2020 - August 2020 Roads......U.S. Census Bureau, 2017 Names......GNIS, 1980 - 2020 Hydrography......GNIS, 1980 - 2020 Hydrography......Sational Hydrography Dataset, 2004 - 2018 Contours.....National Elevation Dataset, 2018 Boundaries.....Multiple sources; see metadata file 2016 - 2021 Public Land Survey System.....BLM, 2017 Wetlands......BLM, 2017