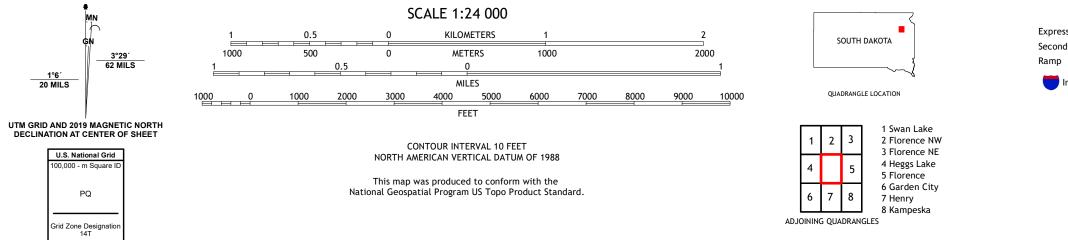

## U.S. DEPARTMENT OF THE INTERIOR U.S. GEOLOGICAL SURVEY

WALLACE QUADRANGLE SOUTH DAKOTA 7.5-MINUTE SERIES

Produced by the United States Geological Survey North American Datum of 1983 (NAD83) World Geodetic System of 1984 (WGS84). Projection and 1 000-meter grid:Universal Transverse Mercator, Zone 14T This map is not a legal document. Boundaries may be generalized for this map scale. Private lands within government reservations may not be shown. Obtain permission before entering private lands.

Imagery......NAIP, September 2020 - September 2020 Roads.......NAIP, September 2020 - September 2020 Roads......GNIS, 1980 - 2020 Hydrography......GNIS, 1980 - 2020 Hydrography.....National Hydrography Dataset, 2006 - 2018 Contours.....National Elevation Dataset, 2014 Boundaries......Multiple sources; see metadata file 2016 - 2021 Public Land Survey System.......BLM, 2017 Wetlands......BLM, 2017