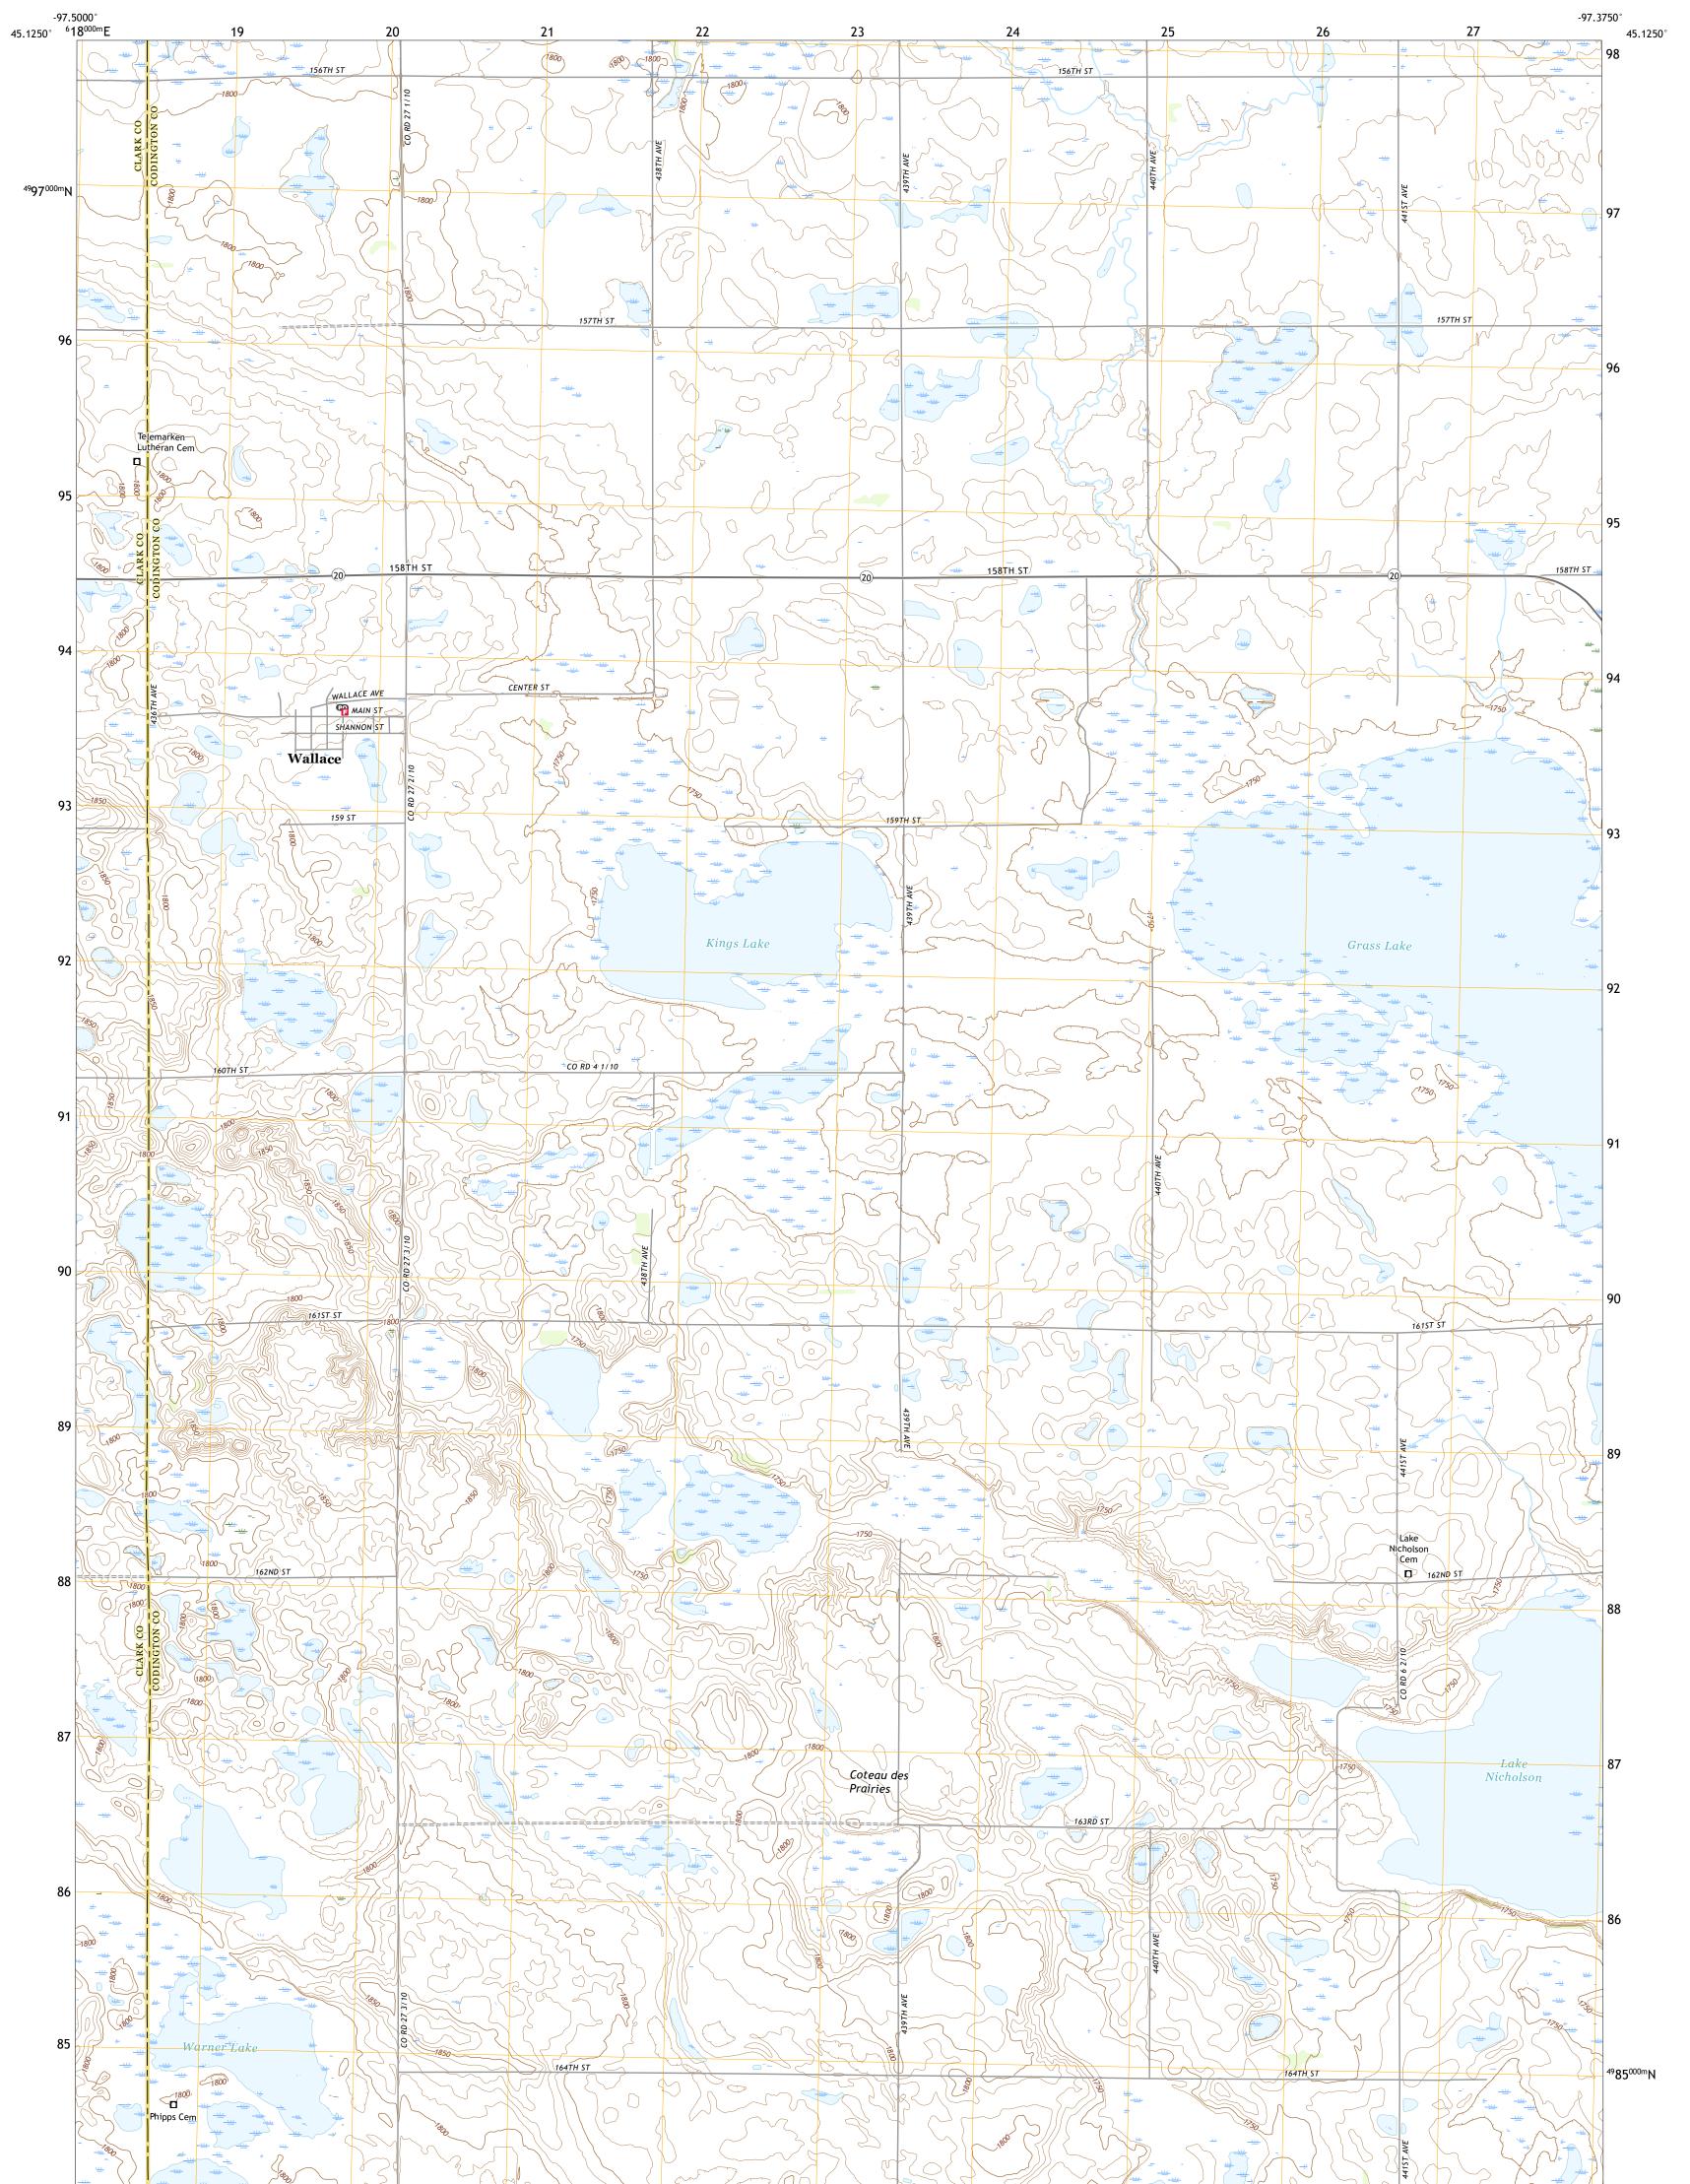

## U.S. DEPARTMENT OF THE INTERIOR U.S. GEOLOGICAL SURVEY

WALLACE QUADRANGLE SOUTH DAKOTA 7.5-MINUTE SERIES

Produced by the United States Geological Survey North American Datum of 1983 (NAD83) World Geodetic System of 1984 (WGS84). Projection and 1 000-meter grid:Universal Transverse Mercator, Zone 14T This map is not a legal document. Boundaries may be generalized for this map scale. Private lands within government reservations may not be shown. Obtain permission before entering private lands.

Imagery......NAIP, September 2020 - September 2020 Roads.......NAIP, September 2020 - September 2020 Roads......GNIS, 1980 - 2020 Hydrography......GNIS, 1980 - 2020 Hydrography.....National Hydrography Dataset, 2006 - 2018 Contours.....National Elevation Dataset, 2014 Boundaries......Multiple sources; see metadata file 2016 - 2021 Public Land Survey System.......BLM, 2017 Wetlands......BLM, 2017

 Expressway
 Local Connector

 Secondary Hwy
 Local Road

 Ramp
 4WD

 Interstate Route
 US Route

WALLACE, SD

2021